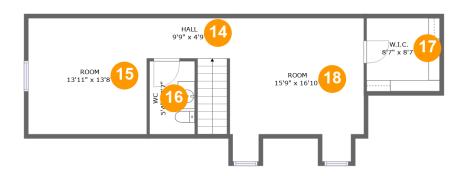

#### **Room Dimensions**

Floor 2 Total sqft: 706 Living area: 706

| #  | Room name | Dimensions     | Area (sqft) | Counted as Living Area |
|----|-----------|----------------|-------------|------------------------|
| 14 | Hall      | 9'9" x 4'9"    | 77 sq. ft   | Yes                    |
| 15 | Room      | 13'11" x 13'8" | 190 sq. ft  | Yes                    |
| 16 | Wc        | 5'4" x 8'7"    | 46 sq. ft   | Yes                    |
| 17 | W.i.c.    | 8'7" x 8'7"    | 74 sq. ft   | Yes                    |
| 18 | Room      | 15'9" x 16'10" | 236 sq. ft  | Yes                    |