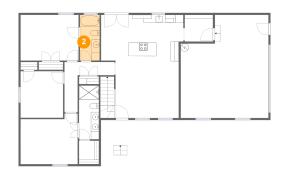

### 2 Floor 1 - Bath

Dimensions: 4'11" x 11'5"

Area: 56 sq. ft

Counted as Living Area:

Yes

Heated: Yes Finished: Yes Enclosed: Yes Contiguous:

Yes

3 Floor 1 - W.i.c.