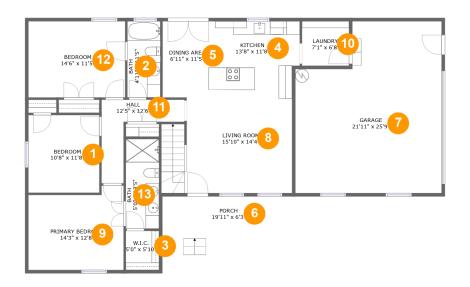

#### **Room Dimensions**

Floor 1 Total sqft: 2045 Living area: 1386

| #  | Room name       | Dimensions     | Area (sqft) | Counted as Living Area |
|----|-----------------|----------------|-------------|------------------------|
| 1  | Bedroom         | 10'8" x 11'8"  | 124 sq. ft  | Yes                    |
| 2  | Bath            | 4'11" x 11'5"  | 56 sq. ft   | Yes                    |
| 3  | W.i.c.          | 5'0" x 5'10"   | 29 sq. ft   | Yes                    |
| 4  | Kitchen         | 13'8" x 11'8"  | 152 sq. ft  | Yes                    |
| 5  | Dining Area     | 6'11" x 11'5"  | 79 sq. ft   | Yes                    |
| 6  | Porch           | 19'11" x 6'3"  | 125 sq. ft  | No                     |
| 7  | Garage          | 21'11" x 25'9" | 503 sq. ft  | No                     |
| 8  | Living Room     | 15'10" x 14'4" | 263 sq. ft  | Yes                    |
| 9  | Primary Bedroom | 14'3" x 12'8"  | 165 sq. ft  | Yes                    |
| 10 | Laundry         | 7'1" x 6'8"    | 47 sq. ft   | Yes                    |
| 11 | Hall            | 12'5" x 12'6"  | 72 sq. ft   | Yes                    |

| #  | Room name | Dimensions    | Area (sqft) | Counted as Living Area |
|----|-----------|---------------|-------------|------------------------|
| 12 | Bedroom   | 14'6" x 11'5" | 166 sq. ft  | Yes                    |
| 13 | Bath      | 5'0" x 13'5"  | 67 sq. ft   | Yes                    |