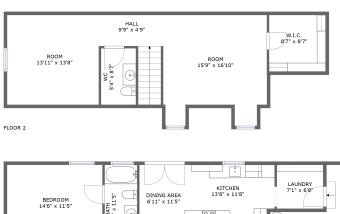

FLOOR 1

#### **Room Dimensions**

Floor 2 Total sqft: 706 Living area: 706

| #  | Room name | Dimensions     | Area (sqft) | Counted as Living Area |
|----|-----------|----------------|-------------|------------------------|
| 14 | Hall      | 9'9" x 4'9"    | 77 sq. ft   | Yes                    |
| 15 | Room      | 13'11" x 13'8" | 190 sq. ft  | Yes                    |
| 16 | Wc        | 5'4" x 8'7"    | 46 sq. ft   | Yes                    |
| 17 | W.i.c.    | 8'7" x 8'7"    | 74 sq. ft   | Yes                    |
| 18 | Room      | 15'9" x 16'10" | 236 sq. ft  | Yes                    |