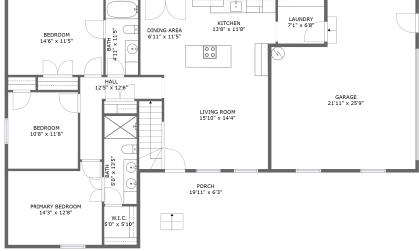

#### **Room Dimensions**

Floor 1 Total sqft: 2045 Living area: 1386

| #  | Room name       | Dimensions     | Area (sqft) | Counted as Living Area |
|----|-----------------|----------------|-------------|------------------------|
| 1  | Bedroom         | 10'8" x 11'8"  | 124 sq. ft  | Yes                    |
| 2  | Bath            | 4'11" x 11'5"  | 56 sq. ft   | Yes                    |
| 3  | W.i.c.          | 5'0" x 5'10"   | 29 sq. ft   | Yes                    |
| 4  | Kitchen         | 13'8" x 11'8"  | 152 sq. ft  | Yes                    |
| 5  | Dining Area     | 6'11" x 11'5"  | 79 sq. ft   | Yes                    |
| 6  | Porch           | 19'11" x 6'3"  | 125 sq. ft  | No                     |
| 7  | Garage          | 21'11" x 25'9" | 503 sq. ft  | No                     |
| 8  | Living Room     | 15'10" x 14'4" | 263 sq. ft  | Yes                    |
| 9  | Primary Bedroom | 14'3" x 12'8"  | 165 sq. ft  | Yes                    |
| 10 | Laundry         | 7'1" x 6'8"    | 47 sq. ft   | Yes                    |
| 11 | Hall            | 12'5" x 12'6"  | 72 sq. ft   | Yes                    |

| #  | Room name | Dimensions    | Area (sqft) | Counted as Living Area |
|----|-----------|---------------|-------------|------------------------|
| 12 | Bedroom   | 14'6" x 11'5" | 166 sq. ft  | Yes                    |
| 13 | Bath      | 5'0" x 13'5"  | 67 sq. ft   | Yes                    |