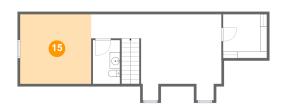

## Floor 2 - Room

Dimensions: 13'11" x 13'8" **Area:** 190 sq. ft

Counted as Living Area:

Yes

Heated: Yes Finished: Yes Enclosed: Yes **Contiguous:** 

Yes

Permitted: Yes Wet Space: No Addition: No Conversion: No