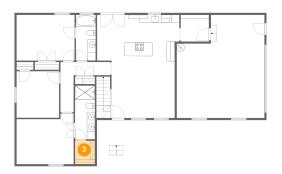

### 2 Floor 1 - Bath

Dimensions: 4'11" x 11'5"

Area: 56 sq. ft

Counted as Living Area:

Yes

Heated: Yes Finished: Yes Enclosed: Yes Contiguous:

Yes

3 Floor 1 - W.i.c.

**Dimensions:** 5'0" x 5'10"

Area: 29 sq. ft

**Counted as Living Area:** 

Yes

Heated: Yes Finished: Yes Enclosed: Yes Contiguous:

Yes

Permitted: Yes Wet Space: No Addition: No Conversion: No