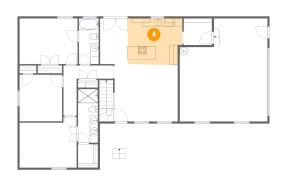

### 4 Floor 1 - Kitchen

**Dimensions:** 13'8" x 11'8"

Area: 152 sq. ft

Counted as Living Area:

Yes

Heated: Yes Finished: Yes Enclosed: Yes Contiguous:

Yes

Permitted: Yes Wet Space: No Addition: No Conversion: No