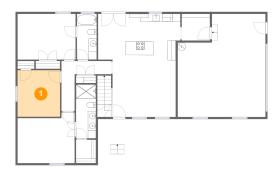

## 1 Floor 1 - Bedroom

**Dimensions**: 10'8" x 11'8" **Area**: 124 sq. ft

Counted as Living Area:

Yes

Heated: Yes Finished: Yes Enclosed: Yes Contiguous:

Yes

Permitted: Yes Wet Space: No Addition: No Conversion: No