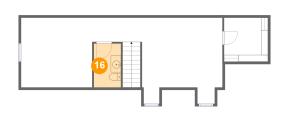

### Floor 2 - Wc

Dimensions: 5'4" x 8'7"

Area: 46 sq. ft

Counted as Living Area:

Yes

Heated: Yes Finished: Yes Enclosed: Yes **Contiguous:** 

Yes

Permitted: Yes Wet Space: Yes Addition: No Conversion: No.

Dimensions: 8'7" x 8'7"

Area: 74 sq. ft

Counted as Living Area:

Yes

Heated: Yes Finished: Yes Enclosed: Yes Contiguous:

Yes