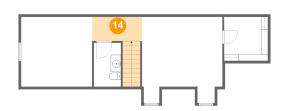

### 4 Floor 2 - Hall

Dimensions: 9'9" x 4'9"

Area: 77 sq. ft

Counted as Living Area:

Yes

Heated: Yes Finished: Yes Enclosed: Yes Contiguous:

Yes