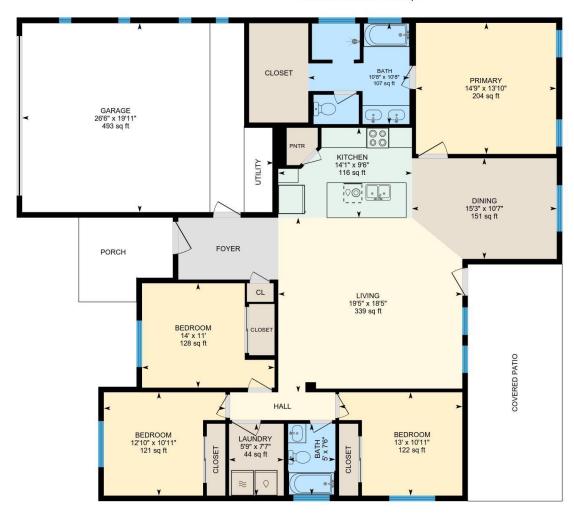

## **Room Measurements**

Only major rooms are listed. Some listed rooms may be excluded from total interior floor area (e.g. garage). Room dimensions are largest length and width; parts of room may be smaller. Room area is not always equal to product of length and width.

## MAIN FLOOR

Bath: 7'6" x 5' (7.5' x 5') | 37 sq ft

Bath: 10'8" x 10'8" (10.7' x 10.7') | 107 sq ft Bedroom: 10'11" x 13' (10.9' x 13') | 122 sq ft

Bedroom: 10'11" x 12'10" (10.9' x 12.8') | 121 sq ft

Bedroom: 11' x 14' (11' x 14') | 128 sq ft
Dining: 10'7" x 15'3" (10.6' x 15.3') | 151 sq ft
Garage: 19'11" x 26'6" (19.9' x 26.5') | 493 sq ft
Kitchen: 9'6" x 14'1" (9.5' x 14.1') | 116 sq ft
Laundry: 7'7" x 5'9" (7.6' x 5.8') | 44 sq ft
Living: 18'5" x 19'5" (18.4' x 19.4') | 339 sq ft
Primary: 13'10" x 14'9" (13.8' x 14.8') | 204 sq ft

MAIN FLOOR

Finished Area: 1804.20 sq ft Unfinished Area: 528.66 sq ft ANSI Z765-2021, Main Building

Above Grade Finished Area: 1804.20 sq ft Above Grade Unfinished Area: 528.66 sq ft

Below Grade Finished Area: N/A Below Grade Unfinished Area: N/A