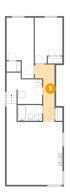

### O Floor 1 - Electrical Room

Dimensions: 11'0" x 9'8"

Area: 83 sq. ft

Counted as Living Area: No

Heated: No Finished: No Enclosed: Yes Contiguous: Yes Permitted: Yes Wet Space: No Addition: No Conversion: No