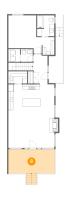

### Floor 2 - Porch

Dimensions: 18'10" x 9'8"

Area: 201 sq. ft

Counted as Living Area: No

Finished: Yes
rea: No Enclosed: No
Contiguous: Yes
Permitted: Yes
Wet Space: No
Addition: No
Conversion: No

Heated: No