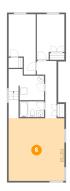

### Floor 1 - Recreation Room

**Dimensions**: 17'4" x 19'6"

Area: 339 sq. ft

Counted as Living Area:

Yes

Heated: Yes Finished: Yes Enclosed: Yes Contiguous:

Yes

Permitted: Yes Wet Space: No Addition: No Conversion: No