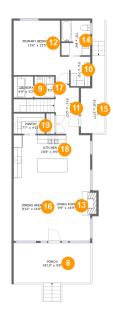

#### **Room Dimensions**

Floor 2 Total sqft: 1372 Living area: 1047

| #  | Room name       | Dimensions    | Area (sqft) | Counted as Living Area |
|----|-----------------|---------------|-------------|------------------------|
| 8  | Porch           | 18'10" x 9'8" | 201 sq. ft  | No                     |
| 9  | Laundry         | 4'9" x 5'2"   | 25 sq. ft   | Yes                    |
| 10 | W.i.c.          | 5'1" x 7'2"   | 35 sq. ft   | Yes                    |
| 11 | Entry           | 5'11" x 12'2" | 99 sq. ft   | Yes                    |
| 12 | Primary Bedroom | 13'6" x 15'5" | 167 sq. ft  | Yes                    |
| 13 | Living Room     | 9'9" x 16'9"  | 172 sq. ft  | Yes                    |
| 14 | Bath            | 7'0" x 8'6"   | 58 sq. ft   | Yes                    |
| 15 | Porch           | 5'10" x 27'7" | 114 sq. ft  | No                     |
| 16 | Dining Area     | 8'10" x 16'9" | 148 sq. ft  | Yes                    |
| 17 | Wc              | 4'10" x 5'2"  | 25 sq. ft   | Yes                    |
| 18 | Kitchen         | 18'8" x 9'0"  | 168 sq. ft  | Yes                    |

| #  | Room name | Dimensions   | Area (sqft) | Counted as Living Area |
|----|-----------|--------------|-------------|------------------------|
| 19 | Pantry    | 7'7" x 4'11" | 38 sq. ft   | Yes                    |

### Floor 2 - Porch

Dimensions: 18'10" x 9'8"

Area: 201 sq. ft

Counted as Living Area: No

Finished: Yes
rea: No Enclosed: No
Contiguous: Yes
Permitted: Yes
Wet Space: No
Addition: No
Conversion: No

Heated: No

# Floor 2 - Laundry

Dimensions: 4'9" x 5'2" Area: 25 sq. ft

Counted as Living Area:

Yes

Heated: Yes Finished: Yes Enclosed: Yes Contiguous:

Yes

Permitted: Yes Wet Space: No Addition: No Conversion: No

### Floor 2 - W.i.c.

Dimensions: 5'1" x 7'2"

Area: 35 sq. ft

Counted as Living Area:

Yes

Heated: Yes Finished: Yes Enclosed: Yes Contiguous:

Yes

Permitted: Yes Wet Space: No Addition: No Conversion: No

# Floor 2 - Entry

Dimensions: 5'11" x 12'2"

Area: 99 sq. ft

Counted as Living Area:

Yes

Heated: Yes Finished: Yes Enclosed: Yes Contiguous:

Yes

# 12 Floor 2 - Primary Bedroom

**Dimensions**: 13'6" x 15'5" **Area**: 167 sq. ft

Counted as Living Area:

Yes

Heated: Yes Finished: Yes Enclosed: Yes Contiguous:

Yes

Permitted: Yes Wet Space: No Addition: No Conversion: No

# <sup>10</sup> Floor 2 - Living Room

**Dimensions**: 9'9" x 16'9"

**Area:** 172 sq. ft

Counted as Living Area:

Yes

Heated: Yes Finished: Yes Enclosed: Yes Contiguous:

Yes

Permitted: Yes Wet Space: No Addition: No Conversion: No

### 4 Floor 2 - Bath

**Dimensions:** 7'0" x 8'6"

Area: 58 sq. ft

Counted as Living Area:

Yes

Heated: Yes Finished: Yes Enclosed: Yes Contiguous: Yes

## 6 Floor 2 - Porch

**Dimensions:** 5'10" x 27'7"

**Area:** 114 sq. ft

Counted as Living Area: No

Heated: No Finished: Yes Enclosed: No Contiguous: Yes Permitted: Yes Wet Space: No Addition: No Conversion: No

# **Floor 2 -** Dining Area

Dimensions: 8'10" x 16'9"

Area: 148 sq. ft

Counted as Living Area:

Yes

Heated: Yes Finished: Yes Enclosed: Yes Contiguous:

Yes

Permitted: Yes Wet Space: No Addition: No Conversion: No

### Floor 2 - Wc

Dimensions: 4'10" x 5'2"

Area: 25 sq. ft

Counted as Living Area:

Yes

Heated: Yes Finished: Yes Enclosed: Yes Contiguous: Yes

### 18

#### Floor 2 - Kitchen

**Dimensions:** 18'8" x 9'0" **Area:** 168 sq. ft

Counted as Living Area:

Yes

Heated: Yes Finished: Yes Enclosed: Yes Contiguous:

Yes

Permitted: Yes Wet Space: No Addition: No Conversion: No

# 10 Floor 2 - Pantry

Dimensions: 7'7" x 4'11"

Area: 38 sq. ft

Counted as Living Area:

Yes

Heated: Yes Finished: Yes Enclosed: Yes Contiguous:

Yes