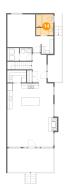

# Floor 2 - Entry

Dimensions: 5'11" x 12'2"

Area: 99 sq. ft

Counted as Living Area:

Yes

Heated: Yes Finished: Yes Enclosed: Yes Contiguous:

Yes