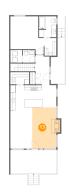

# 12 Floor 2 - Primary Bedroom

**Dimensions**: 13'6" x 15'5" **Area**: 167 sq. ft

Counted as Living Area:

Yes

Heated: Yes Finished: Yes Enclosed: Yes Contiguous:

Yes

Permitted: Yes Wet Space: No Addition: No Conversion: No