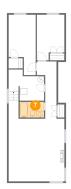

# 10 Floor 2 - Pantry

Dimensions: 7'7" x 4'11"

Area: 38 sq. ft

Counted as Living Area:

Yes

Heated: Yes Finished: Yes Enclosed: Yes Contiguous:

Yes

| #  | Room name | Dimensions   | Area (sqft) | Counted as Living Area |
|----|-----------|--------------|-------------|------------------------|
| 19 | Pantry    | 7'7" x 4'11" | 38 sq. ft   | Yes                    |