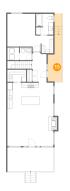

## 6 Floor 2 - Porch

**Dimensions:** 5'10" x 27'7"

**Area:** 114 sq. ft

Counted as Living Area: No

Heated: No Finished: Yes Enclosed: No Contiguous: Yes Permitted: Yes Wet Space: No Addition: No Conversion: No