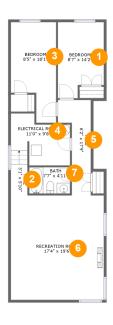

#### **Room Dimensions**

Floor 1 Total sqft: 939 Living area: 852

| # | Room name       | Dimensions    | Area (sqft) | Counted as Living Area |
|---|-----------------|---------------|-------------|------------------------|
| 1 | Bedroom         | 8'7" x 14'2"  | 110 sq. ft  | Yes                    |
| 2 | Hall            | 3'1" x 5'10"  | 26 sq. ft   | Yes                    |
| 3 | Bedroom         | 8'5" x 18'1"  | 132 sq. ft  | Yes                    |
| 4 | Electrical Room | 11'0" x 9'8"  | 83 sq. ft   | No                     |
| 5 | Hall            | 6'2" x 17'9"  | 74 sq. ft   | Yes                    |
| 6 | Recreation Room | 17'4" x 19'6" | 339 sq. ft  | Yes                    |
| 7 | Bath            | 7'7" x 4'11"  | 38 sq. ft   | Yes                    |

## Floor 1 - Bedroom

Dimensions: 8'7" x 14'2" **Area:** 110 sq. ft

Counted as Living Area: Yes

Contiguous:

Yes

Permitted: Yes Wet Space: No Addition: No Conversion: No

Heated: Yes Finished: Yes

Enclosed: Yes

## Floor 1 - Hall

**Dimensions:** 3'1" x 5'10"

Area: 26 sq. ft

Counted as Living Area:

Yes

Heated: Yes Finished: Yes Enclosed: Yes **Contiguous:** 

Yes

### 3 Floor 1 - Bedroom

**Dimensions:** 8'5" x 18'1" **Area:** 132 sq. ft

Counted as Living Area:

Yes

Heated: Yes Finished: Yes Enclosed: Yes Contiguous:

Yes

Permitted: Yes Wet Space: No Addition: No Conversion: No

### O Floor 1 - Electrical Room

Dimensions: 11'0" x 9'8"

Area: 83 sq. ft

Counted as Living Area: No

Heated: No Finished: No Enclosed: Yes Contiguous: Yes Permitted: Yes Wet Space: No Addition: No Conversion: No

### 5 Floor 1 - Hall

**Dimensions:** 6'2" x 17'9"

Area: 74 sq. ft

Counted as Living Area:

Yes

Heated: Yes Finished: Yes Enclosed: Yes Contiguous: Yes

### Floor 1 - Recreation Room

**Dimensions**: 17'4" x 19'6"

Area: 339 sq. ft

Counted as Living Area:

Yes

Heated: Yes Finished: Yes Enclosed: Yes Contiguous:

Yes

Permitted: Yes Wet Space: No Addition: No Conversion: No

### 7 Floor 1 - Bath

Dimensions: 7'7" x 4'11"

Area: 38 sq. ft

Counted as Living Area:

Yes

Heated: Yes Finished: Yes

Enclosed: Yes Contiguous:

Yes

Permitted: Yes Wet Space: Yes Addition: No Conversion: No