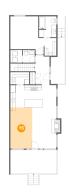

# **Floor 2 -** Dining Area

Dimensions: 8'10" x 16'9"

Area: 148 sq. ft

Counted as Living Area:

Yes

Heated: Yes Finished: Yes Enclosed: Yes Contiguous:

Yes

Permitted: Yes Wet Space: No Addition: No Conversion: No