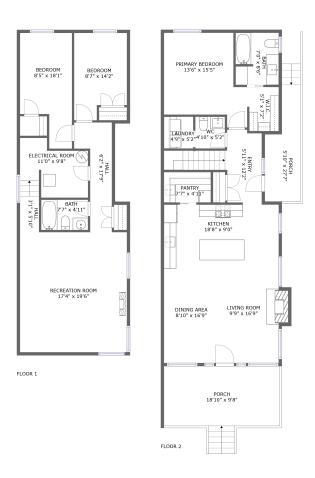

### **Property Summary**

1,899 Cross Living Area sqft

#### **Room Dimensions**

Floor 1 Total sqft: 939 Living area: 852

| # | Room name       | Dimensions    | Area (sqft) | Counted as Living Area |
|---|-----------------|---------------|-------------|------------------------|
| 1 | Bedroom         | 8'7" x 14'2"  | 110 sq. ft  | Yes                    |
| 2 | Hall            | 3'1" x 5'10"  | 26 sq. ft   | Yes                    |
| 3 | Bedroom         | 8'5" x 18'1"  | 132 sq. ft  | Yes                    |
| 4 | Electrical Room | 11'0" x 9'8"  | 83 sq. ft   | No                     |
| 5 | Hall            | 6'2" x 17'9"  | 74 sq. ft   | Yes                    |
| 6 | Recreation Room | 17'4" x 19'6" | 339 sq. ft  | Yes                    |
| 7 | Bath            | 7'7" x 4'11"  | 38 sq. ft   | Yes                    |

#### **Room Dimensions**

Floor 2 Total sqft: 1372 Living area: 1047

| #  | Room name       | Dimensions    | Area (sqft) | Counted as Living Area |
|----|-----------------|---------------|-------------|------------------------|
| 8  | Porch           | 18'10" x 9'8" | 201 sq. ft  | No                     |
| 9  | Laundry         | 4'9" x 5'2"   | 25 sq. ft   | Yes                    |
| 10 | W.i.c.          | 5'1" x 7'2"   | 35 sq. ft   | Yes                    |
| 11 | Entry           | 5'11" x 12'2" | 99 sq. ft   | Yes                    |
| 12 | Primary Bedroom | 13'6" x 15'5" | 167 sq. ft  | Yes                    |
| 13 | Living Room     | 9'9" x 16'9"  | 172 sq. ft  | Yes                    |
| 14 | Bath            | 7'0" x 8'6"   | 58 sq. ft   | Yes                    |
| 15 | Porch           | 5'10" x 27'7" | 114 sq. ft  | No                     |
| 16 | Dining Area     | 8'10" x 16'9" | 148 sq. ft  | Yes                    |
| 17 | Wc              | 4'10" x 5'2"  | 25 sq. ft   | Yes                    |
| 18 | Kitchen         | 18'8" x 9'0"  | 168 sq. ft  | Yes                    |

| #  | Room name | Dimensions   | Area (sqft) | Counted as Living Area |
|----|-----------|--------------|-------------|------------------------|
| 19 | Pantry    | 7'7" x 4'11" | 38 sq. ft   | Yes                    |