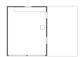

#### **Room Dimensions**

Floor 1 Total sqft: 355 Living area: 0

| = | # | Room name | Dimensions    | Area (sqft) | Counted as Living Area |
|---|---|-----------|---------------|-------------|------------------------|
| , | 1 | Room      | 11'9" x 12'3" | 123 sq. ft  | No                     |
|   | 2 | Room      | 13'8" x 12'3" | 145 sq. ft  | No                     |

### 1 - Room

**Dimensions:** 11'9" x 12'3"

**Area:** 123 sq. ft

Counted as Living Area: No

Heated: Yes Finished: No Enclosed: Yes Contiguous: Yes Permitted: Yes Wet Space: No Addition: No Conversion: No

### 2 Floor 1 - Room

**Dimensions:** 13'8" x 12'3"

Area: 145 sq. ft

Counted as Living Area: No

Heated: Yes Finished: Yes Enclosed: Yes Contiguous: No Permitted: Yes Wet Space: No Addition: No Conversion: No