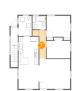

#### **Room Dimensions**

Floor 2 Total sqft: 1611 Living area: 891

| #  | Room name       | Dimensions     | Area (sqft) | Counted as Living Area |
|----|-----------------|----------------|-------------|------------------------|
| 3  | Living Room     | 14'2" x 13'6"  | 189 sq. ft  | Yes                    |
| 4  | Bath            | 6'1" x 6'1"    | 37 sq. ft   | Yes                    |
| 5  | Utility         | 5'11" x 9'1"   | 54 sq. ft   | Yes                    |
| 6  | Entry           | 3'3" x 8'1"    | 58 sq. ft   | Yes                    |
| 7  | Hall            | 6'1" x 12'9"   | 46 sq. ft   | Yes                    |
| 8  | Garage          | 17'2" x 21'6"  | 371 sq. ft  | No                     |
| 9  | Dining Area     | 9'1" x 10'11"  | 99 sq. ft   | Yes                    |
| 10 | Primary Bedroom | 10'7" x 10'10" | 108 sq. ft  | Yes                    |
| 11 | Carport         | 13'8" x 22'6"  | 309 sq. ft  | No                     |
| 12 | Bedroom         | 10'7" x 7'11"  | 84 sq. ft   | Yes                    |
| 13 | Kitchen         | 9'0" x 12'7"   | 114 sq. ft  | Yes                    |

### Floor 2 - Primary Bedroom

Dimensions: 10'7" x 10'10"

**Area:** 108 sq. ft

Counted as Living Area:

Yes

Heated: Yes Finished: Yes Enclosed: Yes Contiguous:

Yes

Permitted: Yes Wet Space: No Addition: No Conversion: No