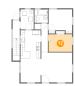

Floor 2 - Living Room

Dimensions: 14'2" x 13'6" Area: 189 sq. ft

Counted as Living Area:

Yes

Heated: Yes Finished: Yes Enclosed: Yes **Contiguous:** 

Yes

Permitted: Yes Wet Space: No Addition: No Conversion: No