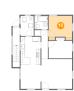

Floor 2 - Living Room

Dimensions: 14'2" x 13'6" Area: 189 sq. ft

Counted as Living Area:

Yes

Heated: Yes Finished: Yes Enclosed: Yes **Contiguous:** 

Yes

Permitted: Yes Wet Space: No Addition: No Conversion: No