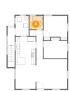

### Floor 2 - Primary Bedroom

Dimensions: 10'7" x 10'10"

**Area:** 108 sq. ft

Counted as Living Area:

Yes

Heated: Yes Finished: Yes Enclosed: Yes Contiguous:

Yes

Permitted: Yes Wet Space: No Addition: No Conversion: No