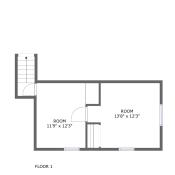

#### **Room Dimensions**

Floor 1 Total sqft: 355 Living area: 0

| = | # | Room name | Dimensions    | Area (sqft) | Counted as Living Area |
|---|---|-----------|---------------|-------------|------------------------|
| , | 1 | Room      | 11'9" x 12'3" | 123 sq. ft  | No                     |
|   | 2 | Room      | 13'8" x 12'3" | 145 sq. ft  | No                     |

### 1 - Room

**Dimensions:** 11'9" x 12'3"

**Area:** 123 sq. ft

Counted as Living Area: No

Heated: Yes Finished: No Enclosed: Yes Contiguous: Yes Permitted: Yes Wet Space: No Addition: No Conversion: No

### 2 Floor 1 - Room

**Dimensions:** 13'8" x 12'3"

Area: 145 sq. ft

Counted as Living Area: No

Heated: Yes Finished: Yes Enclosed: Yes Contiguous: No Permitted: Yes Wet Space: No Addition: No Conversion: No