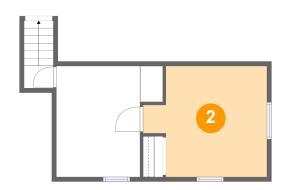

### 2 Floor 1 - Room

**Dimensions:** 13'8" x 12'3"

Area: 145 sq. ft

Counted as Living Area: No

Heated: Yes Finished: Yes Enclosed: Yes Contiguous: No Permitted: Yes Wet Space: No Addition: No Conversion: No