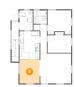

### 2 Floor 1 - Room

**Dimensions:** 13'8" x 12'3"

Area: 145 sq. ft

Counted as Living Area: No

Heated: Yes Finished: Yes Enclosed: Yes Contiguous: No Permitted: Yes Wet Space: No Addition: No Conversion: No