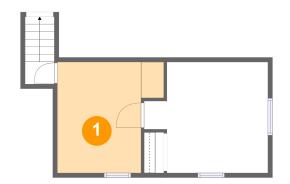

### 1 - Room

**Dimensions:** 11'9" x 12'3"

**Area:** 123 sq. ft

Counted as Living Area: No

Heated: Yes Finished: No Enclosed: Yes Contiguous: Yes Permitted: Yes Wet Space: No Addition: No Conversion: No