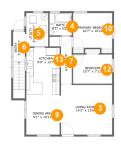

#### **Room Dimensions**

Floor 2 Total sqft: 1611 Living area: 891

| #  | Room name       | Dimensions     | Area (sqft) | Counted as Living Area |
|----|-----------------|----------------|-------------|------------------------|
| 3  | Living Room     | 14'2" x 13'6"  | 189 sq. ft  | Yes                    |
| 4  | Bath            | 6'1" x 6'1"    | 37 sq. ft   | Yes                    |
| 5  | Utility         | 5'11" x 9'1"   | 54 sq. ft   | Yes                    |
| 6  | Entry           | 3'3" x 8'1"    | 58 sq. ft   | Yes                    |
| 7  | Hall            | 6'1" x 12'9"   | 46 sq. ft   | Yes                    |
| 8  | Garage          | 17'2" x 21'6"  | 371 sq. ft  | No                     |
| 9  | Dining Area     | 9'1" x 10'11"  | 99 sq. ft   | Yes                    |
| 10 | Primary Bedroom | 10'7" x 10'10" | 108 sq. ft  | Yes                    |
| 11 | Carport         | 13'8" x 22'6"  | 309 sq. ft  | No                     |
| 12 | Bedroom         | 10'7" x 7'11"  | 84 sq. ft   | Yes                    |
| 13 | Kitchen         | 9'0" x 12'7"   | 114 sq. ft  | Yes                    |

Floor 2 - Living Room

Dimensions: 14'2" x 13'6" Area: 189 sq. ft

Counted as Living Area:

Yes

Heated: Yes Finished: Yes Enclosed: Yes **Contiguous:** 

Yes

Permitted: Yes Wet Space: No Addition: No Conversion: No

Floor 2 - Bath

Dimensions: 6'1" x 6'1"

Area: 37 sq. ft

Counted as Living Area:

Yes

Heated: Yes Finished: Yes Enclosed: Yes **Contiguous:** 

Yes

Permitted: Yes Wet Space: Yes Addition: No Conversion: No.

Floor 2 - Utility

Dimensions: 5'11" x 9'1"

Area: 54 sq. ft

Counted as Living Area:

Yes

Heated: Yes Finished: Yes Enclosed: Yes Contiguous:

Yes

Permitted: Yes Wet Space: No Addition: No Conversion: No

6 Floor 2 - Entry

Dimensions: 3'3" x 8'1"

Area: 58 sq. ft

Counted as Living Area:

Yes

Heated: Yes Finished: Yes Enclosed: Yes Contiguous:

Yes

Permitted: Yes Wet Space: No Addition: No Conversion: No

Floor 2 - Hall

Dimensions: 6'1" x 12'9"

Area: 46 sq. ft

Counted as Living Area:

Yes

Heated: Yes Finished: Yes Enclosed: Yes

**Contiguous:** 

Yes

Permitted: Yes Wet Space: No Addition: No Conversion: No

Floor 2 - Garage

Dimensions: 17'2" x 21'6"

**Area:** 371 sq. ft

Counted as Living Area: No

Heated: No Finished: No Enclosed: Yes Contiguous: Yes Permitted: Yes Wet Space: No Addition: No Conversion: No

### Floor 2 - Dining Area

Dimensions: 9'1" x 10'11"

Area: 99 sq. ft

Counted as Living Area:

Yes

Heated: Yes Finished: Yes Enclosed: Yes Contiguous:

Yes

Permitted: Yes Wet Space: No Addition: No Conversion: No

### Floor 2 - Primary Bedroom

Dimensions: 10'7" x 10'10"

**Area:** 108 sq. ft

Counted as Living Area:

Yes

Heated: Yes Finished: Yes Enclosed: Yes Contiguous:

Yes

Permitted: Yes Wet Space: No Addition: No Conversion: No

### Floor 2 - Carport

Dimensions: 13'8" x 22'6"

Area: 309 sq. ft

Counted as Living Area: No

Heated: No Finished: Yes Enclosed: No Contiguous: Yes Permitted: Yes Wet Space: No Addition: No Conversion: No

#### Floor 2 - Bedroom

**Dimensions:** 10'7" x 7'11" **Area:** 84 sq. ft

Counted as Living Area:

Yes

Heated: Yes Finished: Yes Enclosed: Yes Contiguous:

Yes

Permitted: Yes Wet Space: No Addition: No Conversion: No

### Floor 2 - Kitchen

Dimensions: 9'0" x 12'7"

**Area:** 114 sq. ft

Counted as Living Area:

Yes

Heated: Yes Finished: Yes Enclosed: Yes Contiguous:

Yes

Permitted: Yes Wet Space: No Addition: No Conversion: No