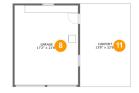

#### **Room Dimensions**

Floor 1 Total sqft: 355 Living area: 0

| = | # | Room name | Dimensions    | Area (sqft) | Counted as Living Area |
|---|---|-----------|---------------|-------------|------------------------|
| , | 1 | Room      | 11'9" x 12'3" | 123 sq. ft  | No                     |
|   | 2 | Room      | 13'8" x 12'3" | 145 sq. ft  | No                     |

### 1 - Room

**Dimensions:** 11'9" x 12'3"

**Area:** 123 sq. ft

Counted as Living Area: No

Heated: Yes Finished: No Enclosed: Yes Contiguous: Yes Permitted: Yes Wet Space: No Addition: No Conversion: No

### 2 Floor 1 - Room

**Dimensions:** 13'8" x 12'3"

Area: 145 sq. ft

Counted as Living Area: No

Heated: Yes Finished: Yes Enclosed: Yes Contiguous: No Permitted: Yes Wet Space: No Addition: No Conversion: No