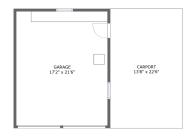

Permitted: Yes Wet Space: No Addition: No Conversion: No

Floor 2 - Garage

Dimensions: 17'2" x 21'6"

**Area:** 371 sq. ft

Counted as Living Area: No

Heated: No Finished: No Enclosed: Yes Contiguous: Yes Permitted: Yes Wet Space: No Addition: No Conversion: No

### Floor 2 - Carport

Dimensions: 13'8" x 22'6"

Area: 309 sq. ft

Counted as Living Area: No

Heated: No Finished: Yes Enclosed: No Contiguous: Yes Permitted: Yes Wet Space: No Addition: No Conversion: No