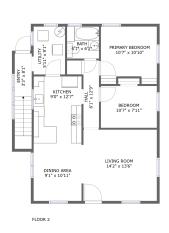

#### **Room Dimensions**

Floor 2 Total sqft: 1611 Living area: 891

| #  | Room name       | Dimensions     | Area (sqft) | Counted as Living Area |
|----|-----------------|----------------|-------------|------------------------|
| 3  | Living Room     | 14'2" x 13'6"  | 189 sq. ft  | Yes                    |
| 4  | Bath            | 6'1" x 6'1"    | 37 sq. ft   | Yes                    |
| 5  | Utility         | 5'11" x 9'1"   | 54 sq. ft   | Yes                    |
| 6  | Entry           | 3'3" x 8'1"    | 58 sq. ft   | Yes                    |
| 7  | Hall            | 6'1" x 12'9"   | 46 sq. ft   | Yes                    |
| 8  | Garage          | 17'2" x 21'6"  | 371 sq. ft  | No                     |
| 9  | Dining Area     | 9'1" x 10'11"  | 99 sq. ft   | Yes                    |
| 10 | Primary Bedroom | 10'7" x 10'10" | 108 sq. ft  | Yes                    |
| 11 | Carport         | 13'8" x 22'6"  | 309 sq. ft  | No                     |
| 12 | Bedroom         | 10'7" x 7'11"  | 84 sq. ft   | Yes                    |
| 13 | Kitchen         | 9'0" x 12'7"   | 114 sq. ft  | Yes                    |

Floor 2 - Living Room

Dimensions: 14'2" x 13'6" Area: 189 sq. ft

Counted as Living Area:

Yes

Heated: Yes Finished: Yes Enclosed: Yes **Contiguous:** 

Yes

Permitted: Yes Wet Space: No Addition: No Conversion: No

Floor 2 - Bath

Dimensions: 6'1" x 6'1"

Area: 37 sq. ft

Counted as Living Area:

Yes

Heated: Yes Finished: Yes Enclosed: Yes **Contiguous:** 

Yes

Permitted: Yes Wet Space: Yes Addition: No Conversion: No.

Floor 2 - Utility

Dimensions: 5'11" x 9'1"

Area: 54 sq. ft

Counted as Living Area:

Yes

Heated: Yes Finished: Yes Enclosed: Yes Contiguous:

Yes

Permitted: Yes Wet Space: No Addition: No Conversion: No

6 Floor 2 - Entry

Dimensions: 3'3" x 8'1"

Area: 58 sq. ft

Counted as Living Area:

Yes

Heated: Yes Finished: Yes Enclosed: Yes Contiguous:

Yes

Permitted: Yes Wet Space: No Addition: No Conversion: No

Floor 2 - Hall

Dimensions: 6'1" x 12'9"

Area: 46 sq. ft

Counted as Living Area:

Yes

Heated: Yes Finished: Yes Enclosed: Yes

**Contiguous:** 

Yes

### Floor 2 - Dining Area

Dimensions: 9'1" x 10'11"

Area: 99 sq. ft

Counted as Living Area:

Yes

Heated: Yes Finished: Yes Enclosed: Yes Contiguous:

Yes

Permitted: Yes Wet Space: No Addition: No Conversion: No

### Floor 2 - Primary Bedroom

Dimensions: 10'7" x 10'10"

**Area:** 108 sq. ft

Counted as Living Area:

Yes

Heated: Yes Finished: Yes Enclosed: Yes Contiguous:

Yes

Permitted: Yes Wet Space: No Addition: No Conversion: No

#### Floor 2 - Bedroom

**Dimensions:** 10'7" x 7'11" **Area:** 84 sq. ft

Counted as Living Area:

Yes

Heated: Yes Finished: Yes Enclosed: Yes Contiguous:

Yes

Permitted: Yes Wet Space: No Addition: No Conversion: No

### Floor 2 - Kitchen

Dimensions: 9'0" x 12'7"

**Area:** 114 sq. ft

Counted as Living Area:

Yes

Heated: Yes Finished: Yes Enclosed: Yes Contiguous:

Yes

Permitted: Yes Wet Space: No Addition: No Conversion: No