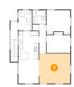

Floor 2 - Living Room

Dimensions: 14'2" x 13'6" Area: 189 sq. ft

Counted as Living Area:

Yes

Heated: Yes Finished: Yes Enclosed: Yes **Contiguous:** 

Yes

Permitted: Yes Wet Space: No Addition: No Conversion: No