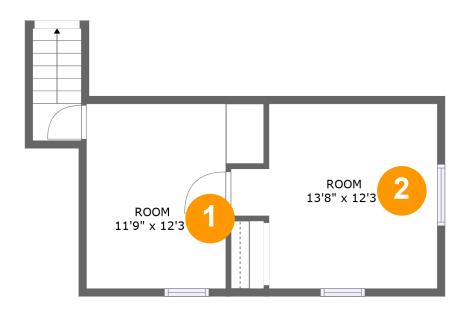

#### **Room Dimensions**

Floor 1 Total sqft: 355 Living area: 0

| = | # | Room name | Dimensions    | Area (sqft) | Counted as Living Area |
|---|---|-----------|---------------|-------------|------------------------|
| , | 1 | Room      | 11'9" x 12'3" | 123 sq. ft  | No                     |
|   | 2 | Room      | 13'8" x 12'3" | 145 sq. ft  | No                     |

### 1 - Room

**Dimensions:** 11'9" x 12'3"

**Area:** 123 sq. ft

Counted as Living Area: No

Heated: Yes Finished: No Enclosed: Yes Contiguous: Yes Permitted: Yes Wet Space: No Addition: No Conversion: No

### 2 Floor 1 - Room

**Dimensions:** 13'8" x 12'3"

Area: 145 sq. ft

Counted as Living Area: No

Heated: Yes Finished: Yes Enclosed: Yes Contiguous: No Permitted: Yes Wet Space: No Addition: No Conversion: No