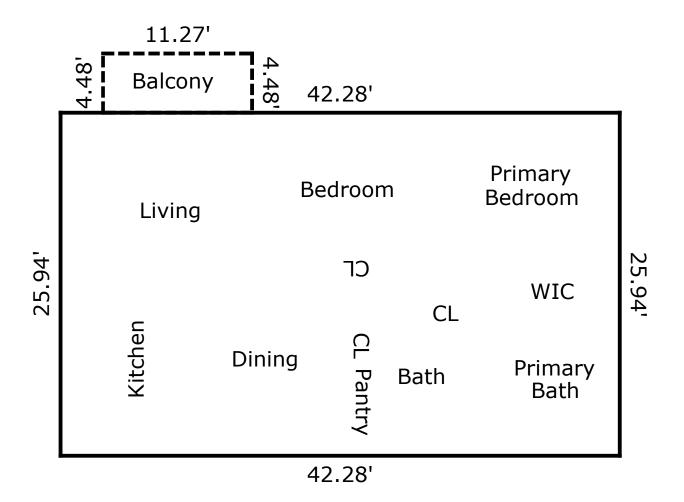

|                  |                       | Building Sketch |          |                |
|------------------|-----------------------|-----------------|----------|----------------|
| Borrower/Client  |                       |                 |          |                |
| Property Address | 1323 Queens Road #407 |                 |          |                |
| City             | Charlotte             | County          | State NC | Zip Code 28207 |
| Lender           |                       |                 |          |                |

(The measured square footage for this Condominium is calculated by interior dimensions only.)

TOTAL Sketch by a la mode

Area Calculations Summary

Living Area

Calculation Details

Main Living Area

1096.74 Sq ft

1097 Sq ft

Total Living Area (Rounded):

Non-living Area

Patio

Area Calculations Summary

Calculation Details

42.28 × 25.94 = 1096.74 Sq ft

42.28 × 25.94 = 1096.74 Sq ft

11.27 × 4.48 = 50.49