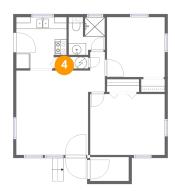

### Floor 1 - Pantry

Dimensions: 1'10" x 1'11"

Area: 4 sq. ft

Counted as Living Area:

Yes

Heated: Yes Finished: Yes Enclosed: Yes

Contiguous:

Yes

Permitted: Yes Wet Space: No Addition: No Conversion: No