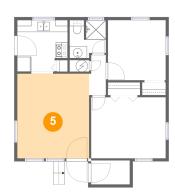

### 5 Floor 1 - Living Room

Dimensions: 12'1" x 14'2"

**Area:** 171 sq. ft

Counted as Living Area:

Yes

Heated: Yes Finished: Yes Enclosed: Yes Contiguous:

Yes

Permitted: Yes Wet Space: No Addition: No Conversion: No