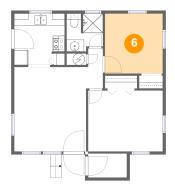

6 Floor 1 - Bedroom

Dimensions: 9'9" x 10'0" Area: 98 sq. ft

Counted as Living Area:

Yes

Heated: Yes Finished: Yes Enclosed: Yes Contiguous:

Yes

Permitted: Yes Wet Space: No Addition: No Conversion: No

Floor 1 - Storage