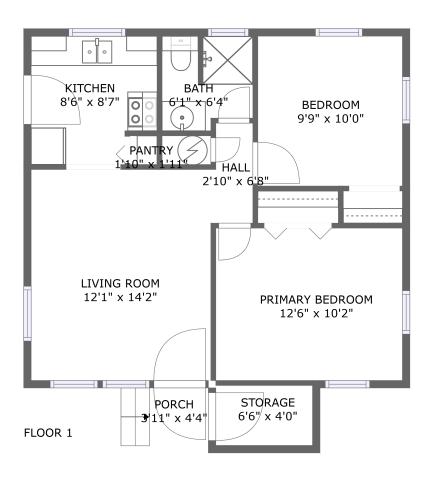

#### **Room Dimensions**

Floor 1 Total sqft: 685 Living area: 625

| # | Room name       | Dimensions    | Area (sqft) | Counted as Living Area |
|---|-----------------|---------------|-------------|------------------------|
| 1 | Hall            | 2'10" x 6'8"  | 18 sq. ft   | Yes                    |
| 2 | Bath            | 6'1" x 6'4"   | 35 sq. ft   | Yes                    |
| 3 | Porch           | 3'11" x 4'4"  | 26 sq. ft   | No                     |
| 4 | Pantry          | 1'10" x 1'11" | 4 sq. ft    | Yes                    |
| 5 | Living Room     | 12'1" x 14'2" | 171 sq. ft  | Yes                    |
| 6 | Bedroom         | 9'9" x 10'0"  | 98 sq. ft   | Yes                    |
| 7 | Storage         | 6'6" x 4'0"   | 26 sq. ft   | No                     |
| 8 | Primary Bedroom | 12'6" x 10'2" | 128 sq. ft  | Yes                    |
| 9 | Kitchen         | 8'6" x 8'7"   | 68 sq. ft   | Yes                    |

Floor 1 - Hall

Dimensions: 2'10" x 6'8" Area: 18 sq. ft

Counted as Living Area: Yes

Heated: Yes Finished: Yes Enclosed: Yes Contiguous:

Yes

Permitted: Yes Wet Space: No Addition: No Conversion: No

Floor 1 - Bath

Dimensions: 6'1" x 6'4" Area: 35 sq. ft

Counted as Living Area: Yes

**Contiguous:** Yes

Permitted: Yes Wet Space: Yes Addition: No Conversion: No

Heated: Yes

Finished: Yes

Enclosed: Yes

3 Floor 1 - Porch

Dimensions: 3'11" x 4'4"

Area: 26 sq. ft

Counted as Living Area: No

Heated: No Finished: Yes Enclosed: No Contiguous: Yes Permitted: Yes Wet Space: No Addition: No Conversion: No

### Floor 1 - Pantry

Dimensions: 1'10" x 1'11"

Area: 4 sq. ft

Counted as Living Area:

Yes

Heated: Yes Finished: Yes Enclosed: Yes

Contiguous:

Yes

### 5 Floor 1 - Living Room

Dimensions: 12'1" x 14'2"

**Area:** 171 sq. ft

Counted as Living Area:

Yes

Heated: Yes Finished: Yes Enclosed: Yes Contiguous:

Yes

Permitted: Yes Wet Space: No Addition: No Conversion: No

6 Floor 1 - Bedroom

Dimensions: 9'9" x 10'0" Area: 98 sq. ft

Counted as Living Area:

Yes

Heated: Yes Finished: Yes Enclosed: Yes Contiguous:

Yes

Permitted: Yes Wet Space: No Addition: No Conversion: No

Floor 1 - Storage

Dimensions: 6'6" x 4'0"

Area: 26 sq. ft

Counted as Living Area: No

Heated: No Finished: No Enclosed: No Contiguous: Yes Permitted: Yes Wet Space: No Addition: No Conversion: No

Floor 1 - Primary Bedroom

Dimensions: 12'6" x 10'2"

**Area:** 128 sq. ft

Counted as Living Area:

Yes

Heated: Yes Finished: Yes Enclosed: Yes Contiguous:

Yes

Permitted: Yes Wet Space: No Addition: No Conversion: No

### Floor 1 - Kitchen

Dimensions: 8'6" x 8'7" Area: 68 sq. ft

Counted as Living Area: Yes

Finished: Yes Enclosed: Yes Contiguous:

Heated: Yes

Yes

Permitted: Yes Wet Space: No Addition: No Conversion: No