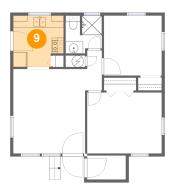

### Floor 1 - Kitchen

Dimensions: 8'6" x 8'7" Area: 68 sq. ft

Counted as Living Area: Yes

Finished: Yes Enclosed: Yes Contiguous:

Heated: Yes

Yes

Permitted: Yes Wet Space: No Addition: No Conversion: No