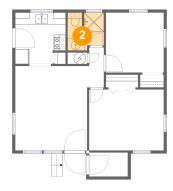

### Floor 1 - Pantry

Dimensions: 1'10" x 1'11"

Area: 4 sq. ft

Counted as Living Area:

Yes

Heated: Yes Finished: Yes Enclosed: Yes

Contiguous:

Yes

Permitted: Yes Wet Space: No Addition: No Conversion: No