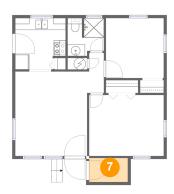

Dimensions: 6'6" x 4'0"

Area: 26 sq. ft

Counted as Living Area: No

Heated: No Finished: No Enclosed: No Contiguous: Yes Permitted: Yes Wet Space: No Addition: No Conversion: No

Floor 1 - Primary Bedroom

Dimensions: 12'6" x 10'2"