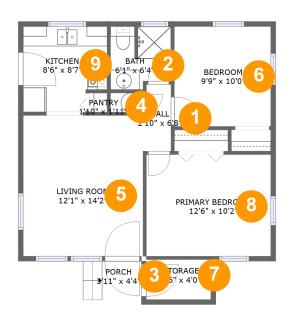

#### **Room Dimensions**

Floor 1 Total sqft: 685 Living area: 625

| # | Room name       | Dimensions    | Area (sqft) | Counted as Living Area |
|---|-----------------|---------------|-------------|------------------------|
| 1 | Hall            | 2'10" x 6'8"  | 18 sq. ft   | Yes                    |
| 2 | Bath            | 6'1" x 6'4"   | 35 sq. ft   | Yes                    |
| 3 | Porch           | 3'11" x 4'4"  | 26 sq. ft   | No                     |
| 4 | Pantry          | 1'10" x 1'11" | 4 sq. ft    | Yes                    |
| 5 | Living Room     | 12'1" x 14'2" | 171 sq. ft  | Yes                    |
| 6 | Bedroom         | 9'9" x 10'0"  | 98 sq. ft   | Yes                    |
| 7 | Storage         | 6'6" x 4'0"   | 26 sq. ft   | No                     |
| 8 | Primary Bedroom | 12'6" x 10'2" | 128 sq. ft  | Yes                    |
| 9 | Kitchen         | 8'6" x 8'7"   | 68 sq. ft   | Yes                    |