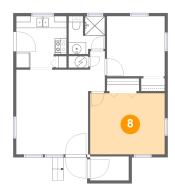

Dimensions: 6'6" x 4'0"

Area: 26 sq. ft

Counted as Living Area: No

Heated: No Finished: No Enclosed: No Contiguous: Yes Permitted: Yes Wet Space: No Addition: No Conversion: No

Floor 1 - Primary Bedroom

Dimensions: 12'6" x 10'2"

**Area:** 128 sq. ft

Counted as Living Area:

Yes

Heated: Yes Finished: Yes Enclosed: Yes Contiguous:

Yes

Permitted: Yes Wet Space: No Addition: No Conversion: No