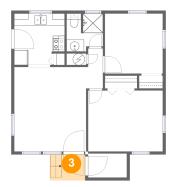

Dimensions: 3'11" x 4'4"

Area: 26 sq. ft

Counted as Living Area: No

Heated: No Finished: Yes Enclosed: No Contiguous: Yes Permitted: Yes Wet Space: No Addition: No Conversion: No