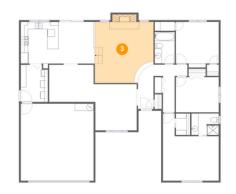

### 5 Floor 1 - Primary Bedroom

Dimensions: 15'7" x 18'9" Area: 215 sq. ft Counted as living area: Yes

Dimensions: 9'5" x 13'3" Area: 63 sq. ft Counted as living area: Yes Heated: Yes Finished: Yes Enclosed: Yes Contiguous: Yes Permitted: Yes Wet space: No Addition: No Conversion: No