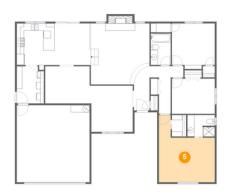

#### 🤨 Floor 1 - Kitchen

Dimensions: 10'7" x 13'0" Area: 125 sq. ft Counted as living area: Yes

Heated: Yes Finished: Yes Enclosed: Yes Contiguous: Yes Permitted: Yes Wet space: No Addition: No Conversion: No