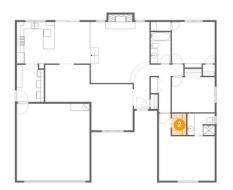

#### 🦻 Floor 1 - Bath

Dimensions: 7'8" x 6'0" Area: 45 sq. ft Counted as living area: Yes Heated: Yes Finished: Yes Enclosed: Yes Contiguous: Yes Permitted: Yes Wet space: Yes Addition: No Conversion: No