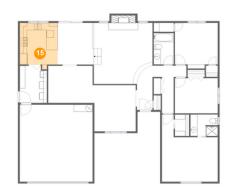

Floor 1 - W.I.C.

Dimensions: 4'0" x 6'0" Area: 24 sq. ft Counted as living area: Yes