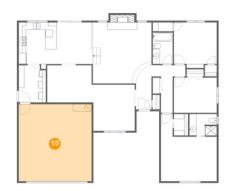

### 🔱 Floor 1 - Breakfast Nook

Dimensions: 10'1" x 11'8" Area: 118 sq. ft Counted as living area: Yes