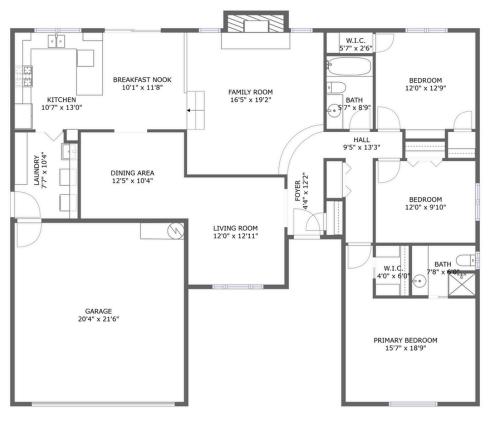

FLOOR 1

### Room dimensions

Floor 1

Total sqft: 2274 Living area: 1791

| #  |                 | Dimensions     | sqft       | Counted as living area |
|----|-----------------|----------------|------------|------------------------|
| 1  | Foyer           | 4'4" x 12'2"   | 57 sq. ft  | Yes                    |
| 2  | W.I.C.          | 4'0" x 6'0"    | 24 sq. ft  | Yes                    |
| 3  | Family Room     | 16'5" x 19'2"  | 268 sq. ft | Yes                    |
| 4  | Bath            | 5'7" x 8'9"    | 49 sq. ft  | Yes                    |
| 5  | Primary Bedroom | 15'7" x 18'9"  | 215 sq. ft | Yes                    |
| 6  | Hall            | 9'5" x 13'3"   | 63 sq. ft  | Yes                    |
| 7  | W.I.C.          | 5'7" x 2'6"    | 14 sq. ft  | Yes                    |
| 8  | Living Room     | 12'0" x 12'11" | 151 sq. ft | Yes                    |
| 9  | Bath            | 7'8" x 6'0"    | 45 sq. ft  | Yes                    |
| 10 | Garage          | 20'4" x 21'6"  | 437 sq. ft | No                     |
| 11 | Breakfast Nook  | 10'1" x 11'8"  | 118 sq. ft | Yes                    |

Scan captured on Mon, 14 Apr 2025 17:30:17 GMT

| #  |             | Dimensions    | sqft       | Counted as living area |
|----|-------------|---------------|------------|------------------------|
| 12 | Bedroom     | 12'0" x 12'9" | 144 sq. ft | Yes                    |
| 13 | Laundry     | 7'7" x 10'4"  | 77 sq. ft  | Yes                    |
| 14 | Bedroom     | 12'0" x 9'10" | 118 sq. ft | Yes                    |
| 15 | Kitchen     | 10'7" x 13'0" | 125 sq. ft | Yes                    |
| 16 | Dining Area | 12'5" x 10'4" | 129 sq. ft | Yes                    |