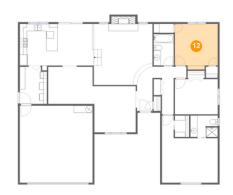

### 5 Floor 1 - Primary Bedroom

Dimensions: 15'7" x 18'9" Area: 215 sq. ft Counted as living area: Yes

Dimensions: 9'5" x 13'3" Area: 63 sq. ft Counted as living area: Yes Heated: Yes Finished: Yes Enclosed: Yes Contiguous: Yes Permitted: Yes Wet space: No Addition: No Conversion: No