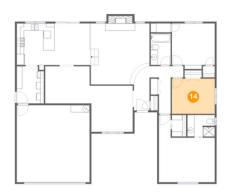

### 🔱 Floor 1 - Breakfast Nook

Dimensions: 10'1" x 11'8" Area: 118 sq. ft Counted as living area: Yes