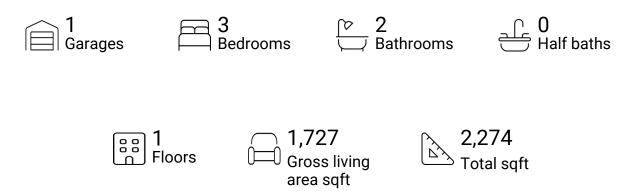

FLOOR 1

#### Property summary





### Room dimensions

Floor 1

Total sqft: 2274 Living area: 1791

| #  |                 | Dimensions     | sqft       | Counted as living area |
|----|-----------------|----------------|------------|------------------------|
| 1  | Foyer           | 4'4" x 12'2"   | 57 sq. ft  | Yes                    |
| 2  | W.I.C.          | 4'0" x 6'0"    | 24 sq. ft  | Yes                    |
| 3  | Family Room     | 16'5" x 19'2"  | 268 sq. ft | Yes                    |
| 4  | Bath            | 5'7" x 8'9"    | 49 sq. ft  | Yes                    |
| 5  | Primary Bedroom | 15'7" x 18'9"  | 215 sq. ft | Yes                    |
| 6  | Hall            | 9'5" x 13'3"   | 63 sq. ft  | Yes                    |
| 7  | W.I.C.          | 5'7" x 2'6"    | 14 sq. ft  | Yes                    |
| 8  | Liv