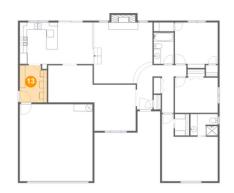

### 🔱 Floor 1 - Breakfast Nook

Dimensions: 10'1" x 11'8" Area: 118 sq. ft Counted as living area: Yes