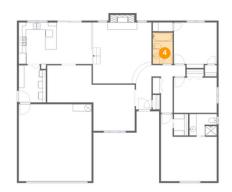

#### Ploor 1 - Bedroom

Dimensions: 12'0" x 12'9" Area: 144 sq. ft Counted as living area: Yes Heated: Yes Finished: Yes Enclosed: Yes Contiguous: Yes Permitted: Yes Wet space: No Addition: No Conversion: No