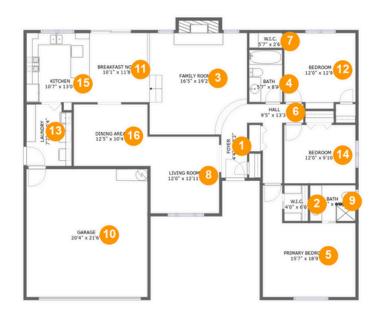

### Room dimensions

Floor 1

Total sqft: 2274 Living area: 1791

| #  |                 | Dimensions     | sqft       | Counted as living area |
|----|-----------------|----------------|------------|------------------------|
| 1  | Foyer           | 4'4" x 12'2"   | 57 sq. ft  | Yes                    |
| 2  | W.I.C.          | 4'0" x 6'0"    | 24 sq. ft  | Yes                    |
| 3  | Family Room     | 16'5" x 19'2"  | 268 sq. ft | Yes                    |
| 4  | Bath            | 5'7" x 8'9"    | 49 sq. ft  | Yes                    |
| 5  | Primary Bedroom | 15'7" x 18'9"  | 215 sq. ft | Yes                    |
| 6  | Hall            | 9'5" x 13'3"   | 63 sq. ft  | Yes                    |
| 7  | W.I.C.          | 5'7" x 2'6"    | 14 sq. ft  | Yes                    |
| 8  | Living Room     | 12'0" x 12'11" | 151 sq. ft | Yes                    |
| 9  | Bath            | 7'8" x 6'0"    | 45 sq. ft  | Yes                    |
| 10 | Garage          | 20'4" x 21'6"  | 437 sq. ft | No                     |
| 11 | Breakfast Nook  | 10'1" x 11'8"  | 118 sq. ft | Yes                    |

Scan captured on Mon, 14 Apr 2025 17:30:17 GMT

| #  |             | Dimensions    | sqft       | Counted as living area |
|----|-------------|---------------|------------|------------------------|
| 12 | Bedroom     | 12'0" x 12'9" | 144 sq. ft | Yes                    |
| 13 | Laundry     | 7'7" x 10'4"  | 77 sq. ft  | Yes                    |
| 14 | Bedroom     | 12'0" x 9'10" | 118 sq. ft | Yes                    |
| 15 | Kitchen     | 10'7" x 13'0" | 125 sq. ft | Yes                    |
| 16 | Dining Area | 12'5" x 10'4" | 129 sq. ft | Yes                    |