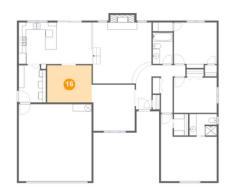

Floor 1 - W.I.C.

Dimensions: 4'0" x 6'0" Area: 24 sq. ft Counted as living area: Yes