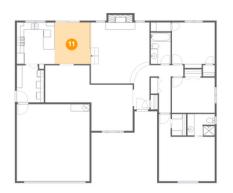

### 5 Floor 1 - Primary Bedroom

Dimensions: 15'7" x 18'9" Area: 215 sq. ft Counted as living area: Yes

Dimensions: 9'5" x 13'3" Area: 63 sq. ft Counted as living area: Yes Heated: Yes Finished: Yes Enclosed: Yes Contiguous: Yes Permitted: Yes Wet space: No Addition: No Conversion: No