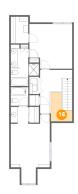

### 1 Floor 1 - Recreation Room

Dimensions: 19'1" x 29'7" Area: 457 sq. ft Counted as Living Area: Yes Heated: Yes Finished: Yes Enclosed: Yes Contiguous: Yes

Permitted: Yes Wet Space: No Addition: No Conversion: No