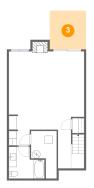

**Dimensions:** 9'2" x 9'10"

Area: 91 sq. ft

Counted as Living Area: No

Heated: No Finished: Yes Enclosed: No Contiguous: Yes Permitted: Yes Wet Space: No Addition: No Conversion: No

4 Floor 1 - Bath

Dimensions: 9'0" x 8'1"

Area: 60 sq. ft

Counted as Living Area:

Yes

Heated: Yes Finished: Yes Enclosed: Yes Contiguous:

Yes

Permitted: Yes Wet Space: Yes Addition: No Conversion: No

5 Floor 2 - Living Room

**Dimensions:** 12'5" x 16'7"