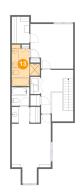

10 Floor 3 - Primary Bedroom

Dimensions: 13'4" x 13'11"

**Area:** 174 sq. ft

Counted as Living Area:

Yes

Heated: Yes Finished: Yes Enclosed: Yes Contiguous: Yes

Permitted: Yes Wet Space: No Addition: No Conversion: No