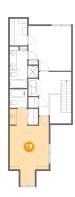

10 Floor 3 - Primary Bedroom

Dimensions: 13'4" x 13'11"

**Area:** 174 sq. ft

Counted as Living Area:

Yes

Heated: Yes Finished: Yes Enclosed: Yes Contiguous: Yes

Permitted: Yes Wet Space: No Addition: No Conversion: No