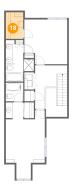

### Floor 2 - Wc

Dimensions: 2'10" x 6'1"

Area: 17 sq. ft

Counted as Living Area:

Yes

Heated: Yes Finished: Yes Enclosed: Yes

**Contiguous:** 

Yes