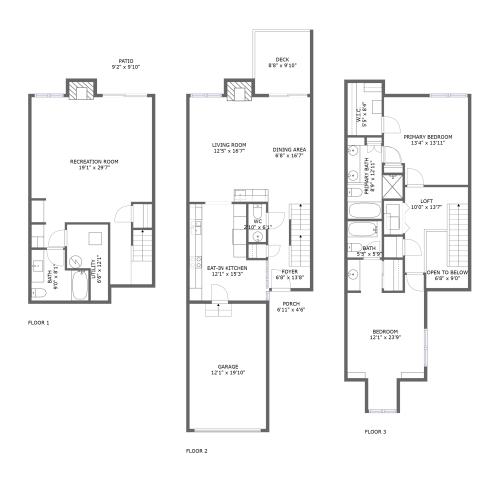

#### **Room Dimensions**

Floor 1 Total sqft: 736 Living area: 559

| # | Room name       | Dimensions    | Area (sqft) | Counted as Living Area |
|---|-----------------|---------------|-------------|------------------------|
| 1 | Recreation Room | 19'1" x 29'7" | 457 sq. ft  | Yes                    |
| 2 | Utility         | 6'6" x 12'1"  | 59 sq. ft   | No                     |
| 3 | Patio           | 9'2" x 9'10"  | 91 sq. ft   | No                     |
| 4 | Bath            | 9'0" x 8'1"   | 60 sq. ft   | Yes                    |

#### **Room Dimensions**

Floor 2 Total sqft: 1028 Living area: 637

| #  | Room name      | Dimensions     | Area (sqft) | Counted as Living Area |
|----|----------------|----------------|-------------|------------------------|
| 5  | Living Room    | 12'5" x 16'7"  | 216 sq. ft  | Yes                    |
| 6  | Dining Area    | 6'8" x 16'7"   | 110 sq. ft  | Yes                    |
| 7  | Foyer          | 6'8" x 13'8"   | 90 sq. ft   | Yes                    |
| 8  | Deck           | 8'8" x 9'10"   | 86 sq. ft   | No                     |
| 9  | Porch          | 6'11" x 4'6"   | 32 sq. ft   | No                     |
| 10 | Wc             | 2'10" x 6'1"   | 17 sq. ft   | Yes                    |
| 11 | Garage         | 12'1" x 19'10" | 240 sq. ft  | No                     |
| 12 | Eat-in Kitchen | 12'1" x 15'3"  | 157 sq. ft  | Yes                    |

#### **Room Dimensions**

Floor 3 Total sqft: 836 Living area: 737

| #  | Room name       | Dimensions     | Area (sqft) | Counted as Living Area |
|----|-----------------|----------------|-------------|------------------------|
| 13 | Primary Bath    | 8'9" x 12'11"  | 79 sq. ft   | Yes                    |
| 14 | Primary Bedroom | 13'4" x 13'11" | 174 sq. ft  | Yes                    |
| 15 | Loft            | 10'0" x 13'7"  | 111 sq. ft  | Yes                    |
| 16 | Open To Below   | 6'8" x 9'0"    | 41 sq. ft   | No                     |
| 17 | Bath            | 5'5" x 5'9"    | 31 sq. ft   | Yes                    |
| 18 | W.i.c.          | 5'5" x 8'4"    | 45 sq. ft   | No                     |
| 19 | Bedroom         | 12'1" x 23'9"  | 223 sq. ft  | Yes                    |