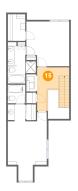

### 10 Floor 3 - Bedroom

Dimensions: 12'1" x 23'9"

Area: 223 sq. ft

Counted as Living Area:

Yes

Heated: Yes Finished: Yes Enclosed: Yes Contiguous:

Yes

Permitted: Yes Wet Space: No Addition: No Conversion: No