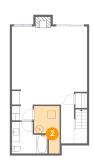

### Floor 1 - Utility

Dimensions: 6'6" x 12'1" Area: 59 sq. ft

Counted as Living Area: No

Heated: No Finished: No Enclosed: Yes Contiguous: Yes Permitted: Yes Wet Space: No Addition: No Conversion: No

3 Floor 1 - Patio

**Dimensions:** 9'2" x 9'10"

Area: 91 sq. ft

Counted as Living Area: No

Heated: No Finished: Yes Enclosed: No Contiguous: Yes Permitted: Yes Wet Space: No Addition: No Conversion: No

4 Floor 1 - Bath

Dimensions: 9'0" x 8'1"