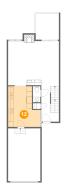

### Floor 2 - Wc

Dimensions: 2'10" x 6'1"

Area: 17 sq. ft

Counted as Living Area:

Yes

Heated: Yes Finished: Yes Enclosed: Yes

**Contiguous:** 

Yes

Permitted: Yes Wet Space: Yes Addition: No Conversion: No