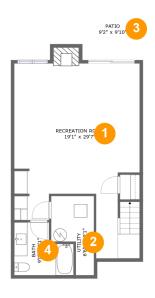

#### **Room Dimensions**

Floor 1 Total sqft: 736 Living area: 559

| # | Room name       | Dimensions    | Area (sqft) | Counted as Living Area |
|---|-----------------|---------------|-------------|------------------------|
| 1 | Recreation Room | 19'1" x 29'7" | 457 sq. ft  | Yes                    |
| 2 | Utility         | 6'6" x 12'1"  | 59 sq. ft   | No                     |
| 3 | Patio           | 9'2" x 9'10"  | 91 sq. ft   | No                     |
| 4 | Bath            | 9'0" x 8'1"   | 60 sq. ft   | Yes                    |

### 1 Floor 1 - Recreation Room

Dimensions: 19'1" x 29'7" Area: 457 sq. ft Counted as Living Area: Yes Heated: Yes Finished: Yes Enclosed: Yes Contiguous: Yes

Permitted: Yes Wet Space: No Addition: No Conversion: No

### Floor 1 - Utility

Dimensions: 6'6" x 12'1" Area: 59 sq. ft

Counted as Living Area: No

Heated: No Finished: No Enclosed: Yes Contiguous: Yes Permitted: Yes Wet Space: No Addition: No Conversion: No

3 Floor 1 - Patio

**Dimensions:** 9'2" x 9'10"

Area: 91 sq. ft

Counted as Living Area: No

Heated: No Finished: Yes Enclosed: No Contiguous: Yes Permitted: Yes Wet Space: No Addition: No Conversion: No

4 Floor 1 - Bath

Dimensions: 9'0" x 8'1"

Area: 60 sq. ft

Counted as Living Area:

Yes

Heated: Yes Finished: Yes Enclosed: Yes Contiguous:

Yes

Permitted: Yes Wet Space: Yes Addition: No Conversion: No

5 Floor 2 - Living Room

**Dimensions:** 12'5" x 16'7"