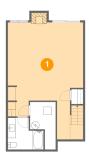

### 1 Floor 1 - Recreation Room

Dimensions: 19'1" x 29'7" Area: 457 sq. ft Counted as Living Area: Yes Heated: Yes Finished: Yes Enclosed: Yes Contiguous: Yes

Permitted: Yes Wet Space: No Addition: No Conversion: No