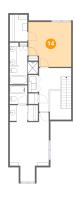

### 10 Floor 3 - Bedroom

Dimensions: 12'1" x 23'9"

Area: 223 sq. ft

Counted as Living Area:

Yes

Heated: Yes Finished: Yes Enclosed: Yes Contiguous:

Yes

Permitted: Yes Wet Space: No Addition: No Conversion: No