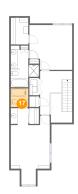

Area: 60 sq. ft

Counted as Living Area:

Yes

Heated: Yes Finished: Yes Enclosed: Yes Contiguous:

Yes

Permitted: Yes Wet Space: Yes Addition: No Conversion: No

5 Floor 2 - Living Room

**Dimensions:** 12'5" x 16'7"

Area: 216 sq. ft

Counted as Living Area:

Yes

Heated: Yes Finished: Yes Enclosed: Yes Contiguous:

Yes

Permitted: Yes Wet Space: No Addition: No Conversion: No