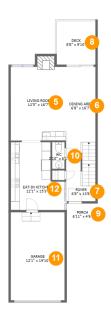

#### **Room Dimensions**

Floor 2 Total sqft: 1028 Living area: 637

| #  | Room name      | Dimensions     | Area (sqft) | Counted as Living Area |
|----|----------------|----------------|-------------|------------------------|
| 5  | Living Room    | 12'5" x 16'7"  | 216 sq. ft  | Yes                    |
| 6  | Dining Area    | 6'8" x 16'7"   | 110 sq. ft  | Yes                    |
| 7  | Foyer          | 6'8" x 13'8"   | 90 sq. ft   | Yes                    |
| 8  | Deck           | 8'8" x 9'10"   | 86 sq. ft   | No                     |
| 9  | Porch          | 6'11" x 4'6"   | 32 sq. ft   | No                     |
| 10 | Wc             | 2'10" x 6'1"   | 17 sq. ft   | Yes                    |
| 11 | Garage         | 12'1" x 19'10" | 240 sq. ft  | No                     |
| 12 | Eat-in Kitchen | 12'1" x 15'3"  | 157 sq. ft  | Yes                    |

Area: 216 sq. ft

Counted as Living Area:

Yes

Heated: Yes Finished: Yes Enclosed: Yes Contiguous:

Yes

Permitted: Yes Wet Space: No Addition: No Conversion: No

### 6 Floor 2 - Dining Area

Dimensions: 6'8" x 16'7" Area: 110 sq. ft

Counted as Living Area:

Yes

Heated: Yes Finished: Yes Enclosed: Yes Contiguous:

Yes

Permitted: Yes Wet Space: No Addition: No Conversion: No

### Floor 2 - Foyer

**Dimensions**: 6'8" x 13'8"

Area: 90 sq. ft

Counted as Living Area:

Yes

Heated: Yes Finished: Yes

Enclosed: Yes Contiguous:

Yes

Permitted: Yes Wet Space: No Addition: No Conversion: No

### Floor 2 - Deck

Dimensions: 8'8" x 9'10"

Area: 86 sq. ft

Counted as Living Area: No

Heated: No Finished: Yes Enclosed: No Contiguous: No Permitted: Yes Wet Space: No Addition: No Conversion: No

9 Floor 2 - Porch

Dimensions: 6'11" x 4'6"

Area: 32 sq. ft

Counted as Living Area: No

Heated: No Finished: Yes Enclosed: No Contiguous: Yes Permitted: Yes Wet Space: No Addition: No Conversion: No

### Floor 2 - Wc

Dimensions: 2'10" x 6'1"

Area: 17 sq. ft

Counted as Living Area:

Yes

Heated: Yes Finished: Yes Enclosed: Yes

**Contiguous:** 

Yes

Permitted: Yes Wet Space: Yes Addition: No Conversion: No

### Floor 2 - Garage

Dimensions: 12'1" x 19'10"

Area: 240 sq. ft

Counted as Living Area: No

Finished: No Enclosed: Yes Contiguous: Yes Permitted: Yes Wet Space: No Addition: No Conversion: No

Heated: No

12 Floor 2 - Eat-in Kitchen

**Dimensions**: 12'1" x 15'3" **Area**: 157 sq. ft

Counted as Living Area:

Yes

Heated: Yes Finished: Yes Enclosed: Yes Contiguous:

Yes

Permitted: Yes Wet Space: No Addition: No Conversion: No

Floor 3 - Primary Bath