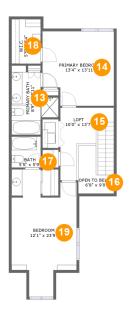

#### **Room Dimensions**

Floor 3 Total sqft: 836 Living area: 737

| #  | Room name       | Dimensions     | Area (sqft) | Counted as Living Area |
|----|-----------------|----------------|-------------|------------------------|
| 13 | Primary Bath    | 8'9" x 12'11"  | 79 sq. ft   | Yes                    |
| 14 | Primary Bedroom | 13'4" x 13'11" | 174 sq. ft  | Yes                    |
| 15 | Loft            | 10'0" x 13'7"  | 111 sq. ft  | Yes                    |
| 16 | Open To Below   | 6'8" x 9'0"    | 41 sq. ft   | No                     |
| 17 | Bath            | 5'5" x 5'9"    | 31 sq. ft   | Yes                    |
| 18 | W.i.c.          | 5'5" x 8'4"    | 45 sq. ft   | No                     |
| 19 | Bedroom         | 12'1" x 23'9"  | 223 sq. ft  | Yes                    |

Dimensions: 8'9" x 12'11"

Area: 79 sq. ft

Counted as Living Area:

Yes

Heated: Yes Finished: Yes Enclosed: Yes

**Contiguous:** 

Yes

Permitted: Yes Wet Space: Yes Addition: No Conversion: No

10 Floor 3 - Primary Bedroom

Dimensions: 13'4" x 13'11"

**Area:** 174 sq. ft

Counted as Living Area:

Yes

Heated: Yes Finished: Yes Enclosed: Yes Contiguous: Yes

Permitted: Yes Wet Space: No Addition: No Conversion: No

<sup>15</sup> Floor 3 - Loft

Dimensions: 10'0" x 13'7" Area: 111 sq. ft

Counted as Living Area:

Yes

Heated: Yes Finished: Yes Enclosed: Yes Contiguous:

Yes

Permitted: Yes Wet Space: No Addition: No Conversion: No

### 15 Floor 3 - Open To Below

Dimensions: 6'8" x 9'0"

Area: 41 sq. ft

Counted as Living Area: No

Heated: No Finished: No Enclosed: No Contiguous: Yes Permitted: No Wet Space: No Addition: No Conversion: No

### Floor 3 - Bath

**Dimensions:** 5'5" x 5'9"

Area: 31 sq. ft

Counted as Living Area:

Yes

Heated: Yes Finished: Yes Enclosed: Yes Contiguous:

Yes

Permitted: Yes Wet Space: Yes Addition: No Conversion: No

18 Floor 3 - W.i.c.

Dimensions: 5'5" x 8'4"

Area: 45 sq. ft

Counted as Living Area: No

Heated: Yes Finished: Yes Enclosed: Yes Contiguous: Yes Permitted: Yes Wet Space: No Addition: No Conversion: No

### 10 Floor 3 - Bedroom

Dimensions: 12'1" x 23'9"

Area: 223 sq. ft

Counted as Living Area:

Yes

Heated: Yes Finished: Yes Enclosed: Yes Contiguous:

Yes

Permitted: Yes Wet Space: No Addition: No Conversion: No