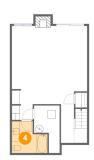

### 1 Floor 1 - Recreation Room

Dimensions: 19'1" x 29'7" Area: 457 sq. ft Counted as Living Area: Yes Heated: Yes Finished: Yes Enclosed: Yes Contiguous: Yes

Permitted: Yes Wet Space: No Addition: No Conversion: No

### Floor 1 - Utility

Dimensions: 6'6" x 12'1" Area: 59 sq. ft

Counted as Living Area: No

Heated: No Finished: No Enclosed: Yes Contiguous: Yes Permitted: Yes Wet Space: No Addition: No Conversion: No

3 Floor 1 - Patio

**Dimensions:** 9'2" x 9'10"

Area: 91 sq. ft

Counted as Living Area: No

Heated: No Finished: Yes Enclosed: No Contiguous: Yes Permitted: Yes Wet Space: No Addition: No Conversion: No

4 Floor 1 - Bath

Dimensions: 9'0" x 8'1"

Area: 60 sq. ft

Counted as Living Area:

Yes

Heated: Yes Finished: Yes Enclosed: Yes Contiguous:

Yes

Permitted: Yes Wet Space: Yes Addition: No Conversion: No

5 Floor 2 - Living Room

**Dimensions:** 12'5" x 16'7"