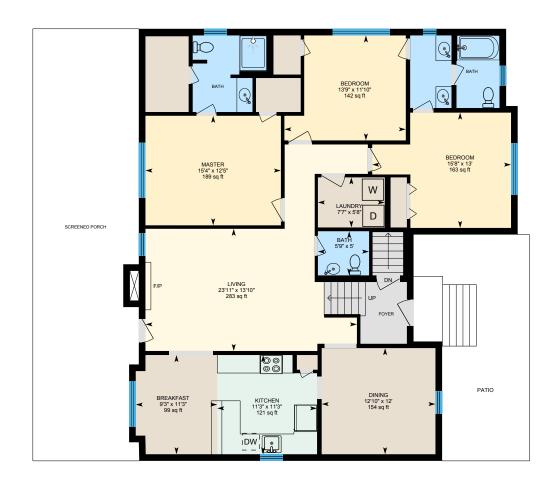

#### Main Building

1ST FLOOR

Bath: 8'4" x 8'8" | 63 sq ft Bath: 10'1" x 8'2" | 83 sq ft Bath: 5'9" x 5' | 29 sq ft

Bedroom: 15'8" x 13' | 163 sq ft Bedroom: 13'9" x 11'10" | 142 sq ft Breakfast: 9'3" x 11'3" | 99 sq ft Dining: 12'10" x 12' | 154 sq ft Kitchen: 11'3" x 11'3" | 121 sq ft

Laundry: 7'7" x 5'8"

Living: 23'11" x 13'10" | 283 sq ft Master: 15'4" x 12'5" | 189 sq ft

#### Main Building

1ST FLOOR

Interior Area: 1687 sq ft
Perimeter Wall Length: 189 ft
Perimeter Wall Thickness: 9.0 in
Exterior Area: 1829 sq ft

**BASEMENT** (Below Grade)

Interior Area: 989 sq ft
Excluded Area: 587 sq ft
Perimeter Wall Length: 197 ft
Perimeter Wall Thickness: 9.0 in
Exterior Area: 1137 sq ft