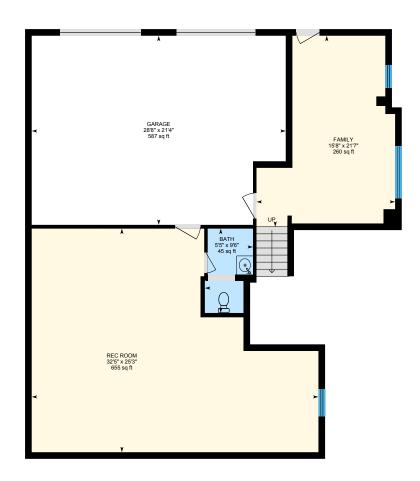

#### **BASEMENT**

Bath: 5'5" x 9'6" | 45 sq ft Family: 15'8" x 21'7" | 260 sq ft Garage: 28'8" x 21'4" | 587 sq ft Rec Room: 32'5" x 25'3" | 655 sq ft

#### Main Building

1ST FLOOR

Interior Area: 1687 sq ft
Perimeter Wall Length: 189 ft
Perimeter Wall Thickness: 9.0 in
Exterior Area: 1829 sq ft

**BASEMENT** (Below Grade)

Interior Area: 989 sq ft
Excluded Area: 587 sq ft
Perimeter Wall Length: 197 ft
Perimeter Wall Thickness: 9.0 in
Exterior Area: 1137 sq ft