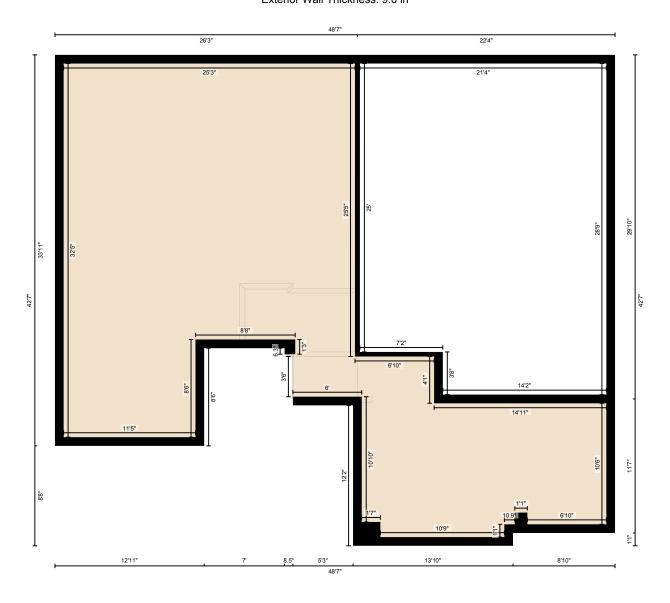

#### Main Building

1ST FLOOR

Interior Area: 1687 sq ft
Perimeter Wall Length: 189 ft
Perimeter Wall Thickness: 9.0 in
Exterior Area: 1829 sq ft

**BASEMENT** (Below Grade)

Interior Area: 989 sq ft
Excluded Area: 587 sq ft
Perimeter Wall Length: 197 ft
Perimeter Wall Thickness: 9.0 in
Exterior Area: 1137 sq ft

Measurement Diagram for: 1st Floor Exterior Wall Thickness: 9.0 in

©MMXX Avista Media

Measurement Diagram for: Basement Exterior Wall Thickness: 9.0 in