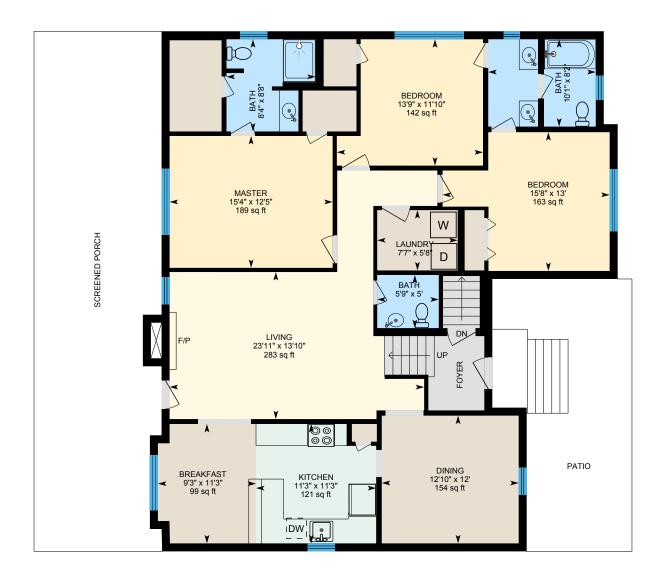

#### Main Building

1ST FLOOR

Bath: 8'4" x 8'8" | 63 sq ft Bath: 10'1" x 8'2" | 83 sq ft Bath: 5'9" x 5' | 29 sq ft

Bedroom: 15'8" x 13' | 163 sq ft Bedroom: 13'9" x 11'10" | 142 sq ft Breakfast: 9'3" x 11'3" | 99 sq ft Dining: 12'10" x 12' | 154 sq ft Kitchen: 11'3" x 11'3" | 121 sq ft

Laundry: 7'7" x 5'8"

Living: 23'11" x 13'10" | 283 sq ft Master: 15'4" x 12'5" | 189 sq ft

#### Main Building

1ST FLOOR

Interior Area: 1687 sq ft
Perimeter Wall Length: 189 ft
Perimeter Wall Thickness: 9.0 in
Exterior Area: 1829 sq ft

**BASEMENT** (Below Grade)

Interior Area: 989 sq ft
Excluded Area: 587 sq ft
Perimeter Wall Length: 197 ft
Perimeter Wall Thickness: 9.0 in
Exterior Area: 1137 sq ft