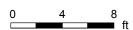

#### Main Building

1ST FLOOR

Interior Area: 1687 sq ft
Perimeter Wall Length: 189 ft
Perimeter Wall Thickness: 9.0 in
Exterior Area: 1829 sq ft

**BASEMENT** (Below Grade)

Interior Area: 989 sq ft
Excluded Area: 587 sq ft
Perimeter Wall Length: 197 ft
Perimeter Wall Thickness: 9.0 in
Exterior Area: 1137 sq ft

Measurement Diagram for: 1st Floor Exterior Wall Thickness: 9.0 in

©MMXX Avista Media

Measurement Diagram for: Basement Exterior Wall Thickness: 9.0 in