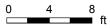

#### **BASEMENT**

Bath: 5'5" x 9'6" | 45 sq ft Family: 15'8" x 21'7" | 260 sq ft Garage: 28'8" x 21'4" | 587 sq ft Rec Room: 32'5" x 25'3" | 655 sq ft

#### Main Building

1ST FLOOR

Interior Area: 1687 sq ft
Perimeter Wall Length: 189 ft
Perimeter Wall Thickness: 9.0 in
Exterior Area: 1829 sq ft

**BASEMENT** (Below Grade)

Interior Area: 989 sq ft
Excluded Area: 587 sq ft
Perimeter Wall Length: 197 ft
Perimeter Wall Thickness: 9.0 in
Exterior Area: 1137 sq ft