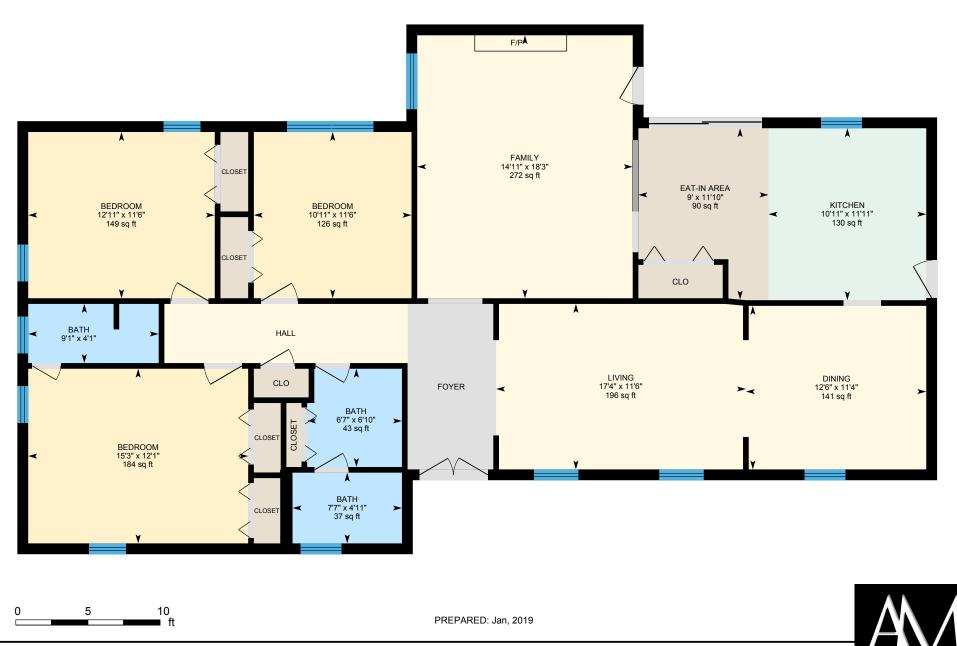

# 655 Heritage Dr, Nashville, TN

HOME Total Exterior Area 1841 sq ft

Total Interior Area 1693 sq ft

AVISTA MEDIA Real Estate Services

White regions are excluded from total floor area. All room dimensions and floor areas must be considered approximate and are subject to independent verification. For method of measurement please see https://youriguide.com/measure/.

#### **Room Measurements**

Only major rooms are listed. Some listed rooms may be excluded from total interior floor area (e.g. garage). Room dimensions are largest length and width; parts of room may be smaller. Room area is not always equal to product of length and width.

#### Main Building

#### HOME

Bath: 4'11" x 7'7" | 37 sq ft Bath: 6'10" x 6'7" | 43 sq ft Bath: 4'1" x 9'1" | 36 sq ft Bedroom: 12'1" x 15'3" | 184 sq ft Bedroom: 11'6" x 12'11" | 149 sq ft Bedroom: 11'6" x 10'11" | 126 sq ft Dining: 11'4" x 12'6" | 141 sq ft Eat-In Area: 11'10" x 9' | 90 sq ft Family: 18'3" x 14'11" | 272 sq ft Kitchen: 11'11" x 10'11" | 130 sq ft Living: 11'6" x 17'4" | 196 sq ft

#### Floor Area Information

For explanation of floor area calculations and method of measurement please see <a href="https://youriguide.com/measure/">https://youriguide.com/measure/</a>. All displayed floor areas are rounded to nearest integer. Total area is computed before rounding and may not equal to sum of displayed floor areas.

### Main Building

#### HOME

Interior Area: 1693 sq ft Perimeter Wall Length: 198 ft Perimeter Wall Thickness: 9.0 in Exterior Area: 1841 sq ft

### **Total Above Grade Floor Area**

Main Building Interior: 1693 sq ft Main Building Exterior: 1841 sq ft