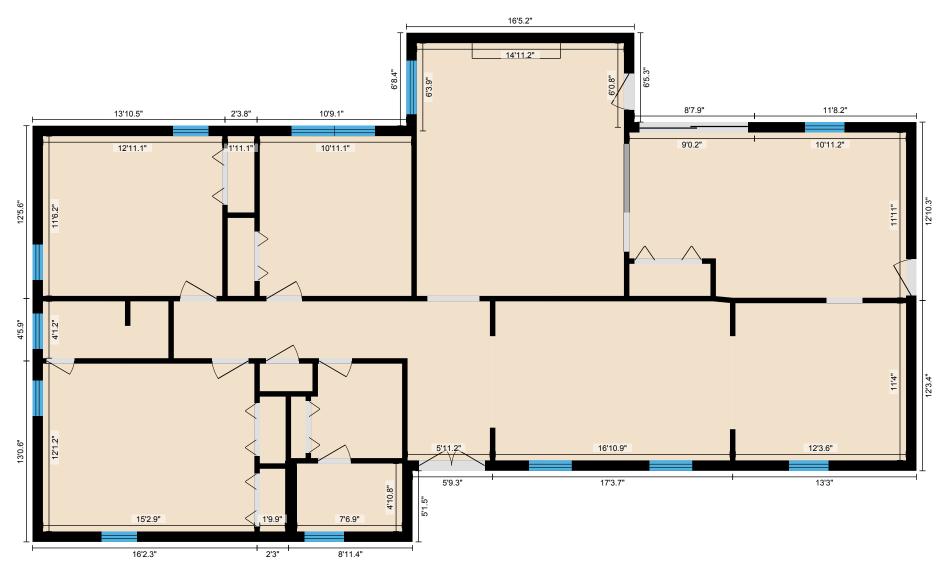

# 655 Heritage Dr, Nashville, TN

Measurement Diagram for: HOME

Exterior Wall Thickness: 9.0 in

PREPARED: Jan, 2019

White regions are excluded from total floor area. All room dimensions and floor areas must be considered approximate and are subject to independent verification. For method of measurement please see https://youriguide.com/measure/.