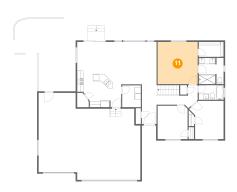

## Floor 2 - Primary Bedroom

**Dimensions:** 13'2" x 13'9"

**Area:** 181 sq. ft

Counted as Living Area:

Yes

Heated: Yes Finished: Yes Enclosed: Yes Contiguous: Yes

Permitted: Yes Wet Space: No Addition: No

Conversion: No