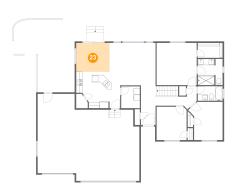

#### 2 Floor 2 - Kitchen

**Dimensions:** 14'5" x 11'10"

**Area:** 137 sq. ft

**Counted as Living Area:** 

Yes

Heated: Yes Finished: Yes Enclosed: Yes Contiguous:

Yes

Permitted: Yes Wet Space: No Addition: No Conversion: No