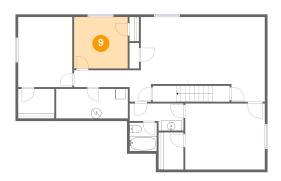

#### Floor 1 - Bedroom

**Dimensions:** 10'6" x 13'7"

**Area:** 143 sq. ft

Counted as Living Area:

Yes

Heated: Yes Finished: Yes Enclosed: Yes Contiguous: Yes

**Dimensions**: 10'5" x 10'0" **Area**: 104 sq. ft

Counted as Living Area:

Yes

Heated: Yes Finished: Yes Enclosed: Yes Contiguous:

Yes

Permitted: Yes Wet Space: No Addition: No Conversion: No