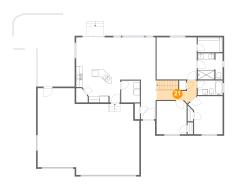

#### 2 Floor 2 - Kitchen

**Dimensions:** 14'5" x 11'10"

**Area:** 137 sq. ft

**Counted as Living Area:** 

Yes

Heated: Yes Finished: Yes Enclosed: Yes Contiguous:

Yes

Permitted: Yes Wet Space: No Addition: No Conversion: No