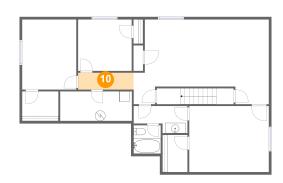

#### Floor 1 - Hall

**Dimensions**: 10'10" x 3'3"

Area: 35 sq. ft

Counted as Living Area:

Yes

Heated: Yes Finished: Yes Enclosed: Yes Contiguous:

Yes

Permitted: Yes Wet Space: No Addition: No Conversion: No