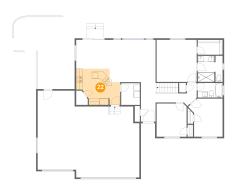

#### 2 Floor 2 - Kitchen

**Dimensions:** 14'5" x 11'10"

**Area:** 137 sq. ft

**Counted as Living Area:** 

Yes

Heated: Yes Finished: Yes Enclosed: Yes Contiguous:

Yes

Permitted: Yes Wet Space: No Addition: No Conversion: No