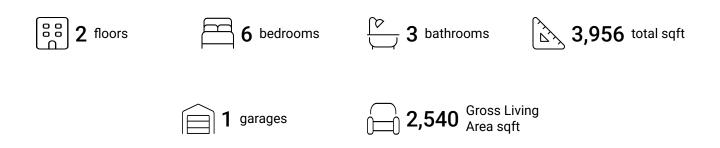

#### **Property Summary**







#### **Room Dimensions**

Floor 1 Total sqft: 1262 Living area: 1175

| #  | Room name       | Dimensions     | Area (sqft) | Counted as Living Area |
|----|-----------------|----------------|-------------|------------------------|
| 1  | Bath            | 10'5" x 5'3"   | 45 sq. ft   | Yes                    |
| 2  | W.i.c.          | 7'1" x 5'9"    | 40 sq. ft   | Yes                    |
| 3  | Electrical Room | 13'11" x 5'9"  | 80 sq. ft   | No                     |
| 4  | Bedroom         | 15'6" x 12'10" | 198 sq. ft  | Yes                    |
| 5  | W.i.c.          | 4'10" x 7'3"   | 35 sq. ft   | Yes                    |
| 6  | Bath            | 5'3" x 5'6"    | 29 sq. ft   | Yes                    |
| 7  | Recreation Room | 26'3" x 16'5"  | 356 sq. ft  | Yes