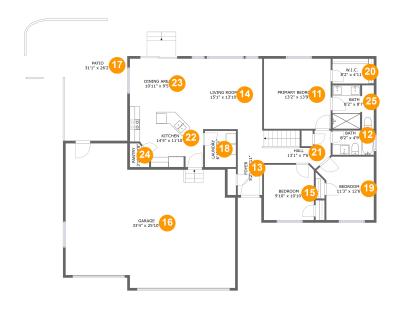

#### **Room Dimensions**

Floor 2 Total sqft: 2694 Living area: 1365

| #  | Room name       | Dimensions     | Area (sqft) | Counted as Living Area |
|----|-----------------|----------------|-------------|------------------------|
| 11 | Primary Bedroom | 13'2" x 13'9"  | 181 sq. ft  | Yes                    |
| 12 | Bath            | 8'2" x 4'9"    | 39 sq. ft   | Yes                    |
| 13 | Foyer           | 5'2" x 12'11"  | 64 sq. ft   | Yes                    |
| 14 | Living Room     | 15'1" x 13'10" | 209 sq. ft  | Yes                    |
| 15 | Bedroom         | 9'10" x 10'10" | 106 sq. ft  | Yes                    |
| 16 | Garage          | 33'4" x 25'10" | 793 sq. ft  | No                     |
| 17 | Patio           | 31'1" x 26'2"  | 489 sq. ft  | No                     |
| 18 | Laundry         | 6'1" x 7'1"    | 44 sq. ft   | Yes                    |
| 19 | Bedroom         | 11'3" x 12'6"  | 120 sq. ft  | Yes                    |
| 20 | W.i.c.          | 8'2" x 4'11"   | 40 sq. ft   | Yes                    |
| 21 | Hall            | 13'1" x 7'6"   | 74 sq. ft   | Yes                    |

| #  | Room name   | Dimensions     | Area (sqft) | Counted as Living Area |
|----|-------------|----------------|-------------|------------------------|
| 22 | Kitchen     | 14'5" x 11'10" | 137 sq. ft  | Yes                    |
| 23 | Dining Area | 10'11" x 9'5"  | 103 sq. ft  | Yes                    |
| 24 | Pantry      | 3'10" x 4'8"   | 15 sq. ft   | Yes                    |
| 25 | Bath        | 8'2" x 8'7"    | 68 sq. ft   | Yes                    |