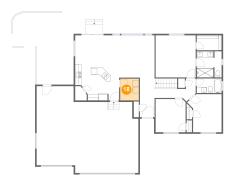

## Floor 2 - Laundry

Dimensions: 6'1" x 7'1" Area: 44 sq. ft

Counted as Living Area:

Yes

Heated: Yes Finished: Yes Enclosed: Yes **Contiguous:** 

Yes

Permitted: Yes Wet Space: No Addition: No Conversion: No