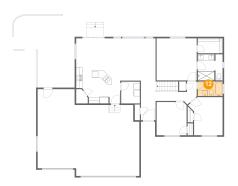

## 12 Floor 2 - Bath

Dimensions: 8'2" x 4'9" Area: 39 sq. ft

Counted as Living Area:

Yes

Heated: Yes Finished: Yes Enclosed: Yes Contiguous:

Yes

Permitted: Yes Wet Space: Yes Addition: No Conversion: No