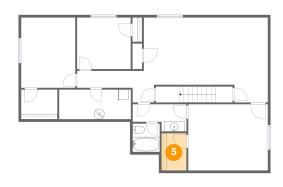

#### 5 Floor 1 - W.i.c.

**Dimensions:** 4'10" x 7'3"

Area: 35 sq. ft

Counted as Living Area:

Yes

Heated: Yes Finished: Yes Enclosed: Yes Contiguous:

Yes