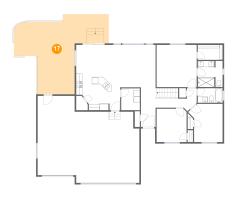

#### 4 Floor 1 - Bedroom

**Dimensions:** 15'6" x 12'10"

**Area:** 198 sq. ft

Counted as Living Area:

Yes

Heated: Yes Finished: Yes

Enclosed: Yes Contiguous:

Yes

Permitted: Yes Wet Space: No Addition: No Conversion: No