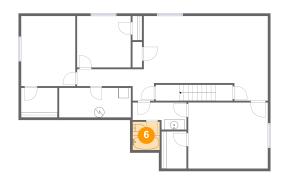

### 6 Floor 1 - Bath

Dimensions: 5'3" x 5'6"

Area: 29 sq. ft

**Counted as Living Area:** 

Yes

Heated: Yes Finished: Yes Enclosed: Yes Contiguous:

Yes

Permitted: Yes Wet Space: Yes Addition: No Conversion: No