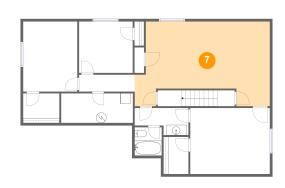

#### Floor 1 - Recreation Room

Dimensions: 26'3" x 16'5"

Area: 356 sq. ft

Counted as Living Area:

Yes

Heated: Yes Finished: Yes Enclosed: Yes Contiguous:

Yes

Permitted: Yes Wet Space: No Addition: No Conversion: No