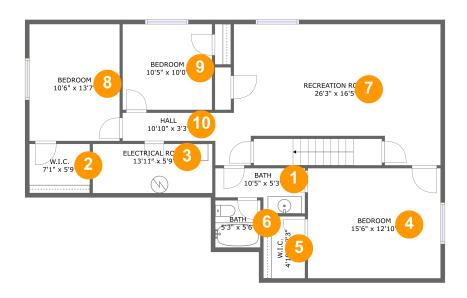

#### **Room Dimensions**

Floor 1 Total sqft: 1262 Living area: 1175

| #  | Room name       | Dimensions     | Area (sqft) | Counted as Living Area |
|----|-----------------|----------------|-------------|------------------------|
| 1  | Bath            | 10'5" x 5'3"   | 45 sq. ft   | Yes                    |
| 2  | W.i.c.          | 7'1" x 5'9"    | 40 sq. ft   | Yes                    |
| 3  | Electrical Room | 13'11" x 5'9"  | 80 sq. ft   | No                     |
| 4  | Bedroom         | 15'6" x 12'10" | 198 sq. ft  | Yes                    |
| 5  | W.i.c.          | 4'10" x 7'3"   | 35 sq. ft   | Yes                    |
| 6  | Bath            | 5'3" x 5'6"    | 29 sq. ft   | Yes                    |
| 7  | Recreation Room | 26'3" x 16'5"  | 356 sq. ft  | Yes                    |
| 8  | Bedroom         | 10'6" x 13'7"  | 143 sq. ft  | Yes                    |
| 9  | Bedroom         | 10'5" x 10'0"  | 104 sq. ft  | Yes                    |
| 10 | Hall            | 10'10" x 3'3"  | 35 sq. ft   | Yes                    |