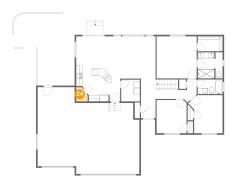

#### 2 Floor 2 - Kitchen

**Dimensions:** 14'5" x 11'10"

**Area:** 137 sq. ft

**Counted as Living Area:** 

Yes

Heated: Yes Finished: Yes Enclosed: Yes Contiguous:

Yes

Permitted: Yes Wet Space: No Addition: No Conversion: No