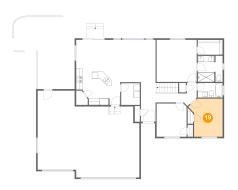

#### Floor 2 - Bedroom

Dimensions: 11'3" x 12'6"

Area: 120 sq. ft

Counted as Living Area:

Yes

Heated: Yes Finished: Yes Enclosed: Yes **Contiguous:** 

Yes

Permitted: Yes Wet Space: No Addition: No Conversion: No.