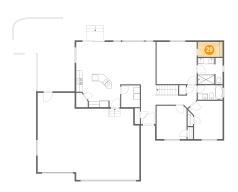

### Floor 2 - W.i.c.

Dimensions: 8'2" x 4'11"

Area: 40 sq. ft

Counted as Living Area:

Yes

Heated: Yes Finished: Yes Enclosed: Yes Contiguous:

Yes