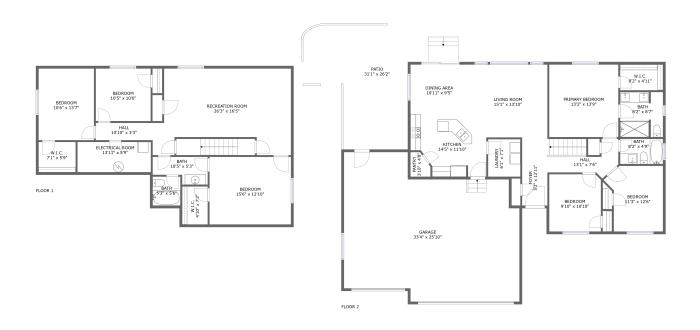

#### **Room Dimensions**

Floor 1 Total sqft: 1262 Living area: 1175

| #  | Room name       | Dimensions     | Area (sqft) | Counted as Living Area |
|----|-----------------|----------------|-------------|------------------------|
| 1  | Bath            | 10'5" x 5'3"   | 45 sq. ft   | Yes                    |
| 2  | W.i.c.          | 7'1" x 5'9"    | 40 sq. ft   | Yes                    |
| 3  | Electrical Room | 13'11" x 5'9"  | 80 sq. ft   | No                     |
| 4  | Bedroom         | 15'6" x 12'10" | 198 sq. ft  | Yes                    |
| 5  | W.i.c.          | 4'10" x 7'3"   | 35 sq. ft   | Yes                    |
| 6  | Bath            | 5'3" x 5'6"    | 29 sq. ft   | Yes                    |
| 7  | Recreation Room | 26'3" x 16'5"  | 356 sq. ft  | Yes                    |
| 8  | Bedroom         | 10'6" x 13'7"  | 143 sq. ft  | Yes                    |
| 9  | Bedroom         | 10'5" x 10'0"  | 104 sq. ft  | Yes                    |
| 10 | Hall            | 10'10" x 3'3"  | 35 sq. ft   | Yes                    |

#### **Room Dimensions**

Floor 2 Total sqft: 2694 Living area: 1365

| #  | Room name       | Dimensions     | Area (sqft) | Counted as Living Area |
|----|-----------------|----------------|-------------|------------------------|
| 11 | Primary Bedroom | 13'2" x 13'9"  | 181 sq. ft  | Yes                    |
| 12 | Bath            | 8'2" x 4'9"    | 39 sq. ft   | Yes                    |
| 13 | Foyer           | 5'2" x 12'11"  | 64 sq. ft   | Yes                    |
| 14 | Living Room     | 15'1" x 13'10" | 209 sq. ft  | Yes                    |
| 15 | Bedroom         | 9'10" x 10'10" | 106 sq. ft  | Yes                    |
| 16 | Garage          | 33'4" x 25'10" | 793 sq. ft  | No                     |
| 17 | Patio           | 31'1" x 26'2"  | 489 sq. ft  | No                     |
| 18 | Laundry         | 6'1" x 7'1"    | 44 sq. ft   | Yes                    |
| 19 | Bedroom         | 11'3" x 12'6"  | 120 sq. ft  | Yes                    |
| 20 | W.i.c.          | 8'2" x 4'11"   | 40 sq. ft   | Yes                    |
| 21 | Hall            | 13'1" x 7'6"   | 74 sq. ft   | Yes                    |

| #  | Room name   | Dimensions     | Area (sqft) | Counted as Living Area |
|----|-------------|----------------|-------------|------------------------|
| 22 | Kitchen     | 14'5" x 11'10" | 137 sq. ft  | Yes                    |
| 23 | Dining Area | 10'11" x 9'5"  | 103 sq. ft  | Yes                    |
| 24 | Pantry      | 3'10" x 4'8"   | 15 sq. ft   | Yes                    |
| 25 | Bath        | 8'2" x 8'7"    | 68 sq. ft   | Yes                    |