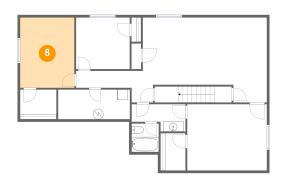

#### Floor 1 - Bedroom

**Dimensions:** 10'6" x 13'7"

**Area:** 143 sq. ft

Counted as Living Area:

Yes

Heated: Yes Finished: Yes Enclosed: Yes Contiguous: Yes

**Dimensions**: 10'5" x 10'0" **Area**: 104 sq. ft

Counted as Living Area:

Yes

Heated: Yes Finished: Yes Enclosed: Yes Contiguous:

Yes

Permitted: Yes Wet Space: No Addition: No Conversion: No