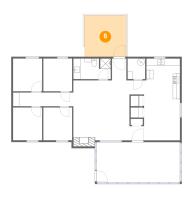

5 Floor 1 - Hall

Dimensions: 4'1" x 4'0"

Area: 16 sq. ft

Counted as living area: Yes

6 Floor 1 - Screened Porch

Dimensions: 23'5" x 11'3"

Area: 263 sq. ft

Counted as living area: No

Heated: No Finished: Yes Enclosed: No Contiguous: Yes Permitted: Yes Wet space: No Addition: No Conversion: No