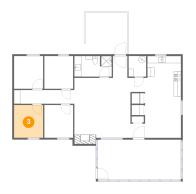

## Floor 1 - Entry

Dimensions: 4'1" x 6'2"

Area: 25 sq. ft

Counted as living area: Yes