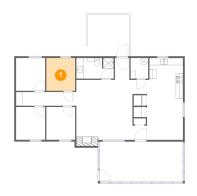

### 1 - Bedroom

Dimensions: 8'1" x 9'3" Area: 75 sq. ft

Counted as living area: Yes

Heated: Yes Finished: Yes Enclosed: Yes Contiguous: Yes Permitted: Yes Wet space: No Addition: No Conversion: No