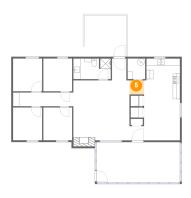

4 Floor 1 - Kitchen

Dimensions: 10'1" x 11'4"

**Area:** 111 sq. ft

Counted as living area: Yes

Heated: Yes Finished: Yes Enclosed: Yes Contiguous: Yes Permitted: Yes Wet space: No Addition: No Conversion: No