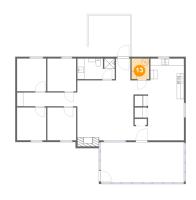

5 Floor 1 - Hall

Dimensions: 4'1" x 4'0"

Area: 16 sq. ft

Counted as living area: Yes

6 Floor 1 - Screened Porch

Dimensions: 23'5" x 11'3"

Area: 263 sq. ft

Counted as living area: No

Heated: No Finished: Yes Enclosed: No Contiguous: Yes Permitted: Yes Wet space: No Addition: No Conversion: No