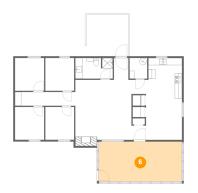

#### Floor 1 - Deck

Dimensions: 11'10" x 11'7"

Area: 138 sq. ft

Counted as living area: No

Dimensions: 15'9" x 16'10"

Area: 277 sq. ft

Counted as living area: Yes

Heated: Yes Finished: Yes Enclosed: Yes Contiguous: Yes Permitted: Yes Wet space: No Addition: No Conversion: No