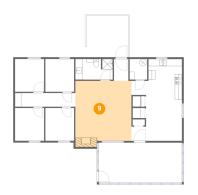

10'1" x 11'4"

**Area:** 111 sq. ft

Counted as living area: Yes

Heated: Yes Finished: Yes Enclosed: Yes Contiguous: Yes Permitted: Yes Wet space: No Addition: No Conversion: No

5 Floor 1 - Hall



Dimensions: 4'1" x 4'0"

Area: 16 sq. ft

Counted as living area: Yes



6 Floor 1 - Screened Porch



Dimensions: 23'5" x 11'3"

Area: 263 sq. ft

Counted as living area: No

Heated: No Finished: Yes Enclosed: No Contiguous: Yes Permitted: Yes Wet space: No Addition: No Conversion: No

#### Floor 1 - Hall



Dimensions: 16'11" x 3'10"

Area: 66 sq. ft

Counted as living area: Yes

Heated: Yes Finished: Yes Enclosed: Yes Contiguous: Yes Permitted: Yes Wet space: No Addition: No Conversion: No

#### Floor 1 - Deck



Dimensions: 11'10" x 11'7"

Area: 138 sq. ft

Counted as living area: No







Dimensions: 15'9" x 16'10"

Area: 277 sq. ft

Counted as living area: Yes

Heated: Yes Finished: Yes Enclosed: Yes Contiguous: Yes Permitted: Yes Wet space: No Addition: No Conversion: No

#### Floor 1 - Bedroom



**Dimensions:** 8'2" x 9'3"

Area: 75 sq. ft

Counted as living area: Yes

Heated: Yes Finished: Yes Enclosed: Yes Contiguous: Yes Permitted: Yes Wet space: No Addition: No Conversion: No

## Floor 1 - Entry



Dimensions: 4'1" x 6'2"

Area: 25 sq. ft

Counted as living area: Yes



## Ploor 1 - Bath



**Dimensions:** 10'6" x 5'10"

Area: 60 sq. ft

Counted as living area: Yes

Heated: Yes Finished: Yes Enclosed: Yes Contiguous: Yes Permitted: Yes Wet space: Yes Addition: No Conversion: No

#### Floor 1 - Electrical Room



Dimensions: 4'11" x 5'10"

Area: 29 sq. ft

Counted