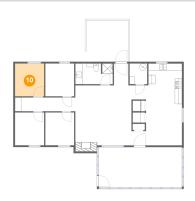

### 1 - Bedroom

Dimensions: 8'1" x 9'3" Area: 75 sq. ft

Counted as living area: Yes

Heated: Yes Finished: Yes Enclosed: Yes Contiguous: Yes Permitted: Yes Wet space: No Addition: No Conversion: No

#### Ploor 1 - Bedroom

Dimensions: 8'1" x 9'3"

Area: 75 sq. ft

Counted as living area: Yes

3 Floor 1 - Bedroom

Dimensions: 8'2" x 9'3" Area: 75 sq. ft

Counted as living area: Yes

Heated: Yes Finished: Yes Enclosed: Yes Contiguous: Yes Permitted: Yes Wet space: No Addition: No Conversion: No