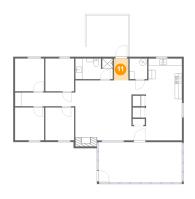

4 Floor 1 - Kitchen

Dimensions: 10'1" x 11'4"

**Area:** 111 sq. ft

Counted as living area: Yes

Heated: Yes Finished: Yes Enclosed: Yes Contiguous: Yes Permitted: Yes Wet space: No Addition: No Conversion: No