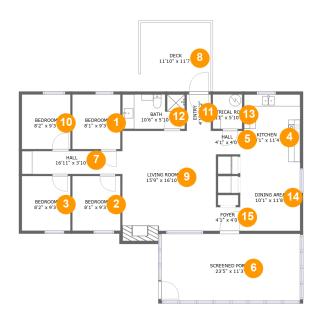

#### **Room dimensions**

Floor 1 Total sqft: 1586 Living area: 1159

| #  |                | Dimensions     | sqft       | Counted as living area |
|----|----------------|----------------|------------|------------------------|
| 1  | Bedroom        | 8'1" x 9'3"    | 75 sq. ft  | Yes                    |
| 2  | Bedroom        | 8'1" x 9'3"    | 75 sq. ft  | Yes                    |
| 3  | Bedroom        | 8'2" x 9'3"    | 75 sq. ft  | Yes                    |
| 4  | Kitchen        | 10'1" x 11'4"  | 111 sq. ft | Yes                    |
| 5  | Hall           | 4'1" x 4'0"    | 16 sq. ft  | Yes                    |
| 6  | Screened Porch | 23'5" x 11'3"  | 263 sq. ft | No                     |
| 7  | Hall           | 16'11" x 3'10" | 66 sq. ft  | Yes                    |
| 8  | Deck           | 11'10" x 11'7" | 138 sq. ft | No                     |
| 9  | Living Room    | 15'9" x 16'10" | 277 sq. ft | Yes                    |
| 10 | Bedroom        | 8'2" x 9'3"    | 75 sq. ft  | Yes                    |
| 11 | Entry          | 4'1" x 6'2"    | 25 sq. ft  | Yes                    |

| #  |                 | Dimensions    | sqft       | Counted as living area |
|----|-----------------|---------------|------------|------------------------|
| 12 | Bath            | 10'6" x 5'10" | 60 sq. ft  | Yes                    |
| 13 | Electrical Room | 4'11" x 5'10" | 29 sq. ft  | Yes                    |
| 14 | Dining Area     | 10'1" x 11'8" | 118 sq. ft | Yes                    |
| 15 | Foyer           | 4'1" x 4'0"   | 16 sq. ft  | Yes                    |