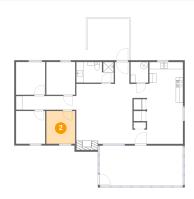

### 1 - Bedroom

Dimensions: 8'1" x 9'3" Area: 75 sq. ft

Counted as living area: Yes

Heated: Yes Finished: Yes Enclosed: Yes Contiguous: Yes Permitted: Yes Wet space: No Addition: No Conversion: No