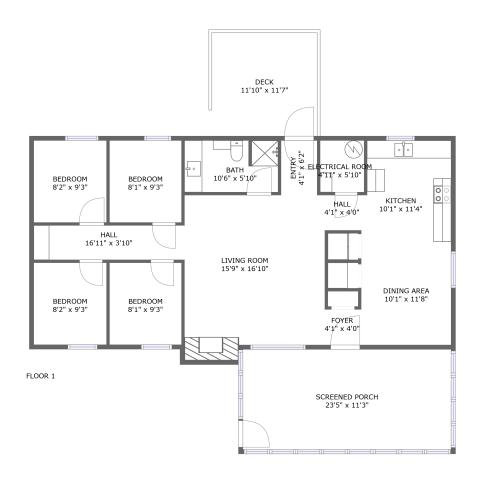

#### **Room dimensions**

Floor 1 Total sqft: 1586 Living area: 1159

| #  |                | Dimensions     | sqft       | Counted as living area |
|----|----------------|----------------|------------|------------------------|
| 1  | Bedroom        | 8'1" x 9'3"    | 75 sq. ft  | Yes                    |
| 2  | Bedroom        | 8'1" x 9'3"    | 75 sq. ft  | Yes                    |
| 3  | Bedroom        | 8'2" x 9'3"    | 75 sq. ft  | Yes                    |
| 4  | Kitchen        | 10'1" x 11'4"  | 111 sq. ft | Yes                    |
| 5  | Hall           | 4'1" x 4'0"    | 16 sq. ft  | Yes                    |
| 6  | Screened Porch | 23'5" x 11'3"  | 263 sq. ft | No                     |
| 7  | Hall           | 16'11" x 3'10" | 66 sq. ft  | Yes                    |
| 8  | Deck           | 11'10" x 11'7" | 138 sq. ft | No                     |
| 9  | Living Room    | 15'9" x 16'10" | 277 sq. ft | Yes                    |
| 10 | Bedroom        | 8'2" x 9'3"    | 75 sq. ft  | Yes                    |
| 11 | Entry          | 4'1" x 6'2"    | 25 sq. ft  | Yes                    |

| #  |                 | Dimensions    | sqft       | Counted as living area |
|----|-----------------|---------------|------------|------------------------|
| 12 | Bath            | 10'6" x 5'10" | 60 sq. ft  | Yes                    |
| 13 | Electrical Room | 4'11" x 5'10" | 29 sq. ft  | Yes                    |
| 14 | Dining Area     | 10'1" x 11'8" | 118 sq. ft | Yes                    |
| 15 | Foyer           | 4'1" x 4'0"   | 16 sq. ft  | Yes                    |