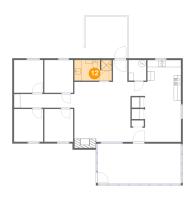

5 Floor 1 - Hall

Dimensions: 4'1" x 4'0"

Area: 16 sq. ft

Counted as living area: Yes

6 Floor 1 - Screened Porch

Dimensions: 23'5" x 11'3"

Area: 263 sq. ft

Counted as living area: No