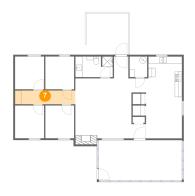

### Floor 1 - Dining Area

Dimensions: 10'1" x 11'8"

Area: 118 sq. ft

Counted as living area: Yes

Finished: Yes
g area: Yes Enclosed: Yes
Contiguous: Yes
Permitted: Yes
Wet space: No
Addition: No
Conversion: No

Heated: Yes