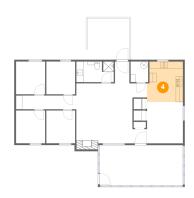

#### Floor 1 - Deck

Dimensions: 11'10" x 11'7"

Area: 138 sq. ft

Counted as living area: No

Dimensions: 15'9" x 16'10"

Area: 277 sq. ft

Counted as living area: Yes

Heated: Yes Finished: Yes Enclosed: Yes Contiguous: Yes Permitted: Yes Wet space: No Addition: No Conversion: No