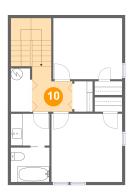

#### **Room Dimensions**

Floor 2 Total sqft: 571 Living area: 545

| #  | Room name       | Dimensions    | Area (sqft) | Counted as Living Area |
|----|-----------------|---------------|-------------|------------------------|
| 9  | Bedroom         | 11'9" x 10'5" | 123 sq. ft  | Yes                    |
| 10 | Hall            | 6'10" x 7'9"  | 101 sq. ft  | Yes                    |
| 11 | Bath            | 6'7" x 5'11"  | 39 sq. ft   | Yes                    |
| 12 | Bath            | 6'7" x 5'5"   | 36 sq. ft   | Yes                    |
| 13 | Utility         | 3'3" x 7'5"   | 24 sq. ft   | No                     |
| 14 | Primary Bedroom | 12'1" x 11'8" | 141 sq. ft  | Yes                    |

Permitted: Yes Wet Space: No Addition: No Conversion: No

Floor 2 - Hall

**Dimensions:** 6'10" x 7'9"

**Area:** 101 sq. ft

Counted as Living Area:

Yes

Heated: Yes Finished: Yes Enclosed: Yes Contiguous:

Yes