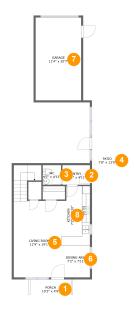

#### **Room Dimensions**

Floor 1 Total sqft: 985 Living area: 557

| # | Room name   | Dimensions    | Area (sqft) | Counted as Living Area |
|---|-------------|---------------|-------------|------------------------|
| 1 | Porch       | 10'3" x 4'9"  | 48 sq. ft   | No                     |
| 2 | Entry       | 6'11" x 4'11" | 34 sq. ft   | Yes                    |
| 3 | Wc          | 4'7" x 4'11"  | 22 sq. ft   | Yes                    |
| 4 | Patio       | 7'8" x 13'0"  | 99 sq. ft   | No                     |
| 5 | Living Room | 11'9" x 19'1" | 268 sq. ft  | Yes                    |
| 6 | Dining Area | 7'2" x 7'11"  | 57 sq. ft   | Yes                    |
| 7 | Garage      | 11'4" x 20'7" | 234 sq. ft  | No                     |
| 8 | Kitchen     | 7'2" x 14'10" | 102 sq. ft  | Yes                    |