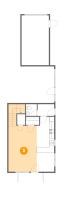

**Dimensions:** 11'9" x 19'1"

**Area:** 268 sq. ft

Counted as Living Area:

Yes

Heated: Yes Finished: Yes Enclosed: Yes Contiguous:

Yes

Permitted: Yes Wet Space: No Addition: No Conversion: No