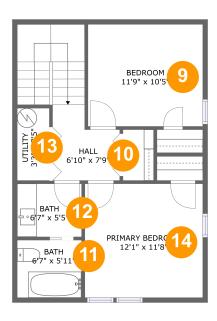

#### **Room Dimensions**

Floor 2 Total sqft: 571 Living area: 545

| #  | Room name       | Dimensions    | Area (sqft) | Counted as Living Area |
|----|-----------------|---------------|-------------|------------------------|
| 9  | Bedroom         | 11'9" x 10'5" | 123 sq. ft  | Yes                    |
| 10 | Hall            | 6'10" x 7'9"  | 101 sq. ft  | Yes                    |
| 11 | Bath            | 6'7" x 5'11"  | 39 sq. ft   | Yes                    |
| 12 | Bath            | 6'7" x 5'5"   | 36 sq. ft   | Yes                    |
| 13 | Utility         | 3'3" x 7'5"   | 24 sq. ft   | No                     |
| 14 | Primary Bedroom | 12'1" x 11'8" | 141 sq. ft  | Yes                    |