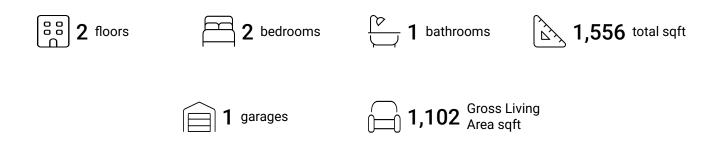

### **Property Summary**







#### **Room Dimensions**

Floor 1 Total sqft: 985 Living area: 557

| # | Room name   | Dimensions    | Area (sqft) | Counted as Living Area |
|---|-------------|---------------|-------------|------------------------|
| 1 | Porch       | 10'3" x 4'9"  | 48 sq. ft   | No                     |
| 2 | Entry       | 6'11" x 4'11" | 34 sq. ft   | Yes                    |
| 3 | Wc          | 4'7" x 4'11"  | 22 sq. ft   | Yes                    |
| 4 | Patio       | 7'8" x 13'0"  | 99 sq. ft   | No                     |
| 5 | Living Room | 11'9" x 19'1" | 268 sq. ft  | Yes                    |
| 6 | Dining Area | 7'2" x 7'11"  | 57 sq. ft   | Yes                    |
| 7 | Garage      | 11'4" x 20'7" | 234 sq. ft  | No                     |
| 8 | Kitchen     | 7'2" x 14'10" | 102 sq. ft  | Y