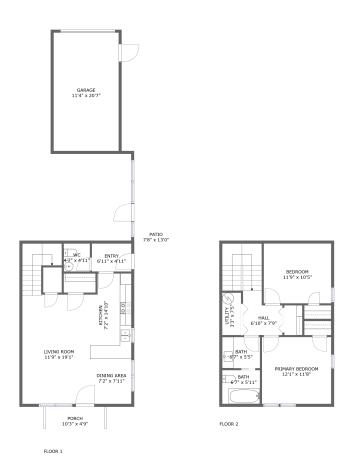

#### **Room Dimensions**

Floor 1 Total sqft: 985 Living area: 557

| # | Room name   | Dimensions    | Area (sqft) | Counted as Living Area |
|---|-------------|---------------|-------------|------------------------|
| 1 | Porch       | 10'3" x 4'9"  | 48 sq. ft   | No                     |
| 2 | Entry       | 6'11" x 4'11" | 34 sq. ft   | Yes                    |
| 3 | Wc          | 4'7" x 4'11"  | 22 sq. ft   | Yes                    |
| 4 | Patio       | 7'8" x 13'0"  | 99 sq. ft   | No                     |
| 5 | Living Room | 11'9" x 19'1" | 268 sq. ft  | Yes                    |
| 6 | Dining Area | 7'2" x 7'11"  | 57 sq. ft   | Yes                    |
| 7 | Garage      | 11'4" x 20'7" | 234 sq. ft  | No                     |
| 8 | Kitchen     | 7'2" x 14'10" | 102 sq. ft  | Yes                    |

#### **Room Dimensions**

Floor 2 Total sqft: 571 Living area: 545

| #  | Room name       | Dimensions    | Area (sqft) | Counted as Living Area |
|----|-----------------|---------------|-------------|------------------------|
| 9  | Bedroom         | 11'9" x 10'5" | 123 sq. ft  | Yes                    |
| 10 | Hall            | 6'10" x 7'9"  | 101 sq. ft  | Yes                    |
| 11 | Bath            | 6'7" x 5'11"  | 39 sq. ft   | Yes                    |
| 12 | Bath            | 6'7" x 5'5"   | 36 sq. ft   | Yes                    |
| 13 | Utility         | 3'3" x 7'5"   | 24 sq. ft   | No                     |
| 14 | Primary Bedroom | 12'1" x 11'8" | 141 sq. ft  | Yes                    |