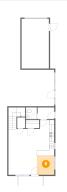

🤨 **Floor 2 -** Utility

Dimensions: 3'3" x 7'5"

Area: 24 sq. ft

Counted as Living Area: No

Heated: No Finished: No Enclosed: Yes Contiguous: Yes Permitted: Yes Wet Space: No Addition: No Conversion: No

ឞ **Floor 2 -** Primary Bedroom

Dimensions: 12'1" x 11'8"

Area: 141 sq. ft

Counted as Living Area:

Yes

Heated: Yes Finished: Yes Enclosed: Yes Contiguous: Yes

Permitted: Yes Wet Space: No Addition: No Conversion: No