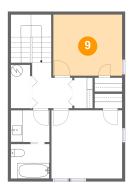

#### **Room Dimensions**

Floor 2 Total sqft: 571 Living area: 545

| #  | Room name       | Dimensions    | Area (sqft) | Counted as Living Area |
|----|-----------------|---------------|-------------|------------------------|
| 9  | Bedroom         | 11'9" x 10'5" | 123 sq. ft  | Yes                    |
| 10 | Hall            | 6'10" x 7'9"  | 101 sq. ft  | Yes                    |
| 11 | Bath            | 6'7" x 5'11"  | 39 sq. ft   | Yes                    |
| 12 | Bath            | 6'7" x 5'5"   | 36 sq. ft   | Yes                    |
| 13 | Utility         | 3'3" x 7'5"   | 24 sq. ft   | No                     |
| 14 | Primary Bedroom | 12'1" x 11'8" | 141 sq. ft  | Yes                    |

Finished: Yes

Enclosed: Yes

9 Floor 2 - Bedroom

**Dimensions**: 11'9" x 10'5" **Area**: 123 sq. ft

Counted as Living Area:

Yes

Heated: Yes Finished: Yes Enclosed: Yes Contiguous:

Yes