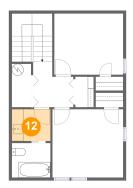

#### **Room Dimensions**

Floor 2 Total sqft: 571 Living area: 545

| #  | Room name       | Dimensions    | Area (sqft) | Counted as Living Area |
|----|-----------------|---------------|-------------|------------------------|
| 9  | Bedroom         | 11'9" x 10'5" | 123 sq. ft  | Yes                    |
| 10 | Hall            | 6'10" x 7'9"  | 101 sq. ft  | Yes                    |
| 11 | Bath            | 6'7" x 5'11"  | 39 sq. ft   | Yes                    |
| 12 | Bath            | 6'7" x 5'5"   | 36 sq. ft   | Yes                    |
| 13 | Utility         | 3'3" x 7'5"   | 24 sq. ft   | No                     |
| 14 | Primary Bedroom | 12'1" x 11'8" | 141 sq. ft  | Yes                    |

Permitted: Yes Wet Space: Yes Addition: No Conversion: No

Floor 2 - Bath

Dimensions: 6'7" x 5'5" Area: 36 sq. ft

Counted as Living Area:

Yes

Heated: Yes Finished: Yes Enclosed: Yes **Contiguous:** 

Yes

Permitted: Yes Wet Space: Yes Addition: No Conversion: No