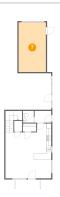

Dimensions: 12'1" x 11'8"

Area: 141 sq. ft

Counted as Living Area:

Yes

Heated: Yes Finished: Yes Enclosed: Yes Contiguous: Yes

Permitted: Yes Wet Space: No Addition: No Conversion: No