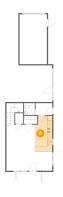

**Dimensions:** 11'9" x 19'1"

**Area:** 268 sq. ft

Counted as Living Area:

Yes

Heated: Yes Finished: Yes Enclosed: Yes Contiguous:

Yes

Permitted: Yes Wet Space: No Addition: No Conversion: No