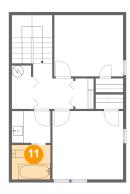

#### **Room Dimensions**

Floor 2 Total sqft: 571 Living area: 545

| #  | Room name       | Dimensions    | Area (sqft) | Counted as Living Area |
|----|-----------------|---------------|-------------|------------------------|
| 9  | Bedroom         | 11'9" x 10'5" | 123 sq. ft  | Yes                    |
| 10 | Hall            | 6'10" x 7'9"  | 101 sq. ft  | Yes                    |
| 11 | Bath            | 6'7" x 5'11"  | 39 sq. ft   | Yes                    |
| 12 | Bath            | 6'7" x 5'5"   | 36 sq. ft   | Yes                    |
| 13 | Utility         | 3'3" x 7'5"   | 24 sq. ft   | No                     |
| 14 | Primary Bedroom | 12'1" x 11'8" | 141 sq. ft  | Yes                    |

Permitted: Yes Wet Space: No Addition: No Conversion: No

Floor 2 - Bath

**Dimensions**: 6'7" x 5'11"

Area: 39 sq. ft

Counted as Living Area:

Yes

Heated: Yes Finished: Yes Enclosed: Yes Contiguous:

Yes