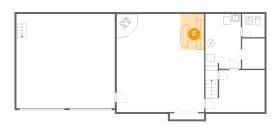

## 1 - Room

Dimensions: 6'0" x 8'2" Area: 49 sq. ft

Counted as living area: No

Heated: Yes Finished: No Enclosed: Yes Contiguous: Yes Permitted: Yes Wet space: No Addition: No Conversion: No

Heated: Yes Finished: Yes Enclosed: Yes Contiguous: No Permitted: Yes Wet space: Yes Addition: No Conversion: No