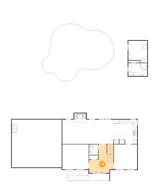

### 2 Floor 1 - Room

**Dimensions:** 15'10" x 11'3"

**Area:** 167 sq. ft

Counted as living area: Yes

3 Floor 1 - WC

Dimensions: 6'0" x 5'6"

Area: 37 sq. ft

Counted as living area: No

Heated: Yes Finished: Yes Enclosed: Yes Contiguous: No Permitted: Yes Wet space: Yes Addition: No Conversion: No