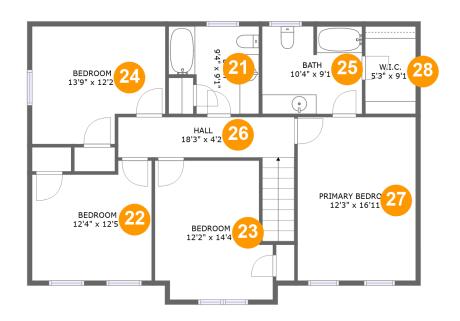

#### **Room dimensions**

Floor 3 Total sqft: 1132 Living area: 1132

| #  |                 | Dimensions     | sqft       | Counted as living area |
|----|-----------------|----------------|------------|------------------------|
| 21 | Bath            | 9'4" x 9'1"    | 73 sq. ft  | Yes                    |
| 22 | Bedroom         | 12'4" x 12'5"  | 141 sq. ft | Yes                    |
| 23 | Bedroom         | 12'2" x 14'4"  | 160 sq. ft | Yes                    |
| 24 | Bedroom         | 13'9" x 12'2"  | 151 sq. ft | Yes                    |
| 25 | Bath            | 10'4" x 9'1"   | 92 sq. ft  | Yes                    |
| 26 | Hall            | 18'3" x 4'2"   | 105 sq. ft | Yes                    |
| 27 | Primary Bedroom | 12'3" x 16'11" | 206 sq. ft | Yes                    |
| 28 | W.I.C.          | 5'3" x 9'1"    | 47 sq. ft  | Yes                    |

## Floor 3 - Bath

Dimensions: 9'4" x 9'1"

Area: 73 sq. ft

Counted as living area: Yes

Heated: Yes Finished: Yes Enclosed: Yes Contiguous: Yes Permitted: Yes Wet space: Yes Addition: No Conversion: No

### Floor 3 - Bedroom

Dimensions: 12'4" x 12'5"

Area: 141 sq. ft

Counted as living area: Yes

Heated: Yes Finished: Yes Enclosed: Yes Contiguous: Yes Permitted: Yes Wet space: No Addition: No Conversion: No

## <sup>23</sup> Floor 3 - Bedroom

Dimensions: 12'2" x 14'4"

Area: 160 sq. ft

Counted as living area: Yes

## 4 Floor 3 - Bedroom

Dimensions: 13'9" x 12'2"

**Area:** 151 sq. ft

Counted as living area: Yes

Heated: Yes Finished: Yes Enclosed: Yes Contiguous: Yes Permitted: Yes Wet space: No Addition: No Conversion: No

### 4 Floor 3 - Bath

Dimensions: 10'4" x 9'1"

Area: 92 sq. ft

Counted as living area: Yes

Heated: Yes Finished: Yes Enclosed: Yes Contiguous: Yes Permitted: Yes Wet space: Yes Addition: No Conversion: No

### <sup>26</sup> Floor 3 - Hall

Dimensions: 18'3" x 4'2"

Area: 105 sq. ft

Counted as living area: Yes

## 27

# Floor 3 - Primary Bedroom

**Dimensions**: 12'3" x 16'11"

Area: 206 sq. ft

Counted as living area: Yes

Heated: Yes Finished: Yes Enclosed: Yes Contiguous: Yes Permitted: Yes Wet space: No Addition: No Conversion: No

#### Floor 3 - W.I.C.

Dimensions: 5'3" x 9'1"

Area: 47 sq. ft

Counted as living area: Yes