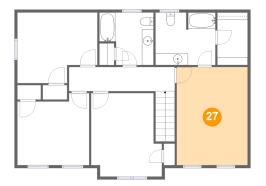

## 27

# Floor 3 - Primary Bedroom

**Dimensions**: 12'3" x 16'11"

Area: 206 sq. ft

Counted as living area: Yes

Heated: Yes Finished: Yes Enclosed: Yes Contiguous: Yes Permitted: Yes Wet space: No Addition: No Conversion: No