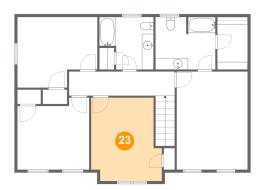

## 4 Floor 3 - Bedroom

Dimensions: 13'9" x 12'2"

**Area:** 151 sq. ft

Counted as living area: Yes

Heated: Yes Finished: Yes Enclosed: Yes Contiguous: Yes Permitted: Yes Wet space: No Addition: No Conversion: No