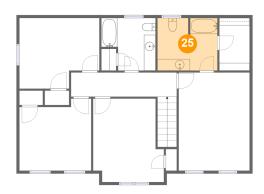

### 4 Floor 3 - Bath

Dimensions: 10'4" x 9'1"

Area: 92 sq. ft

Counted as living area: Yes

Heated: Yes Finished: Yes Enclosed: Yes Contiguous: Yes Permitted: Yes Wet space: Yes Addition: No Conversion: No