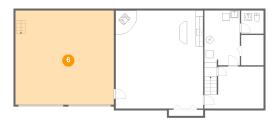

# 6 Floor 1 - Garage

Dimensions: 26'5" x 25'3"

Area: 666 sq. ft

Counted as living area: No

Heated: No Finished: No Enclosed: Yes Contiguous: Yes Permitted: Yes Wet space: No Addition: No Conversion: No