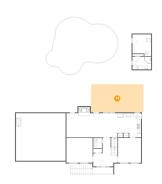

# 4 Floor 1 - Utility

**Dimensions:** 9'6" x 17'8"

Area: 149 sq. ft

Counted as living area: No

Heated: Yes Finished: No Enclosed: Yes Contiguous: Yes Permitted: Yes Wet space: No Addition: No Conversion: No