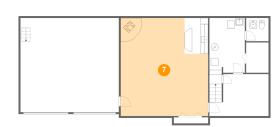

### Floor 1 - Recreation Room

**Dimensions**: 23'5" x 26'3"

Area: 556 sq. ft

Counted as living area: Yes

Heated: Yes Finished: Yes Enclosed: Yes Contiguous: Yes Permitted: Yes Wet space: No Addition: No Conversion: No