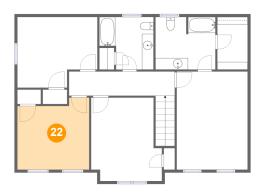

## <sup>23</sup> Floor 3 - Bedroom

Dimensions: 12'2" x 14'4"

Area: 160 sq. ft

Counted as living area: Yes