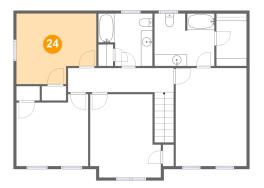

### 4 Floor 3 - Bath

Dimensions: 10'4" x 9'1"

Area: 92 sq. ft

Counted as living area: Yes

Heated: Yes Finished: Yes Enclosed: Yes Contiguous: Yes Permitted: Yes Wet space: Yes Addition: No Conversion: No