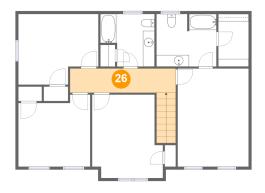

### <sup>26</sup> Floor 3 - Hall

Dimensions: 18'3" x 4'2"

Area: 105 sq. ft

Counted as living area: Yes