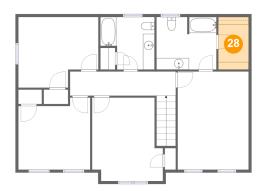

#### Floor 3 - W.I.C.

Dimensions: 5'3" x 9'1"

Area: 47 sq. ft

Counted as living area: Yes