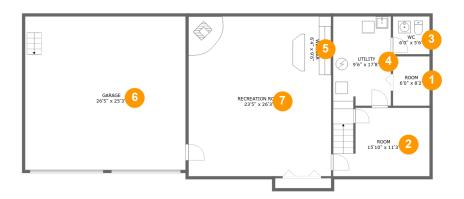

### **Room dimensions**

Floor 1 Total sqft: 1835 Living area: 871

| # |                 | Dimensions     | sqft       | Counted as living area |
|---|-----------------|----------------|------------|------------------------|
| 1 | Room            | 6'0" x 8'2"    | 49 sq. ft  | No                     |
| 2 | Room            | 15'10" x 11'3" | 167 sq. ft | Yes                    |
| 3 | wc              | 6'0" x 5'6"    | 37 sq. ft  | No                     |
| 4 | Utility         | 9'6" x 17'8"   | 149 sq. ft | No                     |
| 5 | Wet Bar         | 6'4" x 9'6"    | 60 sq. ft  | Yes                    |
| 6 | Garage          | 26'5" x 25'3"  | 666 sq. ft | No                     |
| 7 | Recreation Room | 23'5" x 26'3"  | 556 sq. ft | Yes                    |

## 1 - Room

Dimensions: 6'0" x 8'2" Area: 49 sq. ft

Counted as living area: No

Heated: Yes Finished: No Enclosed: Yes Contiguous: Yes Permitted: Yes Wet space: No Addition: No Conversion: No

### 2 Floor 1 - Room

**Dimensions:** 15'10" x 11'3"

**Area:** 167 sq. ft

Counted as living area: Yes

3 Floor 1 - WC

Dimensions: 6'0" x 5'6"

Area: 37 sq. ft

Counted as living area: No

Heated: Yes Finished: Yes Enclosed: Yes Contiguous: No Permitted: Yes Wet space: Yes Addition: No Conversion: No

# 4 Floor 1 - Utility

**Dimensions:** 9'6" x 17'8"

Area: 149 sq. ft

Counted as living area: No

Heated: Yes Finished: No Enclosed: Yes Contiguous: Yes Permitted: Yes Wet space: No Addition: No Conversion: No

### Floor 1 - Wet Bar

Dimensions: 6'4" x 9'6"

Area: 60 sq. ft

Counted as living area: Yes

# 6 Floor 1 - Garage

Dimensions: 26'5" x 25'3"

Area: 666 sq. ft

Counted as living area: No

Heated: No Finished: No Enclosed: Yes Contiguous: Yes Permitted: Yes Wet space: No Addition: No Conversion: No

### Floor 1 - Recreation Room

**Dimensions**: 23'5" x 26'3"

Area: 556 sq. ft

Counted as living area: Yes

Heated: Yes Finished: Yes Enclosed: Yes Contiguous: Yes Permitted: Yes Wet space: No Addition: No Conversion: No