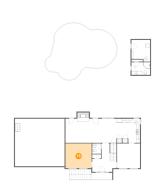

## 1 - Room

Dimensions: 6'0" x 8'2" Area: 49 sq. ft

Counted as living area: No

Heated: Yes Finished: No Enclosed: Yes Contiguous: Yes Permitted: Yes Wet space: No Addition: No Conversion: No

Heated: Yes Finished: Yes Enclosed: Yes Contiguous: No Permitted: Yes Wet space: Yes Addition: No Conversion: No