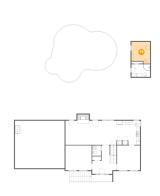

### Floor 1 - Wet Bar

Dimensions: 6'4" x 9'6"

Area: 60 sq. ft

Counted as living area: Yes