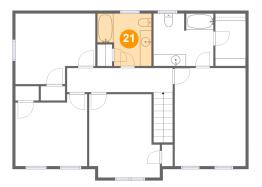

### Floor 3 - Bedroom

Dimensions: 12'4" x 12'5"

Area: 141 sq. ft

Counted as living area: Yes

Heated: Yes Finished: Yes Enclosed: Yes Contiguous: Yes Permitted: Yes Wet space: No Addition: No Conversion: No