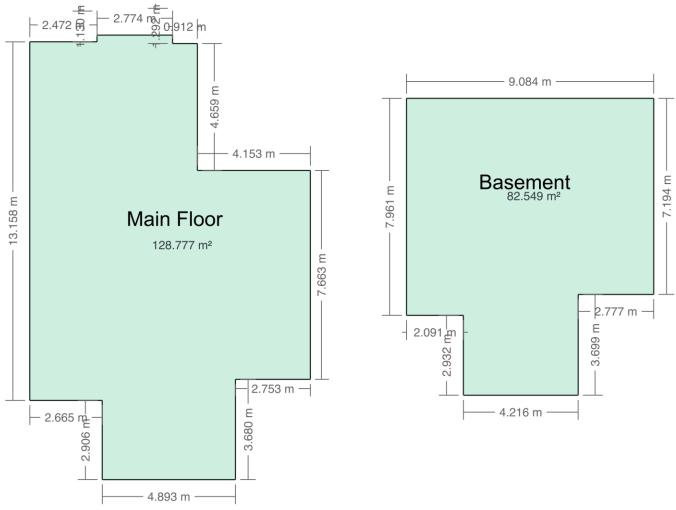

# Measurement Report

| Measurement Date        | April 2, 2025                   |
|-------------------------|---------------------------------|
| Client Name             | Sam Ireland - RE/MAX River City |
| Property Address        | 12930 160A Ave NW, Edmonton, AB |
| Property Type           | Single Family                   |
| Exterior Wall Thickness | 6.5"                            |
| Measurement Equipment   | Laser                           |

#### Floor Area Totals

|                             | Level | Metric (m <sup>2</sup> ) | Imperial (ft <sup>2</sup> ) |  |  |
|-----------------------------|-------|--------------------------|-----------------------------|--|--|
| Main Floor                  | 1     | 128.78                   | 1386.16                     |  |  |
| Basement                    | В     | 82.55                    | 888.56                      |  |  |
| Total Above Ground RMS Area |       | 128.78                   | 1386.16                     |  |  |

## **Schematics**