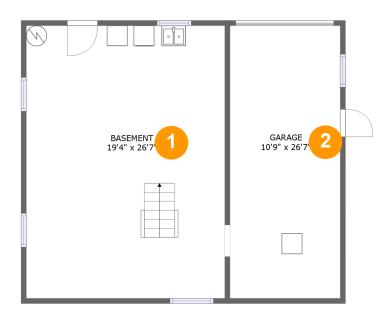

#### Floor 1

#### Total sqft: 872 Living area: 0

Powered by

| # |          | Dimensions    | sqft       | Counted as living area |
|---|----------|---------------|------------|------------------------|
| 1 | Basement | 19'4" x 26'7" | 514 sq. ft | No                     |
| 2 | Garage   | 10'9" x 26'7" | 286 sq. ft | No                     |

### Floor 1 - Basement

Dimensions: 19'4" x 26'7" Area: 514 sq. ft Counted as living area: No Heated: No Finished: No Enclosed: Yes Contiguous: Yes Permitted: Yes Wet space: No Addition: No Conversion: No

CUBICASA

Dimensions: 10'9" x 26'7" Area: 286 sq. ft Counted as living area: No Heated: No Finished: No Enclosed: Yes Contiguous: Yes Permitted: Yes Wet space: No Addition: No Conversion: No

Dimensions: 11'2" x 14'0" Area: 157 sq. ft Counted as living area: Yes Heated: Yes Finished: Yes Enclosed: Yes Contiguous: Yes Permitted: Yes Wet space: No Addition: No Conversion: No