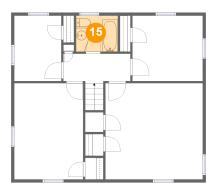

Scan captured on Tue, 05 Nov 2024 16:05:41 GMT

Information is calculated by Cubicasa technology deemed highly reliable but not guaranteed.

Floor 3 - Bath

Dimensions: 6'9" x 5'10" Area: 40 sq. ft Counted as living area: Yes Heated: Yes Finished: Yes Enclosed: Yes Contiguous: Yes Permitted: Yes Wet space: Yes Addition: No Conversion: No

CUBICASA

Dimensions: 15'10" x 15'7" Area: 247 sq. ft Counted as living area: Yes Heated: Yes Finished: Yes Enclosed: Yes Contiguous: Yes Permitted: Yes Wet space: No Addition: No Conversion: No