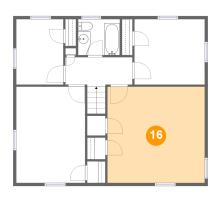

#### Floor 3

Total sqft: 871 Living area: 862

Powered by

| #  |         | Dimensions     | sqft       | Counted as living area |
|----|---------|----------------|------------|------------------------|
| 11 | Hall    | 10'11" x 4'10" | 62 sq. ft  | Yes                    |
| 12 | Bedroom | 11'5" x 10'7"  | 121 sq. ft | Yes                    |
| 13 | Bedroom | 7'7" x 10'7"   | 81 sq. ft  | Yes                    |
| 14 | Bedroom | 11'2" x 15'7"  | 175 sq. ft | Yes                    |
| 15 | Bath    | 6'9" x 5'10"   | 40 sq. ft  | Yes                    |
| 16 | Bedroom | 15'10" x 15'7" | 247 sq. ft | Yes                    |

CUBICASA

Dimensions: 15'10" x 15'7" Area: 247 sq. ft Counted as living area: Yes Heated: Yes Finished: Yes Enclosed: Yes Contiguous: Yes Permitted: Yes Wet space: No Addition: No Conversion: No