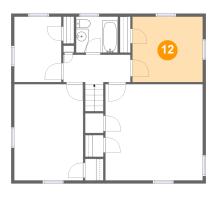

Floor 3 - Bedroom

Dimensions: 11'5" x 10'7" Area: 121 sq. ft Counted as living area: Yes Heated: Yes Finished: Yes Enclosed: Yes Contiguous: Yes Permitted: Yes Wet space: No Addition: No Conversion: No