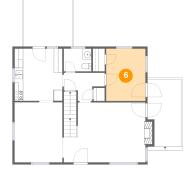

Floor 2 - Room

Dimensions: 9'2" x 12'3" Area: 112 sq. ft Counted as living area: Yes Heated: Yes Finished: Yes Enclosed: Yes Contiguous: Yes Permitted: Yes Wet space: No Addition: No Conversion: No

Floor 2 - Bath