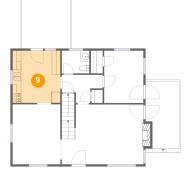

Scan captured on Tue, 05 Nov 2024 16:05:41 GMT

Information is calculated by Cubicasa technology deemed highly reliable but not guaranteed.

Floor 2 - Kitchen

Dimensions: 11'2" x 12'2" Area: 136 sq. ft Counted as living area: Yes Heated: Yes Finished: Yes Enclosed: Yes Contiguous: Yes Permitted: Yes Wet space: No Addition: No Conversion: No