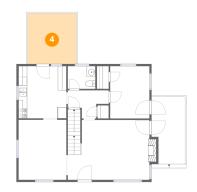

### Floor 2 - Outdoor

Dimensions: 11'4" x 11'9" Area: 134 sq. ft Counted as living area: No Heated: No Finished: Yes Enclosed: No Contiguous: Yes Permitted: Yes Wet space: No Addition: No Conversion: No