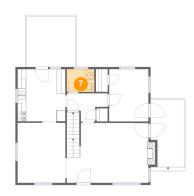

Dimensions: 6'5" x 5'4" Area: 34 sq. ft Counted as living area: Yes Heated: Yes Finished: Yes Enclosed: Yes Contiguous: Yes Permitted: Yes Wet space: Yes Addition: No Conversion: No