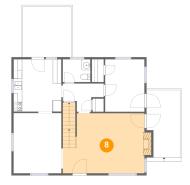

# 5 Floor 2 - Living Room

Dimensions: 19'1" x 14'0" Area: 282 sq. ft Counted as living area: Yes Heated: Yes Finished: Yes Enclosed: Yes Contiguous: Yes Permitted: Yes Wet space: No Addition: No Conversion: No