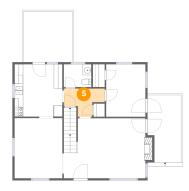

Dimensions: 9'7" x 6'7" Area: 45 sq. ft Counted as living area: Yes Heated: Yes Finished: Yes Enclosed: Yes Contiguous: Yes Permitted: Yes Wet space: No Addition: No Conversion: No

Scan captured on Tue, 05 Nov 2024 16:05:41 GMT Information is calculated by Cubicasa technology deemed highly reliable but not guaranteed.

# 5 Floor 2 - Living Room

Dimensions: 19'1" x 14'0" Area: 282 sq. ft Counted as living area: Yes Heated: Yes Finished: Yes Enclosed: Yes Contiguous: Yes Permitted: Yes Wet space: No Addition: No Conversion: No