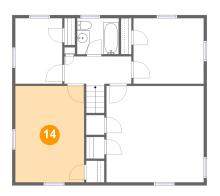

Floor 3 - Bedroom

Dimensions: 7'7" x 10'7" Area: 81 sq. ft Counted as living area: Yes Heated: Yes Finished: Yes Enclosed: Yes Contiguous: Yes Permitted: Yes Wet space: No Addition: No Conversion: No

Dimensions: 11'2" x 15'7" Area: 175 sq. ft Counted as living area: Yes Heated: Yes Finished: Yes Enclosed: Yes Contiguous: Yes Permitted: Yes Wet space: No Addition: No Conversion: No