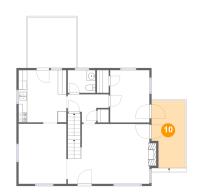

### Floor 2 - Outdoor

Dimensions: 7'10" x 15'8" Area: 113 sq. ft Counted as living area: No Heated: No Finished: Yes Enclosed: No Contiguous: Yes Permitted: Yes Wet space: No Addition: No Conversion: No