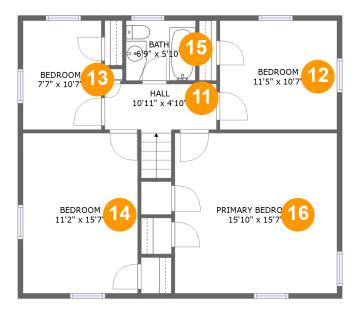

## **Room dimensions**

#### Floor 3

Total sqft: 871 Living area: 862

Powered by

| #  |         | Dimensions     | sqft       | Counted as living area |
|----|---------|----------------|------------|------------------------|
| 11 | Hall    | 10'11" x 4'10" | 62 sq. ft  | Yes                    |
| 12 | Bedroom | 11'5" x 10'7"  | 121 sq. ft | Yes                    |
| 13 | Bedroom | 7'7" x 10'7"   | 81 sq. ft  | Yes                    |
| 14 | Bedroom | 11'2" x 15'7"  | 175 sq. ft | Yes                    |
| 15 | Bath    | 6'9" x 5'10"   | 40 sq. ft  | Yes                    |
| 16 | Bedroom | 15'10" x 15'7" | 247 sq. ft | Yes                    |

Dimensions: 10'11" x 4'10" Area: 62 sq. ft Counted as living area: Yes Heated: Yes Finished: Yes Enclosed: Yes Contiguous: Yes Permitted: Yes Wet space: No Addition: No Conversion: No

Scan captured on Tue, 05 Nov 2024 16:05:41 GMT Information is calculated by Cubicasa technology deemed highly reliable but not guaranteed.

Floor 3 - Bedroom

Dimensions: 11'5" x 10'7" Area: 121 sq. ft Counted as living area: Yes Heated: Yes Finished: Yes Enclosed: Yes Contiguous: Yes Permitted: Yes Wet space: No Addition: No Conversion: No

Floor 3 - Bedroom

Dimensions: 7'7" x 10'7" Area: 81 sq. ft Counted as living area: Yes Heated: Yes Finished: Yes Enclosed: Yes Contiguous: Yes Permitted: Yes Wet space: No Addition: No Conversion: No

Dimensions: 11'2" x 15'7" Area: 175 sq. ft Counted as living area: Yes Heated: Yes Finished: Yes Enclosed: Yes Contiguous: Yes Permitted: Yes Wet space: No Addition: No Conversion: No

Scan captured on Tue, 05 Nov 2024 16:05:41 GMT

Information is calculated by Cubicasa technology deemed highly reliable but not guaranteed.

Floor 3 - Bath

Dimensions: 6'9" x 5'10" Area: 40 sq. ft Counted as living area: Yes Heated: Yes Finished: Yes Enclosed: Yes Contiguous: Yes Permitted: Yes Wet space: Yes Addition: No Conversion: No

CUBICASA

Dimensions: 15'10" x 15'7" Area: 247 sq. ft Counted as living area: Yes Heated: Yes Finished: Yes Enclosed: Yes Contiguous: Yes Permitted: Yes Wet space: No Addition: No Conversion: No