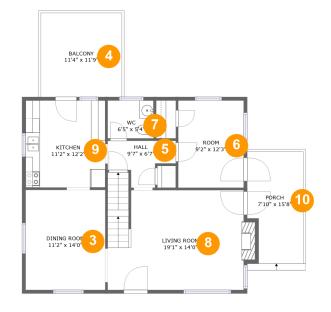

## **Room dimensions**

#### Floor 2

Total sqft: 1129

Living area: 872

| #  |             | Dimensions    | sqft       | Counted as living area |
|----|-------------|---------------|------------|------------------------|
| 3  | Dining Room | 11'2" x 14'0" | 157 sq. ft | Yes                    |
| 4  | Outdoor     | 11'4" x 11'9" | 134 sq. ft | No                     |
| 5  | Hall        | 9'7" x 6'7"   | 45 sq. ft  | Yes                    |
| 6  | Room        | 9'2" x 12'3"  | 112 sq. ft | Yes                    |
| 7  | Bath        | 6'5" x 5'4"   | 34 sq. ft  | Yes                    |
| 8  | Living Room | 19'1" x 14'0" | 282 sq. ft | Yes                    |
| 9  | Kitchen     | 11'2" x 12'2" | 136 sq. ft | Yes                    |
| 10 | Outdoor     | 7'10" x 15'8" | 113 sq. ft | No                     |

CUBICASA

Dimensions: 10'9" x 26'7" Area: 286 sq. ft Counted as living area: No Heated: No Finished: No Enclosed: Yes Contiguous: Yes Permitted: Yes Wet space: No Addition: No Conversion: No

Dimensions: 11'2" x 14'0" Area: 157 sq. ft Counted as living area: Yes Heated: Yes Finished: Yes Enclosed: Yes Contiguous: Yes Permitted: Yes Wet space: No Addition: No Conversion: No

### Floor 2 - Outdoor

Dimensions: 11'4" x 11'9" Area: 134 sq. ft Counted as living area: No Heated: No Finished: Yes Enclosed: No Contiguous: Yes Permitted: Yes Wet space: No Addition: No Conversion: No

Dimensions: 9'7" x 6'7" Area: 45 sq. ft Counted as living area: Yes Heated: Yes Finished: Yes Enclosed: Yes Contiguous: Yes Permitted: Yes Wet space: No Addition: No Conversion: No

Scan captured on Tue, 05 Nov 2024 16:05:41 GMT Information is calculated by Cubicasa technology deemed highly reliable but not guaranteed.

Floor 2 - Room

Dimensions: 9'2" x 12'3" Area: 112 sq. ft Counted as living area: Yes Heated: Yes Finished: Yes Enclosed: Yes Contiguous: Yes Permitted: Yes Wet space: No Addition: No Conversion: No

Floor 2 - Bath

Dimensions: 6'5" x 5'4" Area: 34 sq. ft Counted as living area: Yes Heated: Yes Finished: Yes Enclosed: Yes Contiguous: Yes Permitted: Yes Wet space: Yes Addition: No Conversion: No

# 5 Floor 2 - Living Room

Dimensions: 19'1" x 14'0" Area: 282 sq. ft Counted as living area: Yes Heated: Yes Finished: Yes Enclosed: Yes Contiguous: Yes Permitted: Yes Wet space: No Addition: No Conversion: No

Scan captured on Tue, 05 Nov 2024 16:05:41 GMT

Information is calculated by Cubicasa technology deemed highly reliable but not guaranteed.

Floor 2 - Kitchen

Dimensions: 11'2" x 12'2" Area: 136 sq. ft Counted as living area: Yes Heated: Yes Finished: Yes Enclosed: Yes Contiguous: Yes Permitted: Yes Wet space: No Addition: No Conversion: No

### Floor 2 - Outdoor

Dimensions: 7'10" x 15'8" Area: 113 sq. ft Counted as living area: No Heated: No Finished: Yes Enclosed: No Contiguous: Yes Permitted: Yes Wet space: No Addition: No Conversion: No