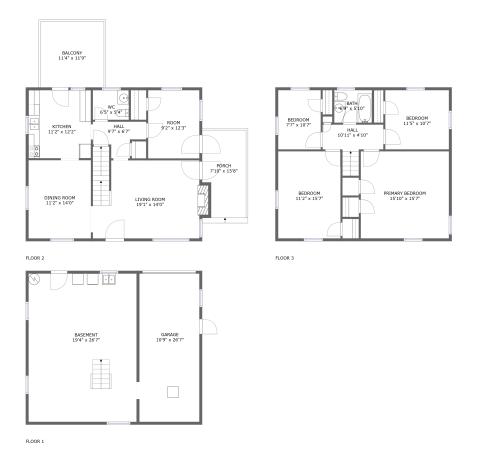

#### Floor 1

#### Total sqft: 872 Living area: 0

Powered by

| # |          | Dimensions    | sqft       | Counted as living area |
|---|----------|---------------|------------|------------------------|
| 1 | Basement | 19'4" x 26'7" | 514 sq. ft | No                     |
| 2 | Garage   | 10'9" x 26'7" | 286 sq. ft | No                     |

## **Room dimensions**

#### Floor 2

Total sqft: 1129

Living area: 872

| #  |             | Dimensions    | sqft       | Counted as living area |
|----|-------------|---------------|------------|------------------------|
| 3  | Dining Room | 11'2" x 14'0" | 157 sq. ft | Yes                    |
| 4  | Outdoor     | 11'4" x 11'9" | 134 sq. ft | No                     |
| 5  | Hall        | 9'7" x 6'7"   | 45 sq. ft  | Yes                    |
| 6  | Room        | 9'2" x 12'3"  | 112 sq. ft | Yes                    |
| 7  | Bath        | 6'5" x 5'4"   | 34 sq. ft  | Yes                    |
| 8  | Living Room | 19'1" x 14'0" | 282 sq. ft | Yes                    |
| 9  | Kitchen     | 11'2" x 12'2" | 136 sq. ft | Yes                    |
| 10 | Outdoor     | 7'10" x 15'8" | 113 sq. ft | No                     |

#### Floor 3

Total sqft: 871 Living area: 862

Powered by

| #  |         | Dimensions     | sqft       | Counted as living area |
|----|---------|----------------|------------|------------------------|
| 11 | Hall    | 10'11" x 4'10" | 62 sq. ft  | Yes                    |
| 12 | Bedroom | 11'5" x 10'7"  | 121 sq. ft | Yes                    |
| 13 | Bedroom | 7'7" x 10'7"   | 81 sq. ft  | Yes                    |
| 14 | Bedroom | 11'2" x 15'7"  | 175 sq. ft | Yes                    |
| 15 | Bath    | 6'9" x 5'10"   | 40 sq. ft  | Yes                    |
| 16 | Bedroom | 15'10" x 15'7" | 247 sq. ft | Yes                    |