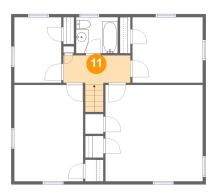

Dimensions: 10'11" x 4'10" Area: 62 sq. ft Counted as living area: Yes Heated: Yes Finished: Yes Enclosed: Yes Contiguous: Yes Permitted: Yes Wet space: No Addition: No Conversion: No

Scan captured on Tue, 05 Nov 2024 16:05:41 GMT Information is calculated by Cubicasa technology deemed highly reliable but not guaranteed.