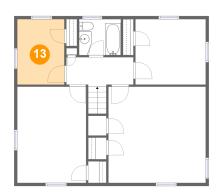

Floor 3 - Bedroom

Dimensions: 7'7" x 10'7" Area: 81 sq. ft Counted as living area: Yes Heated: Yes Finished: Yes Enclosed: Yes Contiguous: Yes Permitted: Yes Wet space: No Addition: No Conversion: No

Dimensions: 11'2" x 15'7" Area: 175 sq. ft Counted as living area: Yes Heated: Yes Finished: Yes Enclosed: Yes Contiguous: Yes Permitted: Yes Wet space: No Addition: No Conversion: No