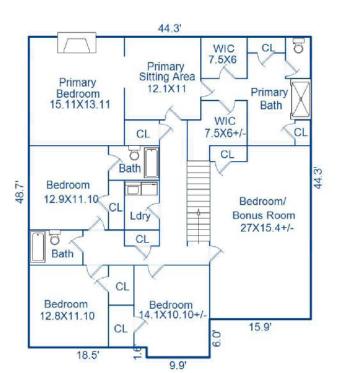

## **FLOORPLAN SKETCH**

 Borrower:
 File No.: 17201

 Property Address: 106 Wrangler Dr
 Case No.:

 City: Mooresville
 State: NC
 Zip: 28117

 Lender:
 Case No.:

First Floor 1564.9 sf

Second Floor 2103.3 sf

Sketch by ApexSketch

| AREA CALCULATIONS SUMMARY |              |        |          | AREA CALCULATIONS BREAKDOWN |            |               |      |     |       |   |           |   |        |
|---------------------------|--------------|--------|----------|-----------------------------|------------|---------------|------|-----|-------|---|-----------|---|--------|
| Code                      | Description  | Factor | Net Size | Perimeter                   | Net Totals | Name          | Base | x H | eight | x | Width     | = | Area   |
| GLA1                      | First Floor  | 1.0    | 1564.9   | 177.2                       | 1564.9     | First Floor   |      |     | 44.3  | × | 30.3      | = | 1342.3 |
| GLA2                      | Second Floor | 1.0    | 2103.3   | 189.2                       | 2103.3     |               |      |     | 15.9  | X | 14.0      | = | 222.6  |
| GAR                       | Garage       | 1.0    | 587.6    | 98.9                        | 587.6      | Second Floor  |      |     | 50.3  | x | 9.9       | = | 498.0  |
| P/P                       | Patio        | 1.0    | 438.6    | 108.4                       |            |               |      |     | 48.7  | × | 18.5      | = | 901.0  |
|                           | Porch        | 1.0    | 79.5     | 41.8                        | 518.1      |               |      |     | 44.3  | × | 15.9      | = | 704.4  |
|                           |              |        |          |                             |            |               |      |     |       |   |           |   |        |
|                           | Net LIVABLE  | cnt    | 2        | (rounded)                   | 3,668      | 5 total items |      |     |       |   | (rounded) |   | 3,668  |