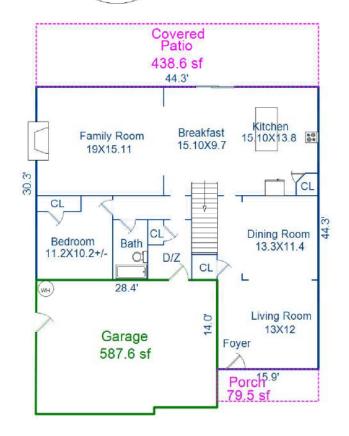

## **FLOORPLAN SKETCH**

 Borrower:
 File No.: 17201

 Property Address: 106 Wrangler Dr
 Case No.:

 City: Mooresville
 State: NC
 Zip: 28117

 Lender:
 Case No.:

First Floor 1564.9 sf

Second Floor 2103.3 sf

Sketch by ApexSketch

| AREA CALCULATIONS SUMMARY |              |        |          | AREA CALCULATIONS BREAKDOWN |            |               |      |     |       |   |           |   |        |
|---------------------------|--------------|--------|----------|-----------------------------|------------|---------------|------|-----|-------|---|-----------|---|--------|
| Code                      | Description  | Factor | Net Size | Perimeter                   | Net Totals | Name          | Base | x H | eight | x | Width     | = | Area   |
| GLA1                      | First Floor  | 1.0    | 1564.9   | 177.2                       | 1564.9     | First Floor   |      |     | 44.3  | × | 30.3      | = | 1342.3 |
| GLA2                      | Second Floor | 1.0    | 2103.3   | 189.2                       | 2103.3     |               |      |     | 15.9  | X | 14.0      | = | 222.6  |
| GAR                       | Garage       | 1.0    | 587.6    | 98.9                        | 587.6      | Second Floor  |      |     | 50.3  | x | 9.9       | = | 498.0  |
| P/P                       | Patio        | 1.0    | 438.6    | 108.4                       |            |               |      |     | 48.7  | × | 18.5      | = | 901.0  |
|                           | Porch        | 1.0    | 79.5     | 41.8                        | 518.1      |               |      |     | 44.3  | × | 15.9      | = | 704.4  |
|                           |              |        |          |                             |            |               |      |     |       |   |           |   |        |
|                           | Net LIVABLE  | cnt    | 2        | (rounded)                   | 3,668      | 5 total items |      |     |       |   | (rounded) |   | 3,668  |