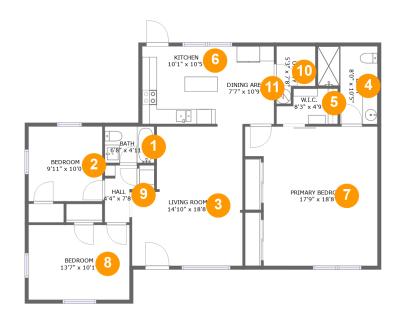

#### **Room Dimensions**

Floor 1 Total sqft: 1360 Living area: 1325

| #  | Room name       | Dimensions     | Area (sqft) | Counted as Living Area |
|----|-----------------|----------------|-------------|------------------------|
| 1  | Bath            | 6'8" x 4'11"   | 32 sq. ft   | No                     |
| 2  | Bedroom         | 9'11" x 10'0"  | 99 sq. ft   | Yes                    |
| 3  | Living Room     | 14'10" x 18'8" | 248 sq. ft  | Yes                    |
| 4  | Bath            | 8'0" x 10'5"   | 68 sq. ft   | Yes                    |
| 5  | W.i.c.          | 8'3" x 4'9"    | 34 sq. ft   | Yes                    |
| 6  | Kitchen         | 10'1" x 10'5"  | 106 sq. ft  | Yes                    |
| 7  | Primary Bedroom | 17'9" x 18'8"  | 296 sq. ft  | Yes                    |
| 8  | Bedroom         | 13'7" x 10'1"  | 136 sq. ft  | Yes                    |
| 9  | Hall            | 4'4" x 7'8"    | 28 sq. ft   | Yes                    |
| 10 | Utility         | 5'3" x 7'8"    | 32 sq. ft   | Yes                    |
| 11 | Dining Area     | 7'7" x 10'9"   | 80 sq. ft   | Yes                    |