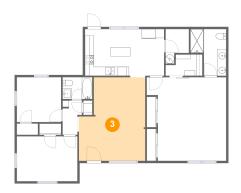

# Floor 1 - Living Room

**Dimensions:** 14'10" x 18'8" **Area:** 248 sq. ft

Counted as Living Area:

Yes

Heated: Yes Finished: Yes Enclosed: Yes Contiguous:

Yes

Permitted: Yes Wet Space: No Addition: No Conversion: No