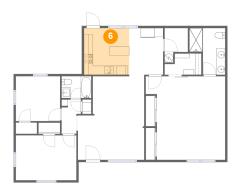

**Dimensions**: 10'1" x 10'5" **Area**: 106 sq. ft

Counted as Living Area:

Yes

Heated: Yes Finished: Yes Enclosed: Yes Contiguous:

Yes

Permitted: Yes Wet Space: No Addition: No Conversion: No