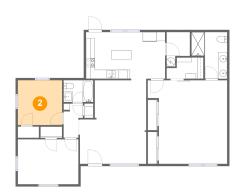

# 2 Floor 1 - Bedroom

Dimensions: 9'11" x 10'0"

Area: 99 sq. ft

Counted as Living Area:

Yes

Heated: Yes Finished: Yes Enclosed: Yes Contiguous:

Yes

Permitted: Yes Wet Space: No Addition: No Conversion: No