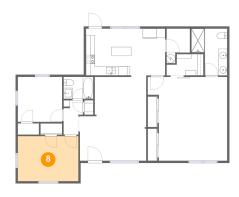

### Floor 1 - Bedroom

**Dimensions:** 13'7" x 10'1"

**Area:** 136 sq. ft

Counted as Living Area:

Yes

Heated: Yes Finished: Yes Enclosed: Yes Contiguous: Yes

Permitted: Yes Wet Space: No Addition: No

Conversion: No