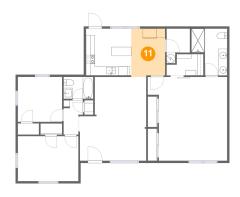

# Floor 1 - Dining Area

**Dimensions:** 7'7" x 10'9"

Area: 80 sq. ft

Counted as Living Area:

Yes

Heated: Yes Finished: Yes Enclosed: Yes Contiguous:

Yes

Permitted: Yes Wet Space: No Addition: No Conversion: No