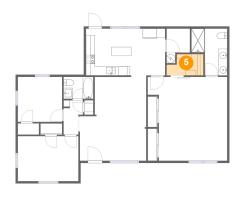

### **5** Floor 1 - W.i.c.

Dimensions: 8'3" x 4'9"

Area: 34 sq. ft

Counted as Living Area:

Yes

Heated: Yes Finished: Yes Enclosed: Yes Contiguous:

Yes

Permitted: Yes Wet Space: No Addition: No Conversion: No