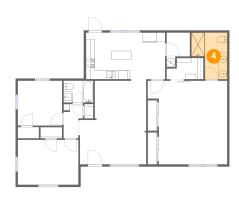

# 4 Floor 1 - Bath

**Dimensions:** 8'0" x 10'5"

Area: 68 sq. ft

Counted as Living Area:

Yes

Heated: Yes Finished: Yes Enclosed: Yes Contiguous:

Yes

Permitted: Yes Wet Space: Yes Addition: No Conversion: No