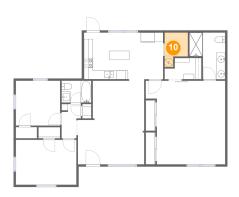

# Floor 1 - Utility

Dimensions: 5'3" x 7'8"

Area: 32 sq. ft

Counted as Living Area:

Yes

Heated: Yes Finished: Yes Enclosed: Yes **Contiguous:** 

Yes

Permitted: Yes Wet Space: No Addition: No Conversion: No.