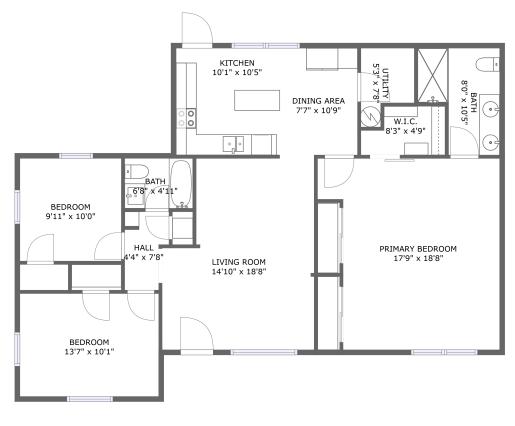

#### **Room Dimensions**

Floor 1 Total sqft: 1360 Living area: 1325

| #  | Room name       | Dimensions     | Area (sqft) | Counted as Living Area |
|----|-----------------|----------------|-------------|------------------------|
| 1  | Bath            | 6'8" x 4'11"   | 32 sq. ft   | No                     |
| 2  | Bedroom         | 9'11" x 10'0"  | 99 sq. ft   | Yes                    |
| 3  | Living Room     | 14'10" x 18'8" | 248 sq. ft  | Yes                    |
| 4  | Bath            | 8'0" x 10'5"   | 68 sq. ft   | Yes                    |
| 5  | W.i.c.          | 8'3" x 4'9"    | 34 sq. ft   | Yes                    |
| 6  | Kitchen         | 10'1" x 10'5"  | 106 sq. ft  | Yes                    |
| 7  | Primary Bedroom | 17'9" x 18'8"  | 296 sq. ft  | Yes                    |
| 8  | Bedroom         | 13'7" x 10'1"  | 136 sq. ft  | Yes                    |
| 9  | Hall            | 4'4" x 7'8"    | 28 sq. ft   | Yes                    |
| 10 | Utility         | 5'3" x 7'8"    | 32 sq. ft   | Yes                    |
| 11 | Dining Area     | 7'7" x 10'9"   | 80 sq. ft   | Yes                    |