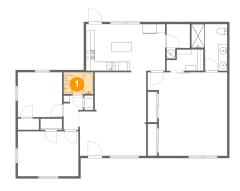

# 1 - Bath

Dimensions: 6'8" x 4'11" Area: 32 sq. ft

Counted as Living Area: No

Heated: Yes Finished: Yes Enclosed: Yes Contiguous: No Permitted: Yes Wet Space: Yes Addition: No Conversion: No