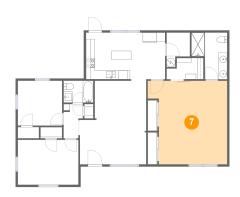

# Floor 1 - Primary Bedroom

**Dimensions**: 17'9" x 18'8"

**Area:** 296 sq. ft

Counted as Living Area:

Yes

Heated: Yes Finished: Yes Enclosed: Yes Contiguous:

Yes

Permitted: Yes Wet Space: No Addition: No Conversion: No