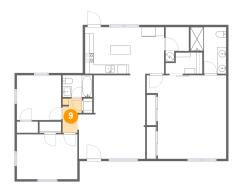

Dimensions: 4'4" x 7'8" Area: 28 sq. ft

Counted as Living Area:

Yes

Heated: Yes Finished: Yes Enclosed: Yes **Contiguous:** 

Yes

Permitted: Yes Wet Space: No Addition: No Conversion: No