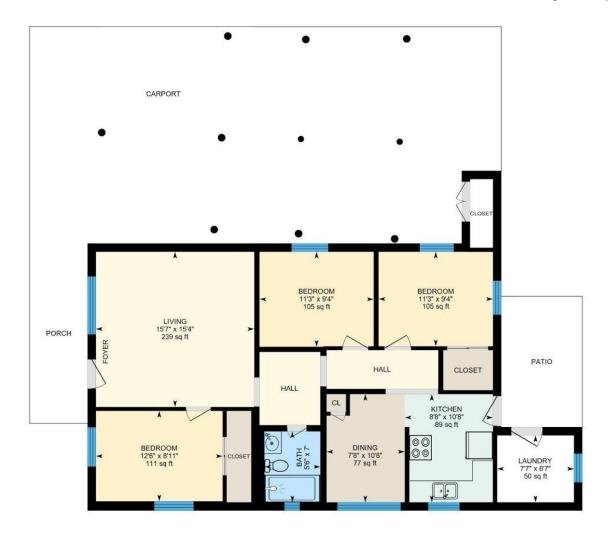

### **Room Measurements**

Only major rooms are listed. Some listed rooms may be excluded from total interior floor area (e.g. garage). Room dimensions are largest length and width; parts of room may be smaller. Room area is not always equal to product of length and width.

### MAIN FLOOR

Bath: 7' x 5'6" (7' x 5.5') | 38 sq ft

Bedroom: 9'4" x 11'3" (9.3' x 11.3') | 105 sq ft Bedroom: 9'4" x 11'3" (9.4' x 11.2') | 105 sq ft Bedroom: 8'11" x 12'6" (8.9' x 12.5') | 111 sq ft Dining: 10'8" x 7'8" (10.7' x 7.7') | 77 sq ft Kitchen: 10'8" x 8'8" (10.7' x 8.7') | 89 sq ft

Laundry: 6'7" x 7'7" (6.6' x 7.6') | 50 sq ft Living: 15'4" x 15'7" (15.3' x 15.6') | 239 sq ft

MAIN FLOOR

Interior Area: 968.63 sq ft Excluded Area: 64.92 sq ft Perimeter Wall Length: 161 ft Perimeter Wall Thickness: 10.0 in

Exterior Area: 1103.01 sq ft Total Above Grade Floor Area

Main Building Exterior: 1103.01 sq ft