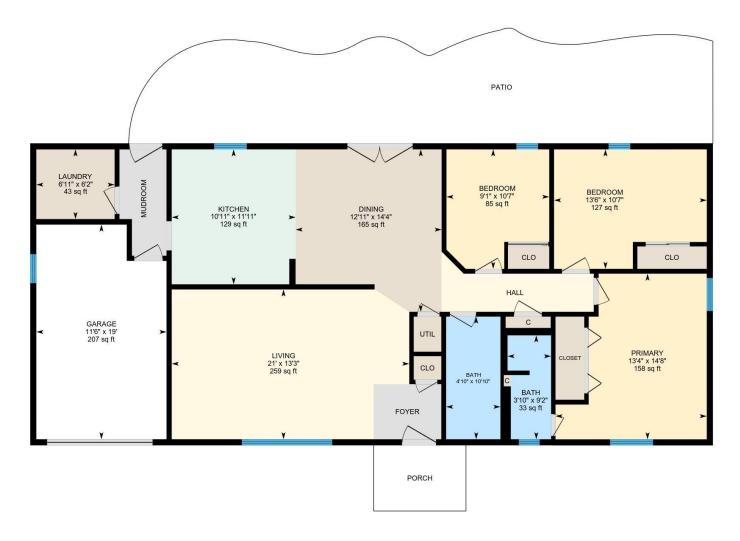

### **Room Measurements**

Only major rooms are listed. Some listed rooms may be excluded from total interior floor area (e.g. garage). Room dimensions are largest length and width; parts of room may be smaller. Room area is not always equal to product of length and width.

## MAIN FLOOR

Bath: 9'2" x 3'10" (9.2' x 3.8') | 33 sq ft
Bath: 10'10" x 4'10" (10.8' x 4.8') | 52 sq ft
Bedroom: 10'7" x 9'1" (10.6' x 9.1') | 85 sq ft
Bedroom: 10'7" x 13'6" (10.6' x 13.5') | 127 sq ft
Dining: 14'4" x 12'11" (14.4' x 12.9') | 165 sq ft
Garage: 19' x 11'6" (19' x 11.5') | 207 sq ft

Kitchen: 11'11" x 10'11" (11.9' x 10.9') | 129 sq ft

Laundry: 6'2" x 6'11" (6.2' x 6.9') | 43 sq ft Living: 13'3" x 21' (13.2' x 21') | 259 sq ft

Primary: 14'8" x 13'4" (14.6' x 13.4') | 158 sq ft

### Floor Area Information

Floor areas include footprint area of interior walls. All displayed floor areas are rounded to two decimal places. Total area is computed before rounding and may not equal to sum of displayed floor areas.

## MAIN FLOOR

Interior Area: 1295.24 sq ft
Excluded Area: 206.76 sq ft
Perimeter Wall Length: 172 ft
Perimeter Wall Thickness: 6.5 in
Exterior Area: 1388, 16 sq ft

Exterior Area: 1388.16 sq ft Total Above Grade Floor Area

Main Building Exterior: 1388.16 sq ft