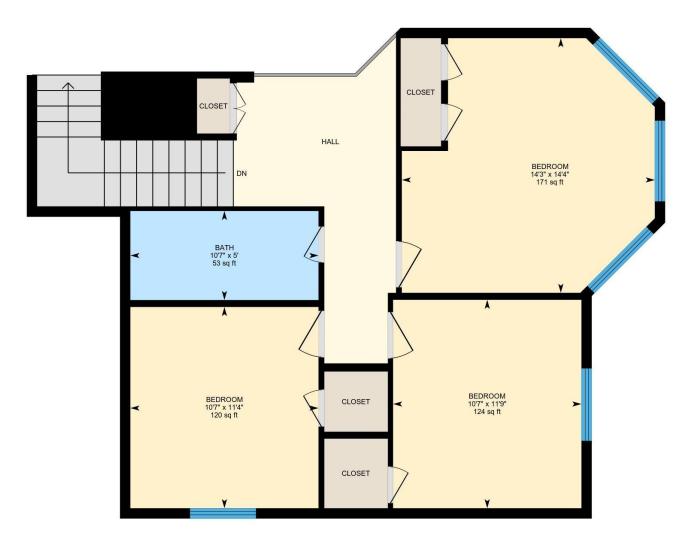

**R1 New Mexico** 

**1st Floor** Finished Area 1352.01 sq ft
Unfinished Area 420.88 sq ft

PREPARED: 2022/03/30

2nd Floor Finished Area 788.74 sq ft

**R1 New Mexico** 

PREPARED: 2022/03/30

Bath: 5' x 10'7" (5' x 10.6') | 53 sq ft

Bedroom: 14'4" x 14'3" (14.3' x 14.2') | 171 sq ft Bedroom: 11'4" x 10'7" (11.3' x 10.6') | 120 sq ft Bedroom: 11'9" x 10'7" (11.7' x 10.6') | 124 sq ft