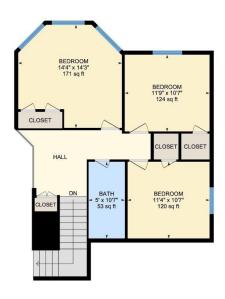

## **Room Measurements**

Only major rooms are listed. Some listed rooms may be excluded from total interior floor area (e.g. garage). Room dimensions are largest length and width; parts of room may be smaller. Room area is not always equal to product of length and width.

Bath: 5' x 10'7" (5' x 10.6') | 53 sq ft

Bedroom: 14'4" x 14'3" (14.3' x 14.2') | 171 sq ft Bedroom: 11'4" x 10'7" (11.3' x 10.6') | 120 sq ft Bedroom: 11'9" x 10'7" (11.7' x 10.6') | 124 sq ft