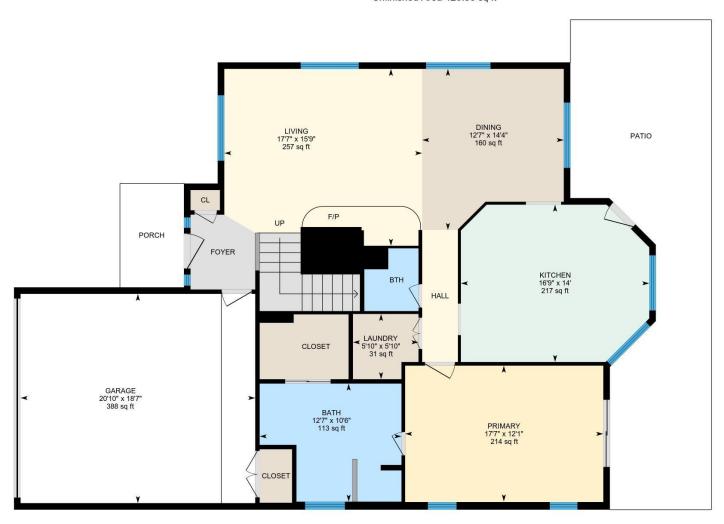

## **Room Measurements**

Only major rooms are listed. Some listed rooms may be excluded from total interior floor area (e.g. garage). Room dimensions are largest length and width; parts of room may be smaller. Room area is not always equal to product of length and width.

## 1ST FLOOR

Bath: 10'6" x 12'7" (10.5' x 12.6') | 113 sq ft

Bth: 5'7" x 4'10" (5.6' x 4.8') | 23 sq ft

Dining: 14'4" x 12'7" (14.3' x 12.6') | 160 sq ft Garage: 18'7" x 20'10" (18.6' x 20.9') | 388 sq ft

Kitchen: 14' x 16'9" (14' x 16.7') | 217 sq ft Laundry: 5'10" x 5'10" (5.8' x 5.8') | 31 sq ft Living: 15'9" x 17'7" (15.7' x 17.6') | 257 sq ft Primary: 12'1" x 17'7" (12.1' x 17.6') | 214 sq ft

2ND FLOOR