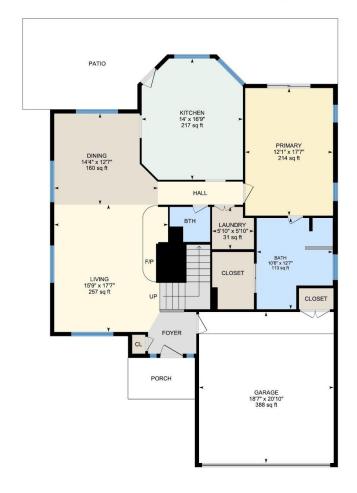

## **Room Measurements**

Only major rooms are listed. Some listed rooms may be excluded from total interior floor area (e.g. garage). Room dimensions are largest length and width; parts of room may be smaller. Room area is not always equal to product of length and width.

## 1ST FLOOR

Bath: 10'6" x 12'7" (10.5' x 12.6') | 113 sq ft

Bth: 5'7" x 4'10" (5.6' x 4.8') | 23 sq ft

Dining: 14'4" x 12'7" (14.3' x 12.6') | 160 sq ft Garage: 18'7" x 20'10" (18.6' x 20.9') | 388 sq ft

Kitchen: 14' x 16'9" (14' x 16.7') | 217 sq ft Laundry: 5'10" x 5'10" (5.8' x 5.8') | 31 sq ft Living: 15'9" x 17'7" (15.7' x 17.6') | 257 sq ft Primary: 12'1" x 17'7" (12.1' x 17.6') | 214 sq ft

2ND FLOOR