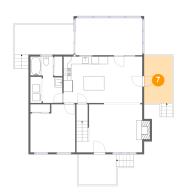

### Floor 1 - Outdoor

Dimensions: 7'4" x 12'4"

Area: 91 sq. ft

Counted as living area: No

Heated: No Finished: Yes Enclosed: No Contiguous: Yes Permitted: Yes Wet space: No Addition: No Conversion: No