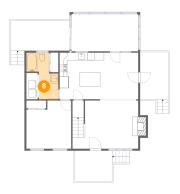

### Floor 1 - Bath

Dimensions: 5'11" x 12'2"

Area: 65 sq. ft

Counted as living area: Yes

Heated: Yes Finished: Yes Enclosed: Yes Contiguous: Yes Permitted: Yes Wet space: Yes Addition: No Conversion: No