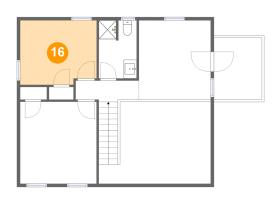

### 10 Floor 2 - Bedroom

Dimensions: 11'9" x 9'11"

**Area:** 113 sq. ft

Counted as living area: Yes

Heated: Yes Finished: Yes Enclosed: Yes Contiguous: Yes Permitted: Yes Wet space: No Addition: No Conversion: No