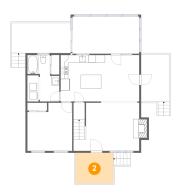

### Ploor 1 - Outdoor

Dimensions: 9'9" x 8'0"

Area: 79 sq. ft

Counted as living area: No

Heated: No Finished: Yes Enclosed: No Contiguous: Yes Permitted: Yes Wet space: No Addition: No Conversion: No