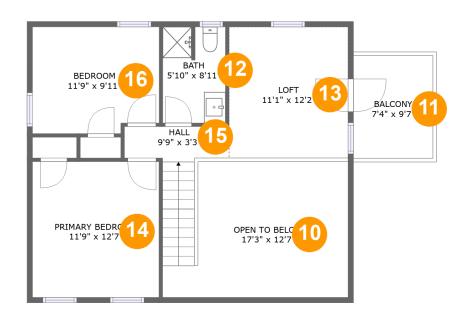

#### **Room dimensions**

Floor 2 Total sqft: 860 Living area: 590

| #  |               | Dimensions    | sqft       | Counted as living area |
|----|---------------|---------------|------------|------------------------|
| 10 | Open To Below | 17'3" x 12'7" | 185 sq. ft | No                     |
| 11 | Outdoor       | 7'4" x 9'7"   | 70 sq. ft  | No                     |
| 12 | Bath          | 5'10" x 8'11" | 51 sq. ft  | Yes                    |
| 13 | Loft          | 11'1" x 12'2" | 138 sq. ft | Yes                    |
| 14 | Bedroom       | 11'9" x 12'7" | 148 sq. ft | Yes                    |
| 15 | Hall          | 9'9" x 3'3"   | 62 sq. ft  | Yes                    |
| 16 | Bedroom       | 11'9" x 9'11" | 113 sq. ft | Yes                    |

# Floor 2 - Open To Below

Dimensions: 17'3" x 12'7"

Area: 185 sq. ft

Counted as living area: No

Heated: No Finished: No Enclosed: No Contiguous: Yes Permitted: No Wet space: No Addition: No Conversion: No

### Floor 2 - Outdoor

Dimensions: 7'4" x 9'7"

Area: 70 sq. ft

Counted as living area: No

Heated: No Finished: Yes Enclosed: No Contiguous: Yes Permitted: Yes Wet space: No Addition: No Conversion: No

# Ploor 2 - Bath

**Dimensions:** 5'10" x 8'11"

Area: 51 sq. ft

Counted as living area: Yes

Heated: Yes Finished: Yes Enclosed: Yes Contiguous: Yes Permitted: Yes Wet space: Yes Addition: No Conversion: No

### Floor 2 - Loft

Dimensions: 11'1" x 12'2"

**Area:** 138 sq. ft

Counted as living area: Yes

Heated: Yes Finished: Yes Enclosed: Yes Contiguous: Yes Permitted: Yes Wet space: No Addition: No Conversion: No

#### 4 Floor 2 - Bedroom

**Dimensions:** 11'9" x 12'7"

Area: 148 sq. ft

Counted as living area: Yes

Heated: Yes Finished: Yes Enclosed: Yes Contiguous: Yes Permitted: Yes Wet space: No Addition: No Conversion: No

# 5 Floor 2 - Hall

Dimensions: 9'9" x 3'3"

Area: 62 sq. ft

Counted as living area: Yes

Heated: Yes Finished: Yes Enclosed: Yes Contiguous: Yes Permitted: Yes Wet space: No Addition: No Conversion: No

### 10 Floor 2 - Bedroom

Dimensions: 11'9" x 9'11"

**Area:** 113 sq. ft

Counted as living area: Yes

Heated: Yes Finished: Yes Enclosed: Yes Contiguous: Yes Permitted: Yes Wet space: No Addition: No Conversion: No