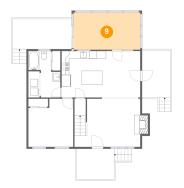

# 9 Floor 1 - Room

**Dimensions:** 17'6" x 9'9"

**Area:** 170 sq. ft

Counted as living area: Yes

Heated: Yes Finished: Yes Enclosed: Yes Contiguous: Yes Permitted: Yes Wet space: No Addition: No Conversion: No