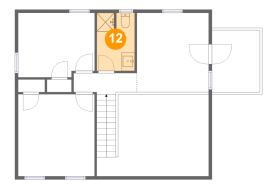

# Ploor 2 - Bath

**Dimensions:** 5'10" x 8'11"

Area: 51 sq. ft

Counted as living area: Yes

Heated: Yes Finished: Yes Enclosed: Yes Contiguous: Yes Permitted: Yes Wet space: Yes Addition: No Conversion: No