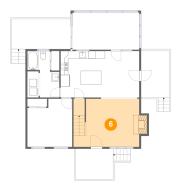

# 6 Floor 1 - Living Room

**Dimensions:** 17'3" x 12'7"

**Area**: 225 sq. ft

Counted as living area: Yes

Heated: Yes Finished: Yes Enclosed: Yes Contiguous: Yes Permitted: Yes Wet space: No Addition: No Conversion: No