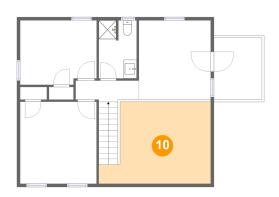

# Floor 2 - Open To Below

Dimensions: 17'3" x 12'7"

Area: 185 sq. ft

Counted as living area: No

Heated: No Finished: No Enclosed: No Contiguous: Yes Permitted: No Wet space: No Addition: No Conversion: No