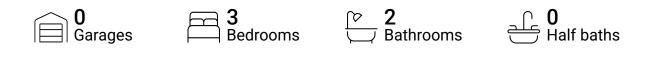

#### **Property summary**



2 Cross living area sqft 2,140

2,140

Total sqft





#### **Room dimensions**

Floor 1 Total sqft: 1280 Living area: 977

| # |             | Dimensions    | sqft       | Counted as living area |
|---|-------------|---------------|------------|------------------------|
| 1 | Bedroom     | 11'9" x 12'7" | 135 sq. ft | Yes                    |
| 2 | Outdoor     | 9'9" x 8'0"   | 79 sq. ft  | No                     |
| 3 | Dining Room | 9'0" x 12'2"  | 109 sq. ft | Yes                    |
| 4 | Outdoor     | 15'5" x 7'11" | 122 sq. ft | No                     |
| 5 | Kitchen     | 11'7" x 12'2" | 141 sq. ft | Yes                    |
| 6 | Living Room | 17'3" x 12'7" | 225 sq. ft | Yes                    |
| 7 | Outdoor     | 7'4" x 12'4"  | 91 sq. ft  | No                     |
| 8 | Ba