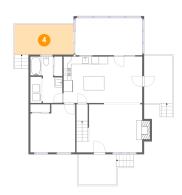

### 4 Floor 1 - Outdoor

**Dimensions:** 15'5" x 7'11"

Area: 122 sq. ft

Counted as living area: No

Heated: No Finished: Yes Enclosed: No Contiguous: Yes Permitted: Yes Wet space: No Addition: No Conversion: No