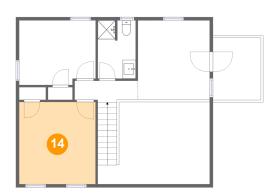

#### 4 Floor 2 - Bedroom

**Dimensions:** 11'9" x 12'7"

Area: 148 sq. ft

Counted as living area: Yes

Heated: Yes Finished: Yes Enclosed: Yes Contiguous: Yes Permitted: Yes Wet space: No Addition: No Conversion: No