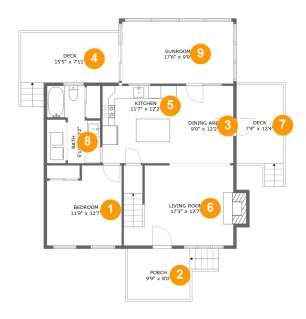

#### **Room dimensions**

Floor 1 Total sqft: 1280 Living area: 977

| # |             | Dimensions    | sqft       | Counted as living area |
|---|-------------|---------------|------------|------------------------|
| 1 | Bedroom     | 11'9" x 12'7" | 135 sq. ft | Yes                    |
| 2 | Outdoor     | 9'9" x 8'0"   | 79 sq. ft  | No                     |
| 3 | Dining Room | 9'0" x 12'2"  | 109 sq. ft | Yes                    |
| 4 | Outdoor     | 15'5" x 7'11" | 122 sq. ft | No                     |
| 5 | Kitchen     | 11'7" x 12'2" | 141 sq. ft | Yes                    |
| 6 | Living Room | 17'3" x 12'7" | 225 sq. ft | Yes                    |
| 7 | Outdoor     | 7'4" x 12'4"  | 91 sq. ft  | No                     |
| 8 | Bath        | 5'11" x 12'2" | 65 sq. ft  | Yes                    |
| 9 | Room        | 17'6" x 9'9"  | 170 sq. ft | Yes                    |

# 1 - Bedroom

Dimensions: 11'9" x 12'7"

**Area:** 135 sq. ft

Counted as living area: Yes

Heated: Yes Finished: Yes Enclosed: Yes Contiguous: Yes Permitted: Yes Wet space: No Addition: No Conversion: No

### Ploor 1 - Outdoor

Dimensions: 9'9" x 8'0"

Area: 79 sq. ft

Counted as living area: No

Heated: No Finished: Yes Enclosed: No Contiguous: Yes Permitted: Yes Wet space: No Addition: No Conversion: No

# Floor 1 - Dining Room

**Dimensions:** 9'0" x 12'2" **Area:** 109 sq. ft

Counted as living area: Yes

Heated: Yes Finished: Yes Enclosed: Yes Contiguous: Yes Permitted: Yes Wet space: No Addition: No Conversion: No

### 4 Floor 1 - Outdoor

**Dimensions:** 15'5" x 7'11"

Area: 122 sq. ft

Counted as living area: No

Heated: No Finished: Yes Enclosed: No Contiguous: Yes Permitted: Yes Wet space: No Addition: No Conversion: No

### 5 Floor 1 - Kitchen

Dimensions: 11'7" x 12'2"

Area: 141 sq. ft

Counted as living area: Yes

Heated: Yes Finished: Yes Enclosed: Yes Contiguous: Yes Permitted: Yes Wet space: No Addition: No Conversion: No

# 6 Floor 1 - Living Room

**Dimensions:** 17'3" x 12'7"

**Area**: 225 sq. ft

Counted as living area: Yes

Heated: Yes Finished: Yes Enclosed: Yes Contiguous: Yes Permitted: Yes Wet space: No Addition: No Conversion: No

### Floor 1 - Outdoor

Dimensions: 7'4" x 12'4"

Area: 91 sq. ft

Counted as living area: No

Heated: No Finished: Yes Enclosed: No Contiguous: Yes Permitted: Yes Wet space: No Addition: No Conversion: No

### Floor 1 - Bath

Dimensions: 5'11" x 12'2"

Area: 65 sq. ft

Counted as living area: Yes

Heated: Yes Finished: Yes Enclosed: Yes Contiguous: Yes Permitted: Yes Wet space: Yes Addition: No Conversion: No

# 9 Floor 1 - Room

**Dimensions:** 17'6" x 9'9"

**Area:** 170 sq. ft

Counted as living area: Yes

Heated: Yes Finished: Yes Enclosed: Yes Contiguous: Yes Permitted: Yes Wet space: No Addition: No Conversion: No