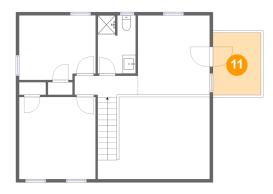

### Floor 2 - Outdoor

Dimensions: 7'4" x 9'7"

Area: 70 sq. ft

Counted as living area: No

Heated: No Finished: Yes Enclosed: No Contiguous: Yes Permitted: Yes Wet space: No Addition: No Conversion: No