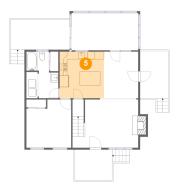

### 5 Floor 1 - Kitchen

Dimensions: 11'7" x 12'2"

Area: 141 sq. ft

Counted as living area: Yes

Heated: Yes Finished: Yes Enclosed: Yes Contiguous: Yes Permitted: Yes Wet space: No Addition: No Conversion: No