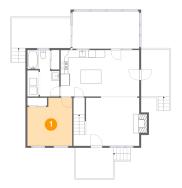

# 1 - Bedroom

Dimensions: 11'9" x 12'7"

**Area:** 135 sq. ft

Counted as living area: Yes

Heated: Yes Finished: Yes Enclosed: Yes Contiguous: Yes Permitted: Yes Wet space: No Addition: No Conversion: No