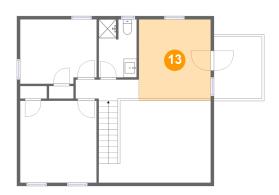

### Floor 2 - Loft

Dimensions: 11'1" x 12'2"

**Area:** 138 sq. ft

Counted as living area: Yes

Heated: Yes Finished: Yes Enclosed: Yes Contiguous: Yes Permitted: Yes Wet space: No Addition: No Conversion: No