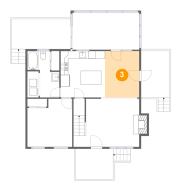

# Floor 1 - Dining Room

**Dimensions:** 9'0" x 12'2" **Area:** 109 sq. ft

Counted as living area: Yes

Heated: Yes Finished: Yes Enclosed: Yes Contiguous: Yes Permitted: Yes Wet space: No Addition: No Conversion: No