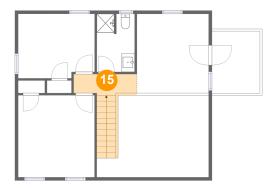

# 5 Floor 2 - Hall

Dimensions: 9'9" x 3'3"

Area: 62 sq. ft

Counted as living area: Yes

Heated: Yes Finished: Yes Enclosed: Yes Contiguous: Yes Permitted: Yes Wet space: No Addition: No Conversion: No