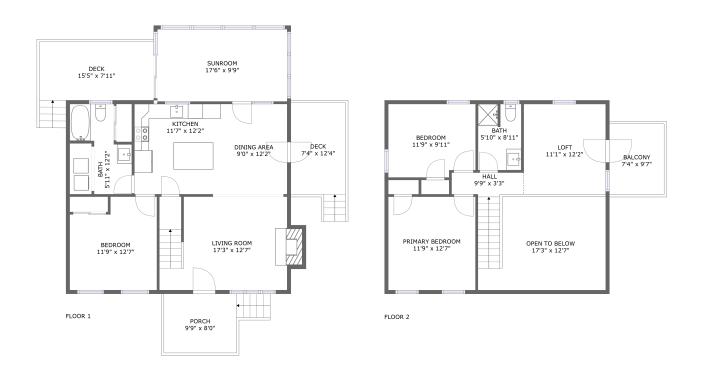

#### **Room dimensions**

Floor 1 Total sqft: 1280 Living area: 977

| # |             | Dimensions    | sqft       | Counted as living area |
|---|-------------|---------------|------------|------------------------|
| 1 | Bedroom     | 11'9" x 12'7" | 135 sq. ft | Yes                    |
| 2 | Outdoor     | 9'9" x 8'0"   | 79 sq. ft  | No                     |
| 3 | Dining Room | 9'0" x 12'2"  | 109 sq. ft | Yes                    |
| 4 | Outdoor     | 15'5" x 7'11" | 122 sq. ft | No                     |
| 5 | Kitchen     | 11'7" x 12'2" | 141 sq. ft | Yes                    |
| 6 | Living Room | 17'3" x 12'7" | 225 sq. ft | Yes                    |
| 7 | Outdoor     | 7'4" x 12'4"  | 91 sq. ft  | No                     |
| 8 | Bath        | 5'11" x 12'2" | 65 sq. ft  | Yes                    |
| 9 | Room        | 17'6" x 9'9"  | 170 sq. ft | Yes                    |