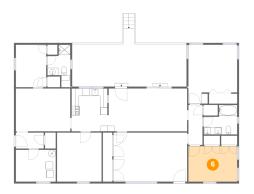

## 9 Floor 1 - Family Room

Dimensions: 14'9" x 11'7" Area: 171 sq. ft

Counted as Living Area:

Yes

Heated: Yes Finished: Yes Enclosed: Yes Contiguous:

Yes

Permitted: Yes Wet Space: No Addition: No Conversion: No