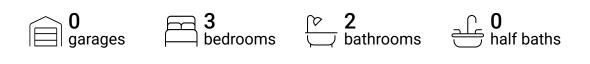

FLOOR 1

#### **Property Summary**



1,956 Gross Living Area sqft





#### **Room Dimensions**

Floor 1 Total sqft: 2326 Living area: 1956

| #  | Room name   | Dimensions     | Area (sqft) | Counted as Living Area |
|----|-------------|----------------|-------------|------------------------|
| 1  | Dining Area | 21'3" x 11'7"  | 247 sq. ft  | Yes                    |
| 2  | Kitchen     | 10'0" x 11'7"  | 115 sq. ft  | Yes                    |
| 3  | Hall        | 7'7" x 4'4"    | 33 sq. ft   | Yes                    |
| 4  | Bath        | 6'2" x 9'7"    | 50 sq. ft   | Yes                    |
| 5  | Laundry     | 10'10" x 8'8"  | 93 sq. ft   | Yes                    |
| 6  | Bedroom     | 13'3" x 9'7"   | 127 sq. ft  | Yes                    |
| 7  | Living Room | 20'0" x 13'4"  | 266 sq. ft  | Yes                    |
|