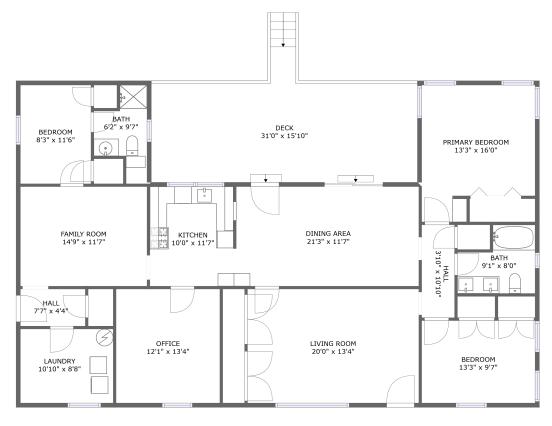

#### **Room Dimensions**

Floor 1 Total sqft: 2326 Living area: 1956

| #  | Room name   | Dimensions     | Area (sqft) | Counted as Living Area |
|----|-------------|----------------|-------------|------------------------|
| 1  | Dining Area | 21'3" x 11'7"  | 247 sq. ft  | Yes                    |
| 2  | Kitchen     | 10'0" x 11'7"  | 115 sq. ft  | Yes                    |
| 3  | Hall        | 7'7" x 4'4"    | 33 sq. ft   | Yes                    |
| 4  | Bath        | 6'2" x 9'7"    | 50 sq. ft   | Yes                    |
| 5  | Laundry     | 10'10" x 8'8"  | 93 sq. ft   | Yes                    |
| 6  | Bedroom     | 13'3" x 9'7"   | 127 sq. ft  | Yes                    |
| 7  | Living Room | 20'0" x 13'4"  | 266 sq. ft  | Yes                    |
| 8  | Deck        | 31'0" x 15'10" | 370 sq. ft  | No                     |
| 9  | Family Room | 14'9" x 11'7"  | 171 sq. ft  | Yes                    |
| 10 | Hall        | 3'10" x 10'10" | 42 sq. ft   | Yes                    |
| 11 | Bedroom     | 8'3" x 11'6"   | 95 sq. ft   | Yes                    |

| #  | Room name       | Dimensions    | Area (sqft) | Counted as Living Area |
|----|-----------------|---------------|-------------|------------------------|
| 12 | Primary Bedroom | 13'3" x 16'0" | 186 sq. ft  | Yes                    |
| 13 | Office          | 12'1" x 13'4" | 161 sq. ft  | Yes                    |
| 14 | Bath            | 9'1" x 8'0"   | 59 sq. ft   | Yes                    |