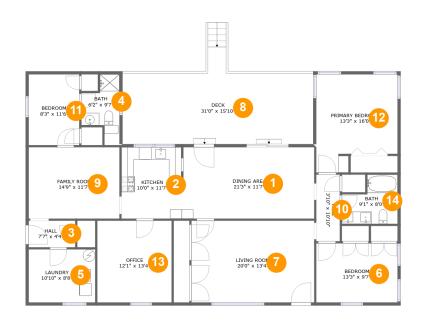

#### **Room Dimensions**

Floor 1 Total sqft: 2326 Living area: 1956

| #  | Room name   | Dimensions     | Area (sqft) | Counted as Living Area |
|----|-------------|----------------|-------------|------------------------|
| 1  | Dining Area | 21'3" x 11'7"  | 247 sq. ft  | Yes                    |
| 2  | Kitchen     | 10'0" x 11'7"  | 115 sq. ft  | Yes                    |
| 3  | Hall        | 7'7" x 4'4"    | 33 sq. ft   | Yes                    |
| 4  | Bath        | 6'2" x 9'7"    | 50 sq. ft   | Yes                    |
| 5  | Laundry     | 10'10" x 8'8"  | 93 sq. ft   | Yes                    |
| 6  | Bedroom     | 13'3" x 9'7"   | 127 sq. ft  | Yes                    |
| 7  | Living Room | 20'0" x 13'4"  | 266 sq. ft  | Yes                    |
| 8  | Deck        | 31'0" x 15'10" | 370 sq. ft  | No                     |
| 9  | Family Room | 14'9" x 11'7"  | 171 sq. ft  | Yes                    |
| 10 | Hall        | 3'10" x 10'10" | 42 sq. ft   | Yes                    |
| 11 | Bedroom     | 8'3" x 11'6"   | 95 sq. ft   | Yes                    |

| #  | Room name       | Dimensions    | Area (sqft) | Counted as Living Area |
|----|-----------------|---------------|-------------|------------------------|
| 12 | Primary Bedroom | 13'3" x 16'0" | 186 sq. ft  | Yes                    |
| 13 | Office          | 12'1" x 13'4" | 161 sq. ft  | Yes                    |
| 14 | Bath            | 9'1" x 8'0"   | 59 sq. ft   | Yes                    |