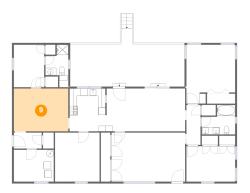

Dimensions: 13'3" x 9'7" Area: 127 sq. ft

Counted as Living Area:

Yes

Heated: Yes Finished: Yes Enclosed: Yes **Contiguous:** 

Yes

Permitted: Yes Wet Space: No Addition: No Conversion: No

Floor 1 - Living Room