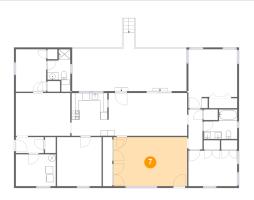

Dimensions: 20'0" x 13'4"

**Area:** 266 sq. ft

Counted as Living Area:

Yes

Heated: Yes Finished: Yes Enclosed: Yes Contiguous:

Yes

Permitted: Yes Wet Space: No Addition: No Conversion: No.

Heated: No