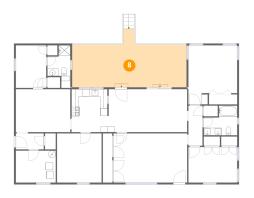

Floor 1 - Deck

Dimensions: 31'0" x 15'10"

Area: 370 sq. ft

Counted as Living Area: No

Finished: Yes Enclosed: No Contiguous: Yes Permitted: Yes Wet Space: No Addition: No Conversion: No