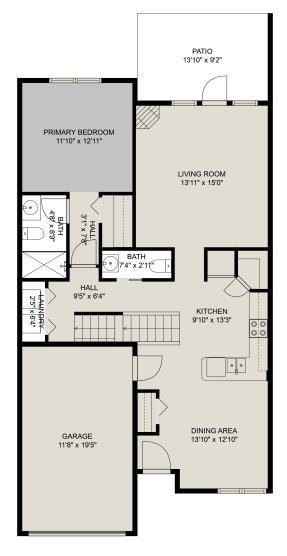

## 6577 Southdowne Pl

The Kentala Team 778-684-2334 kentala.team@gmail.com

Estimated Areas: Below Main: 981 sq. ft (unfinished) Main Floor: 985 sq. ft <u>Above Main: 539 sq. ft</u> Total: 2505 Sq. Ft

eam