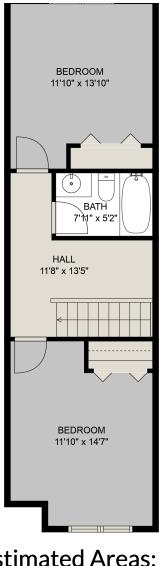

## 6577 Southdowne Pl

The Kentala Team 778-684-2334 kentala.team@gmail.com

Estimated Areas: Below Main: 981 sq. ft (unfinished) Main Floor: 985 sq. ft <u>Above Main: 539 sq. ft</u> Total: 2505 Sq. Ft

E&O Insured. For advertising purposes only. Not intended for architectural or construction use. Floorplan and measurements are approximate within +/- 2% tolerance.