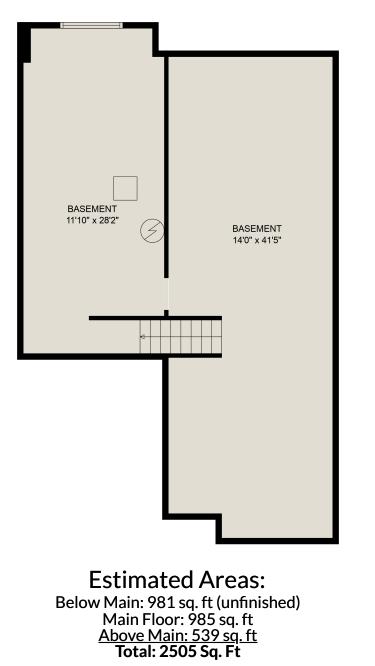

## 6577 Southdowne Pl

The Kentala Team 778-684-2334 kentala.team@gmail.com

Estimated Areas: Below Main: 981 sq. ft (unfinished) Main Floor: 985 sq. ft <u>Above Main: 539 sq. ft</u> Total: 2505 Sq. Ft

eam