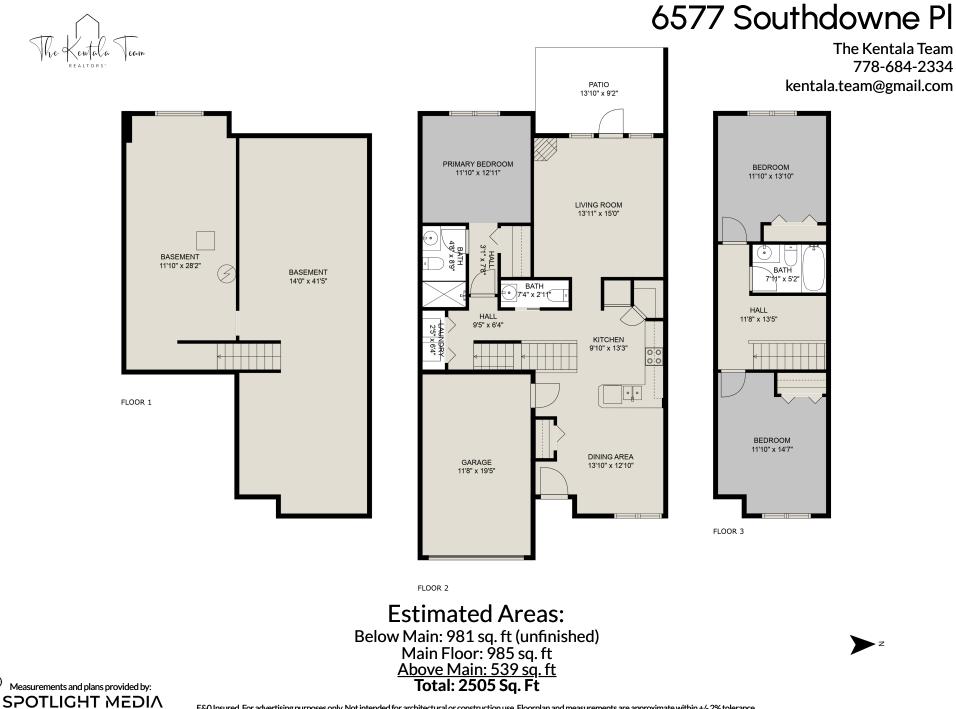

## 6577 Southdowne Pl

The Kentala Team 778-684-2334

kentala.team@gmail.com

► Z

E&O Insured. For advertising purposes only. Not intended for architectural or construction use. Floorplan and measurements are approximate within +/- 2% tolerance.

## 6577 Southdowne Pl

The Kentala Team 778-684-2334 kentala.team@gmail.com

Estimated Areas: Below Main: 981 sq. ft (unfinished) Main Floor: 985 sq. ft <u>Above Main: 539 sq. ft</u> Total: 2505 Sq. Ft

eam