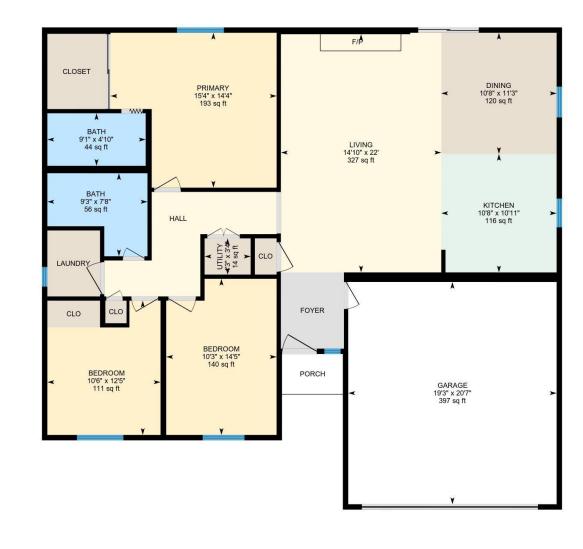

### **1ST FLOOR**

Bath: 4'10" x 9'1" (4.9' x 9.1') | 44 sq ft Bath: 7'8" x 9'3" (7.7' x 9.3') | 56 sq ft Bedroom: 12'5" x 10'6" (12.4' x 10.5') | 111 sq ft Bedroom: 14'5" x 10'3" (14.4' x 10.2') | 140 sq ft Dining: 11'3" x 10'8" (11.2' x 10.7') | 120 sq ft Garage: 20'7" x 19'3" (20.6' x 19.3') | 397 sq ft Kitchen: 10'11" x 10'8" (11' x 10.7') | 116 sq ft Living: 22' x 14'10" (22' x 14.8') | 327 sq ft Primary: 14'4" x 15'4" (14.3' x 15.4') | 193 sq ft Utility: 3'4" x 4'3" (3.3' x 4.3') | 14 sq ft

# **1ST FLOOR**

Interior Area: 1405.37 sq ft Excluded Area: 396.52 sq ft Perimeter Wall Length: 171 ft Perimeter Wall Thickness: 6.0 in Exterior Area: 1490.47 sq ft Total Above Grade Floor Area Main Building Exterior: 1490.47 sq ft