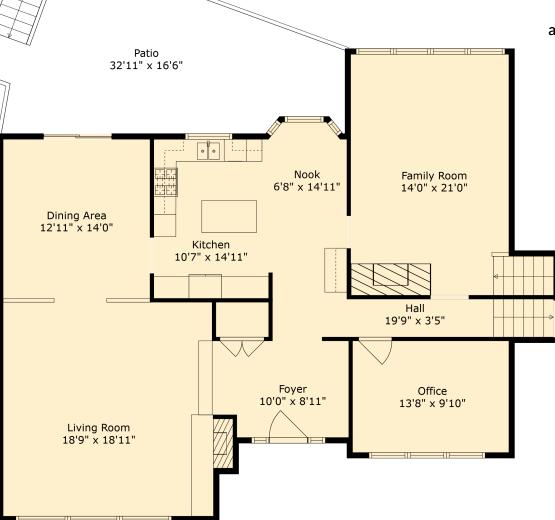

# Estimated Areas:

Basement: 1475 sq. ft Below Main: 850 sq. ft Main Floor: 1595 sq. ft Above Main: 905 sq. ft

Total: 4825 Sq. Ft

April Chomlack 604-316-0573 april.chomlack@century21.ca

Creekside Realty Ltd.