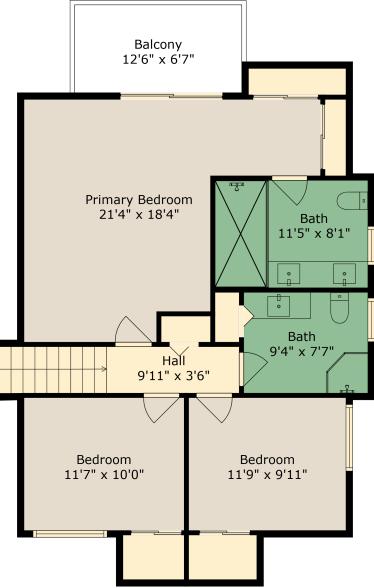

## 45647 Newby Dr

April Chomlack 604-316-0573 april.chomlack@century21.ca

#### **Estimated Areas:**

Basement: 1475 sq. ft Below Main: 850 sq. ft Main Floor: 1595 sq. ft Above Main: 905 sq. ft