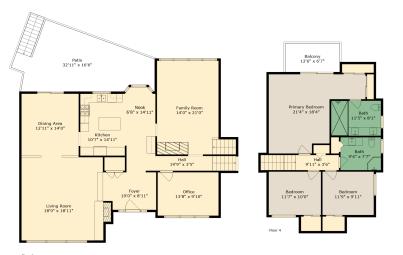

#### **Estimated Areas:**

Basement: 1475 sq. ft Below Main: 850 sq. ft Main Floor: 1595 sq. ft Above Main: 905 sq. ft Total: 4825 Sq. Ft

Creekside Realty Ltd.

#### **Estimated Areas:**

Basement: 1475 sq. ft Below Main: 850 sq. ft Main Floor: 1595 sq. ft Above Main: 905 sq. ft Total: 4825 Sq. Ft

April Chomlack 604-316-0573 april.chomlack@century21.ca

**CENTURY 21.** Creekside Realty Ltd.