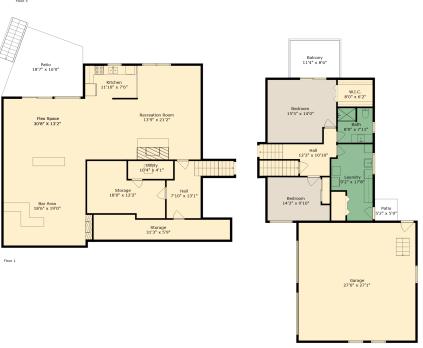

# Estimated Areas:

Basement: 1475 sq. ft Below Main: 850 sq. ft Main Floor: 1595 sq. ft Above Main: 905 sq. ft

Total: 4825 Sq. Ft

April Chomlack 604-316-0573 april.chomlack@century21.ca

Creekside Realty Ltd.

#### **Estimated Areas:**

Basement: 1475 sq. ft Below Main: 850 sq. ft Main Floor: 1595 sq. ft Above Main: 905 sq. ft