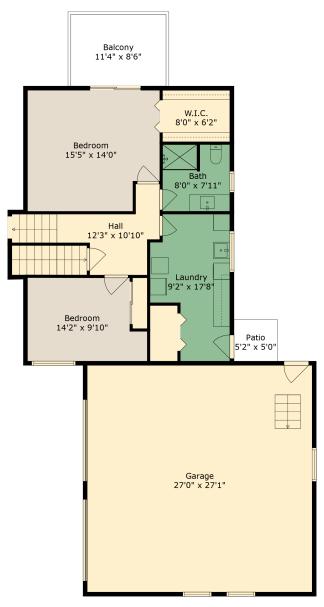

## 45647 Newby Dr

April Chomlack 604-316-0573 april.chomlack@century21.ca

#### **Estimated Areas:**

Basement: 1475 sq. ft Below Main: 850 sq. ft Main Floor: 1595 sq. ft Above Main: 905 sq. ft Total: 4825 Sq. Ft

Creekside Realty Ltd.