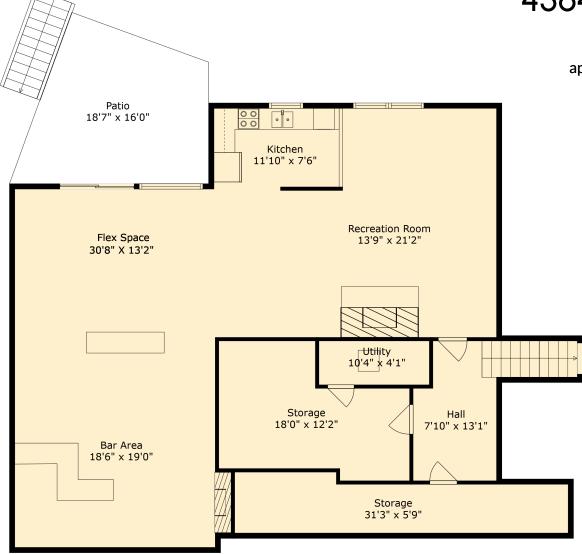

#### **Estimated Areas:**

Basement: 1475 sq. ft Below Main: 850 sq. ft Main Floor: 1595 sq. ft Above Main: 905 sq. ft Total: 4825 Sq. Ft

Creekside Realty Ltd.

#### **Estimated Areas:**

Basement: 1475 sq. ft Below Main: 850 sq. ft Main Floor: 1595 sq. ft Above Main: 905 sq. ft Total: 4825 Sq. Ft

April Chomlack 604-316-0573 april.chomlack@century21.ca

**CENTURY 21.** Creekside Realty Ltd.