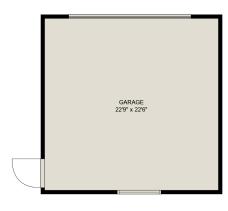

## 4330 Bill Reid Terrace

Rod Friesen 604-866-5585 rod@rodfriesen.com

FLOOR 3

FLOOR 1

Estimated Areas: Below Main: 778 sq. ft Main Floor: 773 sq. ft <u>Above Main: 721 sq. ft</u> Total: 2272 Sq. Ft

E&O Insured. For advertising purposes only. Not intended for architectural or construction use. Floorplan and measurements are approximate within +/- 2% tolerance.

## Estimated Areas: Below Main: 778 sq. ft Main Floor: 773 sq. ft <u>Above Main: 721 sq. ft</u> Total: 2272 Sq. Ft

E&O Insured. For advertising purposes only. Not intended for architectural or construction use. Floorplan and measurements are approximate within +/- 2% tolerance.

## 4330 Bill Reid Terrace

Rod Friesen 604-866-5585

rod@rodfriesen.com

Below Main: 778 sq. ft Main Floor: 773 sq. ft <u>Above Main: 721 sq. ft</u> Total: 2272 Sq. Ft

E&O Insured. For advertising purposes only. Not intended for architectural or construction use. Floorplan and measurements are approximate within +/- 2% tolerance.