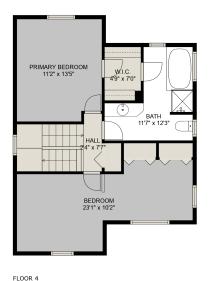

## 4330 Bill Reid Terrace

Rod Friesen 604-866-5585 rod@rodfriesen.com

FLOOR 3

FLOOR 1

Estimated Areas: Below Main: 778 sq. ft Main Floor: 773 sq. ft <u>Above Main: 721 sq. ft</u> Total: 2272 Sq. Ft

E&O Insured. For advertising purposes only. Not intended for architectural or construction use. Floorplan and measurements are approximate within +/- 2% tolerance.

## Estimated Areas: Below Main: 778 sq. ft Main Floor: 773 sq. ft <u>Above Main: 721 sq. ft</u> Total: 2272 Sq. Ft

E&O Insured. For advertising purposes only. Not intended for architectural or construction use. Floorplan and measurements are approximate within +/- 2% tolerance.

## 4330 Bill Reid Terrace

Rod Friesen 604-866-5585

rod@rodfriesen.com

Below Main: 778 sq. ft Main Floor: 773 sq. ft <u>Above Main: 721 sq. ft</u> Total: 2272 Sq. Ft

E&O Insured. For advertising purposes only. Not intended for architectural or construction use. Floorplan and measurements are approximate within +/- 2% tolerance.