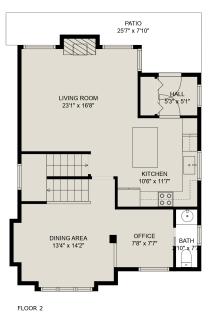

## 4330 Bill Reid Terrace

Rod Friesen 604-866-5585 rod@rodfriesen.com

FLOOR 3

FLOOR 1

Estimated Areas: Below Main: 778 sq. ft Main Floor: 773 sq. ft <u>Above Main: 721 sq. ft</u> Total: 2272 Sq. Ft

E&O Insured. For advertising purposes only. Not intended for architectural or construction use. Floorplan and measurements are approximate within +/- 2% tolerance.

## Estimated Areas: Below Main: 778 sq. ft Main Floor: 773 sq. ft <u>Above Main: 721 sq. ft</u> Total: 2272 Sq. Ft

E&O Insured. For advertising purposes only. Not intended for architectural or construction use. Floorplan and measurements are approximate within +/- 2% tolerance.

## 4330 Bill Reid Terrace

Rod Friesen 604-866-5585

rod@rodfriesen.com

Below Main: 778 sq. ft Main Floor: 773 sq. ft <u>Above Main: 721 sq. ft</u> Total: 2272 Sq. Ft

E&O Insured. For advertising purposes only. Not intended for architectural or construction use. Floorplan and measurements are approximate within +/- 2% tolerance.