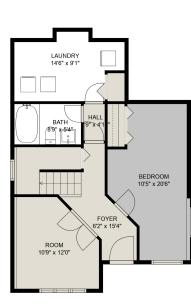

## 4330 Bill Reid Terrace

Rod Friesen 604-866-5585 rod@rodfriesen.com

FLOOR 3

FLOOR 1

Estimated Areas: Below Main: 778 sq. ft Main Floor: 773 sq. ft <u>Above Main: 721 sq. ft</u> Total: 2272 Sq. Ft

E&O Insured. For advertising purposes only. Not intended for architectural or construction use. Floorplan and measurements are approximate within +/- 2% tolerance.

## Estimated Areas: Below Main: 778 sq. ft Main Floor: 773 sq. ft <u>Above Main: 721 sq. ft</u> Total: 2272 Sq. Ft

E&O Insured. For advertising purposes only. Not intended for architectural or construction use. Floorplan and measurements are approximate within +/- 2% tolerance.

## 4330 Bill Reid Terrace

Rod Friesen 604-866-5585

rod@rodfriesen.com

Below Main: 778 sq. ft Main Floor: 773 sq. ft <u>Above Main: 721 sq. ft</u> Total: 2272 Sq. Ft

E&O Insured. For advertising purposes only. Not intended for architectural or construction use. Floorplan and measurements are approximate within +/- 2% tolerance.