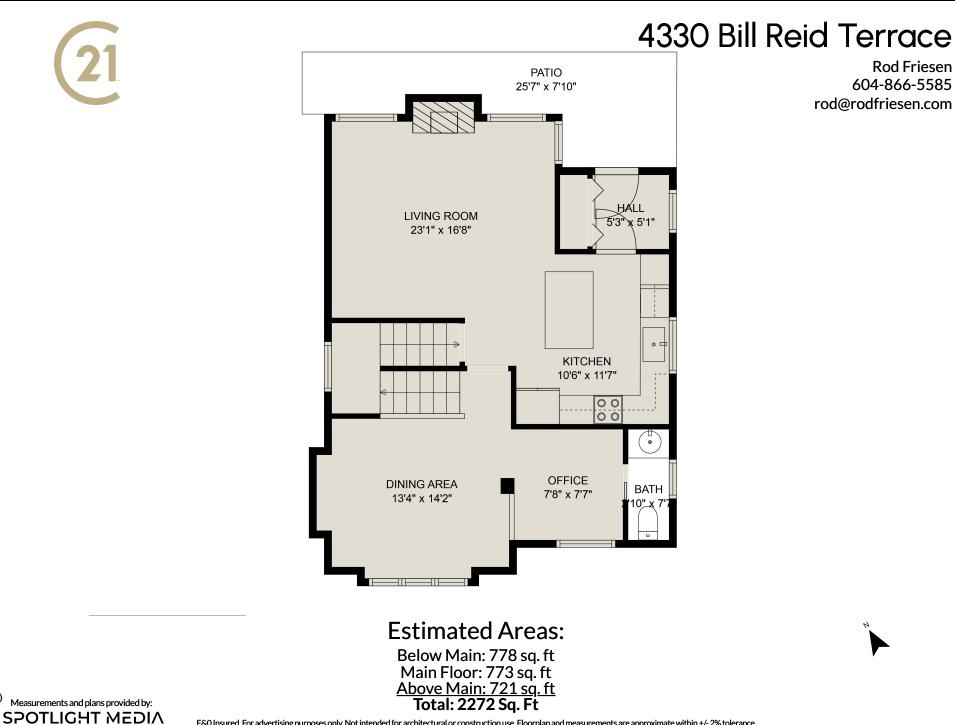

## 4330 Bill Reid Terrace

Rod Friesen 604-866-5585 rod@rodfriesen.com

FLOOR 3

FLOOR 1

Estimated Areas: Below Main: 778 sq. ft Main Floor: 773 sq. ft <u>Above Main: 721 sq. ft</u> Total: 2272 Sq. Ft

E&O Insured. For advertising purposes only. Not intended for architectural or construction use. Floorplan and measurements are approximate within +/- 2% tolerance.

## 4330 Bill Reid Terrace

Rod Friesen 604-866-5585

rod@rodfriesen.com

(21

## Estimated Areas: Below Main: 778 sq. ft Main Floor: 773 sq. ft <u>Above Main: 721 sq. ft</u> Total: 2272 Sq. Ft

E&O Insured. For advertising purposes only. Not intended for architectural or construction use. Floorplan and measurements are approximate within +/- 2% tolerance.

## 4330 Bill Reid Terrace

Rod Friesen 604-866-5585

rod@rodfriesen.com

Below Main: 778 sq. ft Main Floor: 773 sq. ft <u>Above Main: 721 sq. ft</u> Total: 2272 Sq. Ft

E&O Insured. For advertising purposes only. Not intended for architectural or construction use. Floorplan and measurements are approximate within +/- 2% tolerance.