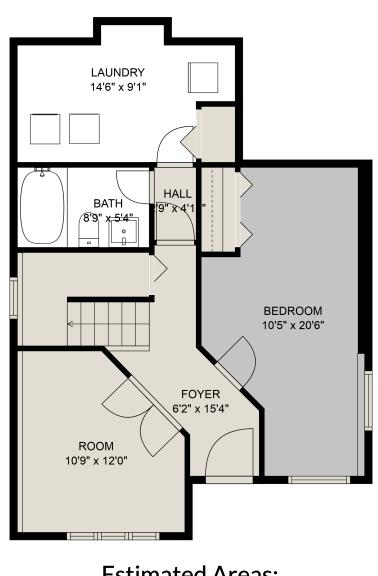

## 4330 Bill Reid Terrace

Rod Friesen 604-866-5585 rod@rodfriesen.com

FLOOR 3

FLOOR 1

Estimated Areas: Below Main: 778 sq. ft Main Floor: 773 sq. ft <u>Above Main: 721 sq. ft</u> Total: 2272 Sq. Ft

E&O Insured. For advertising purposes only. Not intended for architectural or construction use. Floorplan and measurements are approximate within +/- 2% tolerance.

## Estimated Areas: Below Main: 778 sq. ft Main Floor: 773 sq. ft <u>Above Main: 721 sq. ft</u> Total: 2272 Sq. Ft

E&O Insured. For advertising purposes only. Not intended for architectural or construction use. Floorplan and measurements are approximate within +/- 2% tolerance.

## 4330 Bill Reid Terrace

Rod Friesen 604-866-5585

rod@rodfriesen.com

Below Main: 778 sq. ft Main Floor: 773 sq. ft <u>Above Main: 721 sq. ft</u> Total: 2272 Sq. Ft

E&O Insured. For advertising purposes only. Not intended for architectural or construction use. Floorplan and measurements are approximate within +/- 2% tolerance.