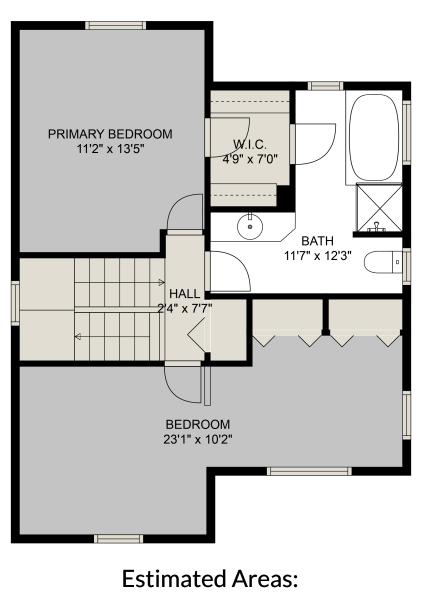

## 4330 Bill Reid Terrace

Rod Friesen 604-866-5585 rod@rodfriesen.com

FLOOR 3

FLOOR 1

Estimated Areas: Below Main: 778 sq. ft Main Floor: 773 sq. ft <u>Above Main: 721 sq. ft</u> Total: 2272 Sq. Ft

E&O Insured. For advertising purposes only. Not intended for architectural or construction use. Floorplan and measurements are approximate within +/- 2% tolerance.

## Estimated Areas: Below Main: 778 sq. ft Main Floor: 773 sq. ft <u>Above Main: 721 sq. ft</u> Total: 2272 Sq. Ft

E&O Insured. For advertising purposes only. Not intended for architectural or construction use. Floorplan and measurements are approximate within +/- 2% tolerance.

## 4330 Bill Reid Terrace

Rod Friesen 604-866-5585

rod@rodfriesen.com

Below Main: 778 sq. ft Main Floor: 773 sq. ft <u>Above Main: 721 sq. ft</u> Total: 2272 Sq. Ft

E&O Insured. For advertising purposes only. Not intended for architectural or construction use. Floorplan and measurements are approximate within +/- 2% tolerance.