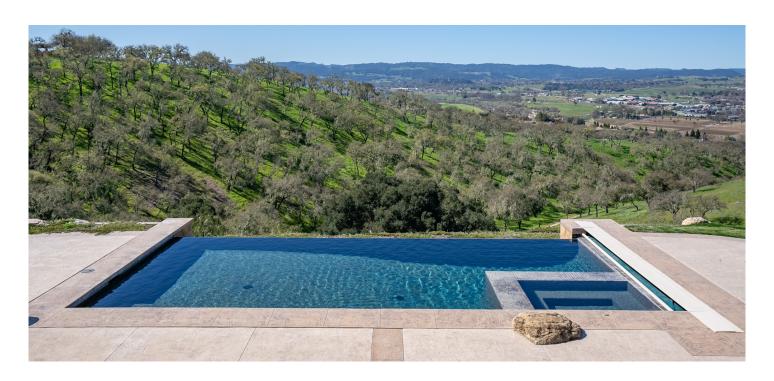

## 2425 BATTERING ROCK ROAD

SANTA YSABEL RANCH TEMPLETON - CALIFORNIA

4 BD 4.5 BA 3588 SF \$2,550,000

+/-2.63 acres
3 car garage
2006 year built
+/-1,070 elevation
Tesla charging station
16'waffle beam ceilings
+/- 820 sq. ft. storage area
Approved +/-1,200 sq. ft. ADU plans
17' by 25' PebbleTec infinity edge pool
+600 bottle temperature controlled wine cellar
Adjacent +/-1.8 acres available for purchase (\$400k)