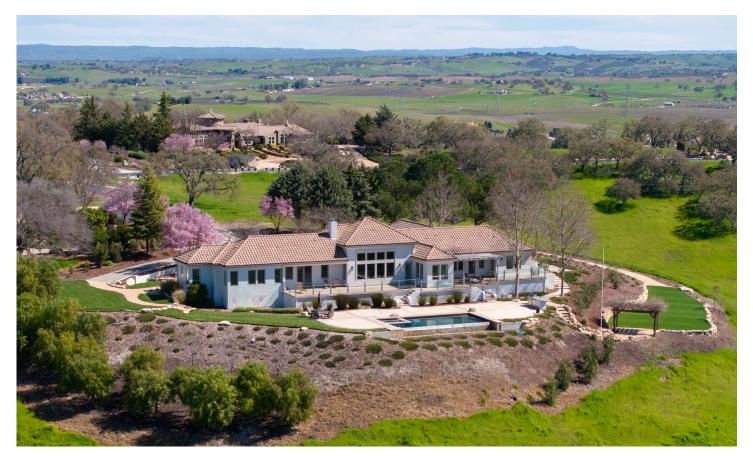

## 2425 BATTERING ROCK ROAD

SANTA YSABEL RANCH TEMPLETON - CALIFORNIA

4 BD 4.5 BA 3588 SF \$2,550,000

+/-2.63 acres
3 car garage
2006 year built
+/-1,070 elevation
Tesla charging station
16'waffle beam ceilings
+/- 820 sq. ft. storage area
Approved +/-1,200 sq. ft. ADU plans
17' by 25' PebbleTec infinity edge pool
+600 bottle temperature controlled wine cellar
Adjacent +/-1.8 acres available for purchase (\$400k)

Santa Ysabel Ranch amenities include 24 hour guarded security, catch & release fishing, tennis & pickleball courts, hiking & walking trails.