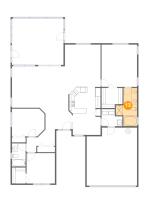

### 4 Floor 1 - Laundry

Dimensions: 7'9" x 6'4"

Area: 42 sq. ft

Counted as Living Area:

Yes

Heated: Yes Finished: Yes Enclosed: Yes Contiguous:

Yes

Permitted: Yes Wet Space: No Addition: No Conversion: No