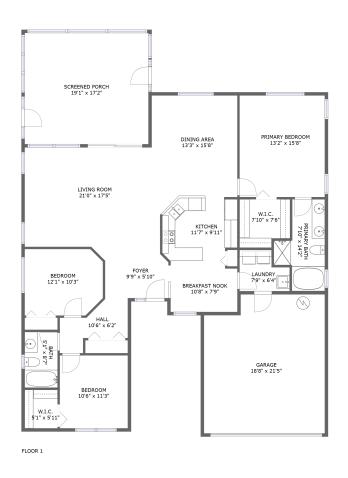

#### **Room Dimensions**

Floor 1 Total sqft: 2480 Living area: 1718

| #  | Room name       | Dimensions    | Area (sqft) | Counted as Living Area |
|----|-----------------|---------------|-------------|------------------------|
| 1  | Breakfast Nook  | 10'8" x 7'9"  | 80 sq. ft   | Yes                    |
| 2  | Living Room     | 21'0" x 17'5" | 331 sq. ft  | Yes                    |
| 3  | Foyer           | 9'9" x 5'10"  | 57 sq. ft   | Yes                    |
| 4  | Laundry         | 7'9" x 6'4"   | 42 sq. ft   | Yes                    |
| 5  | Screened Porch  | 19'1" x 17'2" | 327 sq. ft  | No                     |
| 6  | Bedroom         | 10'6" x 11'3" | 118 sq. ft  | Yes                    |
| 7  | Primary Bedroom | 13'2" x 15'8" | 206 sq. ft  | Yes                    |
| 8  | Hall            | 10'6" x 6'2"  | 56 sq. ft   | Yes                    |
| 9  | Kitchen         | 11'7" x 9'11" | 110 sq. ft  | Yes                    |
| 10 | Bath            | 5'1" x 8'7"   | 44 sq. ft   | Yes                    |
| 11 | W.i.c.          | 5'1" x 5'11"  | 30 sq. ft   | Yes                    |

| #  | Room name    | Dimensions    | Area (sqft) | Counted as Living Area |
|----|--------------|---------------|-------------|------------------------|
| 12 | Dining Area  | 13'3" x 15'8" | 207 sq. ft  | Yes                    |
| 13 | Primary Bath | 7'10" x 14'2" | 82 sq. ft   | Yes                    |
| 14 | Garage       | 18'8" x 21'5" | 382 sq. ft  | No                     |
| 15 | W.i.c.       | 7'10" x 7'6"  | 54 sq. ft   | Yes                    |
| 16 | Bedroom      | 12'1" x 10'3" | 118 sq. ft  | Yes                    |