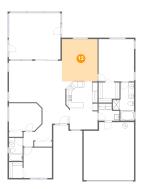

### 1 Floor 1 - Breakfast Nook

**Dimensions**: 10'8" x 7'9" **Area**: 80 sq. ft

Counted as Living Area:

Yes

Heated: Yes Finished: Yes Enclosed: Yes Contiguous:

Yes

Permitted: Yes Wet Space: No Addition: No Conversion: No