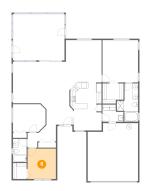

#### 1 Floor 1 - Bedroom

Dimensions: 12'1" x 10'3"

**Area:** 118 sq. ft

Counted as Living Area:

Yes

Heated: Yes Finished: Yes Enclosed: Yes Contiguous:

Yes