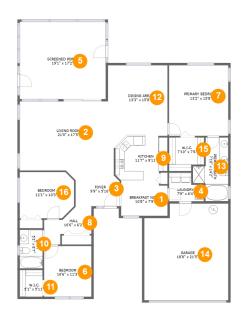

#### **Room Dimensions**

Floor 1 Total sqft: 2480 Living area: 1718

| #  | Room name       | Dimensions    | Area (sqft) | Counted as Living Area |
|----|-----------------|---------------|-------------|------------------------|
| 1  | Breakfast Nook  | 10'8" x 7'9"  | 80 sq. ft   | Yes                    |
| 2  | Living Room     | 21'0" x 17'5" | 331 sq. ft  | Yes                    |
| 3  | Foyer           | 9'9" x 5'10"  | 57 sq. ft   | Yes                    |
| 4  | Laundry         | 7'9" x 6'4"   | 42 sq. ft   | Yes                    |
| 5  | Screened Porch  | 19'1" x 17'2" | 327 sq. ft  | No                     |
| 6  | Bedroom         | 10'6" x 11'3" | 118 sq. ft  | Yes                    |
| 7  | Primary Bedroom | 13'2" x 15'8" | 206 sq. ft  | Yes                    |
| 8  | Hall            | 10'6" x 6'2"  | 56 sq. ft   | Yes                    |
| 9  | Kitchen         | 11'7" x 9'11" | 110 sq. ft  | Yes                    |
| 10 | Bath            | 5'1" x 8'7"   | 44 sq. ft   | Yes                    |
| 11 | W.i.c.          | 5'1" x 5'11"  | 30 sq. ft   | Yes                    |

| #  | Room name    | Dimensions    | Area (sqft) | Counted as Living Area |
|----|--------------|---------------|-------------|------------------------|
| 12 | Dining Area  | 13'3" x 15'8" | 207 sq. ft  | Yes                    |
| 13 | Primary Bath | 7'10" x 14'2" | 82 sq. ft   | Yes                    |
| 14 | Garage       | 18'8" x 21'5" | 382 sq. ft  | No                     |
| 15 | W.i.c.       | 7'10" x 7'6"  | 54 sq. ft   | Yes                    |
| 16 | Bedroom      | 12'1" x 10'3" | 118 sq. ft  | Yes                    |