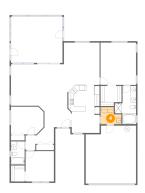

#### 1 Floor 1 - Bedroom

Dimensions: 12'1" x 10'3"

**Area:** 118 sq. ft

Counted as Living Area:

Yes

Heated: Yes Finished: Yes Enclosed: Yes Contiguous:

Yes