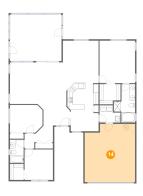

#### 1 Floor 1 - Bedroom

Dimensions: 12'1" x 10'3"

**Area:** 118 sq. ft

Counted as Living Area:

Yes

Heated: Yes Finished: Yes Enclosed: Yes Contiguous:

Yes