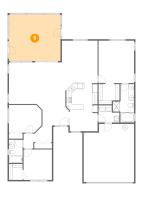

#### 1 Floor 1 - Bedroom

Dimensions: 12'1" x 10'3"

**Area:** 118 sq. ft

Counted as Living Area:

Yes

Heated: Yes Finished: Yes Enclosed: Yes Contiguous:

Yes