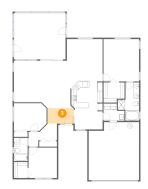

### 1 Floor 1 - Breakfast Nook

**Dimensions**: 10'8" x 7'9" **Area**: 80 sq. ft

Counted as Living Area:

Yes

Heated: Yes Finished: Yes Enclosed: Yes Contiguous:

Yes

Permitted: Yes Wet Space: No Addition: No Conversion: No