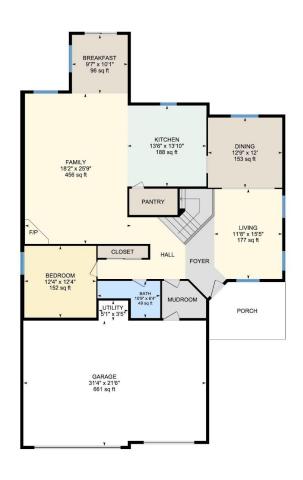

#### **Room Measurements**

Only major rooms are listed. Some listed rooms may be excluded from total interior floor area (e.g. garage). Room dimensions are largest length and width; parts of room may be smaller. Room area is not always equal to product of length and width.

### 1ST FLOOR

Bath: 10'9" x 6'4" (10.8' x 6.4') | 49 sq ft

Bedroom: 12'4" x 12'4" (12.3' x 12.3') | 152 sq ft Breakfast: 9'7" x 10'1" (9.6' x 10.1') | 96 sq ft Dining: 12'9" x 12' (12.7' x 12') | 153 sq ft Family: 18'2" x 25'9" (18.2' x 25.8') | 456 sq ft Garage: 31'4" x 21'6" (31.3' x 21.5') | 661 sq ft Kitchen: 13'6" x 13'10" (13.5' x 13.9') | 188 sq ft Living: 11'8" x 15'5" (11.6' x 15.4') | 177 sq ft

### 1ST FLOOR

Interior Area: 1616.86 sq ft
Excluded Area: 678.41 sq ft
Perimeter Wall Length: 186 ft
Perimeter Wall Thickness: 6.5 in
Exterior Area: 1717.67 sq ft

2ND FLOOR

Interior Area: 1896.97 sq ft Excluded Area: 266.85 sq ft Perimeter Wall Length: 234 ft Perimeter Wall Thickness: 6.5 in Exterior Area: 2023.55 sq ft