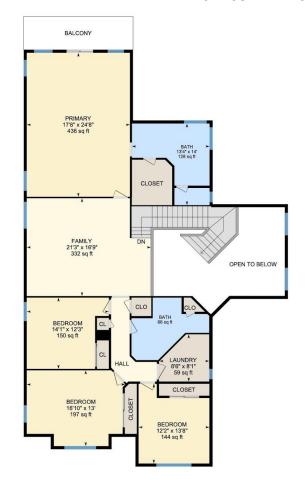

#### **Room Measurements**

Only major rooms are listed. Some listed rooms may be excluded from total interior floor area (e.g. garage). Room dimensions are largest length and width; parts of room may be smaller. Room area is not always equal to product of length and width.

2ND FLOOR

Bath: 13'4" x 10'8" (13.3' x 10.7') | 86 sq ft Bath: 13'4" x 14' (13.3' x 14') | 128 sq ft

Utility: 5'1" x 3'5" (5.1' x 3.4') | 17 sq ft

Bedroom: 16'10" x 13' (16.9' x 13') | 197 sq ft Bedroom: 12'2" x 13'8" (12.1' x 13.7') | 144 sq ft Bedroom: 14'1" x 12'3" (14.1' x 12.2') | 150 sq ft Family: 21'3" x 16'9" (21.3' x 16.8') | 332 sq ft Laundry: 8'6" x 8'1" (8.5' x 8.1') | 59 sq ft

Primary: 17'8" x 24'8" (17.7' x 24.7') | 436 sq ft

### 1ST FLOOR

Interior Area: 1616.86 sq ft
Excluded Area: 678.41 sq ft
Perimeter Wall Length: 186 ft
Perimeter Wall Thickness: 6.5 in
Exterior Area: 1717.67 sq ft

2ND FLOOR

Interior Area: 1896.97 sq ft Excluded Area: 266.85 sq ft Perimeter Wall Length: 234 ft Perimeter Wall Thickness: 6.5 in Exterior Area: 2023.55 sq ft