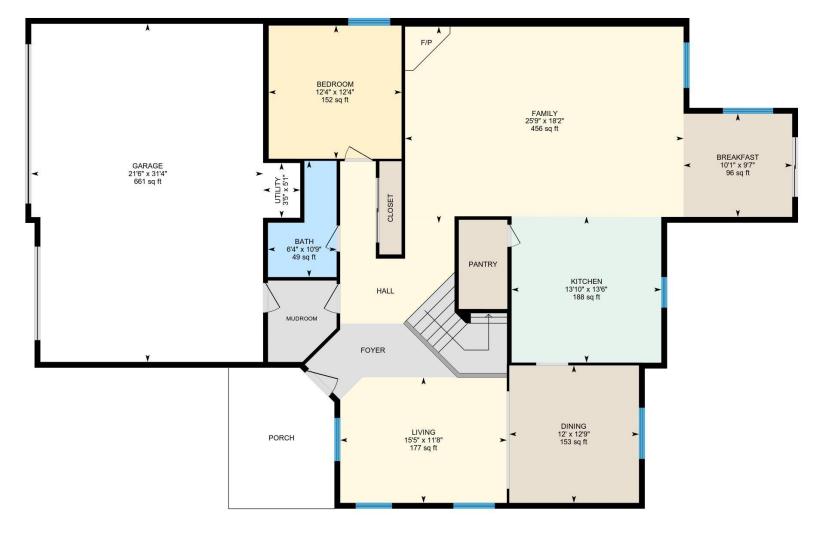

#### **Room Measurements**

Only major rooms are listed. Some listed rooms may be excluded from total interior floor area (e.g. garage). Room dimensions are largest length and width; parts of room may be smaller. Room area is not always equal to product of length and width.

### 1ST FLOOR

Bath: 10'9" x 6'4" (10.8' x 6.4') | 49 sq ft

Bedroom: 12'4" x 12'4" (12.3' x 12.3') | 152 sq ft Breakfast: 9'7" x 10'1" (9.6' x 10.1') | 96 sq ft Dining: 12'9" x 12' (12.7' x 12') | 153 sq ft Family: 18'2" x 25'9" (18.2' x 25.8') | 456 sq ft Garage: 31'4" x 21'6" (31.3' x 21.5') | 661 sq ft Kitchen: 13'6" x 13'10" (13.5' x 13.9') | 188 sq ft Living: 11'8" x 15'5" (11.6' x 15.4') | 177 sq ft