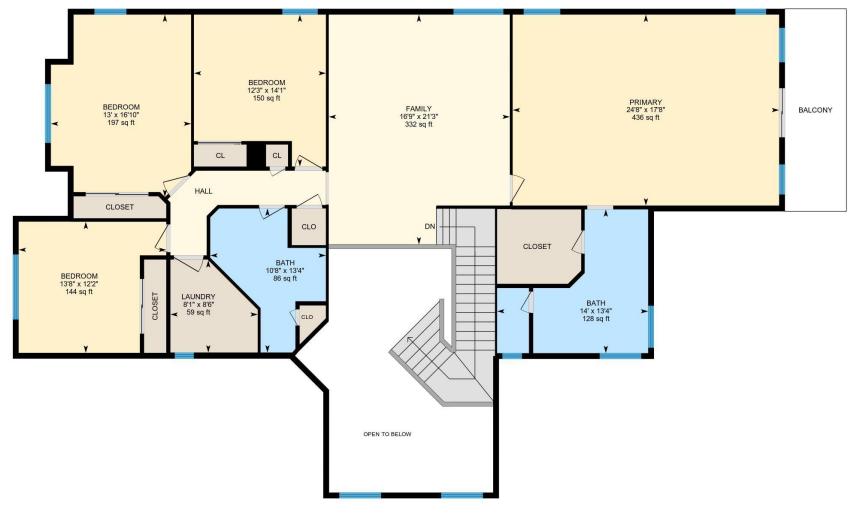

#### **Room Measurements**

Only major rooms are listed. Some listed rooms may be excluded from total interior floor area (e.g. garage). Room dimensions are largest length and width; parts of room may be smaller. Room area is not always equal to product of length and width.

2ND FLOOR

Bath: 13'4" x 10'8" (13.3' x 10.7') | 86 sq ft Bath: 13'4" x 14' (13.3' x 14') | 128 sq ft

Utility: 5'1" x 3'5" (5.1' x 3.4') | 17 sq ft

Bedroom: 16'10" x 13' (16.9' x 13') | 197 sq ft Bedroom: 12'2" x 13'8" (12.1' x 13.7') | 144 sq ft Bedroom: 14'1" x 12'3" (14.1' x 12.2') | 150 sq ft Family: 21'3" x 16'9" (21.3' x 16.8') | 332 sq ft Laundry: 8'6" x 8'1" (8.5' x 8.1') | 59 sq ft

Primary: 17'8" x 24'8" (17.7' x 24.7') | 436 sq ft