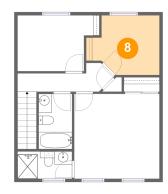

#### Floor 2 - Bedroom

Dimensions: 11'3" x 9'2"

Area: 88 sq. ft

Counted as living area: Yes

Finished: Yes Enclosed: Yes Contiguous: Yes Permitted: Yes Wet space: No Addition: No Conversion: No

9 Floor 2 - Bath