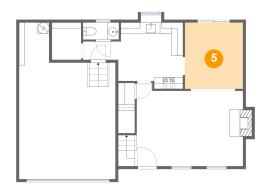

### 5 Floor 1 - Dining Room

Dimensions: 10'2" x 11'7"

**Area:** 118 sq. ft

Counted as living area: Yes

Heated: Yes Finished: Yes Enclosed: Yes Contiguous: Yes Permitted: Yes Wet space: No Addition: No Conversion: No