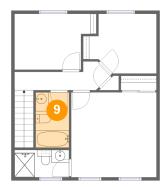

#### Floor 2 - Bedroom

Dimensions: 11'3" x 9'2"

Area: 88 sq. ft

Counted as living area: Yes

Finished: Yes Enclosed: Yes Contiguous: Yes Permitted: Yes Wet space: No Addition: No Conversion: No

9 Floor 2 - Bath

Dimensions: 5'2" x 8'6"

Area: 44 sq. ft

Counted as living area: Yes

Heated: Yes Finished: Yes Enclosed: Yes Contiguous: Yes Permitted: Yes Wet space: Yes Addition: No Conversion: No