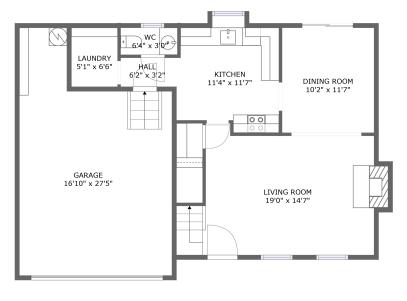

FLOOR 2

FLOOR 1

#### **Room dimensions**

Floor 1 Total sqft: 1106 Living area: 684

| # |             | Dimensions     | sqft       | Counted as living area |
|---|-------------|----------------|------------|------------------------|
| 1 | Living Room | 19'0" x 14'7"  | 274 sq. ft | Yes                    |
| 2 | Hall        | 6'2" x 3'2"    | 20 sq. ft  | Yes                    |
| 3 | Bath        | 6'4" x 3'0"    | 19 sq. ft  | Yes                    |
| 4 | Utility     | 5'1" x 6'6"    | 33 sq. ft  | Yes                    |
| 5 | Dining Room | 10'2" x 11'7"  | 118 sq. ft | Yes                    |
| 6 | Kitchen     | 11'4" x 11'7"  | 121 sq. ft | Yes                    |
| 7 | Garage      | 16'10" x 27'5" | 380 sq. ft | No                     |