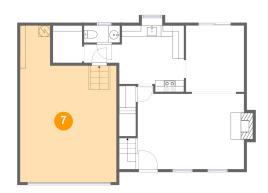

### Floor 1 - Garage

Dimensions: 16'10" x 27'5"

Area: 380 sq. ft

Counted as living area: No

Heated: No Finished: No Enclosed: Yes Contiguous: Yes Permitted: Yes Wet space: No Addition: No Conversion: No

Heated: Yes