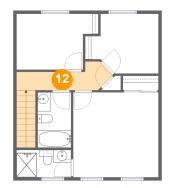

### 12

#### Floor 2 - Hall

Dimensions: 14'10" x 4'5"

Area: 70 sq. ft

Counted as living area: Yes

Heated: Yes Finished: Yes Enclosed: Yes Contiguous: Yes Permitted: Yes Wet space: No Addition: No Conversion: No