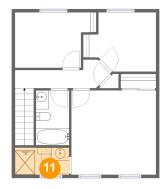

#### Floor 2 - Bath

**Dimensions:** 8'5" x 4'2"

Area: 35 sq. ft

Counted as living area: Yes

Heated: Yes Finished: Yes Enclosed: Yes Contiguous: Yes Permitted: Yes Wet space: Yes Addition: No Conversion: No

#### Floor 2 - Hall

Dimensions: 14'10" x 4'5"

Area: 70 sq. ft

Counted as living area: Yes

Heated: Yes Finished: Yes Enclosed: Yes Contiguous: Yes Permitted: Yes Wet space: No Addition: No Conversion: No