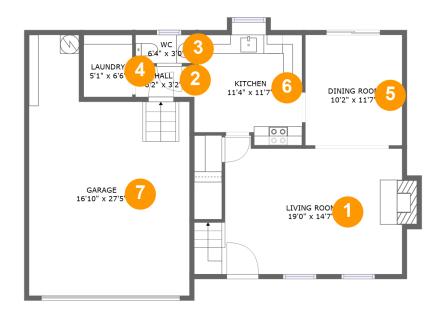

#### **Room dimensions**

Floor 1 Total sqft: 1106 Living area: 684

| # |             | Dimensions     | sqft       | Counted as living area |
|---|-------------|----------------|------------|------------------------|
| 1 | Living Room | 19'0" x 14'7"  | 274 sq. ft | Yes                    |
| 2 | Hall        | 6'2" x 3'2"    | 20 sq. ft  | Yes                    |
| 3 | Bath        | 6'4" x 3'0"    | 19 sq. ft  | Yes                    |
| 4 | Utility     | 5'1" x 6'6"    | 33 sq. ft  | Yes                    |
| 5 | Dining Room | 10'2" x 11'7"  | 118 sq. ft | Yes                    |
| 6 | Kitchen     | 11'4" x 11'7"  | 121 sq. ft | Yes                    |
| 7 | Garage      | 16'10" x 27'5" | 380 sq. ft | No                     |

## Floor 1 - Living Room

**Dimensions:** 19'0" x 14'7"

**Area:** 274 sq. ft

Counted as living area: Yes

Heated: Yes Finished: Yes Enclosed: Yes Contiguous: Yes Permitted: Yes Wet space: No Addition: No Conversion: No

#### 2 Floor 1 - Hall

Dimensions: 6'2" x 3'2"

Area: 20 sq. ft

Counted as living area: Yes

Heated: Yes Finished: Yes Enclosed: Yes Contiguous: Yes Permitted: Yes Wet space: No Addition: No Conversion: No

3 Floor 1 - Bath

Dimensions: 6'4" x 3'0"

Area: 19 sq. ft

Counted as living area: Yes

Heated: Yes Finished: Yes Enclosed: Yes Contiguous: Yes Permitted: Yes Wet space: Yes Addition: No Conversion: No

## Floor 1 - Utility

Dimensions: 5'1" x 6'6"

Area: 33 sq. ft

Counted as living area: Yes

Heated: Yes Finished: Yes Enclosed: Yes Contiguous: Yes Permitted: Yes Wet space: No Addition: No Conversion: No

### 5 Floor 1 - Dining Room

Dimensions: 10'2" x 11'7"

**Area:** 118 sq. ft

Counted as living area: Yes

Heated: Yes Finished: Yes Enclosed: Yes Contiguous: Yes Permitted: Yes Wet space: No Addition: No Conversion: No

Floor 1 - Kitchen

Dimensions: 11'4" x 11'7"

**Area:** 121 sq. ft

Counted as living area: Yes

Heated: Yes Finished: Yes Enclosed: Yes Contiguous: Yes Permitted: Yes Wet space: No Addition: No Conversion: No

### Floor 1 - Garage

Dimensions: 16'10" x 27'5"

Area: 380 sq. ft

Counted as living area: No

Heated: No Finished: No Enclosed: Yes Contiguous: Yes Permitted: Yes Wet space: No Addition: No Conversion: No

Heated: Yes