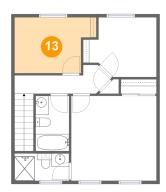

### 13 Floor 2 - Bedroom

**Dimensions:** 12'7" x 8'7"

Area: 95 sq. ft

Counted as living area: Yes

Heated: Yes Finished: Yes Enclosed: Yes Contiguous: Yes Permitted: Yes Wet space: No Addition: No Conversion: No