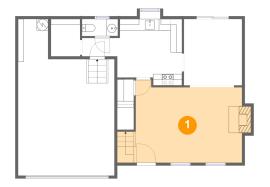

## Floor 1 - Living Room

**Dimensions:** 19'0" x 14'7"

**Area:** 274 sq. ft

Counted as living area: Yes

Heated: Yes Finished: Yes Enclosed: Yes Contiguous: Yes Permitted: Yes Wet space: No Addition: No Conversion: No