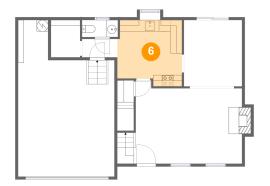

Floor 1 - Kitchen

Dimensions: 11'4" x 11'7"

**Area:** 121 sq. ft

Counted as living area: Yes

Heated: Yes Finished: Yes Enclosed: Yes Contiguous: Yes Permitted: Yes Wet space: No Addition: No Conversion: No