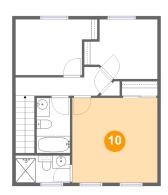

#### Floor 2 - Bedroom

**Dimensions:** 13'1" x 13'1"

**Area:** 171 sq. ft

Counted as living area: Yes

Heated: Yes Finished: Yes Enclosed: Yes Contiguous: Yes Permitted: Yes Wet space: No Addition: No Conversion: No