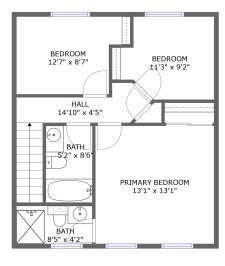

FLOOR 2

FLOOR 1

#### **Room dimensions**

Floor 2 Total sqft: 597 Living area: 597

| #  |         | Dimensions    | sqft       | Counted as living area |
|----|---------|---------------|------------|------------------------|
| 8  | Bedroom | 11'3" x 9'2"  | 88 sq. ft  | Yes                    |
| 9  | Bath    | 5'2" x 8'6"   | 44 sq. ft  | Yes                    |
| 10 | Bedroom | 13'1" x 13'1" | 171 sq. ft | Yes                    |
| 11 | Bath    | 8'5" x 4'2"   | 35 sq. ft  | Yes                    |
| 12 | Hall    | 14'10" x 4'5" | 70 sq. ft  | Yes                    |
| 13 | Bedroom | 12'7" x 8'7"  | 95 sq. ft  | Yes                    |