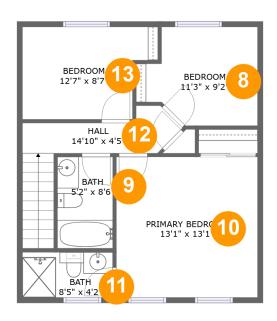

#### **Room dimensions**

Floor 2 Total sqft: 597 Living area: 597

| #  |         | Dimensions    | sqft       | Counted as living area |
|----|---------|---------------|------------|------------------------|
| 8  | Bedroom | 11'3" x 9'2"  | 88 sq. ft  | Yes                    |
| 9  | Bath    | 5'2" x 8'6"   | 44 sq. ft  | Yes                    |
| 10 | Bedroom | 13'1" x 13'1" | 171 sq. ft | Yes                    |
| 11 | Bath    | 8'5" x 4'2"   | 35 sq. ft  | Yes                    |
| 12 | Hall    | 14'10" x 4'5" | 70 sq. ft  | Yes                    |
| 13 | Bedroom | 12'7" x 8'7"  | 95 sq. ft  | Yes                    |

#### Floor 2 - Bedroom

Dimensions: 11'3" x 9'2"

Area: 88 sq. ft

Counted as living area: Yes

Finished: Yes Enclosed: Yes Contiguous: Yes Permitted: Yes Wet space: No Addition: No Conversion: No

9 Floor 2 - Bath

Dimensions: 5'2" x 8'6"

Area: 44 sq. ft

Counted as living area: Yes

Heated: Yes Finished: Yes Enclosed: Yes Contiguous: Yes Permitted: Yes Wet space: Yes Addition: No Conversion: No

#### Floor 2 - Bedroom

**Dimensions:** 13'1" x 13'1"

**Area:** 171 sq. ft

Counted as living area: Yes

Heated: Yes Finished: Yes Enclosed: Yes Contiguous: Yes Permitted: Yes Wet space: No Addition: No Conversion: No

#### Floor 2 - Bath

**Dimensions:** 8'5" x 4'2"

Area: 35 sq. ft

Counted as living area: Yes

Heated: Yes Finished: Yes Enclosed: Yes Contiguous: Yes Permitted: Yes Wet space: Yes Addition: No Conversion: No

#### Floor 2 - Hall

Dimensions: 14'10" x 4'5"

Area: 70 sq. ft

Counted as living area: Yes

Heated: Yes Finished: Yes Enclosed: Yes Contiguous: Yes Permitted: Yes Wet space: No Addition: No Conversion: No

### 13 Floor 2 - Bedroom

**Dimensions:** 12'7" x 8'7"

Area: 95 sq. ft

Counted as living area: Yes

Heated: Yes Finished: Yes Enclosed: Yes Contiguous: Yes Permitted: Yes Wet space: No Addition: No Conversion: No