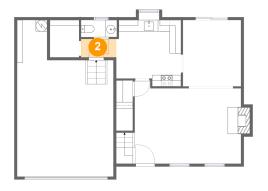

#### 2 Floor 1 - Hall

Dimensions: 6'2" x 3'2"

Area: 20 sq. ft

Counted as living area: Yes

Heated: Yes Finished: Yes Enclosed: Yes Contiguous: Yes Permitted: Yes Wet space: No Addition: No Conversion: No

3 Floor 1 - Bath