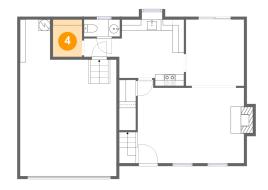

Dimensions: 6'4" x 3'0"

Area: 19 sq. ft

Counted as living area: Yes

Heated: Yes Finished: Yes Enclosed: Yes Contiguous: Yes Permitted: Yes Wet space: Yes Addition: No Conversion: No