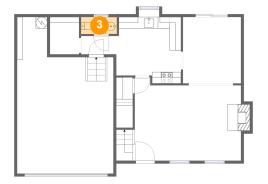

#### 2 Floor 1 - Hall

Dimensions: 6'2" x 3'2"

Area: 20 sq. ft

Counted as living area: Yes

Heated: Yes Finished: Yes Enclosed: Yes Contiguous: Yes Permitted: Yes Wet space: No Addition: No Conversion: No

3 Floor 1 - Bath

Dimensions: 6'4" x 3'0"

Area: 19 sq. ft

Counted as living area: Yes

Heated: Yes Finished: Yes Enclosed: Yes Contiguous: Yes Permitted: Yes Wet space: Yes Addition: No Conversion: No