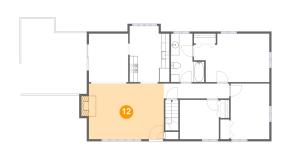

### Floor 2 - Living Room

Dimensions: 17'11" x 13'4" Area: 248 sq. ft

Counted as Living Area:

Yes

Heated: Yes Finished: Yes Enclosed: Yes **Contiguous:** 

Yes

Permitted: Yes Wet Space: No Addition: No Conversion: No