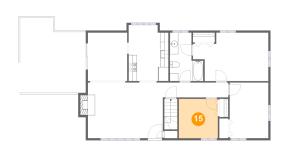

### <sup>15</sup> Floor 2 - Bedroom

**Dimensions:** 9'4" x 9'5"

Area: 88 sq. ft

**Counted as Living Area:** 

Yes

Heated: Yes Finished: Yes Enclosed: Yes Contiguous:

Yes

Permitted: Yes Wet Space: No Addition: No Conversion: No