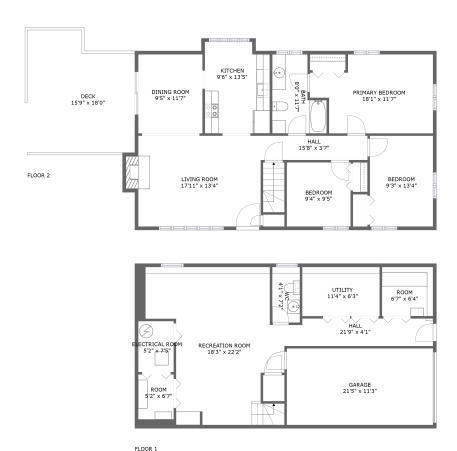

#### **Room Dimensions**

Floor 1 Total sqft: 1068 Living area: 680

| # | Room name       | Dimensions    | Area (sqft) | Counted as Living Area |
|---|-----------------|---------------|-------------|------------------------|
| 1 | Wc              | 4'1" x 7'2"   | 33 sq. ft   | Yes                    |
| 2 | Electrical Room | 5'2" x 7'5"   | 39 sq. ft   | No                     |
| 3 | Garage          | 21'5" x 11'3" | 241 sq. ft  | No                     |
| 4 | Utility         | 11'4" x 6'3"  | 82 sq. ft   | No                     |
| 5 | Room            | 5'2" x 6'7"   | 34 sq. ft   | Yes                    |
| 6 | Room            | 6'7" x 6'4"   | 54 sq. ft   | Yes                    |
| 7 | Recreation Room | 18'3" x 22'2" | 368 sq. ft  | Yes                    |
| 8 | Hall            | 21'9" x 4'1"  | 86 sq. ft   | Yes                    |

#### **Room Dimensions**

Floor 2 Total sqft: 1442 Living area: 1174

| #  | Room name       | Dimensions     | Area (sqft) | Counted as Living Area |
|----|-----------------|----------------|-------------|------------------------|
| 9  | Bedroom         | 9'3" x 13'4"   | 123 sq. ft  | Yes                    |
| 10 | Dining Room     | 9'5" x 11'7"   | 109 sq. ft  | Yes                    |
| 11 | Kitchen         | 9'6" x 13'5"   | 123 sq. ft  | Yes                    |
| 12 | Living Room     | 17'11" x 13'4" | 248 sq. ft  | Yes                    |
| 13 | Bath            | 8'0" x 11'7"   | 74 sq. ft   | Yes                    |
| 14 | Deck            | 15'9" x 18'0"  | 257 sq. ft  | No                     |
| 15 | Bedroom         | 9'4" x 9'5"    | 88 sq. ft   | Yes                    |
| 16 | Primary Bedroom | 18'1" x 11'7"  | 180 sq. ft  | Yes                    |
| 17 | Hall            | 15'8" x 3'7"   | 56 sq. ft   | Yes                    |