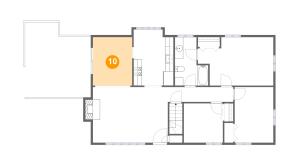

### Floor 2 - Dining Room

**Dimensions:** 9'5" x 11'7"

**Area:** 109 sq. ft

**Counted as Living Area:** 

Yes

Heated: Yes Finished: Yes Enclosed: Yes Contiguous:

Yes

Permitted: Yes Wet Space: No Addition: No Conversion: No