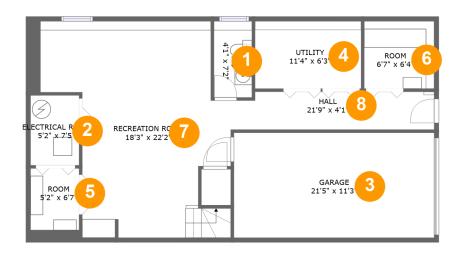

#### **Room Dimensions**

Floor 1 Total sqft: 1068 Living area: 680

| # | Room name       | Dimensions    | Area (sqft) | Counted as Living Area |
|---|-----------------|---------------|-------------|------------------------|
| 1 | Wc              | 4'1" x 7'2"   | 33 sq. ft   | Yes                    |
| 2 | Electrical Room | 5'2" x 7'5"   | 39 sq. ft   | No                     |
| 3 | Garage          | 21'5" x 11'3" | 241 sq. ft  | No                     |
| 4 | Utility         | 11'4" x 6'3"  | 82 sq. ft   | No                     |
| 5 | Room            | 5'2" x 6'7"   | 34 sq. ft   | Yes                    |
| 6 | Room            | 6'7" x 6'4"   | 54 sq. ft   | Yes                    |
| 7 | Recreation Room | 18'3" x 22'2" | 368 sq. ft  | Yes                    |
| 8 | Hall            | 21'9" x 4'1"  | 86 sq. ft   | Yes                    |