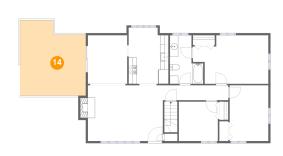

### Floor 2 - Deck

Dimensions: 15'9" x 18'0"

**Area:** 257 sq. ft

Counted as Living Area: No

Finished: Yes Enclosed: No Contiguous: Yes Permitted: Yes Wet Space: No Addition: No Conversion: No

Heated: No