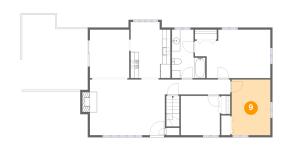

#### Floor 1 - Hall

Dimensions: 21'9" x 4'1"

Area: 86 sq. ft

Counted as Living Area:

Yes

Heated: Yes Finished: Yes Enclosed: Yes Contiguous: Yes

**Dimensions**: 9'3" x 13'4" **Area**: 123 sq. ft

Counted as Living Area:

Yes

Heated: Yes Finished: Yes Enclosed: Yes Contiguous:

Yes

Permitted: Yes Wet Space: No Addition: No Conversion: No