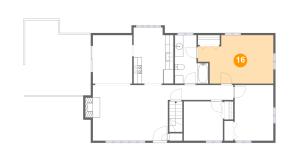

### 16 Floor 2 - Primary Bedroom

Dimensions: 18'1" x 11'7"

**Area:** 180 sq. ft

Counted as Living Area:

Yes

Heated: Yes Finished: Yes Enclosed: Yes Contiguous:

Yes

Permitted: Yes Wet Space: No Addition: No Conversion: No