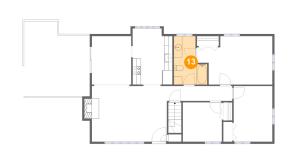

#### Floor 2 - Kitchen

Dimensions: 9'6" x 13'5"

**Area:** 123 sq. ft

Counted as Living Area:

Yes

Heated: Yes Finished: Yes Enclosed: Yes Contiguous: Yes