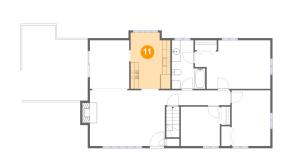

#### Floor 2 - Kitchen

Dimensions: 9'6" x 13'5"

**Area:** 123 sq. ft

Counted as Living Area:

Yes

Heated: Yes Finished: Yes Enclosed: Yes Contiguous: Yes