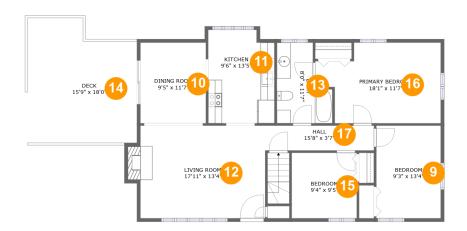

#### **Room Dimensions**

Floor 2 Total sqft: 1442 Living area: 1174

| #  | Room name       | Dimensions     | Area (sqft) | Counted as Living Area |
|----|-----------------|----------------|-------------|------------------------|
| 9  | Bedroom         | 9'3" x 13'4"   | 123 sq. ft  | Yes                    |
| 10 | Dining Room     | 9'5" x 11'7"   | 109 sq. ft  | Yes                    |
| 11 | Kitchen         | 9'6" x 13'5"   | 123 sq. ft  | Yes                    |
| 12 | Living Room     | 17'11" x 13'4" | 248 sq. ft  | Yes                    |
| 13 | Bath            | 8'0" x 11'7"   | 74 sq. ft   | Yes                    |
| 14 | Deck            | 15'9" x 18'0"  | 257 sq. ft  | No                     |
| 15 | Bedroom         | 9'4" x 9'5"    | 88 sq. ft   | Yes                    |
| 16 | Primary Bedroom | 18'1" x 11'7"  | 180 sq. ft  | Yes                    |
| 17 | Hall            | 15'8" x 3'7"   | 56 sq. ft   | Yes                    |