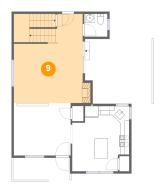

## 6 Floor 2 - Patio

Dimensions: 14'9" x 14'3"

**Area:** 207 sq. ft

Counted as living area: No

Heated: No Finished: Yes Enclosed: No Contiguous: Yes Permitted: Yes Wet space: No Addition: No Conversion: No