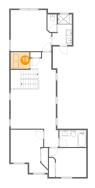

# Ploor 3 - Hall

Dimensions: 4'9" x 6'2" Area: 29 sq. ft

Counted as living area: Yes

Heated: Yes Finished: Yes Enclosed: Yes Contiguous: Yes Permitted: Yes Wet space: No Addition: No Conversion: No