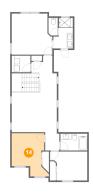

# 6 Floor 3 - Family Room

**Dimensions**: 15'3" x 13'3"

Area: 202 sq. ft

Counted as living area: Yes

Heated: Yes Finished: Yes Enclosed: Yes Contiguous: Yes Permitted: Yes Wet space: No Addition: No Conversion: No