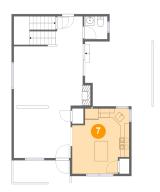

### Floor 3 - Bath

Dimensions: 6'7" x 10'4"

Area: 57 sq. ft

Counted as living area: Yes

Heated: Yes Finished: Yes Enclosed: Yes Contiguous: Yes Permitted: Yes Wet space: Yes Addition: No Conversion: No