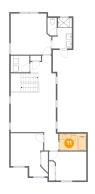

# <sup>10</sup> Floor 3 - WC

Dimensions: 3'1" x 6'0"

Area: 18 sq. ft

Counted as living area: Yes

Heated: Yes Finished: Yes Enclosed: Yes Contiguous: Yes Permitted: Yes Wet space: Yes Addition: No Conversion: No