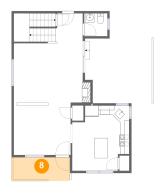

### Floor 2 - WC

Dimensions: 5'1" x 5'1"

Area: 26 sq. ft

Counted as living area: Yes

Heated: Yes Finished: Yes Enclosed: Yes Contiguous: Yes Permitted: Yes Wet space: Yes Addition: No Conversion: No