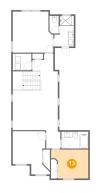

# Floor 2 - Living Room

**Dimensions**: 15'3" x 19'8"

Area: 302 sq. ft

Counted as living area: Yes

Heated: Yes Finished: Yes Enclosed: Yes Contiguous: Yes Permitted: Yes Wet space: No Addition: No Conversion: No