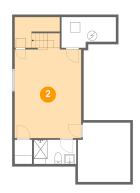

## 2 Floor 1 - Room

Dimensions: 13'6" x 18'5"

Area: 303 sq. ft

Counted as living area: Yes

Heated: Yes Finished: Yes Enclosed: Yes Contiguous: Yes Permitted: Yes Wet space: No Addition: No Conversion: No