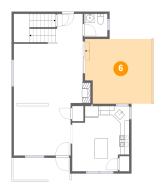

# 6 Floor 3 - Family Room

**Dimensions**: 15'3" x 13'3"

Area: 202 sq. ft

Counted as living area: Yes

Heated: Yes Finished: Yes Enclosed: Yes Contiguous: Yes Permitted: Yes Wet space: No Addition: No Conversion: No