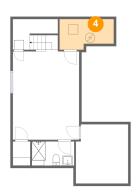

#### 4 Floor 3 - Bedroom

Dimensions: 10'11" x 14'6"

Area: 135 sq. ft

Counted as living area: Yes

Heated: Yes Finished: Yes Enclosed: Yes Contiguous: Yes Permitted: Yes Wet space: No Addition: No Conversion: No