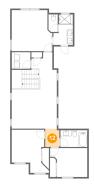

### Floor 2 - WC

Dimensions: 5'1" x 5'1"

Area: 26 sq. ft

Counted as living area: Yes

Heated: Yes Finished: Yes Enclosed: Yes Contiguous: Yes Permitted: Yes Wet space: Yes Addition: No Conversion: No