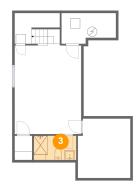

## 3 Floor 1 - Bath

**Dimensions:** 8'8" x 4'11"

Area: 43 sq. ft

Counted as living area: Yes

Heated: Yes Finished: Yes Enclosed: Yes Contiguous: Yes Permitted: Yes Wet space: Yes Addition: No Conversion: No