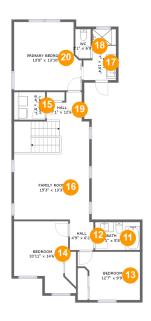

#### **Room dimensions**

Floor 3 Total sqft: 1107 Living area: 1107

| #  |                 | Dimensions     | sqft       | Counted as living area |
|----|-----------------|----------------|------------|------------------------|
| 11 | Bath            | 9'1" x 5'8"    | 52 sq. ft  | Yes                    |
| 12 | Hall            | 4'9" x 6'2"    | 29 sq. ft  | Yes                    |
| 13 | Bedroom         | 12'7" x 9'9"   | 108 sq. ft | Yes                    |
| 14 | Bedroom         | 10'11" x 14'6" | 135 sq. ft | Yes                    |
| 15 | Laundry         | 6'4" x 5'7"    | 35 sq. ft  | Yes                    |
| 16 | Family Room     | 15'3" x 13'3"  | 202 sq. ft | Yes                    |
| 17 | Bath            | 6'7" x 10'4"   | 57 sq. ft  | Yes                    |
| 18 | wc              | 3'1" x 6'0"    | 18 sq. ft  | Yes                    |
| 19 | Hall            | 7'1" x 12'6"   | 134 sq. ft | Yes                    |
| 20 | Primary Bedroom | 13'8" x 13'10" | 178 sq. ft | Yes                    |