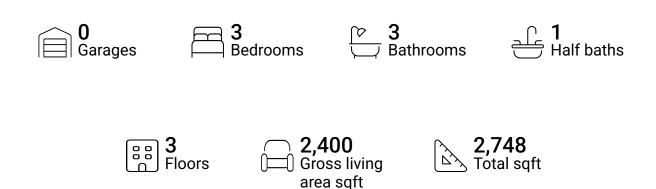

### **Property summary**







#### **Room dimensions**

Floor 1 Total sqft: 632 Living area: 558

| # |                 | Dimensions    | sqft       | Counted as living area |
|---|-----------------|---------------|------------|------------------------|
| 1 | Room            | 10'8" x 12'1" | 126 sq. ft | Yes                    |
| 2 | Room            | 13'6" x 18'5" | 303 sq. ft | Yes                    |
| 3 | Bath            | 8'8" x 4'11"  | 43 sq. ft  | Yes                    |
| 4 | Electrical Room | 11'1" x 6'3"  | 62 sq. ft  | No                     |





#### **Room dimensions**

Floor 2 Total sqft: 1009 Living area: 735

| #  |             | Dimensions    | sqft       | Counted as living area |
|----|-------------|---------------|------------|------------------------|
| 5  | wc          | 5'1" x 5'1"