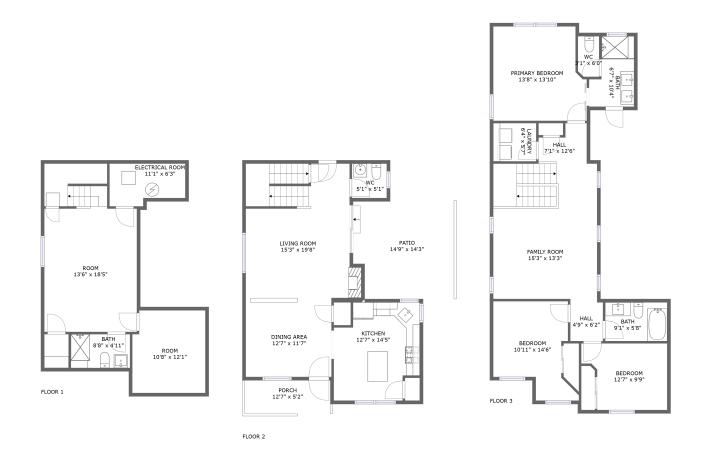

#### **Room dimensions**

Floor 1 Total sqft: 632 Living area: 558

| # |                 | Dimensions    | sqft       | Counted as living area |
|---|-----------------|---------------|------------|------------------------|
| 1 | Room            | 10'8" x 12'1" | 126 sq. ft | Yes                    |
| 2 | Room            | 13'6" x 18'5" | 303 sq. ft | Yes                    |
| 3 | Bath            | 8'8" x 4'11"  | 43 sq. ft  | Yes                    |
| 4 | Electrical Room | 11'1" x 6'3"  | 62 sq. ft  | No                     |

#### **Room dimensions**

Floor 2 Total sqft: 1009 Living area: 735

| #  |             | Dimensions    | sqft       | Counted as living area |
|----|-------------|---------------|------------|------------------------|
| 5  | wc          | 5'1" x 5'1"   | 26 sq. ft  | Yes                    |
| 6  | Patio       | 14'9" x 14'3" | 207 sq. ft | No                     |
| 7  | Kitchen     | 12'7" x 14'5" | 162 sq. ft | Yes                    |
| 8  | Porch       | 12'7" x 5'2"  | 67 sq. ft  | No                     |
| 9  | Living Room | 15'3" x 19'8" | 302 sq. ft | Yes                    |
| 10 | Dining Area | 12'7" x 11'7" | 145 sq. ft | Yes                    |

#### **Room dimensions**

Floor 3 Total sqft: 1107 Living area: 1107

| #  |                 | Dimensions     | sqft       | Counted as living area |
|----|-----------------|----------------|------------|------------------------|
| 11 | Bath            | 9'1" x 5'8"    | 52 sq. ft  | Yes                    |
| 12 | Hall            | 4'9" x 6'2"    | 29 sq. ft  | Yes                    |
| 13 | Bedroom         | 12'7" x 9'9"   | 108 sq. ft | Yes                    |
| 14 | Bedroom         | 10'11" x 14'6" | 135 sq. ft | Yes                    |
| 15 | Laundry         | 6'4" x 5'7"    | 35 sq. ft  | Yes                    |
| 16 | Family Room     | 15'3" x 13'3"  | 202 sq. ft | Yes                    |
| 17 | Bath            | 6'7" x 10'4"   | 57 sq. ft  | Yes                    |
| 18 | wc              | 3'1" x 6'0"    | 18 sq. ft  | Yes                    |
| 19 | Hall            | 7'1" x 12'6"   | 134 sq. ft | Yes                    |
| 20 | Primary Bedroom | 13'8" x 13'10" | 178 sq. ft | Yes                    |