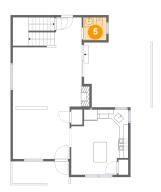

# 6 Floor 3 - Family Room

**Dimensions**: 15'3" x 13'3"

Area: 202 sq. ft

Counted as living area: Yes

Heated: Yes Finished: Yes Enclosed: Yes Contiguous: Yes Permitted: Yes Wet space: No Addition: No Conversion: No