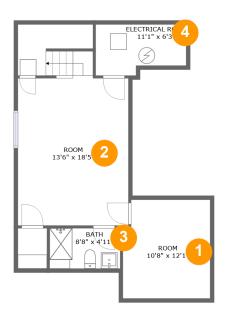

#### **Room dimensions**

Floor 1 Total sqft: 632 Living area: 558

| # |                 | Dimensions    | sqft       | Counted as living area |
|---|-----------------|---------------|------------|------------------------|
| 1 | Room            | 10'8" x 12'1" | 126 sq. ft | Yes                    |
| 2 | Room            | 13'6" x 18'5" | 303 sq. ft | Yes                    |
| 3 | Bath            | 8'8" x 4'11"  | 43 sq. ft  | Yes                    |
| 4 | Electrical Room | 11'1" x 6'3"  | 62 sq. ft  | No                     |

## 1 - Room

Dimensions: 10'8" x 12'1"

**Area:** 126 sq. ft

Counted as living area: Yes

Heated: Yes Finished: Yes Enclosed: Yes Contiguous: Yes Permitted: Yes Wet space: No Addition: No Conversion: No

## 2 Floor 1 - Room

Dimensions: 13'6" x 18'5"

Area: 303 sq. ft

Counted as living area: Yes

Heated: Yes Finished: Yes Enclosed: Yes Contiguous: Yes Permitted: Yes Wet space: No Addition: No Conversion: No

## 3 Floor 1 - Bath

**Dimensions:** 8'8" x 4'11"

Area: 43 sq. ft

Counted as living area: Yes

Heated: Yes Finished: Yes Enclosed: Yes Contiguous: Yes Permitted: Yes Wet space: Yes Addition: No Conversion: No

### Floor 1 - Electrical Room

**Dimensions:** 11'1" x 6'3"

Area: 62 sq. ft

Counted as living area: No

Heated: No Finished: No Enclosed: Yes Contiguous: Yes Permitted: Yes Wet space: No Addition: No Conversion: No