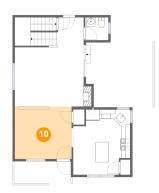

### Floor 2 - Kitchen

Dimensions: 12'7" x 14'5"

**Area:** 162 sq. ft

Counted as living area: Yes

Heated: Yes Finished: Yes Enclosed: Yes Contiguous: Yes Permitted: Yes Wet space: No Addition: No Conversion: No