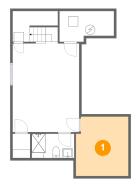

## 1 - Room

Dimensions: 10'8" x 12'1"

**Area:** 126 sq. ft

Counted as living area: Yes

Heated: Yes Finished: Yes Enclosed: Yes Contiguous: Yes Permitted: Yes Wet space: No Addition: No Conversion: No