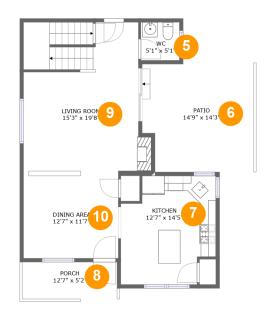

#### **Room dimensions**

Floor 2 Total sqft: 1009 Living area: 735

| #  |             | Dimensions    | sqft       | Counted as living area |
|----|-------------|---------------|------------|------------------------|
| 5  | wc          | 5'1" x 5'1"   | 26 sq. ft  | Yes                    |
| 6  | Patio       | 14'9" x 14'3" | 207 sq. ft | No                     |
| 7  | Kitchen     | 12'7" x 14'5" | 162 sq. ft | Yes                    |
| 8  | Porch       | 12'7" x 5'2"  | 67 sq. ft  | No                     |
| 9  | Living Room | 15'3" x 19'8" | 302 sq. ft | Yes                    |
| 10 | Dining Area | 12'7" x 11'7" | 145 sq. ft | Yes                    |

### Floor 2 - WC

Dimensions: 5'1" x 5'1"

Area: 26 sq. ft

Counted as living area: Yes

Heated: Yes Finished: Yes Enclosed: Yes Contiguous: Yes Permitted: Yes Wet space: Yes Addition: No Conversion: No

## 6 Floor 2 - Patio

Dimensions: 14'9" x 14'3"

**Area:** 207 sq. ft

Counted as living area: No

Heated: No Finished: Yes Enclosed: No Contiguous: Yes Permitted: Yes Wet space: No Addition: No Conversion: No

### Floor 2 - Kitchen

Dimensions: 12'7" x 14'5"

**Area:** 162 sq. ft

Counted as living area: Yes

Heated: Yes Finished: Yes Enclosed: Yes Contiguous: Yes Permitted: Yes Wet space: No Addition: No Conversion: No

#### Floor 2 - Porch

Dimensions: 12'7" x 5'2"

Area: 67 sq. ft

Counted as living area: No

Heated: No Finished: Yes Enclosed: No Contiguous: Yes Permitted: Yes Wet space: No Addition: No Conversion: No

# Floor 2 - Living Room

**Dimensions**: 15'3" x 19'8"

Area: 302 sq. ft

Counted as living area: Yes

Heated: Yes Finished: Yes Enclosed: Yes Contiguous: Yes Permitted: Yes Wet space: No Addition: No Conversion: No

# Floor 2 - Dining Area

Dimensions: 12'7" x 11'7"

**Area:** 145 sq. ft

Counted as living area: Yes

Heated: Yes Finished: Yes Enclosed: Yes Contiguous: Yes Permitted: Yes Wet space: No Addition: No Conversion: No