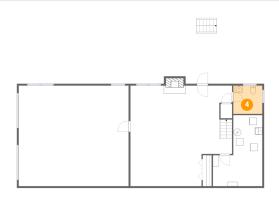

### 4 Floor 1 - Bath

Dimensions: 7'10" x 7'8"

Area: 60 sq. ft

Counted as living area: Yes

Heated: Yes Finished: Yes Enclosed: Yes Contiguous: Yes Permitted: Yes Wet space: Yes Addition: No Conversion: No