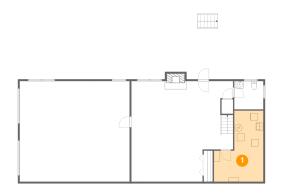

### • Floor 1 - Utility

Dimensions: 13'4" x 19'2"

Area: 197 sq. ft

Counted as living area: No

Heated: Yes Finished: No Enclosed: Yes Contiguous: Yes Permitted: Yes Wet space: No Addition: No Conversion: No