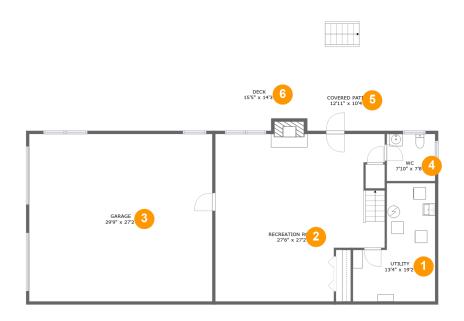

#### **Room dimensions**

Floor 1 Total sqft: 2204 Living area: 821

| # |                 | Dimensions     | sqft       | Counted as living area |
|---|-----------------|----------------|------------|------------------------|
| 1 | Utility         | 13'4" x 19'2"  | 197 sq. ft | No                     |
| 2 | Recreation Room | 27'6" x 27'2"  | 670 sq. ft | Yes                    |
| 3 | Garage          | 29'9" x 27'2"  | 808 sq. ft | No                     |
| 4 | Bath            | 7'10" x 7'8"   | 60 sq. ft  | Yes                    |
| 5 | Outdoor         | 12'11" x 10'4" | 133 sq. ft | No                     |
| 6 | Outdoor         | 15'5" x 14'3"  | 173 sq. ft | No                     |

### • Floor 1 - Utility

Dimensions: 13'4" x 19'2"

Area: 197 sq. ft

Counted as living area: No

Heated: Yes Finished: No Enclosed: Yes Contiguous: Yes Permitted: Yes Wet space: No Addition: No Conversion: No

### 2 Floor 1 - Recreation Room

Dimensions: 27'6" x 27'2"

Area: 670 sq. ft

Counted as living area: Yes

### Floor 1 - Garage

Dimensions: 29'9" x 27'2"

**Area**: 808 sq. ft

Counted as living area: No

Heated: No Finished: No Enclosed: Yes Contiguous: Yes Permitted: Yes Wet space: No Addition: No Conversion: No

### 4 Floor 1 - Bath

Dimensions: 7'10" x 7'8"

Area: 60 sq. ft

Counted as living area: Yes

Heated: Yes Finished: Yes Enclosed: Yes Contiguous: Yes Permitted: Yes Wet space: Yes Addition: No Conversion: No

### 5 Floor 1 - Outdoor

Dimensions: 12'11" x 10'4"

Area: 133 sq. ft

Counted as living area: No

### 6 Floor 1 - Outdoor

**Dimensions:** 15'5" x 14'3"

Area: 173 sq. ft

Counted as living area: No

Heated: No Finished: Yes Enclosed: No Contiguous: Yes Permitted: Yes Wet space: No Addition: No Conversion: No