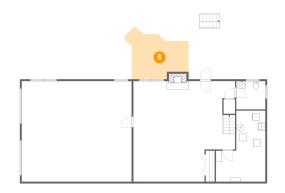

### 4 Floor 1 - Bath

Dimensions: 7'10" x 7'8"

Area: 60 sq. ft

Counted as living area: Yes

Heated: Yes Finished: Yes Enclosed: Yes Contiguous: Yes Permitted: Yes Wet space: Yes Addition: No Conversion: No