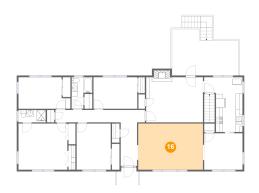

### 6 Floor 2 - Living Room

**Dimensions**: 19'1" x 13'7"

Area: 259 sq. ft

Counted as living area: Yes

Heated: Yes Finished: Yes Enclosed: Yes Contiguous: Yes Permitted: Yes Wet space: No Addition: No Conversion: No