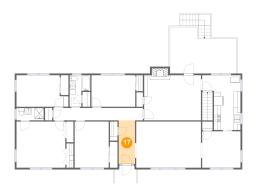

### Floor 2 - Entry

Dimensions: 4'10" x 12'10"

Area: 62 sq. ft

Counted as living area: Yes