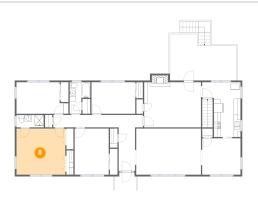

### 2 Floor 1 - Recreation Room

Dimensions: 27'6" x 27'2"

Area: 670 sq. ft

Counted as living area: Yes