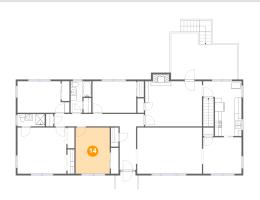

### Floor 2 - Dining Room

Dimensions: 11'4" x 10'9"

Area: 121 sq. ft

Counted as living area: Yes