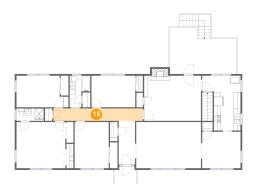

### <sup>10</sup> Floor 2 - Hall

Dimensions: 26'4" x 3'8" Area: 97 sq. ft

Counted as living area: Yes

Heated: Yes Finished: Yes Enclosed: Yes Contiguous: Yes Permitted: Yes Wet space: No Addition: No Conversion: No