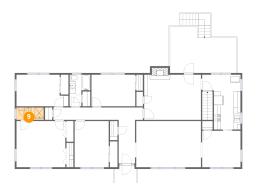

### <sup>18</sup> Floor 2 - Bedroom

**Dimensions:** 15'3" x 9'3"

**Area:** 126 sq. ft

Counted as living area: Yes

Heated: Yes Finished: Yes Enclosed: Yes Contiguous: Yes Permitted: Yes Wet space: No Addition: No Conversion: No