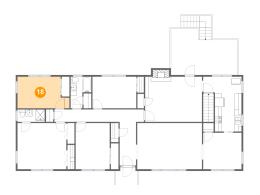

### <sup>18</sup> Floor 2 - Bedroom

**Dimensions:** 15'3" x 9'3"

**Area:** 126 sq. ft

Counted as living area: Yes

Heated: Yes Finished: Yes Enclosed: Yes Contiguous: Yes Permitted: Yes Wet space: No Addition: No Conversion: No