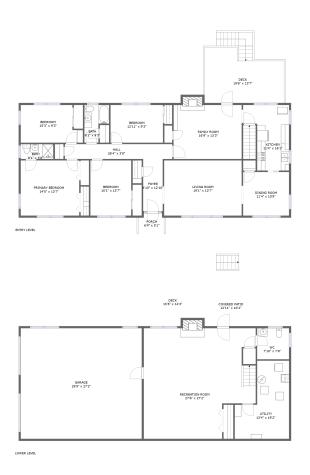

#### **Property summary**



Floors 2,703 Gross living area sqft 4,357





#### **Room dimensions**

Floor 1 Total sqft: 2204 Living area: 821

| # |                 | Dimensions     | sqft       | Counted as living area |
|---|-----------------|----------------|------------|------------------------|
| 1 | Utility         | 13'4" x 19'2"  | 197 sq. ft | No                     |
| 2 | Recreation Room | 27'6" x 27'2"  | 670 sq. ft | Yes                    |
| 3 | Garage          | 29'9" x 27'2"  | 808 sq. ft | No                     |
| 4 | Bath            | 7'10" x 7'8"   | 60 sq. ft  | Yes                    |
| 5 | Outdoor         | 12'11" x 10'4" | 133 sq. ft | No                     |
| 6 | Outdoor         | 15'5" x 14'3"  | 173 sq. ft | No                     |





#### **Room dime