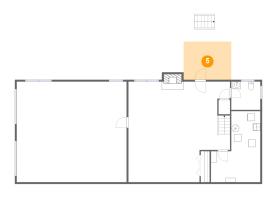

### 5 Floor 1 - Outdoor

Dimensions: 12'11" x 10'4"

Area: 133 sq. ft

Counted as living area: No