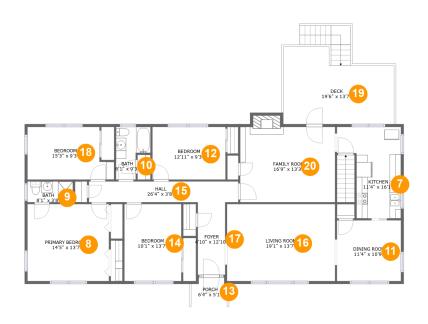

#### **Room dimensions**

Floor 2 Total sqft: 2153 Living area: 1882

| #  |             | Dimensions     | sqft       | Counted as living area |
|----|-------------|----------------|------------|------------------------|
| 7  | Kitchen     | 11'4" x 16'1"  | 143 sq. ft | Yes                    |
| 8  | Bedroom     | 14'5" x 13'7"  | 195 sq. ft | Yes                    |
| 9  | Bath        | 8'1" x 3'8"    | 30 sq. ft  | Yes                    |
| 10 | Bath        | 6'1" x 9'3"    | 44 sq. ft  | Yes                    |
| 11 | Dining Room | 11'4" x 10'9"  | 121 sq. ft | Yes                    |
| 12 | Bedroom     | 12'11" x 9'3"  | 120 sq. ft | Yes                    |
| 13 | Outdoor     | 6'4" x 5'1"    | 30 sq. ft  | No                     |
| 14 | Bedroom     | 10'1" x 13'7"  | 136 sq. ft | Yes                    |
| 15 | Hall        | 26'4" x 3'8"   | 97 sq. ft  | Yes                    |
| 16 | Living Room | 19'1" x 13'7"  | 259 sq. ft | Yes                    |
| 17 | Entry       | 4'10" x 12'10" | 62 sq. ft  | Yes                    |

| #  |             | Dimensions    | sqft       | Counted as living area |
|----|-------------|---------------|------------|------------------------|
| 18 | Bedroom     | 15'3" x 9'3"  | 126 sq. ft | Yes                    |
| 19 | Outdoor     | 19'6" x 13'7" | 229 sq. ft | No                     |
| 20 | Living Room | 16'9" x 13'3" | 232 sq. ft | Yes                    |

#### Floor 2 - Kitchen

Dimensions: 11'4" x 16'1"

Area: 143 sq. ft

Counted as living area: Yes

Heated: Yes Finished: Yes Enclosed: Yes Contiguous: Yes Permitted: Yes Wet space: No Addition: No Conversion: No

#### Floor 2 - Bedroom

Dimensions: 14'5" x 13'7"

Area: 195 sq. ft

Counted as living area: Yes

9 Floor 2 - Bath

Dimensions: 8'1" x 3'8"

Area: 30 sq. ft

Counted as living area: Yes

#### Floor 2 - Bath

Dimensions: 6'1" x 9'3"

Area: 44 sq. ft

Counted as living area: Yes

Heated: Yes Finished: Yes Enclosed: Yes Contiguous: Yes Permitted: Yes Wet space: Yes Addition: No Conversion: No

### Floor 2 - Dining Room

Dimensions: 11'4" x 10'9"

Area: 121 sq. ft

Counted as living area: Yes

### Ploor 2 - Bedroom

**Dimensions**: 12'11" x 9'3" **Area**: 120 sg. ft

Counted as living area: Yes

Heated: Yes Finished: Yes Enclosed: Yes Contiguous: Yes Permitted: Yes Wet space: No Addition: No Conversion: No

### 13 Floor 2 - Outdoor

Dimensions: 6'4" x 5'1"

Area: 30 sq. ft

Counted as living area: No

Heated: No Finished: Yes Enclosed: No Contiguous: Yes Permitted: Yes Wet space: No Addition: No Conversion: No

### 4 Floor 2 - Bedroom

Dimensions: 10'1" x 13'7"

Area: 136 sq. ft

Counted as living area: Yes

### <sup>10</sup> Floor 2 - Hall

Dimensions: 26'4" x 3'8" Area: 97 sq. ft

Counted as living area: Yes

Heated: Yes Finished: Yes Enclosed: Yes Contiguous: Yes Permitted: Yes Wet space: No Addition: No Conversion: No

### 6 Floor 2 - Living Room

**Dimensions**: 19'1" x 13'7"

Area: 259 sq. ft

Counted as living area: Yes

Heated: Yes Finished: Yes Enclosed: Yes Contiguous: Yes Permitted: Yes Wet space: No Addition: No Conversion: No

### Floor 2 - Entry

Dimensions: 4'10" x 12'10"

Area: 62 sq. ft

Counted as living area: Yes

### <sup>18</sup> Floor 2 - Bedroom

**Dimensions:** 15'3" x 9'3"

**Area:** 126 sq. ft

Counted as living area: Yes

Heated: Yes Finished: Yes Enclosed: Yes Contiguous: Yes Permitted: Yes Wet space: No Addition: No Conversion: No

### Floor 2 - Outdoor

**Dimensions**: 19'6" x 13'7"

Area: 229 sq. ft

Counted as living area: No

Heated: No Finished: Yes Enclosed: No Contiguous: Yes Permitted: Yes Wet space: No Addition: No Conversion: No

### Floor 2 - Living Room

Dimensions: 16'9" x 13'3"

Area: 232 sq. ft

Counted as living area: Yes