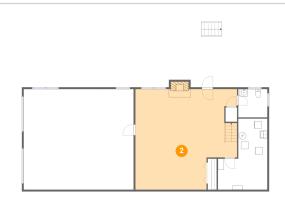

### 2 Floor 1 - Recreation Room

Dimensions: 27'6" x 27'2"

Area: 670 sq. ft

Counted as living area: Yes