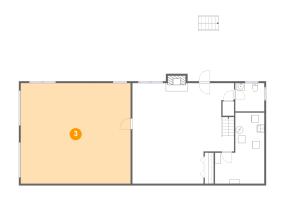

### Floor 1 - Garage

Dimensions: 29'9" x 27'2"

**Area**: 808 sq. ft

Counted as living area: No

Heated: No Finished: No Enclosed: Yes Contiguous: Yes Permitted: Yes Wet space: No Addition: No Conversion: No