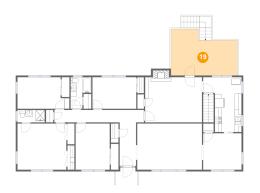

### <sup>10</sup> Floor 2 - Hall

Dimensions: 26'4" x 3'8" Area: 97 sq. ft

Counted as living area: Yes

Heated: Yes Finished: Yes Enclosed: Yes Contiguous: Yes Permitted: Yes Wet space: No Addition: No Conversion: No