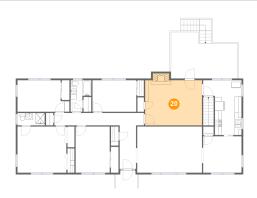

### Floor 2 - Outdoor

**Dimensions**: 19'6" x 13'7"

Area: 229 sq. ft

Counted as living area: No

Heated: No Finished: Yes Enclosed: No Contiguous: Yes Permitted: Yes Wet space: No Addition: No Conversion: No