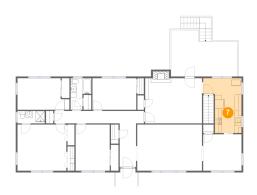

### Floor 2 - Entry

Dimensions: 4'10" x 12'10"

Area: 62 sq. ft

Counted as living area: Yes