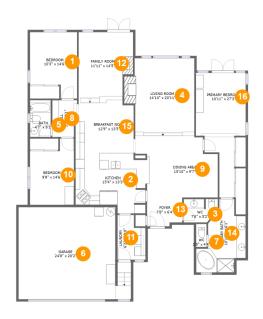

#### **Room Dimensions**

Floor 1 Total sqft: 2477 Living area: 1993

| #  | Room name   | Dimensions      | Area (sqft) | Counted as Living Area |
|----|-------------|-----------------|-------------|------------------------|
| 1  | Bedroom     | 10'3" x 14'6"   | 130 sq. ft  | Yes                    |
| 2  | Kitchen     | 15'4" x 13'3"   | 173 sq. ft  | Yes                    |
| 3  | Wc          | 7'6" x 5'2"     | 34 sq. ft   | Yes                    |
| 4  | Living Room | 14'10" x 20'11" | 293 sq. ft  | Yes                    |
| 5  | Bath        | 4'7" x 8'1"     | 37 sq. ft   | Yes                    |
| 6  | Garage      | 24'8" x 20'2"   | 453 sq. ft  | No                     |
| 7  | Wc          | 2'3" x 4'4"     | 12 sq. ft   | Yes                    |
| 8  | Hall        | 5'5" x 8'1"     | 41 sq. ft   | Yes                    |
| 9  | Dining Area | 15'10" x 9'7"   | 150 sq. ft  | Yes                    |
| 10 | Bedroom     | 9'8" x 14'6"    | 122 sq. ft  | Yes                    |
| 11 | Laundry     | 6'2" x 9'10"    | 53 sq. ft   | Yes                    |

| #  | Room name       | Dimensions     | Area (sqft) | Counted as Living Area |
|----|-----------------|----------------|-------------|------------------------|
| 12 | Family Room     | 11'11" x 14'5" | 158 sq. ft  | Yes                    |
| 13 | Foyer           | 7'8" x 6'4"    | 46 sq. ft   | Yes                    |
| 14 | Primary Bath    | 10'10" x 16'1" | 119 sq. ft  | Yes                    |
| 15 | Breakfast Nook  | 12'9" x 13'5"  | 156 sq. ft  | Yes                    |
| 16 | Primary Bedroom | 10'11" x 27'3" | 209 sq. ft  | Yes                    |