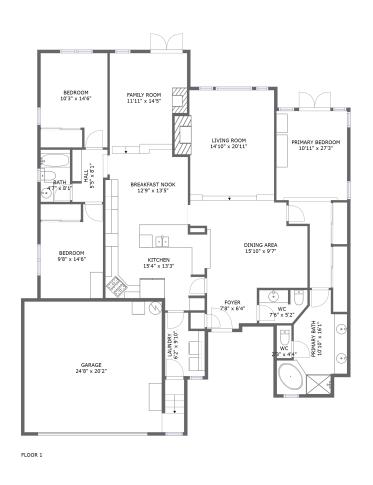

#### **Room Dimensions**

Floor 1 Total sqft: 2477 Living area: 1993

| #  | Room name   | Dimensions      | Area (sqft) | Counted as Living Area |
|----|-------------|-----------------|-------------|------------------------|
| 1  | Bedroom     | 10'3" x 14'6"   | 130 sq. ft  | Yes                    |
| 2  | Kitchen     | 15'4" x 13'3"   | 173 sq. ft  | Yes                    |
| 3  | Wc          | 7'6" x 5'2"     | 34 sq. ft   | Yes                    |
| 4  | Living Room | 14'10" x 20'11" | 293 sq. ft  | Yes                    |
| 5  | Bath        | 4'7" x 8'1"     | 37 sq. ft   | Yes                    |
| 6  | Garage      | 24'8" x 20'2"   | 453 sq. ft  | No                     |
| 7  | Wc          | 2'3" x 4'4"     | 12 sq. ft   | Yes                    |
| 8  | Hall        | 5'5" x 8'1"     | 41 sq. ft   | Yes                    |
| 9  | Dining Area | 15'10" x 9'7"   | 150 sq. ft  | Yes                    |
| 10 | Bedroom     | 9'8" x 14'6"    | 122 sq. ft  | Yes                    |
| 11 | Laundry     | 6'2" x 9'10"    | 53 sq. ft   | Yes                    |

| #  | Room name       | Dimensions     | Area (sqft) | Counted as Living Area |
|----|-----------------|----------------|-------------|------------------------|
| 12 | Family Room     | 11'11" x 14'5" | 158 sq. ft  | Yes                    |
| 13 | Foyer           | 7'8" x 6'4"    | 46 sq. ft   | Yes                    |
| 14 | Primary Bath    | 10'10" x 16'1" | 119 sq. ft  | Yes                    |
| 15 | Breakfast Nook  | 12'9" x 13'5"  | 156 sq. ft  | Yes                    |
| 16 | Primary Bedroom | 10'11" x 27'3" | 209 sq. ft  | Yes                    |