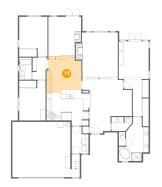

## Floor 1 - Primary Bath

**Dimensions:** 10'10" x 16'1"

**Area:** 119 sq. ft

Counted as Living Area:

Yes

Heated: Yes Finished: Yes Enclosed: Yes Contiguous:

Yes

Permitted: Yes Wet Space: Yes Addition: No Conversion: No