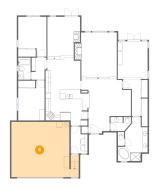

# 6 Floor 1 - Garage

Dimensions: 24'8" x 20'2"

**Area:** 453 sq. ft

Counted as Living Area: No

Heated: No Finished: No Enclosed: Yes Contiguous: Yes Permitted: Yes Wet Space: No Addition: No Conversion: No