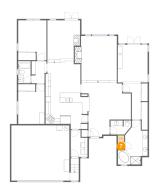

## Floor 1 - Laundry

**Dimensions:** 6'2" x 9'10"

Area: 53 sq. ft

Counted as Living Area:

Yes

Heated: Yes Finished: Yes Enclosed: Yes Contiguous: Yes

Permitted: Yes Wet Space: No Addition: No Conversion: No