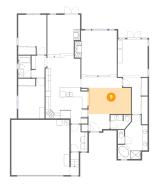

# 12 Floor 1 - Family Room

**Dimensions:** 11'11" x 14'5" **Area:** 158 sq. ft

Counted as Living Area:

Yes

Heated: Yes Finished: Yes Enclosed: Yes Contiguous:

Yes

Permitted: Yes Wet Space: No Addition: No Conversion: No