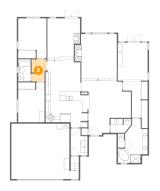

## Floor 1 - Bedroom

Dimensions: 10'3" x 14'6" **Area:** 130 sq. ft Counted as Living Area:

Yes

Heated: Yes Finished: Yes Enclosed: Yes Contiguous:

Yes

Permitted: Yes Wet Space: No Addition: No Conversion: No