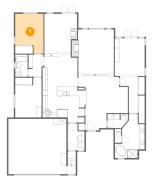

## Floor 1 - Bedroom

Dimensions: 10'3" x 14'6" **Area:** 130 sq. ft Counted as Living Area:

Yes

Heated: Yes Finished: Yes Enclosed: Yes Contiguous:

Yes

Permitted: Yes Wet Space: No Addition: No Conversion: No