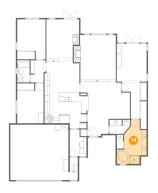

## Floor 1 - Laundry

**Dimensions:** 6'2" x 9'10"

Area: 53 sq. ft

Counted as Living Area:

Yes

Heated: Yes Finished: Yes Enclosed: Yes Contiguous: Yes

Permitted: Yes Wet Space: No Addition: No Conversion: No