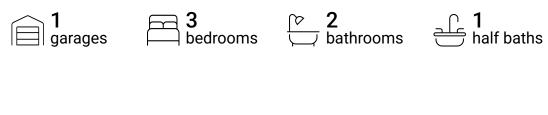

#### **Property Summary**







#### **Room Dimensions**

Floor 1 Total sqft: 2477 Living area: 1993

| #  | Room name   | Dimensions      | Area (sqft) | Counted as Living Area |
|----|-------------|-----------------|-------------|------------------------|
| 1  | Bedroom     | 10'3" x 14'6"   | 130 sq. ft  | Yes                    |
| 2  | Kitchen     | 15'4" x 13'3"   | 173 sq. ft  | Yes                    |
| 3  | Wc          | 7'6" x 5'2"     | 34 sq. ft   | Yes                    |
| 4  | Living Room | 14'10" x 20'11" | 293 sq. ft  | Yes                    |
| 5  | Bath        | 4'7" x 8'1"     | 37 sq. ft   | Yes                    |
| 6  | Garage      | 24'8" x 20'2"   | 453 sq. ft  | No                     |
| 7  | Wc          | 2'3" x 4'4"     | 12 sq. ft   | Yes                    |
| 8  | Hall        | 5