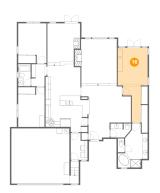

## ⑯ **Floor 1 -** Primary Bedroom

Dimensions: 10'11" x 27'3" Area: 209 sq. ft

Counted as Living Area:

Yes

Heated: Yes Finished: Yes Enclosed: Yes Contiguous:

Yes

Permitted: Yes Wet Space: No Addition: No Conversion: No.