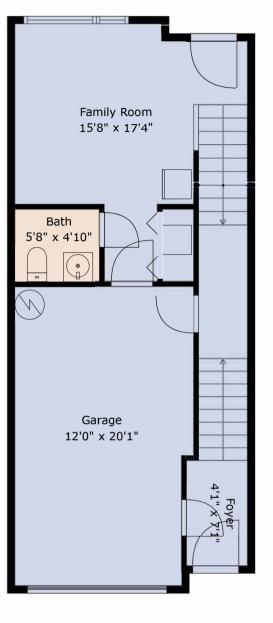

## Estimated areas

FLOOR 1: 386 sq. ft FLOOR 2: 684 sq. ft FLOOR 3: 707 sq. ft Total: 1777 sq. ft Sizes And Dimensions May Have a Slight Variation From Actual Sizes. E&o Insured.