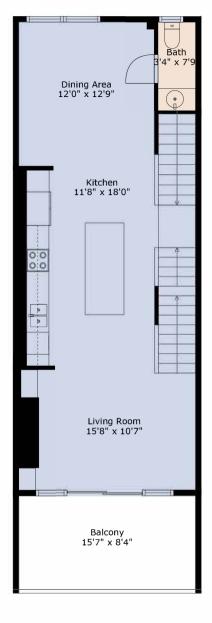

## Estimated areas

FLOOR 1: 386 sq. ft FLOOR 2: 684 sq. ft FLOOR 3: 707 sq. ft Total: 1777 sq. ft

Sizes And Dimensions May Have a Slight Variation From Actual Sizes. E&o Insured.