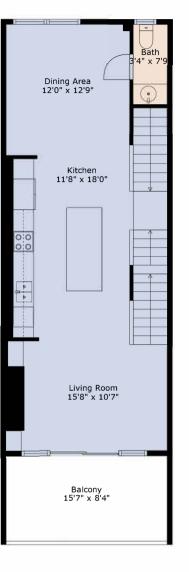

## Estimated areas

FLOOR 1: 386 sq. ft FLOOR 2: 684 sq. ft FLOOR 3: 707 sq. ft Total: 1777 sq. ft Sizes And Dimensions May Have a Slight Variation From Actual Sizes. E&o Insured.