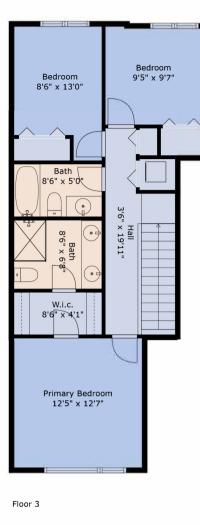

## Estimated areas

FLOOR 1: 386 sq. ft FLOOR 2: 684 sq. ft FLOOR 3: 707 sq. ft Total: 1777 sq. ft Sizes And Dimensions May Have a Slight Variation From Actual Sizes. E&o Insured.

N