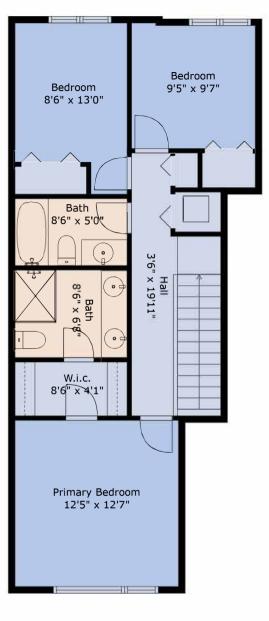

## Estimated areas

FLOOR 1: 386 sq. ft FLOOR 2: 684 sq. ft FLOOR 3: 707 sq. ft Total: 1777 sq. ft Sizes And Dimensions May Have a Slight Variation From Actual Sizes. E&o Insured.