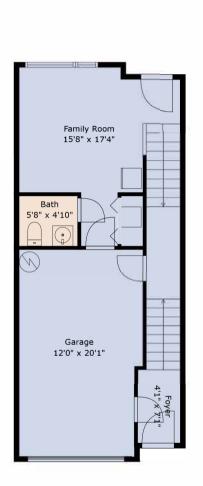

Floor 1

Floor 2

## Estimated areas

FLOOR 1: 386 sq. ft FLOOR 2: 684 sq. ft FLOOR 3: 707 sq. ft Total: 1777 sq. ft

Sizes And Dimensions May Have a Slight Variation From Actual Sizes. E&o Insured.