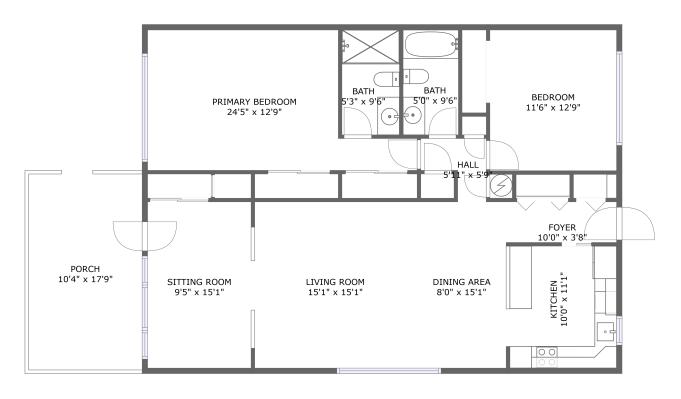

#### **Room Dimensions**

Floor 1 Total sqft: 1489 Living area: 1306

| #  | Room name       | Dimensions    | Area (sqft) | Counted as Living Area |
|----|-----------------|---------------|-------------|------------------------|
| 1  | Sitting Room    | 9'5" x 15'1"  | 141 sq. ft  | Yes                    |
| 2  | Living Room     | 15'1" x 15'1" | 226 sq. ft  | Yes                    |
| 3  | Bath            | 5'0" x 9'6"   | 48 sq. ft   | Yes                    |
| 4  | Primary Bedroom | 24'5" x 12'9" | 241 sq. ft  | Yes                    |
| 5  | Foyer           | 10'0" x 3'8"  | 37 sq. ft   | Yes                    |
| 6  | Dining Area     | 8'0" x 15'1"  | 122 sq. ft  | Yes                    |
| 7  | Kitchen         | 10'0" x 11'1" | 110 sq. ft  | Yes                    |
| 8  | Bath            | 5'3" x 9'6"   | 50 sq. ft   | Yes                    |
| 9  | Hall            | 5'11" x 5'9"  | 24 sq. ft   | Yes                    |
| 10 | Bedroom         | 11'6" x 12'9" | 147 sq. ft  | Yes                    |
| 11 | Porch           | 10'4" x 17'9" | 183 sq. ft  | No                     |