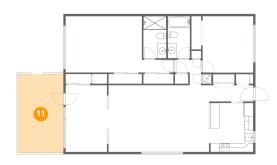

#### **Room Dimensions**

Floor 1 Total sqft: 1489 Living area: 1306

| #  | Room name       | Dimensions    | Area (sqft) | Counted as Living Area |
|----|-----------------|---------------|-------------|------------------------|
| 1  | Sitting Room    | 9'5" x 15'1"  | 141 sq. ft  | Yes                    |
| 2  | Living Room     | 15'1" x 15'1" | 226 sq. ft  | Yes                    |
| 3  | Bath            | 5'0" x 9'6"   | 48 sq. ft   | Yes                    |
| 4  | Primary Bedroom | 24'5" x 12'9" | 241 sq. ft  | Yes                    |
| 5  | Foyer           | 10'0" x 3'8"  | 37 sq. ft   | Yes                    |
| 6  | Dining Area     | 8'0" x 15'1"  | 122 sq. ft  | Yes                    |
| 7  | Kitchen         | 10'0" x 11'1" | 110 sq. ft  | Yes                    |
| 8  | Bath            | 5'3" x 9'6"   | 50 sq. ft   | Yes                    |
| 9  | Hall            | 5'11" x 5'9"  | 24 sq. ft   | Yes                    |
| 10 | Bedroom         | 11'6" x 12'9" | 147 sq. ft  | Yes                    |
| 11 | Porch           | 10'4" x 17'9" | 183 sq. ft  | No                     |

## Floor 1 - Porch

Dimensions: 10'4" x 17'9"

Area: 183 sq. ft

Counted as Living Area: No

Finished: Yes Enclosed: No Contiguous: Yes Permitted: Yes Wet Space: No Addition: No