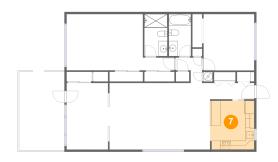

### Floor 1 - Kitchen

Dimensions: 10'0" x 11'1"

Area: 110 sq. ft

Counted as Living Area:

Yes

Heated: Yes Finished: Yes Enclosed: Yes Contiguous:

Yes

Permitted: Yes Wet Space: No Addition: No Conversion: No.