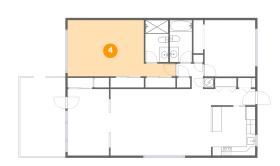

## 4 Floor 1 - Primary Bedroom

**Dimensions**: 24'5" x 12'9"

**Area:** 241 sq. ft

Counted as Living Area:

Yes

Heated: Yes Finished: Yes Enclosed: Yes Contiguous:

Yes

Permitted: Yes Wet Space: No Addition: No Conversion: No