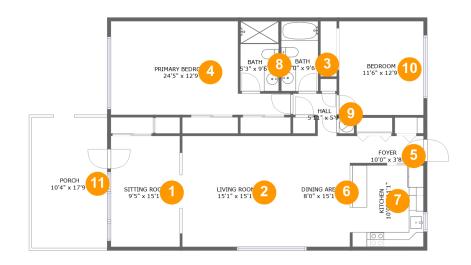

#### **Room Dimensions**

Floor 1 Total sqft: 1489 Living area: 1306

| #  | Room name       | Dimensions    | Area (sqft) | Counted as Living Area |
|----|-----------------|---------------|-------------|------------------------|
| 1  | Sitting Room    | 9'5" x 15'1"  | 141 sq. ft  | Yes                    |
| 2  | Living Room     | 15'1" x 15'1" | 226 sq. ft  | Yes                    |
| 3  | Bath            | 5'0" x 9'6"   | 48 sq. ft   | Yes                    |
| 4  | Primary Bedroom | 24'5" x 12'9" | 241 sq. ft  | Yes                    |
| 5  | Foyer           | 10'0" x 3'8"  | 37 sq. ft   | Yes                    |
| 6  | Dining Area     | 8'0" x 15'1"  | 122 sq. ft  | Yes                    |
| 7  | Kitchen         | 10'0" x 11'1" | 110 sq. ft  | Yes                    |
| 8  | Bath            | 5'3" x 9'6"   | 50 sq. ft   | Yes                    |
| 9  | Hall            | 5'11" x 5'9"  | 24 sq. ft   | Yes                    |
| 10 | Bedroom         | 11'6" x 12'9" | 147 sq. ft  | Yes                    |
| 11 | Porch           | 10'4" x 17'9" | 183 sq. ft  | No                     |