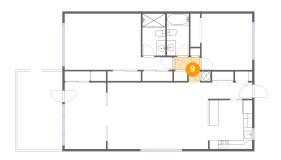

### Floor 1 - Bath

Dimensions: 5'3" x 9'6"

Area: 50 sq. ft

Counted as Living Area:

Yes

Heated: Yes Finished: Yes Enclosed: Yes Contiguous:

Yes Permitted: Yes Wet Space: Yes Addition: No Conversion: No

**Dimensions:** 5'11" x 5'9" Area: 24 sq. ft

Counted as Living Area:

Yes

Heated: Yes Finished: Yes Enclosed: Yes **Contiguous:** 

Yes

Permitted: Yes Wet Space: No Addition: No Conversion: No