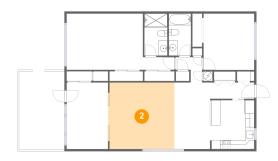

## 4 Floor 1 - Primary Bedroom

**Dimensions**: 24'5" x 12'9"

**Area:** 241 sq. ft

Counted as Living Area:

Yes

Heated: Yes Finished: Yes Enclosed: Yes Contiguous:

Yes

Permitted: Yes Wet Space: No Addition: No Conversion: No