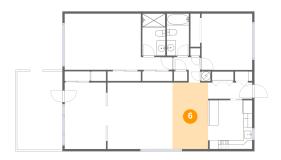

# Floor 1 - Dining Area

Dimensions: 8'0" x 15'1" **Area:** 122 sq. ft

Counted as Living Area:

Yes

Heated: Yes Finished: Yes Enclosed: Yes **Contiguous:** 

Yes

Permitted: Yes Wet Space: No Addition: No Conversion: No