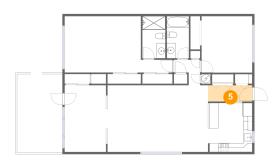

## 5 Floor 1 - Foyer

Dimensions: 10'0" x 3'8"

Area: 37 sq. ft

Counted as Living Area:

Yes

Heated: Yes Finished: Yes Enclosed: Yes Contiguous:

Yes

Permitted: Yes Wet Space: No Addition: No Conversion: No