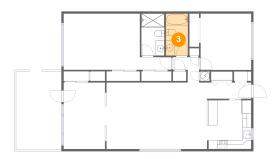

3 Floor 1 - Bath

Dimensions: 5'0" x 9'6" Area: 48 sq. ft

Counted as Living Area:

Yes

Heated: Yes Finished: Yes Enclosed: Yes Contiguous:

Yes

Permitted: Yes Wet Space: Yes Addition: No Conversion: No