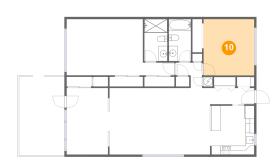

#### **Room Dimensions**

Floor 1 Total sqft: 1489 Living area: 1306

| #  | Room name       | Dimensions    | Area (sqft) | Counted as Living Area |
|----|-----------------|---------------|-------------|------------------------|
| 1  | Sitting Room    | 9'5" x 15'1"  | 141 sq. ft  | Yes                    |
| 2  | Living Room     | 15'1" x 15'1" | 226 sq. ft  | Yes                    |
| 3  | Bath            | 5'0" x 9'6"   | 48 sq. ft   | Yes                    |
| 4  | Primary Bedroom | 24'5" x 12'9" | 241 sq. ft  | Yes                    |
| 5  | Foyer           | 10'0" x 3'8"  | 37 sq. ft   | Yes                    |
| 6  | Dining Area     | 8'0" x 15'1"  | 122 sq. ft  | Yes                    |
| 7  | Kitchen         | 10'0" x 11'1" | 110 sq. ft  | Yes                    |
| 8  | Bath            | 5'3" x 9'6"   | 50 sq. ft   | Yes                    |
| 9  | Hall            | 5'11" x 5'9"  | 24 sq. ft   | Yes                    |
| 10 | Bedroom         | 11'6" x 12'9" | 147 sq. ft  | Yes                    |
| 11 | Porch           | 10'4" x 17'9" | 183 sq. ft  | No                     |

## Floor 1 - Bedroom

Dimensions: 11'6" x 12'9"

Area: 147 sq. ft

Counted as Living Area:

Yes

Heated: Yes Finished: Yes Enclosed: Yes Contiguous:

Yes

Permitted: Yes Wet Space: No Addition: No Conversion: No.