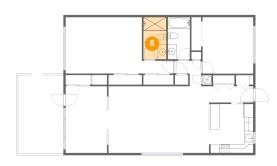

### Floor 1 - Bath

Dimensions: 5'3" x 9'6"

Area: 50 sq. ft

Counted as Living Area:

Yes

Heated: Yes Finished: Yes Enclosed: Yes Contiguous:

Yes Permitted: Yes Wet Space: Yes Addition: No Conversion: No

**Dimensions:** 5'11" x 5'9" Area: 24 sq. ft