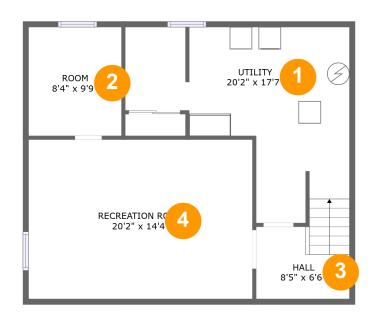

#### **Room Dimensions**

Floor 1 Total sqft: 760 Living area: 476

| # | Room name       | Dimensions    | Area (sqft) | Counted as Living Area |
|---|-----------------|---------------|-------------|------------------------|
| 1 | Utility         | 20'2" x 17'7" | 248 sq. ft  | No                     |
| 2 | Room            | 8'4" x 9'9"   | 82 sq. ft   | Yes                    |
| 3 | Hall            | 8'5" x 6'6"   | 54 sq. ft   | Yes                    |
| 4 | Recreation Room | 20'2" x 14'4" | 288 sq. ft  | Yes                    |

### 1 - Utility

Dimensions: 20'2" x 17'7"

**Area:** 248 sq. ft

Counted as Living Area: No

Heated: Yes Finished: No Enclosed: Yes Contiguous: Yes Permitted: Yes Wet Space: No Addition: No Conversion: No

#### 2 Floor 1 - Room

Dimensions: 8'4" x 9'9"

Area: 82 sq. ft

Counted as Living Area:

Yes

Heated: Yes Finished: Yes Enclosed: Yes Contiguous:

Yes

3 Floor 1 - Hall

Dimensions: 8'5" x 6'6" Area: 54 sq. ft

Counted as Living Area:

Yes

Heated: Yes Finished: Yes Enclosed: Yes Contiguous:

Yes

Permitted: Yes Wet Space: No Addition: No Conversion: No

#### 4 Floor 1 - Recreation Room

Dimensions: 20'2" x 14'4"

Area: 288 sq. ft

**Counted as Living Area:** 

Yes

Heated: Yes Finished: Yes Enclosed: Yes

Contiguous:

Yes