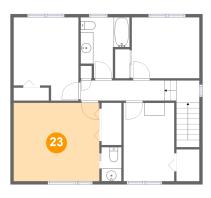

#### Floor 3 - Bedroom

Dimensions: 13'6" x 12'3"

**Area:** 165 sq. ft

Counted as Living Area:

Yes

Heated: Yes Finished: Yes Enclosed: Yes Contiguous:

Yes

Dimensions: 10'2" x 13'0" **Area:** 119 sq. ft Counted as Living Area: