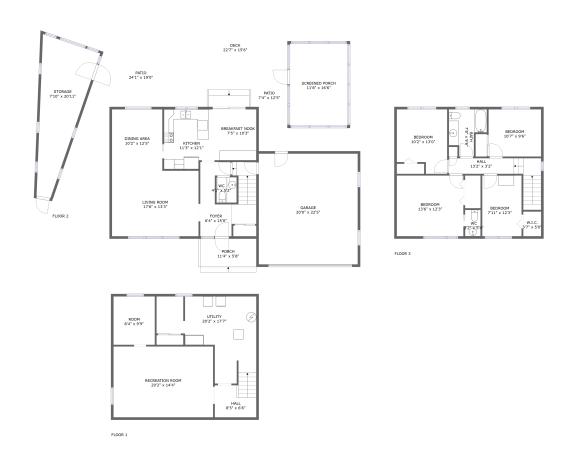

#### **Room Dimensions**

Floor 1 Total sqft: 760 Living area: 476

| # | Room name       | Dimensions    | Area (sqft) | Counted as Living Area |
|---|-----------------|---------------|-------------|------------------------|
| 1 | Utility         | 20'2" x 17'7" | 248 sq. ft  | No                     |
| 2 | Room            | 8'4" x 9'9"   | 82 sq. ft   | Yes                    |
| 3 | Hall            | 8'5" x 6'6"   | 54 sq. ft   | Yes                    |
| 4 | Recreation Room | 20'2" x 14'4" | 288 sq. ft  | Yes                    |

#### **Room Dimensions**

Floor 2 Total sqft: 2542 Living area: 803

| #  | Room name      | Dimensions     | Area (sqft) | Counted as Living Area |
|----|----------------|----------------|-------------|------------------------|
| 5  | Dining Area    | 10'2" x 12'5"  | 126 sq. ft  | Yes                    |
| 6  | Patio          | 7'4" x 12'5"   | 77 sq. ft   | No                     |
| 7  | Deck           | 22'7" x 15'6"  | 334 sq. ft  | No                     |
| 8  | Living Room    | 17'6" x 13'3"  | 232 sq. ft  | Yes                    |
| 9  | Screened Porch | 11'8" x 16'6"  | 193 sq. ft  | No                     |
| 10 | Porch          | 11'4" x 5'8"   | 64 sq. ft   | No                     |
| 11 | Kitchen        | 11'3" x 12'1"  | 128 sq. ft  | Yes                    |
| 12 | Wc             | 4'1" x 5'2"    | 21 sq. ft   | Yes                    |
| 13 | Storage        | 7'10" x 20'11" | 236 sq. ft  | No                     |
| 14 | Breakfast Nook | 7'5" x 10'3"   | 76 sq. ft   | Yes                    |
| 15 | Foyer          | 6'4" x 15'0"   | 116 sq. ft  | Yes                    |

| #  | Room name | Dimensions    | Area (sqft) | Counted as Living Area |
|----|-----------|---------------|-------------|------------------------|
| 16 | Patio     | 24'1" x 19'0" | 284 sq. ft  | No                     |
| 17 | Garage    | 20'0" x 22'5" | 448 sq. ft  | No                     |

#### **Room Dimensions**

Floor 3 Total sqft: 803 Living area: 803

| #  | Room name | Dimensions    | Area (sqft) | Counted as Living Area |
|----|-----------|---------------|-------------|------------------------|
| 18 | Bath      | 7'8" x 9'6"   | 56 sq. ft   | Yes                    |
| 19 | Bedroom   | 10'7" x 9'6"  | 101 sq. ft  | Yes                    |
| 20 | Hall      | 13'2" x 3'2"  | 85 sq. ft   | Yes                    |
| 21 | Wc        | 3'2" x 5'4"   | 17 sq. ft   | Yes                    |
| 22 | W.i.c.    | 3'7" x 5'0"   | 18 sq. ft   | Yes                    |
| 23 | Bedroom   | 13'6" x 12'3" | 165 sq. ft  | Yes                    |
| 24 | Bedroom   | 10'2" x 13'0" | 119 sq. ft  | Yes                    |
| 25 | Bedroom   | 7'11" x 12'3" | 98 sq. ft   | Yes                    |