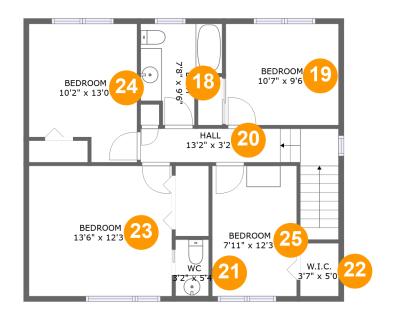

#### **Room Dimensions**

Floor 3 Total sqft: 803 Living area: 803

| #  | Room name | Dimensions    | Area (sqft) | Counted as Living Area |
|----|-----------|---------------|-------------|------------------------|
| 18 | Bath      | 7'8" x 9'6"   | 56 sq. ft   | Yes                    |
| 19 | Bedroom   | 10'7" x 9'6"  | 101 sq. ft  | Yes                    |
| 20 | Hall      | 13'2" x 3'2"  | 85 sq. ft   | Yes                    |
| 21 | Wc        | 3'2" x 5'4"   | 17 sq. ft   | Yes                    |
| 22 | W.i.c.    | 3'7" x 5'0"   | 18 sq. ft   | Yes                    |
| 23 | Bedroom   | 13'6" x 12'3" | 165 sq. ft  | Yes                    |
| 24 | Bedroom   | 10'2" x 13'0" | 119 sq. ft  | Yes                    |
| 25 | Bedroom   | 7'11" x 12'3" | 98 sq. ft   | Yes                    |

#### 10 Floor 3 - Bedroom

**Dimensions:** 10'7" x 9'6"

Area: 101 sq. ft

**Counted as Living Area:** 

Yes

Heated: Yes Finished: Yes Enclosed: Yes

Contiguous:

Yes

#### Floor 3 - Hall

Dimensions: 13'2" x 3'2"

Area: 85 sq. ft

Counted as Living Area:

Yes

Heated: Yes Finished: Yes Enclosed: Yes Contiguous:

Yes

Floor 3 - Wc