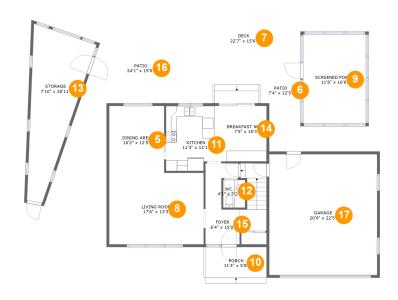

#### **Room Dimensions**

Floor 2 Total sqft: 2542 Living area: 803

| #  | Room name      | Dimensions     | Area (sqft) | Counted as Living Area |
|----|----------------|----------------|-------------|------------------------|
| 5  | Dining Area    | 10'2" x 12'5"  | 126 sq. ft  | Yes                    |
| 6  | Patio          | 7'4" x 12'5"   | 77 sq. ft   | No                     |
| 7  | Deck           | 22'7" x 15'6"  | 334 sq. ft  | No                     |
| 8  | Living Room    | 17'6" x 13'3"  | 232 sq. ft  | Yes                    |
| 9  | Screened Porch | 11'8" x 16'6"  | 193 sq. ft  | No                     |
| 10 | Porch          | 11'4" x 5'8"   | 64 sq. ft   | No                     |
| 11 | Kitchen        | 11'3" x 12'1"  | 128 sq. ft  | Yes                    |
| 12 | Wc             | 4'1" x 5'2"    | 21 sq. ft   | Yes                    |
| 13 | Storage        | 7'10" x 20'11" | 236 sq. ft  | No                     |
| 14 | Breakfast Nook | 7'5" x 10'3"   | 76 sq. ft   | Yes                    |
| 15 | Foyer          | 6'4" x 15'0"   | 116 sq. ft  | Yes                    |

| #  | Room name | Dimensions    | Area (sqft) | Counted as Living Area |
|----|-----------|---------------|-------------|------------------------|
| 16 | Patio     | 24'1" x 19'0" | 284 sq. ft  | No                     |
| 17 | Garage    | 20'0" x 22'5" | 448 sq. ft  | No                     |

#### 5 Floor 2 - Dining Area

Dimensions: 10'2" x 12'5"

**Area:** 126 sq. ft

Counted as Living Area:

Yes

Heated: Yes Finished: Yes Enclosed: Yes Contiguous:

Yes

6 Floor 2 - Patio

Dimensions: 7'4" x 12'5"

Area: 77 sq. ft

Counted as Living Area: No

Heated: No Finished: Yes Enclosed: No Contiguous: Yes Permitted: Yes Wet Space: No Addition: No Conversion: No

#### Floor 2 - Deck

Dimensions: 22'7" x 15'6"

**Area:** 334 sq. ft

Counted as Living Area: No

Heated: No Finished: Yes Enclosed: No Contiguous: Yes Permitted: Yes Wet Space: No Addition: No Conversion: No

### Floor 2 - Living Room

**Dimensions:** 17'6" x 13'3"

Area: 232 sq. ft

Counted as Living Area:

Yes

Heated: Yes Finished: Yes Enclosed: Yes Contiguous:

Yes

Floor 2 - Screened Porch

Dimensions: 11'8" x 16'6" **Area:** 193 sq. ft

Counted as Living Area: No

Heated: No Finished: Yes Enclosed: No Contiguous: Yes Permitted: Yes Wet Space: No Addition: No Conversion: No

#### Floor 2 - Porch

Dimensions: 11'4" x 5'8"

Area: 64 sq. ft

Counted as Living Area: No

Heated: No Finished: Yes Enclosed: No Contiguous: Yes Permitted: Yes Wet Space: No Addition: No Conversion: No

#### Floor 2 - Kitchen

Dimensions: 11'3" x 12'1"

Area: 128 sq. ft

Counted as Living Area:

Yes

Heated: Yes Finished: Yes Enclosed: Yes Contiguous:

Yes

Ploor 2 - Wc

Dimensions: 4'1" x 5'2" Area: 21 sq. ft

Counted as Living Area:

Yes

Heated: Yes Finished: Yes Enclosed: Yes Contiguous:

Yes

Permitted: Yes Wet Space: Yes Addition: No Conversion: No

#### Floor 2 - Storage

Dimensions: 7'10" x 20'11"

**Area:** 236 sq. ft

Counted as Living Area: No

Heated: No Finished: No Enclosed: No Contiguous: Yes Permitted: Yes Wet Space: No Addition: No Conversion: No

#### Floor 2 - Breakfast Nook

**Dimensions:** 7'5" x 10'3"

Area: 76 sq. ft

Counted as Living Area:

Yes

Heated: Yes Finished: Yes Enclosed: Yes Contiguous:

Yes

### Floor 2 - Foyer

Dimensions: 6'4" x 15'0" **Area:** 116 sq. ft Counted as Living Area:

Yes

Heated: Yes Finished: Yes Enclosed: Yes **Contiguous:** 

Yes

Permitted: Yes Wet Space: No Addition: No Conversion: No

#### Floor 2 - Patio

Dimensions: 24'1" x 19'0"

**Area:** 284 sq. ft

Counted as Living Area: No

Heated: No Finished: Yes Enclosed: No Contiguous: Yes Permitted: Yes Wet Space: No Addition: No Conversion: No

#### Floor 2 - Garage

Dimensions: 20'0" x 22'5"

Area: 448 sq. ft

Counted as Living Area: No

Heated: No Finished: No Enclosed: Yes Contiguous: Yes Permitted: Yes Wet Space: No Addition: No Conversion: No

<sup>10</sup> Floor 3 - Bath