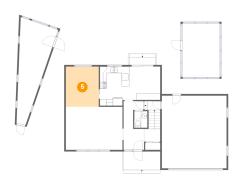

#### 5 Floor 2 - Dining Area

Dimensions: 10'2" x 12'5"

**Area:** 126 sq. ft

Counted as Living Area:

Yes

Heated: Yes Finished: Yes Enclosed: Yes Contiguous:

Yes

6 Floor 2 - Patio