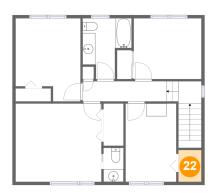

#### Ploor 3 - W.i.c.

**Dimensions:** 3'7" x 5'0"

Area: 18 sq. ft

Counted as Living Area:

Yes

Heated: Yes Finished: Yes Enclosed: Yes

**Contiguous:** 

Yes

Permitted: Yes Wet Space: No Addition: No Conversion: No