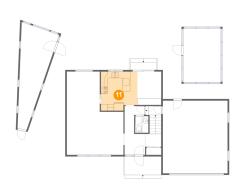

#### 10 Floor 3 - Bedroom

**Dimensions:** 10'7" x 9'6"

Area: 101 sq. ft

**Counted as Living Area:** 

Yes

Heated: Yes Finished: Yes Enclosed: Yes

Contiguous:

Yes

Permitted: Yes Wet Space: No Addition: No Conversion: No