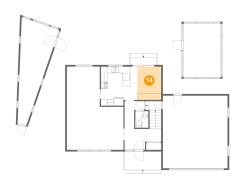

#### 10 Floor 3 - Bedroom

**Dimensions:** 10'7" x 9'6"

Area: 101 sq. ft

**Counted as Living Area:** 

Yes

Heated: Yes Finished: Yes Enclosed: Yes

Contiguous:

Yes

Permitted: Yes Wet Space: No Addition: No Conversion: No