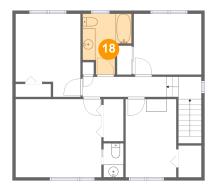

Dimensions: 7'8" x 9'6"

Area: 56 sq. ft

**Counted as Living Area:** 

Yes

Heated: Yes Finished: Yes Enclosed: Yes Contiguous:

Yes

Permitted: Yes Wet Space: Yes Addition: No Conversion: No