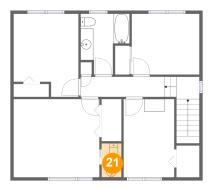

Dimensions: 3'2" x 5'4"

Area: 17 sq. ft

**Counted as Living Area:** 

Yes

Heated: Yes Finished: Yes Enclosed: Yes Contiguous:

Yes

Permitted: Yes Wet Space: Yes Addition: No Conversion: No