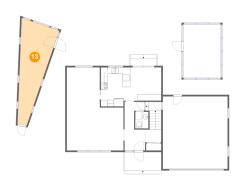

#### 4 Floor 1 - Recreation Room

Dimensions: 20'2" x 14'4"

Area: 288 sq. ft

**Counted as Living Area:** 

Yes

Heated: Yes Finished: Yes Enclosed: Yes

Contiguous:

Yes

Permitted: Yes Wet Space: No Addition: No Conversion: No