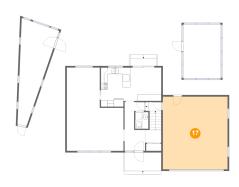

#### Floor 2 - Garage

Dimensions: 20'0" x 22'5"

Area: 448 sq. ft

Counted as Living Area: No

Heated: No Finished: No Enclosed: Yes Contiguous: Yes Permitted: Yes Wet Space: No Addition: No Conversion: No

<sup>10</sup> Floor 3 - Bath