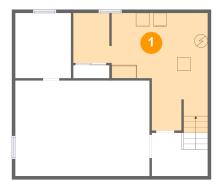

#### 2 Floor 1 - Room

Dimensions: 8'4" x 9'9"

Area: 82 sq. ft

Counted as Living Area:

Yes

Heated: Yes Finished: Yes Enclosed: Yes Contiguous:

Yes

3 Floor 1 - Hall

Dimensions: 8'5" x 6'6" Area: 54 sq. ft

Counted as Living Area:

Yes

Heated: Yes Finished: Yes Enclosed: Yes Contiguous:

Yes

Permitted: Yes Wet Space: No Addition: No Conversion: No