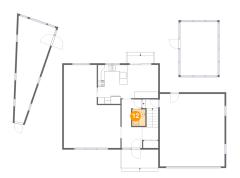

#### 2 Floor 1 - Room

Dimensions: 8'4" x 9'9"

Area: 82 sq. ft

Counted as Living Area:

Yes

Heated: Yes Finished: Yes Enclosed: Yes Contiguous:

Yes

3 Floor 1 - Hall

Dimensions: 8'5" x 6'6" Area: 54 sq. ft

Counted as Living Area:

Yes

Heated: Yes Finished: Yes Enclosed: Yes Contiguous:

Yes

Permitted: Yes Wet Space: No Addition: No Conversion: No