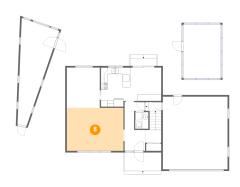

#### 2 Floor 1 - Room

Dimensions: 8'4" x 9'9"

Area: 82 sq. ft

Counted as Living Area:

Yes

Heated: Yes Finished: Yes Enclosed: Yes Contiguous:

Yes

3 Floor 1 - Hall

Dimensions: 8'5" x 6'6" Area: 54 sq. ft

Counted as Living Area:

Yes

Heated: Yes Finished: Yes Enclosed: Yes Contiguous:

Yes

Permitted: Yes Wet Space: No Addition: No Conversion: No