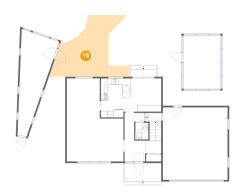

#### 4 Floor 1 - Recreation Room

Dimensions: 20'2" x 14'4"

Area: 288 sq. ft

**Counted as Living Area:** 

Yes

Heated: Yes Finished: Yes Enclosed: Yes

Contiguous:

Yes

Permitted: Yes Wet Space: No Addition: No Conversion: No