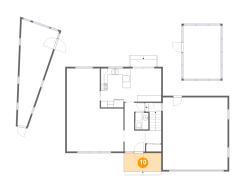

Dimensions: 7'8" x 9'6"

Area: 56 sq. ft

**Counted as Living Area:** 

Yes

Heated: Yes Finished: Yes Enclosed: Yes Contiguous:

Yes

Permitted: Yes Wet Space: Yes Addition: No Conversion: No