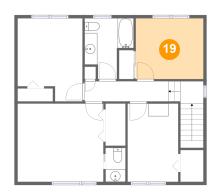

#### 10 Floor 3 - Bedroom

**Dimensions:** 10'7" x 9'6"

Area: 101 sq. ft

**Counted as Living Area:** 

Yes

Heated: Yes Finished: Yes Enclosed: Yes

Contiguous:

Yes

Permitted: Yes Wet Space: No Addition: No Conversion: No