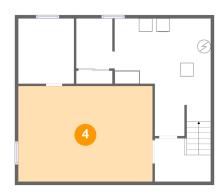

#### 4 Floor 1 - Recreation Room

Dimensions: 20'2" x 14'4"

Area: 288 sq. ft

**Counted as Living Area:** 

Yes

Heated: Yes Finished: Yes Enclosed: Yes

Contiguous:

Yes

Permitted: Yes Wet Space: No Addition: No Conversion: No