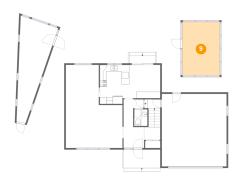

#### Floor 2 - Patio

Dimensions: 24'1" x 19'0"

**Area:** 284 sq. ft

Counted as Living Area: No

Heated: No Finished: Yes Enclosed: No Contiguous: Yes Permitted: Yes Wet Space: No Addition: No Conversion: No