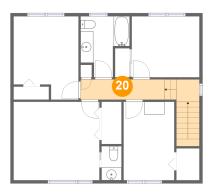

#### Floor 3 - Hall

Dimensions: 13'2" x 3'2"

Area: 85 sq. ft

Counted as Living Area:

Yes

Heated: Yes Finished: Yes Enclosed: Yes Contiguous:

Yes

Floor 3 - Wc