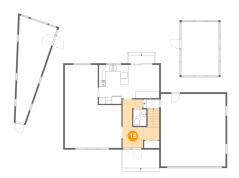

Dimensions: 7'8" x 9'6"

Area: 56 sq. ft

**Counted as Living Area:** 

Yes

Heated: Yes Finished: Yes Enclosed: Yes Contiguous:

Yes

Permitted: Yes Wet Space: Yes Addition: No Conversion: No