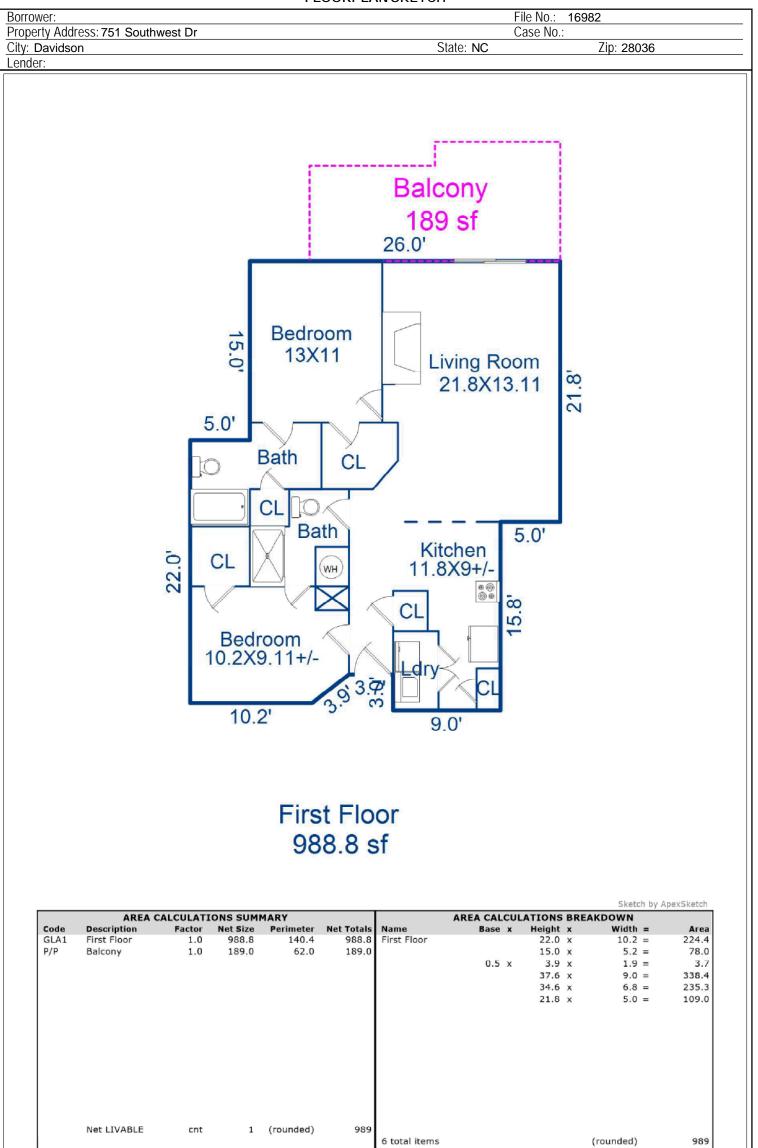

## **FLOORPLAN SKETCH**

## DIMENSION LIST ADDENDUM

State: NC

Borrower: Property Address: 751 Southwest Dr City: Davidson Lender:

| File No.: | 16982 |
|-----------|-------|
| Case No.: |       |
|           | Zin 2 |

Zip: 28036

| GROSS BUILDING AREA (GBA)989GROSS LIVING AREA (GLA)989 |                |               |                                    |
|--------------------------------------------------------|----------------|---------------|------------------------------------|
| Area(s)                                                | Area           | % of GLA      | % of GBA                           |
| Living<br>Level 1<br>Level 2<br>Level 3<br>Other       | 989<br>989<br> | <u>100.00</u> | <u>100.00</u><br><u>100.00</u><br> |
| GBA<br>Basement<br>Garage<br>Other                     |                |               |                                    |