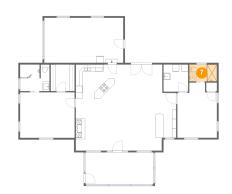

#### Floor 1 - Bedroom 5

Dimensions: 11'6" x 16'1" Area: 165 sq. ft Counted as living area: Yes