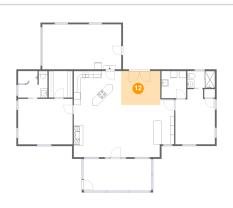

# Floor 1 - Living Room

Dimensions: 25'0" x 15'2" Area: 359 sq. ft Counted as living area: Yes