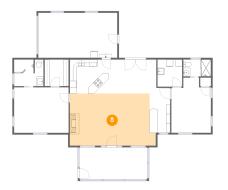

# Floor 1 - Living Room

Dimensions: 25'0" x 15'2" Area: 359 sq. ft Counted as living area: Yes