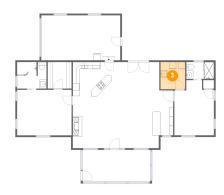

#### Floor 1 - Bedroom 5

Dimensions: 11'6" x 16'1" Area: 165 sq. ft Counted as living area: Yes

Dimensions: 8'6" x 7'8" Area: 64 sq. ft Counted as living area: Yes Heated: Yes Finished: Yes Enclosed: Yes Contiguous: Yes Permitted: Yes Wet space: Yes Addition: No Conversion: No