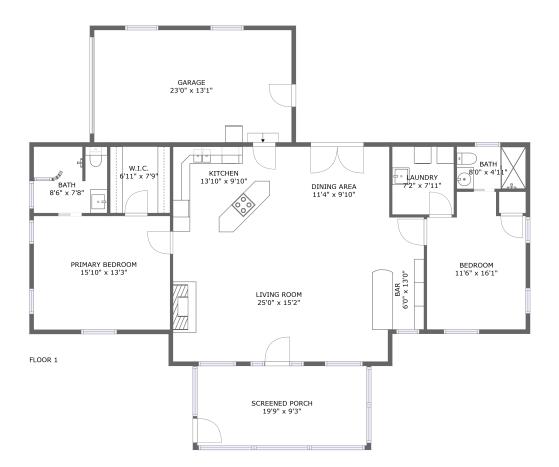

### **Room dimensions**

Floor 1

Total sqft: 1926 Living area: 1397

| #  |                 | Dimensions     | sqft       | Counted as living area |
|----|-----------------|----------------|------------|------------------------|
| 1  | W.I.C.          | 6'11" x 7'9"   | 54 sq. ft  | Yes                    |
| 2  | Kitchen         | 13'10" x 9'10" | 136 sq. ft | Yes                    |
| 3  | Laundry         | 7'2" x 7'11"   | 57 sq. ft  | Yes                    |
| 4  | Bar             | 6'0" x 13'0"   | 75 sq. ft  | Yes                    |
| 5  | Bedroom         | 11'6" x 16'1"  | 165 sq. ft | Yes                    |
| 6  | Screened Porch  | 19'9" x 9'3"   | 183 sq. ft | No                     |
| 7  | Bath            | 8'0" x 4'11"   | 40 sq. ft  | Yes                    |
| 8  | Living Room     | 25'0" x 15'2"  | 359 sq. ft | Yes                    |
| 9  | Garage          | 23'0" x 13'1"  | 301 sq. ft | No                     |
| 10 | Bath            | 8'6" x 7'8"    | 64 sq. ft  | Yes                    |
| 11 | Primary Bedroom | 15'10" x 13'3" | 210 sq. ft | Yes                    |

# 950 Turners Creek Road, Callaway, Franklin County, Virginia, United States, 24067

| #  |             | Dimensions    | sqft       | Counted as living area |
|----|-------------|---------------|------------|------------------------|
| 12 | Dining Area | 11'4" x 9'10" | 112 sq. ft | Yes                    |