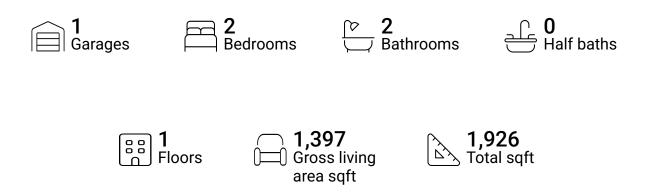

## 950 Turners Creek Road, Callaway, Franklin County, Virginia, United States, 24067



### **Property summary**



## 950 Turners Creek Road, Callaway, Franklin County, Virginia, United States, 24067



### **Room dimensions**

Floor 1

Total sqft: 1926 Living area: 1397

| #  |                 | Dimensions     | sqft       | Counted as living area |
|----|-----------------|----------------|------------|------------------------|
| 1  | W.I.C.          | 6'11" x 7'9"   | 54 sq. ft  | Yes                    |
| 2  | Kitchen         | 13'10" x 9'10" | 136 sq. ft | Yes                    |
| 3  | Laundry         | 7'2" x 7'11"   | 57 sq. ft  | Yes                    |
| 4  | Bar             | 6'0" x 13'0"   | 75 sq. ft  | Yes                    |
| 5  | Bedroom         | 11'6" x 16'1"  | 165 sq. ft | Yes                    |
| 6  | Screened Porch  | 19'9" x 9'3"   | 183 sq. ft | No                     |