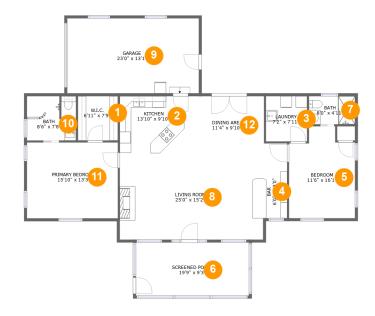

### **Room dimensions**

Floor 1

Total sqft: 1926 Living area: 1397

| #  |                 | Dimensions     | sqft       | Counted as living area |
|----|-----------------|----------------|------------|------------------------|
| 1  | W.I.C.          | 6'11" x 7'9"   | 54 sq. ft  | Yes                    |
| 2  | Kitchen         | 13'10" x 9'10" | 136 sq. ft | Yes                    |
| 3  | Laundry         | 7'2" x 7'11"   | 57 sq. ft  | Yes                    |
| 4  | Bar             | 6'0" x 13'0"   | 75 sq. ft  | Yes                    |
| 5  | Bedroom         | 11'6" x 16'1"  | 165 sq. ft | Yes                    |
| 6  | Screened Porch  | 19'9" x 9'3"   | 183 sq. ft | No                     |
| 7  | Bath            | 8'0" x 4'11"   | 40 sq. ft  | Yes                    |
| 8  | Living Room     | 25'0" x 15'2"  | 359 sq. ft | Yes                    |
| 9  | Garage          | 23'0" x 13'1"  | 301 sq. ft | No                     |
| 10 | Bath            | 8'6" x 7'8"    | 64 sq. ft  | Yes                    |
| 11 | Primary Bedroom | 15'10" x 13'3" | 210 sq. ft | Yes                    |

# 950 Turners Creek Road, Callaway, Franklin County, Virginia, United States, 24067

| #  |             | Dimensions    | sqft       | Counted as living area |
|----|-------------|---------------|------------|------------------------|
| 12 | Dining Area | 11'4" x 9'10" | 112 sq. ft | Yes                    |