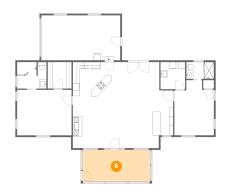

# Floor 1 - Living Room

Dimensions: 25'0" x 15'2" Area: 359 sq. ft Counted as living area: Yes