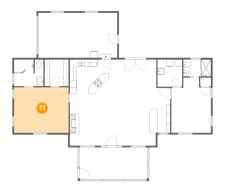

#### Floor 1 - Bedroom 5

Dimensions: 11'6" x 16'1" Area: 165 sq. ft Counted as living area: Yes