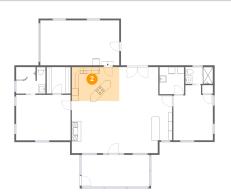

### 2 Floor 1 - Kitchen

Dimensions: 13'10" x 9'10" Area: 136 sq. ft Counted as living area: Yes