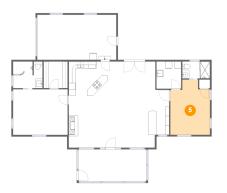

#### Floor 1 - Bedroom 5

Dimensions: 11'6" x 16'1" Area: 165 sq. ft Counted as living area: Yes

Dimensions: 8'6" x 7'8" Area: 64 sq. ft Counted as living area: Yes Heated: Yes Finished: Yes Enclosed: Yes Contiguous: Yes Permitted: Yes Wet space: Yes Addition: No Conversion: No