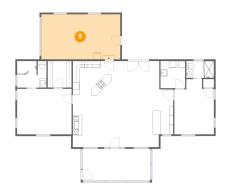

## Floor 1 - Primary Bedroom

Dimensions: 15'10" x 13'3" Area: 210 sq. ft Counted as living area: Yes