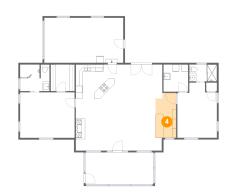

### Floor 1 - Garage

Dimensions: 23'0" x 13'1" Area: 301 sq. ft Counted as living area: No Heated: No Finished: No Enclosed: Yes Contiguous: Yes Permitted: Yes Wet space: No Addition: No Conversion: No