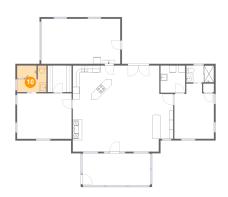

# Floor 1 - W.I.C.

Dimensions: 6'11" x 7'9" Area: 54 sq. ft Counted as living area: Yes Heated: Yes Finished: Yes Enclosed: Yes Contiguous: Yes Permitted: Yes Wet space: No Addition: No Conversion: No