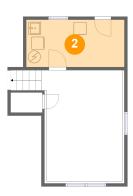

3 Floor 2 - Room

**Dimensions:** 9'11" x 6'0"

Area: 59 sq. ft

Counted as living area: No

Heated: Yes Finished: Yes Enclosed: Yes Contiguous: No Permitted: Yes Wet space: No Addition: No

Conversion: No

Floor 2 - Room

**Dimensions:** 9'11" x 16'5"

**Area:** 163 sq. ft

Counted as living area: No

Heated: Yes Finished: Yes Enclosed: Yes Contiguous: No Permitted: Yes Wet space: No Addition: No Conversion: No

5 Floor 2 - Kitchen