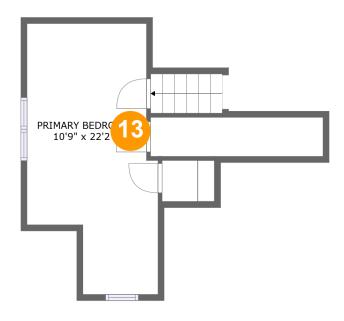

#### **Room dimensions**

Floor 4 Total sqft: 336 Living area: 197

| #  |                 | Dimensions    | sqft       | Counted as living area |
|----|-----------------|---------------|------------|------------------------|
| 13 | Primary Bedroom | 10'9" x 22'2" | 139 sq. ft | Yes                    |

### 13 Floor 4 - Primary Bedroom

Dimensions: 10'9" x 22'2"

**Area:** 139 sq. ft

Counted as living area: Yes

Heated: Yes Finished: Yes Enclosed: Yes Contiguous: Yes Permitted: Yes Wet space: No Addition: No Conversion: No