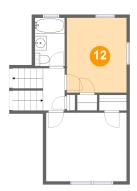

### Ploor 3 - Bedroom

**Dimensions:** 9'7" x 11'11" **Area:** 115 sq. ft

Counted as living area: Yes

Heated: Yes Finished: Yes Enclosed: Yes Contiguous: Yes Permitted: Yes Wet space: No Addition: No Conversion: No