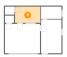

#### **Room dimensions**

Floor 4 Total sqft: 336 Living area: 197

| #  |                 | Dimensions    | sqft       | Counted as living area |
|----|-----------------|---------------|------------|------------------------|
| 13 | Primary Bedroom | 10'9" x 22'2" | 139 sq. ft | Yes                    |

### 13 Floor 4 - Primary Bedroom

Dimensions: 10'9" x 22'2"

**Area:** 139 sq. ft

Counted as living area: Yes

Heated: Yes Finished: Yes Enclosed: Yes Contiguous: Yes Permitted: Yes Wet space: No Addition: No Conversion: No