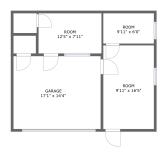

#### **Room dimensions**

Floor 2 Total sqft: 1151 Living area: 444

| # |             | Dimensions    | sqft       | Counted as living area |
|---|-------------|---------------|------------|------------------------|
| 3 | Room        | 9'11" x 6'0"  | 59 sq. ft  | No                     |
| 4 | Room        | 9'11" x 16'5" | 163 sq. ft | No                     |
| 5 | Kitchen     | 12'9" x 11'4" | 135 sq. ft | Yes                    |
| 6 | Room        | 12'5" x 7'11" | 98 sq. ft  | No                     |
| 7 | Living Room | 15'8" x 19'1" | 244 sq. ft | Yes                    |
| 8 | Garage      | 17'1" x 14'4" | 245 sq. ft | No                     |

3 Floor 2 - Room

**Dimensions:** 9'11" x 6'0"

Area: 59 sq. ft

Counted as living area: No

Heated: Yes Finished: Yes Enclosed: Yes Contiguous: No Permitted: Yes Wet space: No Addition: No

Conversion: No

Floor 2 - Room

**Dimensions:** 9'11" x 16'5"

**Area:** 163 sq. ft

Counted as living area: No

Heated: Yes Finished: Yes Enclosed: Yes Contiguous: No Permitted: Yes Wet space: No Addition: No Conversion: No

5 Floor 2 - Kitchen

Dimensions: 12'9" x 11'4"

Area: 135 sq. ft

Counted as living area: Yes

Heated: Yes Finished: Yes Enclosed: Yes Contiguous: Yes Permitted: Yes Wet space: No Addition: No Conversion: No

6 Floor 2 - Room

Dimensions: 12'5" x 7'11"

Area: 98 sq. ft

Counted as living area: No

Heated: Yes Finished: Yes Enclosed: Yes Contiguous: No Permitted: Yes Wet space: No Addition: No

Conversion: No

Floor 2 - Living Room

**Dimensions:** 15'8" x 19'1"

**Area**: 244 sq. ft

Counted as living area: Yes

Heated: Yes Finished: Yes Enclosed: Yes Contiguous: Yes Permitted: Yes Wet space: No Addition: No Conversion: No

Floor 2 - Garage

Dimensions: 17'1" x 14'4"