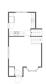

#### **Room dimensions**

Floor 3 Total sqft: 433 Living area: 433

| #  |         | Dimensions      | sqft       | Counted as living area |
|----|---------|-----------------|------------|------------------------|
| 9  | Bath    | 4'9" x 7'8"     | 37 sq. ft  | Yes                    |
| 10 | Bedroom | 12'11" x 10'11" | 141 sq. ft | Yes                    |
| 11 | Hall    | 3'6" x 6'9"     | 55 sq. ft  | Yes                    |
| 12 | Bedroom | 9'7" x 11'11"   | 115 sq. ft | Yes                    |