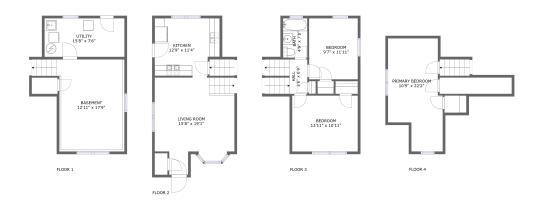

### **Property summary**

Floors

1,074
Gross living area sqft

2,360
Total sqf

#### **Room dimensions**

Floor 1 Total sqft: 440 Living area: 0

| # |          | Dimensions     | sqft       | Counted as living area |
|---|----------|----------------|------------|------------------------|
| 1 | Basement | 12'11" x 17'9" | 249 sq. ft | No                     |
| 2 | Utility  | 15'8" x 7'6"   | 119 sq. ft | No                     |

#### **Room dimensions**

Floor 2 Total sqft: 1151 Living area: 444

| # |             | Dimensions    | sqft       | Counted as living area |
|---|-------------|---------------|------------|------------------------|
| 3 | Room        | 9'11" x 6'0"  | 59 sq. ft  | No                     |
| 4 | Room        | 9'11" x 16'5" | 163 sq. ft | No                     |
| 5 | Kitchen     | 12'9" x 11'4" | 135 sq. ft | Yes                    |
| 6 | Room        | 12'5" x 7'11" | 98 sq. ft  | No                     |
| 7 | Living Room | 15'8" x 19'1" | 244 sq. ft | Yes                    |
| 8 | Garage      | 17'1" x 14'4" | 245 sq. ft | No                     |

#### **Room dimensions**

Floor 3 Total sqft: 433 Living area: 433

| #  |         | Dimensions      | sqft       | Counted as living area |
|----|---------|-----------------|------------|------------------------|
| 9  | Bath    | 4'9" x 7'8"     | 37 sq. ft  | Yes                    |
| 10 | Bedroom | 12'11" x 10'11" | 141 sq. ft | Yes                    |
| 11 | Hall    | 3'6" x 6'9"     | 55 sq. ft  | Yes                    |
| 12 | Bedroom | 9'7" x 11'11"   | 115 sq. ft | Yes                    |

#### **Room dimensions**

Floor 4 Total sqft: 336 Living area: 197

| #  |                 | Dimensions    | sqft       | Counted as living area |
|----|-----------------|---------------|------------|------------------------|
| 13 | Primary Bedroom | 10'9" x 22'2" | 139 sq. ft | Yes                    |