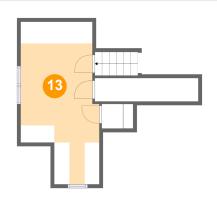

### 13 Floor 4 - Primary Bedroom

Dimensions: 10'9" x 22'2"

**Area:** 139 sq. ft

Counted as living area: Yes

Heated: Yes Finished: Yes Enclosed: Yes Contiguous: Yes Permitted: Yes Wet space: No Addition: No Conversion: No