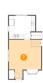

### 1 Floor 1 - Basement

Dimensions: 12'11" x 17'9"

Area: 249 sq. ft

Counted as living area: No

Heated: Yes Finished: Yes Enclosed: Yes Contiguous: No Permitted: Yes Wet space: No Addition: No Conversion: No

### Floor 1 - Utility

**Dimensions:** 15'8" x 7'6"

Area: 119 sq. ft

Counted as living area: No

Heated: Yes Finished: No Enclosed: Yes Contiguous: Yes Permitted: Yes Wet space: No Addition: No Conversion: No