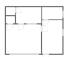

#### **Room dimensions**

Floor 2 Total sqft: 1151 Living area: 444

| # |             | Dimensions    | sqft       | Counted as living area |
|---|-------------|---------------|------------|------------------------|
| 3 | Room        | 9'11" x 6'0"  | 59 sq. ft  | No                     |
| 4 | Room        | 9'11" x 16'5" | 163 sq. ft | No                     |
| 5 | Kitchen     | 12'9" x 11'4" | 135 sq. ft | Yes                    |
| 6 | Room        | 12'5" x 7'11" | 98 sq. ft  | No                     |
| 7 | Living Room | 15'8" x 19'1" | 244 sq. ft | Yes                    |
| 8 | Garage      | 17'1" x 14'4" | 245 sq. ft | No                     |