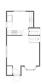

#### **Room dimensions**

Floor 1 Total sqft: 440 Living area: 0

| # |          | Dimensions     | sqft       | Counted as living area |
|---|----------|----------------|------------|------------------------|
| 1 | Basement | 12'11" x 17'9" | 249 sq. ft | No                     |
| 2 | Utility  | 15'8" x 7'6"   | 119 sq. ft | No                     |

### 1 Floor 1 - Basement

Dimensions: 12'11" x 17'9"

Area: 249 sq. ft

Counted as living area: No

Heated: Yes Finished: Yes Enclosed: Yes Contiguous: No Permitted: Yes Wet space: No Addition: No Conversion: No

### Floor 1 - Utility

**Dimensions:** 15'8" x 7'6"

Area: 119 sq. ft

Counted as living area: No

Heated: Yes Finished: No Enclosed: Yes Contiguous: Yes Permitted: Yes Wet space: No Addition: No Conversion: No