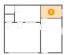

Dimensions: 12'9" x 11'4"

Area: 135 sq. ft

Counted as living area: Yes

Heated: Yes Finished: Yes Enclosed: Yes Contiguous: Yes Permitted: Yes Wet space: No Addition: No Conversion: No

6 Floor 2 - Room

Dimensions: 12'5" x 7'11"