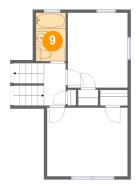

### Floor 3 - Bedroom

Dimensions: 12'11" x 10'11"

**Area:** 141 sq. ft

Counted as living area: Yes

Heated: Yes Finished: Yes Enclosed: Yes Contiguous: Yes Permitted: Yes Wet space: No Addition: No Conversion: No