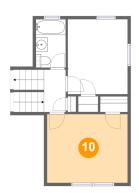

### Floor 3 - Hall

Dimensions: 3'6" x 6'9"

Area: 55 sq. ft

Counted as living area: Yes

Heated: Yes Finished: Yes Enclosed: Yes Contiguous: Yes Permitted: Yes Wet space: No Addition: No Conversion: No