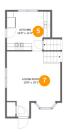

### 1 Floor 1 - Basement

Dimensions: 12'11" x 17'9"

Area: 249 sq. ft

Counted as living area: No

Heated: Yes Finished: Yes Enclosed: Yes Contiguous: No Permitted: Yes Wet space: No Addition: No Conversion: No

### Floor 1 - Utility

**Dimensions:** 15'8" x 7'6"

Area: 119 sq. ft

Counted as living area: No

Heated: Yes Finished: No Enclosed: Yes Contiguous: Yes Permitted: Yes Wet space: No Addition: No Conversion: No