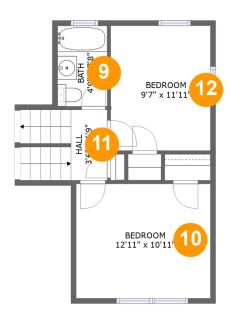

#### **Room dimensions**

Floor 3 Total sqft: 433 Living area: 433

| #  |         | Dimensions      | sqft       | Counted as living area |
|----|---------|-----------------|------------|------------------------|
| 9  | Bath    | 4'9" x 7'8"     | 37 sq. ft  | Yes                    |
| 10 | Bedroom | 12'11" x 10'11" | 141 sq. ft | Yes                    |
| 11 | Hall    | 3'6" x 6'9"     | 55 sq. ft  | Yes                    |
| 12 | Bedroom | 9'7" x 11'11"   | 115 sq. ft | Yes                    |

### Floor 3 - Bedroom

Dimensions: 12'11" x 10'11"

**Area:** 141 sq. ft

Counted as living area: Yes

Heated: Yes Finished: Yes Enclosed: Yes Contiguous: Yes Permitted: Yes Wet space: No Addition: No Conversion: No

### Floor 3 - Hall

Dimensions: 3'6" x 6'9"

Area: 55 sq. ft

Counted as living area: Yes

Heated: Yes Finished: Yes Enclosed: Yes Contiguous: Yes Permitted: Yes Wet space: No Addition: No Conversion: No

### Ploor 3 - Bedroom

**Dimensions:** 9'7" x 11'11" **Area:** 115 sq. ft

Counted as living area: Yes

Heated: Yes Finished: Yes Enclosed: Yes Contiguous: Yes Permitted: Yes Wet space: No Addition: No Conversion: No