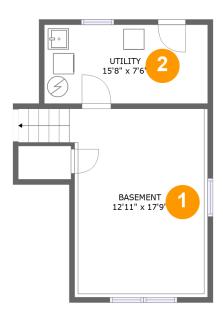

#### **Room dimensions**

Floor 1 Total sqft: 440 Living area: 0

| # |          | Dimensions     | sqft       | Counted as living area |
|---|----------|----------------|------------|------------------------|
| 1 | Basement | 12'11" x 17'9" | 249 sq. ft | No                     |
| 2 | Utility  | 15'8" x 7'6"   | 119 sq. ft | No                     |

### 1 Floor 1 - Basement

Dimensions: 12'11" x 17'9"

Area: 249 sq. ft

Counted as living area: No

Heated: Yes Finished: Yes Enclosed: Yes Contiguous: No Permitted: Yes Wet space: No Addition: No Conversion: No

### Floor 1 - Utility

**Dimensions:** 15'8" x 7'6"

Area: 119 sq. ft

Counted as living area: No

Heated: Yes Finished: No Enclosed: Yes Contiguous: Yes Permitted: Yes Wet space: No Addition: No Conversion: No