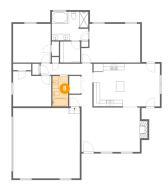

### 3 Floor 1 - Bedroom

Dimensions: 11'7" x 12'0"

Area: 139 sq. ft

Counted as living area: Yes

Heated: Yes Finished: Yes Enclosed: Yes Contiguous: Yes Permitted: Yes Wet space: No Addition: No Conversion: No