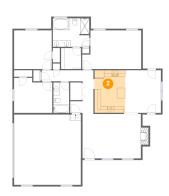

### 5 Floor 1 - Dining Area

Dimensions: 11'0" x 13'2"

Area: 146 sq. ft

Counted as living area: Yes