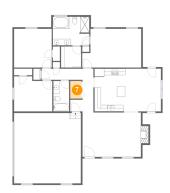

### Ploor 1 - Kitchen

**Dimensions:** 9'6" x 13'2"

Area: 125 sq. ft

Counted as living area: Yes