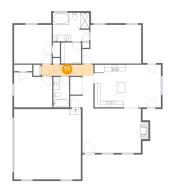

### Floor 1 - Hall

Dimensions: 7'2" x 10'1"

Area: 48 sq. ft

Counted as living area: Yes

Heated: Yes Finished: Yes Enclosed: Yes Contiguous: Yes Permitted: Yes Wet space: No Addition: No Conversion: No

### Floor 1 - Hall

**Dimensions:** 16'0" x 3'5"

Area: 55 sq. ft

Counted as living area: Yes