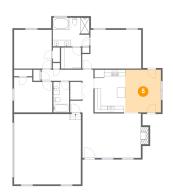

## 6 Floor 1 - Primary Bath

Dimensions: 11'3" x 8'10"

Area: 99 sq. ft

Counted as living area: Yes

Heated: Yes Finished: Yes Enclosed: Yes Contiguous: Yes Permitted: Yes Wet space: Yes Addition: No Conversion: No