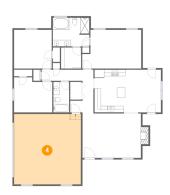

## 4 Floor 1 - Garage

Dimensions: 20'8" x 21'9"

Area: 449 sq. ft

Counted as living area: No

Heated: No Finished: No Enclosed: Yes Contiguous: Yes Permitted: Yes Wet space: No Addition: No Conversion: No