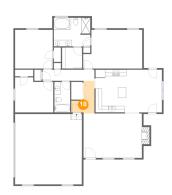

### Ploor 1 - Kitchen

**Dimensions:** 9'6" x 13'2"

Area: 125 sq. ft

Counted as living area: Yes