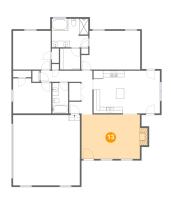

## 1 - Living Room

Dimensions: 18'1" x 13'9"

Area: 260 sq. ft

Counted as living area: Yes