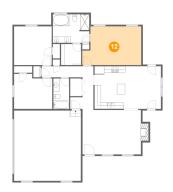

## 1 - Primary Bedroom

Dimensions: 18'3" x 11'11"

**Area:** 199 sq. ft

Counted as living area: Yes

Heated: Yes Finished: Yes Enclosed: Yes Contiguous: Yes Permitted: Yes Wet space: No Addition: No Conversion: No