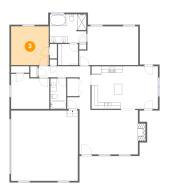

### 1 - Bedroom

Dimensions: 11'10" x 10'10"

**Area:** 119 sq. ft

Counted as living area: Yes

Heated: Yes Finished: Yes Enclosed: Yes Contiguous: Yes Permitted: Yes Wet space: No Addition: No Conversion: No