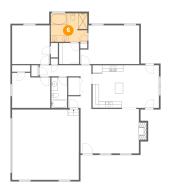

### 1 - Bedroom

Dimensions: 11'10" x 10'10"

**Area:** 119 sq. ft

Counted as living area: Yes

Heated: Yes Finished: Yes Enclosed: Yes Contiguous: Yes Permitted: Yes Wet space: No Addition: No Conversion: No