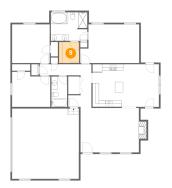

## 4 Floor 1 - Garage

Dimensions: 20'8" x 21'9"

Area: 449 sq. ft

Counted as living area: No

Heated: No Finished: No Enclosed: Yes Contiguous: Yes Permitted: Yes Wet space: No Addition: No Conversion: No