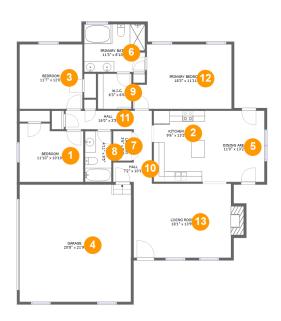

### **Room dimensions**

Floor 1 Total sqft: 1957 Living area: 1468

| #  |              | Dimensions      | sqft       | Counted as living area |
|----|--------------|-----------------|------------|------------------------|
| 1  | Bedroom      | 11'10" x 10'10" | 119 sq. ft | Yes                    |
| 2  | Kitchen      | 9'6" x 13'2"    | 125 sq. ft | Yes                    |
| 3  | Bedroom      | 11'7" x 12'0"   | 139 sq. ft | Yes                    |
| 4  | Garage       | 20'8" x 21'9"   | 449 sq. ft | No                     |
| 5  | Dining Area  | 11'0" x 13'2"   | 146 sq. ft | Yes                    |
| 6  | Primary Bath | 11'3" x 8'10"   | 99 sq. ft  | Yes                    |
| 7  | Laundry      | 3'6" x 5'6"     | 19 sq. ft  | Yes                    |
| 8  | Bath         | 4'11" x 9'5"    | 46 sq. ft  | Yes                    |
| 9  | W.I.C.       | 6'3" x 6'6"     | 41 sq. ft  | Yes                    |
| 10 | Hall         | 7'2" x 10'1"    | 48 sq. ft  | Yes                    |
| 11 | Hall         | 16'0" x 3'5"    | 55 sq. ft  | Yes                    |

# 164 Chasehunt Drive, West Columbia, Lexington County, South Carolina, United States, 29172

| #  |                 | Dimensions     | sqft       | Counted as living area |
|----|-----------------|----------------|------------|------------------------|
| 12 | Primary Bedroom | 18'3" x 11'11" | 199 sq. ft | Yes                    |
| 13 | Living Room     | 18'1" x 13'9"  | 260 sq. ft | Yes                    |