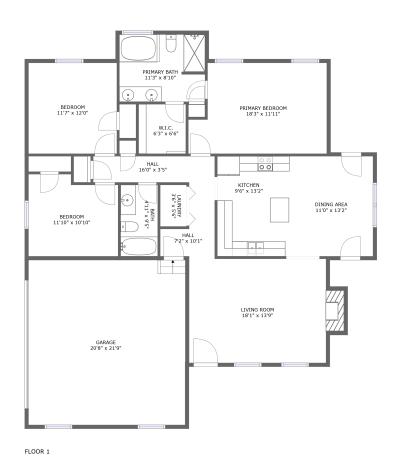

### **Room dimensions**

Floor 1 Total sqft: 1957 Living area: 1468

| #  |              | Dimensions      | sqft       | Counted as living area |
|----|--------------|-----------------|------------|------------------------|
| 1  | Bedroom      | 11'10" x 10'10" | 119 sq. ft | Yes                    |
| 2  | Kitchen      | 9'6" x 13'2"    | 125 sq. ft | Yes                    |
| 3  | Bedroom      | 11'7" x 12'0"   | 139 sq. ft | Yes                    |
| 4  | Garage       | 20'8" x 21'9"   | 449 sq. ft | No                     |
| 5  | Dining Area  | 11'0" x 13'2"   | 146 sq. ft | Yes                    |
| 6  | Primary Bath | 11'3" x 8'10"   | 99 sq. ft  | Yes                    |
| 7  | Laundry      | 3'6" x 5'6"     | 19 sq. ft  | Yes                    |
| 8  | Bath         | 4'11" x 9'5"    | 46 sq. ft  | Yes                    |
| 9  | W.I.C.       | 6'3" x 6'6"     | 41 sq. ft  | Yes                    |
| 10 | Hall         | 7'2" x 10'1"    | 48 sq. ft  | Yes                    |
| 11 | Hall         | 16'0" x 3'5"    | 55 sq. ft  | Yes                    |

# 164 Chasehunt Drive, West Columbia, Lexington County, South Carolina, United States, 29172

| #  |                 | Dimensions     | sqft       | Counted as living area |
|----|-----------------|----------------|------------|------------------------|
| 12 | Primary Bedroom | 18'3" x 11'11" | 199 sq. ft | Yes                    |
| 13 | Living Room     | 18'1" x 13'9"  | 260 sq. ft | Yes                    |