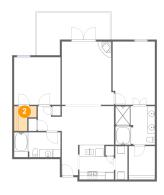

### 2 Floor 1 - W.I.C.

Dimensions: 5'10" x 6'6"

Area: 30 sq. ft

Counted as living area: Yes