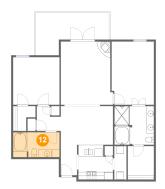

# Ploor 1 - Bath

Dimensions: 12'2" x 6'6"

Area: 79 sq. ft

Counted as living area: Yes

Heated: Yes Finished: Yes Enclosed: Yes Contiguous: Yes Permitted: Yes Wet space: Yes Addition: No Conversion: No