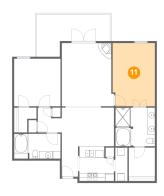

## Floor 1 - Primary Bedroom

Dimensions: 11'1" x 16'7"

Area: 181 sq. ft

Counted as living area: Yes