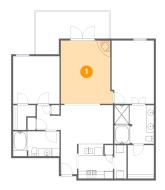

# Floor 1 - Living Room

**Dimensions:** 13'8" x 16'7"

**Area:** 217 sq. ft

Counted as living area: Yes

Heated: Yes Finished: Yes Enclosed: Yes Contiguous: Yes Permitted: Yes Wet space: No Addition: No Conversion: No