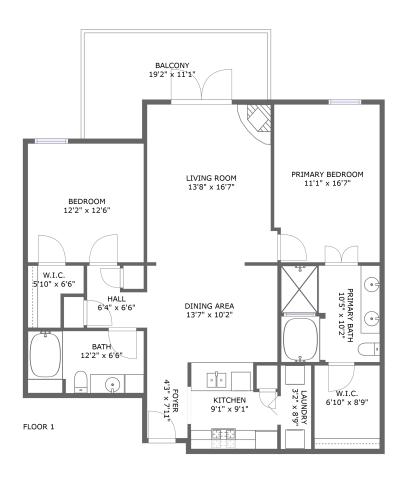

#### **Room dimensions**

Floor 1 Total sqft: 1366 Living area: 1206

| #  |                 | Dimensions    | sqft       | Counted as living area |
|----|-----------------|---------------|------------|------------------------|
| 1  | Living Room     | 13'8" x 16'7" | 217 sq. ft | Yes                    |
| 2  | W.I.C.          | 5'10" x 6'6"  | 30 sq. ft  | Yes                    |
| 3  | Dining Area     | 13'7" x 10'2" | 139 sq. ft | Yes                    |
| 4  | Hall            | 6'4" x 6'6"   | 33 sq. ft  | Yes                    |
| 5  | Bedroom         | 12'2" x 12'6" | 152 sq. ft | Yes                    |
| 6  | Foyer           | 4'3" x 7'11"  | 34 sq. ft  | Yes                    |
| 7  | Primary Bath    | 10'5" x 10'2" | 103 sq. ft | Yes                    |
| 8  | W.I.C.          | 6'10" x 8'9"  | 60 sq. ft  | Yes                    |
| 9  | Kitchen         | 9'1" x 9'1"   | 75 sq. ft  | Yes                    |
| 10 | Balcony         | 19'2" x 11'1" | 160 sq. ft | No                     |
| 11 | Primary Bedroom | 11'1" x 16'7" | 181 sq. ft | Yes                    |

| #  |         | Dimensions   | sqft      | Counted as living area |
|----|---------|--------------|-----------|------------------------|
| 12 | Bath    | 12'2" x 6'6" | 79 sq. ft | Yes                    |
| 13 | Laundry | 3'2" x 8'9"  | 28 sq. ft | Yes                    |