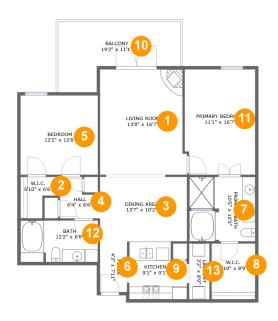

#### **Room dimensions**

Floor 1 Total sqft: 1366 Living area: 1206

| #  |                 | Dimensions    | sqft       | Counted as living area |
|----|-----------------|---------------|------------|------------------------|
| 1  | Living Room     | 13'8" x 16'7" | 217 sq. ft | Yes                    |
| 2  | W.I.C.          | 5'10" x 6'6"  | 30 sq. ft  | Yes                    |
| 3  | Dining Area     | 13'7" x 10'2" | 139 sq. ft | Yes                    |
| 4  | Hall            | 6'4" x 6'6"   | 33 sq. ft  | Yes                    |
| 5  | Bedroom         | 12'2" x 12'6" | 152 sq. ft | Yes                    |
| 6  | Foyer           | 4'3" x 7'11"  | 34 sq. ft  | Yes                    |
| 7  | Primary Bath    | 10'5" x 10'2" | 103 sq. ft | Yes                    |
| 8  | W.I.C.          | 6'10" x 8'9"  | 60 sq. ft  | Yes                    |
| 9  | Kitchen         | 9'1" x 9'1"   | 75 sq. ft  | Yes                    |
| 10 | Balcony         | 19'2" x 11'1" | 160 sq. ft | No                     |
| 11 | Primary Bedroom | 11'1" x 16'7" | 181 sq. ft | Yes                    |

| #  |         | Dimensions   | sqft      | Counted as living area |
|----|---------|--------------|-----------|------------------------|
| 12 | Bath    | 12'2" x 6'6" | 79 sq. ft | Yes                    |
| 13 | Laundry | 3'2" x 8'9"  | 28 sq. ft | Yes                    |