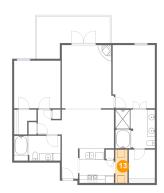

# Floor 1 - Laundry

Dimensions: 3'2" x 8'9"

Area: 28 sq. ft

Counted as living area: Yes