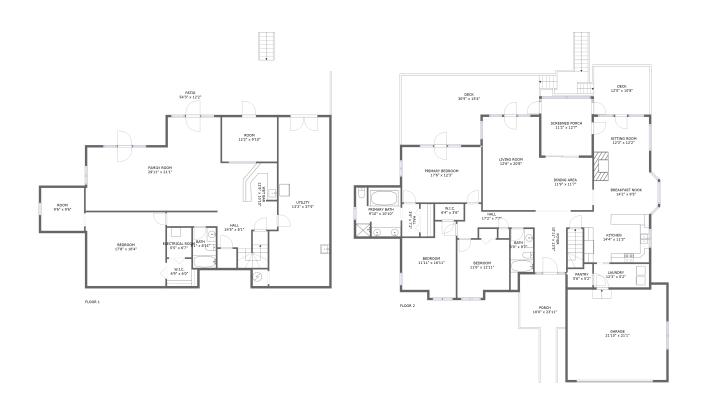

#### **Room Dimensions**

Floor 1 Total sqft: 2773 Living area: 1381

| #  | Room name       | Dimensions     | Area (sqft) | Counted as Living Area |
|----|-----------------|----------------|-------------|------------------------|
| 1  | Room            | 12'2" x 9'10"  | 120 sq. ft  | No                     |
| 2  | Wet Bar         | 12'6" x 10'10" | 135 sq. ft  | Yes                    |
| 3  | Room            | 9'6" x 9'6"    | 91 sq. ft   | Yes                    |
| 4  | Electrical Room | 5'5" x 6'7"    | 36 sq. ft   | No                     |
| 5  | Utility         | 13'3" x 37'5"  | 445 sq. ft  | No                     |
| 6  | Bath            | 5'1" x 8'11"   | 45 sq. ft   | Yes                    |
| 7  | Bedroom         | 17'8" x 16'4"  | 285 sq. ft  | Yes                    |
| 8  | Patio           | 54'3" x 12'2"  | 732 sq. ft  | No                     |
| 9  | Family Room     | 29'11" x 21'1" | 494 sq. ft  | Yes                    |
| 10 | Hall            | 24'5" x 8'1"   | 156 sq. ft  | Yes                    |
| 11 | W.i.c.          | 6'9" x 6'0"    | 37 sq. ft   | Yes                    |