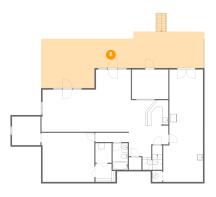

Floor 1 - Room

Dimensions: 9'6" x 9'6" Area: 91 sq. ft

Counted as Living Area:

Yes

Heated: Yes Finished: Yes Enclosed: Yes **Contiguous:** 

Yes

Permitted: Yes Wet Space: No Addition: No Conversion: No