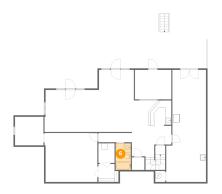

## 1 - Room

**Dimensions:** 12'2" x 9'10"

Area: 120 sq. ft

Counted as Living Area: No

Heated: Yes Finished: No Enclosed: Yes Contiguous: Yes Permitted: Yes Wet Space: No Addition: No Conversion: No