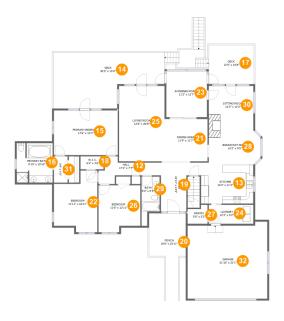

#### **Room Dimensions**

Floor 2 Total sqft: 3462 Living area: 2077

| #  | Room name       | Dimensions      | Area (sqft) | Counted as Living Area |
|----|-----------------|-----------------|-------------|------------------------|
| 12 | Hall            | 17'2" x 7'7"    | 73 sq. ft   | Yes                    |
| 13 | Kitchen         | 14'4" x 11'3"   | 154 sq. ft  | Yes                    |
| 14 | Deck            | 30'5" x 15'4"   | 468 sq. ft  | No                     |
| 15 | Primary Bedroom | 17'6" x 12'3"   | 215 sq. ft  | Yes                    |
| 16 | Primary Bath    | 9'10" x 10'10"  | 105 sq. ft  | Yes                    |
| 17 | Deck            | 12'5" x 10'8"   | 132 sq. ft  | No                     |
| 18 | W.i.c.          | 6'4" x 3'6"     | 22 sq. ft   | Yes                    |
| 19 | Foyer           | 10'11" x 13'5"  | 107 sq. ft  | Yes                    |
| 20 | Porch           | 10'0" x 23'11"  | 160 sq. ft  | No                     |
| 21 | Dining Area     | 11'9" x 11'7"   | 137 sq. ft  | Yes                    |
| 22 | Bedroom         | 11'11" x 16'11" | 164 sq. ft  | Yes                    |

| #  | Room name      | Dimensions     | Area (sqft) | Counted as Living Area |
|----|----------------|----------------|-------------|------------------------|
| 23 | Screened Porch | 11'2" x 12'7"  | 140 sq. ft  | No                     |
| 24 | Laundry        | 12'3" x 5'2"   | 63 sq. ft   | Yes                    |
| 25 | Living Room    | 12'6" x 20'8"  | 258 sq. ft  | Yes                    |
| 26 | Bedroom        | 11'6" x 12'11" | 137 sq. ft  | Yes                    |
| 27 | Pantry         | 5'6" x 5'2"    | 24 sq. ft   | Yes                    |
| 28 | Breakfast Nook | 14'2" x 9'5"   | 130 sq. ft  | Yes                    |
| 29 | Bath           | 5'0" x 9'7"    | 54 sq. ft   | Yes                    |
| 30 | Sitting Room   | 12'3" x 12'2"  | 149 sq. ft  | Yes                    |
| 31 | Hall           | 3'9" x 7'2"    | 27 sq. ft   | Yes                    |
| 32 | Garage         | 21'10" x 21'1" | 441 sq. ft  | No                     |