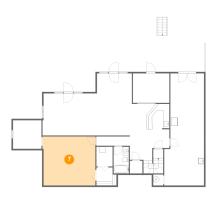

### 2 Floor 1 - Wet Bar

Dimensions: 12'6" x 10'10"

**Area:** 135 sq. ft

Counted as Living Area:

Yes

Heated: Yes Finished: Yes Enclosed: Yes Contiguous:

Yes

Permitted: Yes Wet Space: No Addition: No Conversion: No