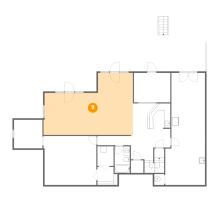

### Floor 1 - Electrical Room

Dimensions: 5'5" x 6'7"

Area: 36 sq. ft

Counted as Living Area: No

Heated: No Finished: No Enclosed: Yes Contiguous: Yes Permitted: Yes Wet Space: No Addition: No Conversion: No