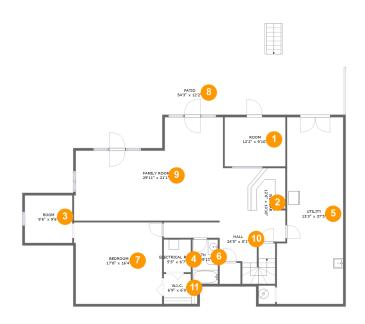

#### **Room Dimensions**

Floor 1 Total sqft: 2773 Living area: 1381

| #  | Room name       | Dimensions     | Area (sqft) | Counted as Living Area |
|----|-----------------|----------------|-------------|------------------------|
| 1  | Room            | 12'2" x 9'10"  | 120 sq. ft  | No                     |
| 2  | Wet Bar         | 12'6" x 10'10" | 135 sq. ft  | Yes                    |
| 3  | Room            | 9'6" x 9'6"    | 91 sq. ft   | Yes                    |
| 4  | Electrical Room | 5'5" x 6'7"    | 36 sq. ft   | No                     |
| 5  | Utility         | 13'3" x 37'5"  | 445 sq. ft  | No                     |
| 6  | Bath            | 5'1" x 8'11"   | 45 sq. ft   | Yes                    |
| 7  | Bedroom         | 17'8" x 16'4"  | 285 sq. ft  | Yes                    |
| 8  | Patio           | 54'3" x 12'2"  | 732 sq. ft  | No                     |
| 9  | Family Room     | 29'11" x 21'1" | 494 sq. ft  | Yes                    |
| 10 | Hall            | 24'5" x 8'1"   | 156 sq. ft  | Yes                    |
| 11 | W.i.c.          | 6'9" x 6'0"    | 37 sq. ft   | Yes                    |