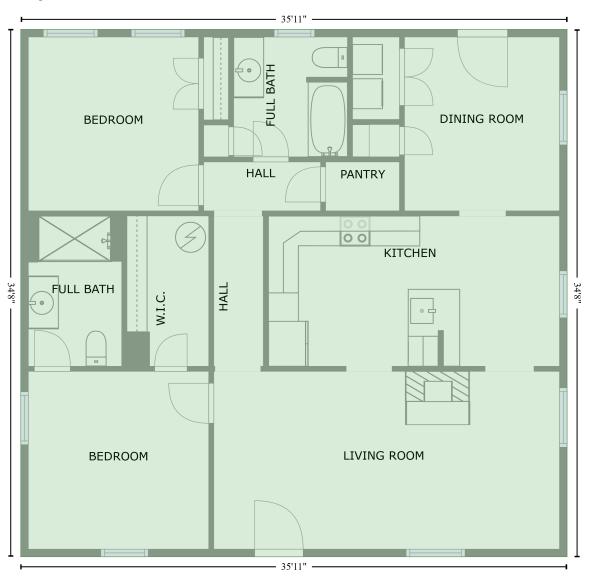

## 1307 Beirne Avenue Northeast, Lincoln Mill, Huntsville, Madison County, Alabama, United States, 35801

Gross Living Area: 1242 sq. ft

FLOOR 1 [AREA: 1242]

| Space Area (sq. ft) | Calculation Coordinate Polygon Area Algorithm using inches |
|---------------------|------------------------------------------------------------|
|---------------------|------------------------------------------------------------|

FLOOR 1 (Living area)

1242

-((411.2 + 411.2) \* (-0.4 - 415.1) + (411.2 + -19.3) \* (415.1 - 415.1) + (-19.3 + -19.3) \* (415.1 - -0.4) + (-19.3 + 411.2) \* (-0.4 - -0.4)) \* 0.5 \* 0.00694