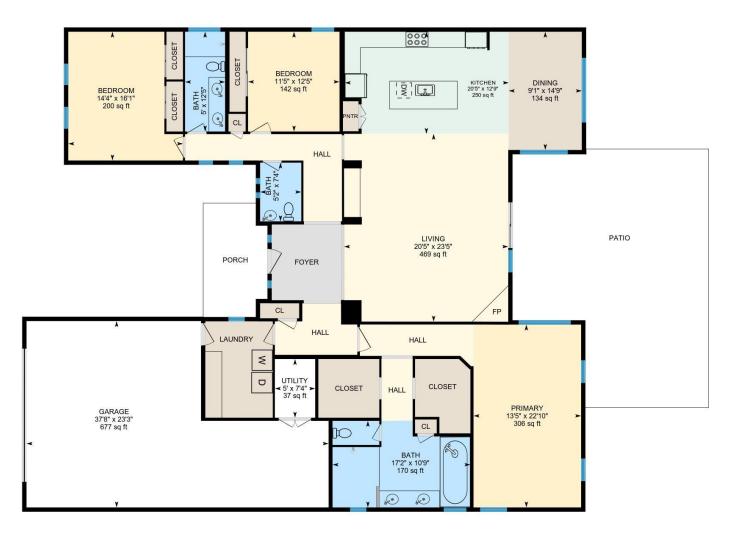

### **Room Measurements**

Only major rooms are listed. Some listed rooms may be excluded from total interior floor area (e.g. garage). Room dimensions are largest length and width; parts of room may be smaller. Room area is not always equal to product of length and width.

## MAIN FLOOR

Bath: 10'9" x 17'2" (10.8' x 17.2') | 170 sq ft

Bath: 12'5" x 5' (12.4' x 5') | 62 sq ft Bath: 7'4" x 5'2" (7.3' x 5.1') | 38 sq ft

Bedroom: 16'1" x 14'4" (16' x 14.3') | 200 sq ft Bedroom: 12'5" x 11'5" (12.4' x 11.4') | 142 sq ft Dining: 14'9" x 9'1" (14.7' x 9.1') | 134 sq ft Garage: 23'3" x 37'8" (23.2' x 37.6') | 677 sq ft Kitchen: 12'9" x 20'5" (12.7' x 20.4') | 250 sq ft

Living: 23'5" x 20'5" (23.4' x 20.5') | 469 sq ft Primary: 22'10" x 13'5" (22.8' x 13.4') | 306 sq ft

Utility: 7'4" x 5' (7.3' x 5') | 37 sq ft

### Floor Area Information

Floor areas include footprint area of interior walls. All displayed floor areas are rounded to two decimal places. Total area is computed before rounding and may not equal to sum of displayed floor areas.

## MAIN FLOOR

Interior Area: 2489.24 sq ft
Excluded Area: 713.58 sq ft
Perimeter Wall Length: 283 ft
Perimeter Wall Thickness: 6.5 in

Exterior Area: 2642.70 sq ft Total Above Grade Floor Area

Main Building Exterior: 2642.70 sq ft