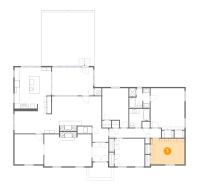

### Floor 1 - Primary Bedroom

**Dimensions**: 14'5" x 17'9"

Area: 253 sq. ft

Counted as living area: Yes