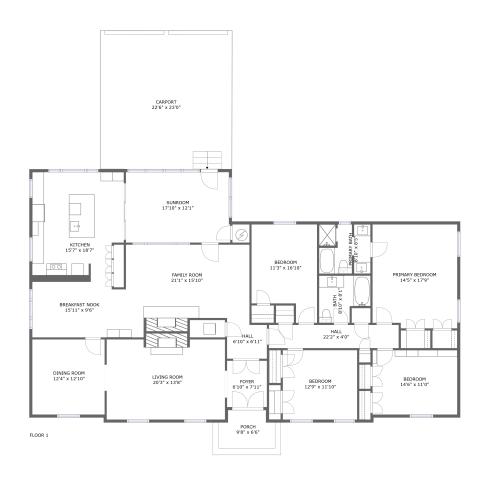

#### **Property summary**

Floors

2,601
Gross living area sqft

3,387
Total sqft

#### **Room dimensions**

Floor 1 Total sqft: 3387 Living area: 2601

| #  |                | Dimensions     | sqft       | Counted as living area |
|----|----------------|----------------|------------|------------------------|
| 1  | Porch          | 9'8" x 6'6"    | 56 sq. ft  | No                     |
| 2  | Kitchen        | 15'7" x 18'7"  | 267 sq. ft | Yes                    |
| 3  | Bedroom        | 14'6" x 11'0"  | 160 sq. ft | Yes                    |
| 4  | Living Room    | 20'3" x 13'8"  | 284 sq. ft | Yes                    |
| 5  | Dining Room    | 12'4" x 12'10" | 159 sq. ft | Yes                    |
| 6  | Bedroom        | 12'9" x 11'10" | 151 sq. ft | No                     |
| 7  | Hall           | 22'2" x 4'0"   | 88 sq. ft  | Yes                    |
| 8  | Family Room    | 21'1" x 15'10" | 292 sq. ft | Yes                    |
| 9  | Breakfast Nook | 15'11" x 9'6"  | 149 sq. ft | Yes                    |
| 10 | Foyer          | 6'10" x 7'11"  | 54 sq. ft  | Yes                    |
| 11 | Sunroom        | 17'10" x 12'1" | 213 sq. ft | Yes                    |

| #  |                 | Dimensions     | sqft       | Counted as living area |
|----|-----------------|----------------|------------|------------------------|
| 12 | Hall            | 6'10" x 6'11"  | 44 sq. ft  | Yes                    |
| 13 | Carport         | 22'6" x 23'0"  | 532 sq. ft | No                     |
| 14 | Primary Bedroom | 14'5" x 17'9"  | 253 sq. ft | Yes                    |
| 15 | Bath            | 8'10" x 8'1"   | 61 sq. ft  | Yes                    |
| 16 | Primary Bath    | 8'10" x 8'5"   | 71 sq. ft  | Yes                    |
| 17 | Bedroom         | 11'3" x 16'10" | 163 sq. ft | Yes                    |