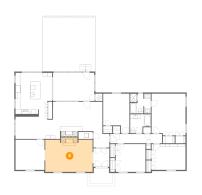

### <sup>10</sup> Floor 1 - Carport

Dimensions: 22'6" x 23'0"

Area: 532 sq. ft

Counted as living area: No

Heated: No Finished: Yes Enclosed: No Contiguous: No Permitted: Yes Wet space: No Addition: No Conversion: No