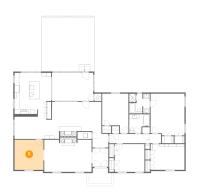

#### 1 - Porch

Dimensions: 9'8" x 6'6" Area: 56 sq. ft

Counted as living area: No

Heated: No Finished: Yes Enclosed: No Contiguous: Yes Permitted: Yes Wet space: No Addition: No Conversion: No