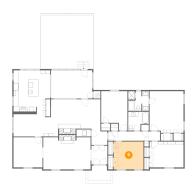

#### Floor 1 - Family Room

Dimensions: 21'1" x 15'10"

Area: 292 sq. ft

Counted as living area: Yes