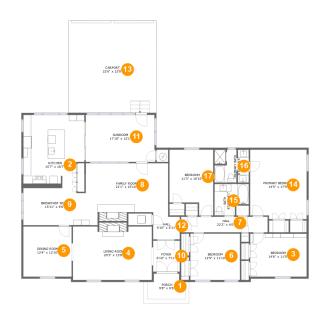

#### **Room dimensions**

Floor 1 Total sqft: 3387 Living area: 2601

| #  |                | Dimensions     | sqft       | Counted as living area |
|----|----------------|----------------|------------|------------------------|
| 1  | Porch          | 9'8" x 6'6"    | 56 sq. ft  | No                     |
| 2  | Kitchen        | 15'7" x 18'7"  | 267 sq. ft | Yes                    |
| 3  | Bedroom        | 14'6" x 11'0"  | 160 sq. ft | Yes                    |
| 4  | Living Room    | 20'3" x 13'8"  | 284 sq. ft | Yes                    |
| 5  | Dining Room    | 12'4" x 12'10" | 159 sq. ft | Yes                    |
| 6  | Bedroom        | 12'9" x 11'10" | 151 sq. ft | No                     |
| 7  | Hall           | 22'2" x 4'0"   | 88 sq. ft  | Yes                    |
| 8  | Family Room    | 21'1" x 15'10" | 292 sq. ft | Yes                    |
| 9  | Breakfast Nook | 15'11" x 9'6"  | 149 sq. ft | Yes                    |
| 10 | Foyer          | 6'10" x 7'11"  | 54 sq. ft  | Yes                    |
| 11 | Sunroom        | 17'10" x 12'1" | 213 sq. ft | Yes                    |

| #  |                 | Dimensions     | sqft       | Counted as living area |
|----|-----------------|----------------|------------|------------------------|
| 12 | Hall            | 6'10" x 6'11"  | 44 sq. ft  | Yes                    |
| 13 | Carport         | 22'6" x 23'0"  | 532 sq. ft | No                     |
| 14 | Primary Bedroom | 14'5" x 17'9"  | 253 sq. ft | Yes                    |
| 15 | Bath            | 8'10" x 8'1"   | 61 sq. ft  | Yes                    |
| 16 | Primary Bath    | 8'10" x 8'5"   | 71 sq. ft  | Yes                    |
| 17 | Bedroom         | 11'3" x 16'10" | 163 sq. ft | Yes                    |