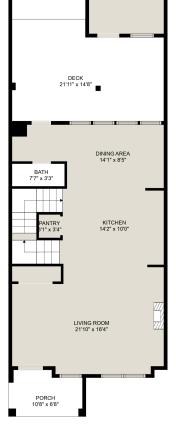

## **CENTURY 21.**

# 5542 Chinook St

Julianne Verschuur 6049914158 juliannepverschuur@gmail.com

#### **Estimated Areas:**

Below Main: 856 sq. ft Main Floor: 856 sq. ft Above Main: 887 sq. ft Total: 2599 Sq. Ft