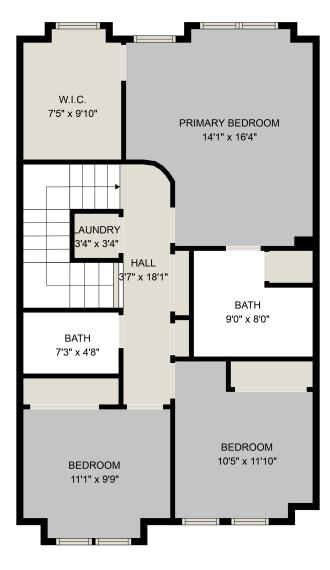

## 5542 Chinook St

Julianne Verschuur 6049914158 juliannepverschuur@gmail.com

### **Estimated Areas:**

Below Main: 856 sq. ft Main Floor: 856 sq. ft Above Main: 887 sq. ft Total: 2599 Sq. Ft