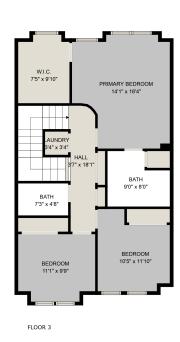

## **CENTURY 21**.

# 5542 Chinook St

Julianne Verschuur 6049914158 juliannepverschuur@gmail.com

Estimated Areas:
Below Main: 856 sq. ft
Main Floor: 856 sq. ft
Above Main: 887 sq. ft
Total: 2599 Sq. Ft