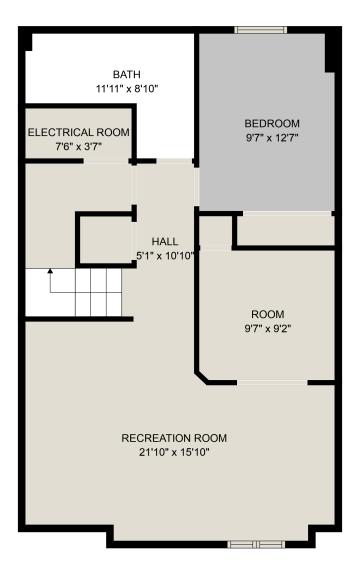

## **CENTURY 21.**

# 5542 Chinook St

Julianne Verschuur 6049914158 juliannepverschuur@gmail.com

#### **Estimated Areas:**

Below Main: 856 sq. ft Main Floor: 856 sq. ft Above Main: 887 sq. ft Total: 2599 Sq. Ft