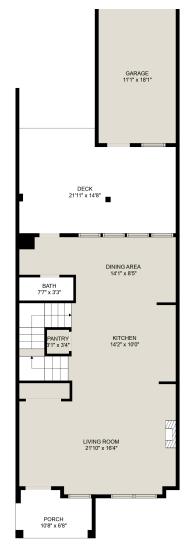

## **CENTURY 21.**

# 5542 Chinook St

Julianne Verschuur 6049914158 juliannepverschuur@gmail.com

GARAGE

### **Estimated Areas:**

Below Main: 856 sq. ft Main Floor: 856 sq. ft Above Main: 887 sq. ft Total: 2599 Sq. Ft