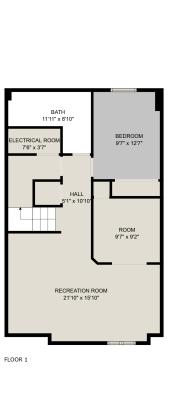

## **CENTURY 21.**

# 5542 Chinook St

Julianne Verschuur 6049914158 juliannepverschuur@gmail.com

GARAGE

### **Estimated Areas:**

Below Main: 856 sq. ft Main Floor: 856 sq. ft Above Main: 887 sq. ft Total: 2599 Sq. Ft