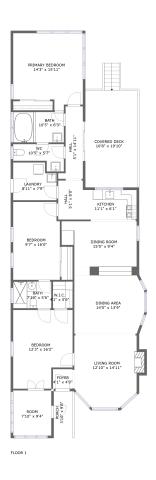

#### **Property summary**

The state of the s

#### **Room dimensions**

Floor 1 Total sqft: 1995 Living area: 1737

| #  |              | Dimensions     | sqft       | Counted as living area |
|----|--------------|----------------|------------|------------------------|
| 1  | Kitchen      | 11'1" x 6'1"   | 67 sq. ft  | Yes                    |
| 2  | Hall         | 5'1" x 14'11"  | 55 sq. ft  | Yes                    |
| 3  | Dining Area  | 14'5" x 13'9"  | 179 sq. ft | Yes                    |
| 4  | Laundry      | 8'11" x 7'9"   | 64 sq. ft  | Yes                    |
| 5  | Bath         | 10'5" x 6'3"   | 65 sq. ft  | Yes                    |
| 6  | Room         | 7'10" x 9'4"   | 73 sq. ft  | Yes                    |
| 7  | W.I.C.       | 4'1" x 5'6"    | 22 sq. ft  | Yes                    |
| 8  | wc           | 10'5" x 5'7"   | 44 sq. ft  | Yes                    |
| 9  | Dining Room  | 15'5" x 9'4"   | 133 sq. ft | Yes                    |
| 10 | Bath         | 7'10" x 5'6"   | 43 sq. ft  | Yes                    |
| 11 | Covered Deck | 10'8" x 19'10" | 213 sq. ft | No                     |

| #  |                 | Dimensions      | sqft       | Counted as living area |
|----|-----------------|-----------------|------------|------------------------|
| 12 | Living Room     | 12'10" x 14'11" | 185 sq. ft | Yes                    |
| 13 | Foyer           | 4'1" x 4'0"     | 16 sq. ft  | Yes                    |
| 14 | Bedroom         | 12'3" x 16'2"   | 179 sq. ft | Yes                    |
| 15 | Bedroom         | 9'7" x 16'0"    | 151 sq. ft | Yes                    |
| 16 | Hall            | 5'1" x 8'0"     | 41 sq. ft  | Yes                    |
| 17 | Primary Bedroom | 14'3" x 15'11"  | 204 sq. ft | Yes                    |
| 18 | Porch           | 3'10" x 9'8"    | 37 sq. ft  | No                     |