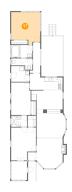

#### 4 Floor 1 - Bedroom

Dimensions: 12'3" x 16'2"

Area: 179 sq. ft

Counted as living area: Yes