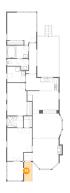

### Floor 1 - Covered Deck

Dimensions: 10'8" x 19'10"

Area: 213 sq. ft

Counted as living area: No