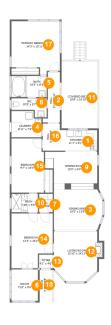

#### **Room dimensions**

Floor 1 Total sqft: 1995 Living area: 1737

| #  |              | Dimensions     | sqft       | Counted as living area |
|----|--------------|----------------|------------|------------------------|
| 1  | Kitchen      | 11'1" x 6'1"   | 67 sq. ft  | Yes                    |
| 2  | Hall         | 5'1" x 14'11"  | 55 sq. ft  | Yes                    |
| 3  | Dining Area  | 14'5" x 13'9"  | 179 sq. ft | Yes                    |
| 4  | Laundry      | 8'11" x 7'9"   | 64 sq. ft  | Yes                    |
| 5  | Bath         | 10'5" x 6'3"   | 65 sq. ft  | Yes                    |
| 6  | Room         | 7'10" x 9'4"   | 73 sq. ft  | Yes                    |
| 7  | W.I.C.       | 4'1" x 5'6"    | 22 sq. ft  | Yes                    |
| 8  | wc           | 10'5" x 5'7"   | 44 sq. ft  | Yes                    |
| 9  | Dining Room  | 15'5" x 9'4"   | 133 sq. ft | Yes                    |
| 10 | Bath         | 7'10" x 5'6"   | 43 sq. ft  | Yes                    |
| 11 | Covered Deck | 10'8" x 19'10" | 213 sq. ft | No                     |

| #  |                 | Dimensions      | sqft       | Counted as living area |
|----|-----------------|-----------------|------------|------------------------|
| 12 | Living Room     | 12'10" x 14'11" | 185 sq. ft | Yes                    |
| 13 | Foyer           | 4'1" x 4'0"     | 16 sq. ft  | Yes                    |
| 14 | Bedroom         | 12'3" x 16'2"   | 179 sq. ft | Yes                    |
| 15 | Bedroom         | 9'7" x 16'0"    | 151 sq. ft | Yes                    |
| 16 | Hall            | 5'1" x 8'0"     | 41 sq. ft  | Yes                    |
| 17 | Primary Bedroom | 14'3" x 15'11"  | 204 sq. ft | Yes                    |
| 18 | Porch           | 3'10" x 9'8"    | 37 sq. ft  | No                     |