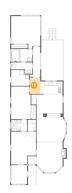

Floor 1 - WC

**Dimensions:** 10'5" x 5'7"

Area: 44 sq. ft

Counted as living area: Yes