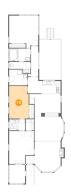

# 1 - Kitchen

**Dimensions:** 11'1" x 6'1" **Area:** 67 sq. ft

Counted as living area: Yes

Heated: Yes Finished: Yes Enclosed: Yes Contiguous: Yes Permitted: Yes Wet space: No Addition: No Conversion: No