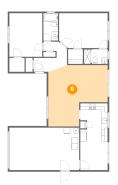

## 6 Floor 1 - Living Room

**Dimensions**: 19'0" x 19'8"

**Area:** 297 sq. ft

Counted as living area: Yes

Heated: Yes Finished: Yes Enclosed: Yes Contiguous: Yes Permitted: Yes Wet space: No Addition: No Conversion: No