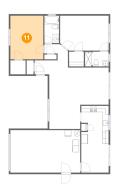

## 4209 Stratfield Drive, Beacon Square, New Port Richey, Pasco County, Florida, United States, 34652

• Floor 1 - W.I.C.

Dimensions: 4'11" x 4'6" Area: 22 sq. ft

Counted as living area: Yes

Heated: Yes Finished: Yes Enclosed: Yes Contiguous: Yes Permitted: Yes Wet space: No Addition: No Conversion: No

2 Floor 1 - Foyer

**Dimensions:** 10'8" x 4'5"

Area: 41 sq. ft

Counted as living area: Yes