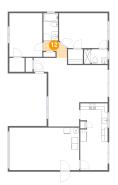

## Floor 1 - Primary Bedroom

**Dimensions:** 15'7" x 11'2"

Area: 171 sq. ft

Counted as living area: Yes

Heated: Yes Finished: Yes Enclosed: Yes Contiguous: Yes Permitted: Yes Wet space: No Addition: No Conversion: No

### 5 Floor 1 - Bath

Dimensions: 4'8" x 8'9"

Area: 41 sq. ft

Counted as living area: Yes