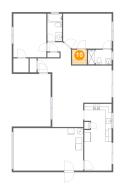

## Floor 1 - Kitchen

Dimensions: 8'9" x 12'2"

Area: 100 sq. ft

Counted as living area: Yes

Heated: Yes Finished: Yes Enclosed: Yes Contiguous: Yes Permitted: Yes Wet space: No Addition: No Conversion: No

## Floor 1 - Dining Area

Dimensions: 8'9" x 9'3"

Area: 81 sq. ft

Counted as living area: Yes