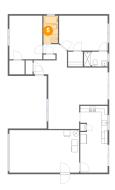

## 4209 Stratfield Drive, Beacon Square, New Port Richey, Pasco County, Florida, United States, 34652

• Floor 1 - W.I.C.

Dimensions: 4'11" x 4'6" Area: 22 sq. ft

Counted as living area: Yes

Heated: Yes Finished: Yes Enclosed: Yes Contiguous: Yes Permitted: Yes Wet space: No Addition: No Conversion: No