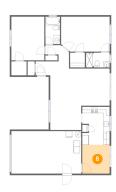

## 4209 Stratfield Drive, Beacon Square, New Port Richey, Pasco County, Florida, United States, 34652

3 Floor 1 - Bath

Dimensions: 7'7" x 4'9"

Area: 36 sq. ft

Counted as living area: Yes

Heated: Yes Finished: Yes Enclosed: Yes Contiguous: Yes Permitted: Yes Wet space: Yes Addition: No Conversion: No

## Floor 1 - Primary Bedroom

**Dimensions:** 15'7" x 11'2"

Area: 171 sq. ft

Counted as living area: Yes

Heated: Yes Finished: Yes Enclosed: Yes Contiguous: Yes Permitted: Yes Wet space: No Addition: No Conversion: No