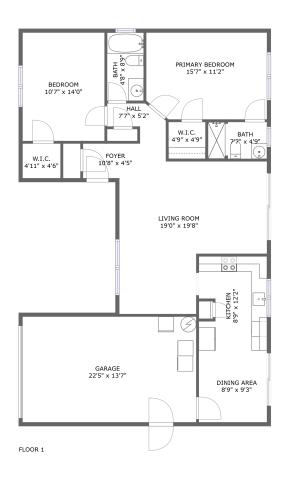

### **Room dimensions**

Floor 1 Total sqft: 1454 Living area: 1125

| #  |                 | Dimensions    | sqft       | Counted as living area |
|----|-----------------|---------------|------------|------------------------|
| 1  | W.I.C.          | 4'11" x 4'6"  | 22 sq. ft  | Yes                    |
| 2  | Foyer           | 10'8" x 4'5"  | 41 sq. ft  | Yes                    |
| 3  | Bath            | 7'7" x 4'9"   | 36 sq. ft  | Yes                    |
| 4  | Primary Bedroom | 15'7" x 11'2" | 171 sq. ft | Yes                    |
| 5  | Bath            | 4'8" x 8'9"   | 41 sq. ft  | Yes                    |
| 6  | Living Room     | 19'0" x 19'8" | 297 sq. ft | Yes                    |
| 7  | Kitchen         | 8'9" x 12'2"  | 100 sq. ft | Yes                    |
| 8  | Dining Area     | 8'9" x 9'3"   | 81 sq. ft  | Yes                    |
| 9  | Garage          | 22'5" x 13'7" | 305 sq. ft | No                     |
| 10 | W.I.C.          | 4'9" x 4'9"   | 23 sq. ft  | Yes                    |
| 11 | Bedroom         | 10'7" x 14'0" | 148 sq. ft | Yes                    |