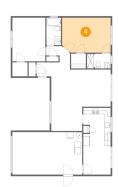

## Floor 1 - Primary Bedroom

**Dimensions:** 15'7" x 11'2"

Area: 171 sq. ft

Counted as living area: Yes

Heated: Yes Finished: Yes Enclosed: Yes Contiguous: Yes Permitted: Yes Wet space: No Addition: No Conversion: No