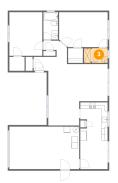

2 Floor 1 - Foyer

**Dimensions:** 10'8" x 4'5"

Area: 41 sq. ft

Counted as living area: Yes