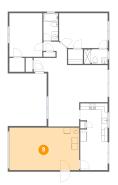

## Floor 1 - Garage

**Dimensions**: 22'5" x 13'7"

Area: 305 sq. ft

Counted as living area: No

Heated: No Finished: No Enclosed: Yes Contiguous: Yes Permitted: Yes Wet space: No Addition: No Conversion: No