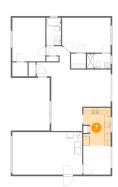

## 4209 Stratfield Drive, Beacon Square, New Port Richey, Pasco County, Florida, United States, 34652

• Floor 1 - W.I.C.

Dimensions: 4'11" x 4'6" Area: 22 sq. ft

Counted as living area: Yes

Heated: Yes Finished: Yes Enclosed: Yes Contiguous: Yes Permitted: Yes Wet space: No Addition: No Conversion: No

2 Floor 1 - Foyer

**Dimensions:** 10'8" x 4'5"

Area: 41 sq. ft

Counted as living area: Yes