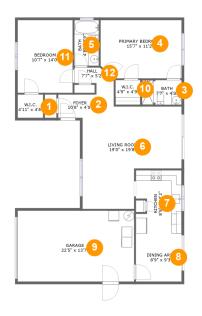

### **Room dimensions**

Floor 1 Total sqft: 1454 Living area: 1125

| #  |                 | Dimensions    | sqft       | Counted as living area |
|----|-----------------|---------------|------------|------------------------|
| 1  | W.I.C.          | 4'11" x 4'6"  | 22 sq. ft  | Yes                    |
| 2  | Foyer           | 10'8" x 4'5"  | 41 sq. ft  | Yes                    |
| 3  | Bath            | 7'7" x 4'9"   | 36 sq. ft  | Yes                    |
| 4  | Primary Bedroom | 15'7" x 11'2" | 171 sq. ft | Yes                    |
| 5  | Bath            | 4'8" x 8'9"   | 41 sq. ft  | Yes                    |
| 6  | Living Room     | 19'0" x 19'8" | 297 sq. ft | Yes                    |
| 7  | Kitchen         | 8'9" x 12'2"  | 100 sq. ft | Yes                    |
| 8  | Dining Area     | 8'9" x 9'3"   | 81 sq. ft  | Yes                    |
| 9  | Garage          | 22'5" x 13'7" | 305 sq. ft | No                     |
| 10 | W.I.C.          | 4'9" x 4'9"   | 23 sq. ft  | Yes                    |
| 11 | Bedroom         | 10'7" x 14'0" | 148 sq. ft | Yes                    |

# 4209 Stratfield Drive, Beacon Square, New Port Richey, Pasco County, Florida, United States, 34652

| #  |      | Dimensions  | sqft      | Counted as living area |
|----|------|-------------|-----------|------------------------|
| 12 | Hall | 7'7" x 5'2" | 27 sq. ft | Yes                    |